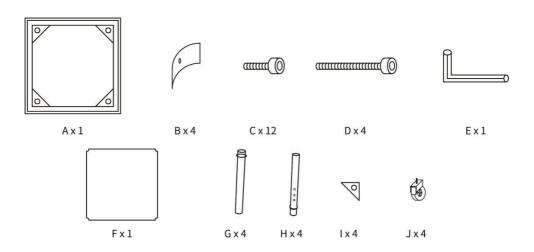

doors could lead to product failure and personal injury.

#### **SAVE THIS MANUAL**

# PRODUCT PARAMETER

| Model         | Maximum Loaded Weight              | Product Size      |
|---------------|------------------------------------|-------------------|
| GZT61*30.5*85 | Top 400 pounds<br>Floor 300 pounds | 307*612*862mm     |
| GZT61*45*85   |                                    | 610*450*860mm     |
| GZT76*45*85   |                                    | 760*450*860mm     |
| GZT76*30.5JL  |                                    | 762*304.8*863.6mm |
| GZT91*76JL    |                                    | 910*760*860mm     |
| GZT76X60L     |                                    | 760*600*850mm     |
| GZT90X60L     |                                    | 900*600**850mm    |

# **PARTS LIST**



## **ASSEMBLY STEP**



Note: The table legs are in one section, please skip this step.





Manufacturer: Shanghaimuxinmuyeyouxiangongsi

Address: Shuangchenglu 803nong11hao1602A-1609shi, baoshanqu,

shanghai 200000 CN.

Imported to AUS: SIHAO PTY LTD. 1 ROKEVA STREETEASTWOOD

NSW 2122 Australia

Imported to USA: Sanven Technology Ltd. Suite 250, 9166 Anaheim

Place, Rancho Cucamonga, CA 91730

EC REP

E-CrossStu GmbH Mainzer Landstr.69, 60329 Frankfurt am Main.

UK REP

YH CONSULTING LIMITED.

C/O YH Consulting Limited Office 147, Centurion House, London Road, Staines-upon-Thames, Surrey, TW18 4AX



**Technical Support and E-Warranty Certificate** www.vevor.com/support