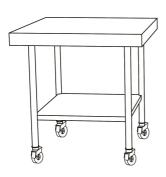

#### **WORKBENCH**

GZT61\*30.5\*85 GZT61\*45\*85 GZT76\*45\*85 GZT76\*30.5JL GZT91\*76JL

GZT76X60L GZT90X60L