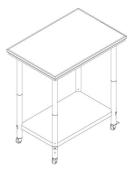

#### **WORKBENCH**

GZT61\*30.5\*85 GZT61\*45\*85 GZT76\*45\*85 GZT76\*30.5JL GZT91\*76JL

GZT76X60L GZT90X60L