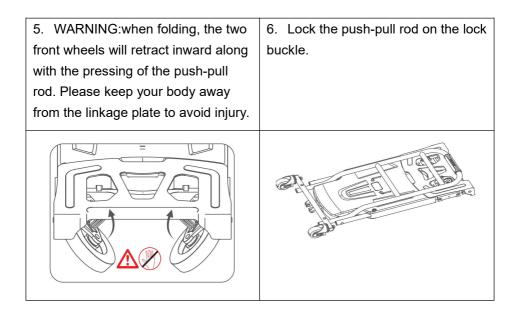

# FOLDING STEPS OF PRODUCT 1. First, fold the stop plate. 2. Press the folding button. (Note: when pressing the button with the cart completely unfolded, you shall press harder.) 3. Press the push-pull rod 4. After it reaches a certain angle, downward. the folding button can be released and the push-pull rod can still be further pressed.