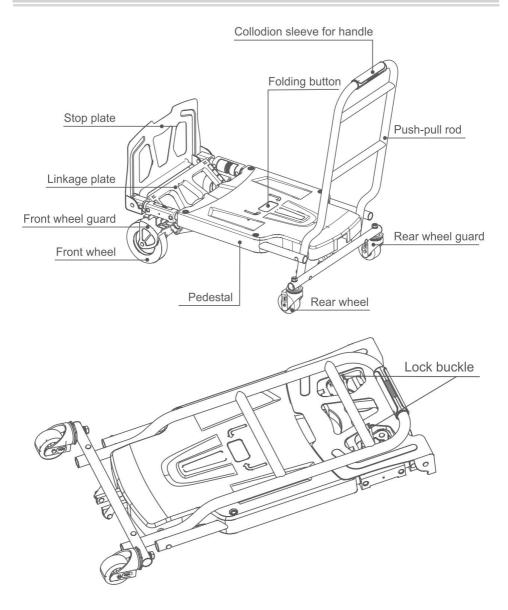

orm you again if there are any technology or software updates on our product.

### SAFETY INSTRUCTIONS



WARNING: Read and understand this manual before assembling, installing, operating, or servicing this product. Failure to follow these warnings and instructions can cause

death, personal injury or damage to valuable property.

- 1. Please do not put it near flammable materials.
- 2. It is forbidden to carry people under any condition.
- 3. This product cannot be used to go up or down stairs.
- 4. Overload is strictly prohibited.
- 5. Don't move too fast when passing pothole areas.

# SAVE THESE INSTRUCTIONS

# **PRODUCT PARAMETERS**

Material: Plastic + Alloy Steel

Load capacity: Normal use is no more than 286 pounds, and extreme use is no more than 300 pounds.

## PARTS COMPOSITION



### UNFOLDING OF PRODUCT



# FOLDING STEPS OF PRODUCT 1. First, fold the stop plate. 2. Press the folding button. (Note: when pressing the button with the cart completely unfolded, you shall press harder.) 3. Press the push-pull rod 4. After it reaches a certain angle, downward. the folding button can be released and the push-pull rod can still be further pressed.



# MAINTENANCE

1. Avoid prolonged exposure to the sun to avoid aging.

2. Inspect accessories for wear, cracks and other damage before use, and replace defective accessories immediately.

Address: Baoshanqu Shuangchenglu 803long 11hao 1602A-1609shi Shanghai

**Imported to AUS:** SIHAO PTY LTD, 1 ROKEVA STREETEASTWOOD NSW 2122 Australia

**Imported to USA:** Sanven Technology Ltd, Suite 250, 9166 Anaheim Place, Rancho Cucamo