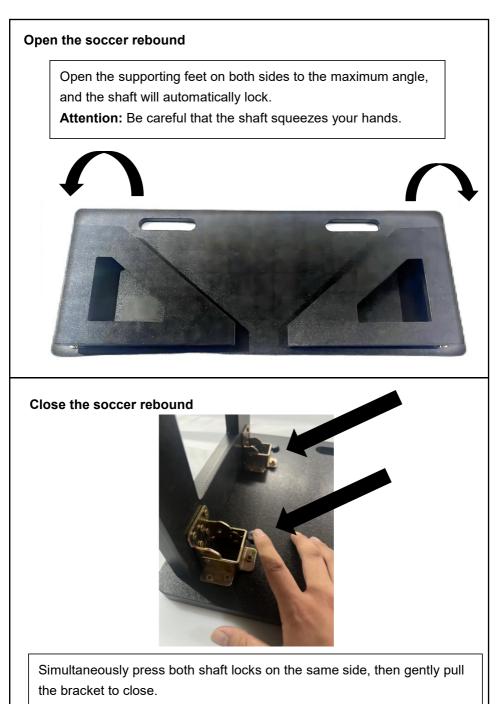

5. The product should be placed on a flat surface.

Attention: Be careful that the shaft squeezes your hands.