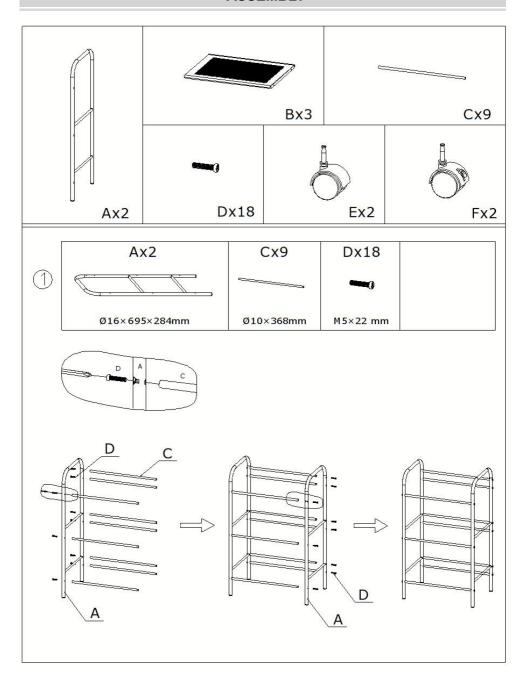

### **ASSEMBLY**

|   | Items     | Description                                        |
|---|-----------|----------------------------------------------------|
| 1 | Name      | Multifunctional Cart                               |
| 2 | Model     | RY810217                                           |
| 3 | Parameter | Number of layers: 3, Metal, Flat plate type, Black |