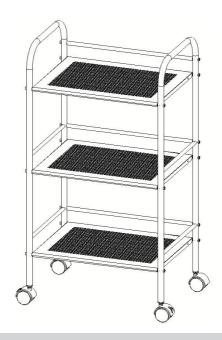

## MULTIFUNCTIONAL CART

**MODEL: RY810217** 

### **ASSEMBLY**

|   | Items     | Description                                        |
|---|-----------|----------------------------------------------------|
| 1 | Name      | Multifunctional Cart                               |
| 2 | Model     | RY810217                                           |
| 3 | Parameter | Number of layers: 3, Metal, Flat plate type, Black |