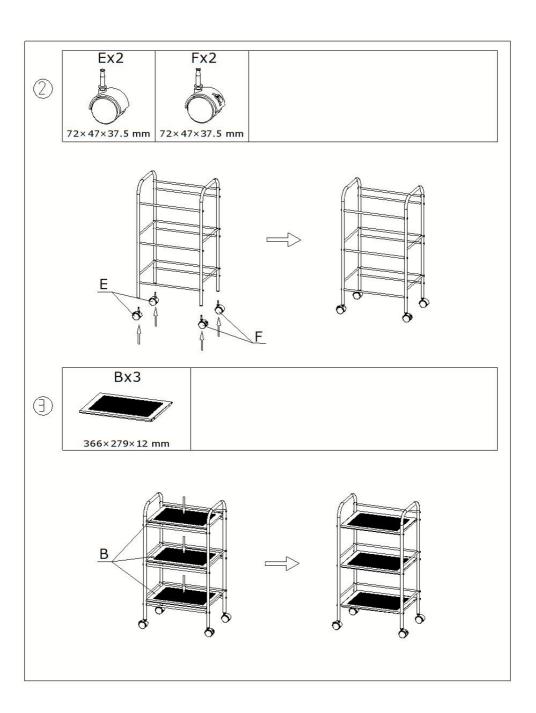

### **ASSEMBLY**

|   | Items     | Description                                        |
|---|-----------|----------------------------------------------------|
| 1 | Name      | Multifunctional Cart                               |
| 2 | Model     | RY810217                                           |
| 3 | Parameter | Number of layers: 3, Metal, Flat plate type, Black |