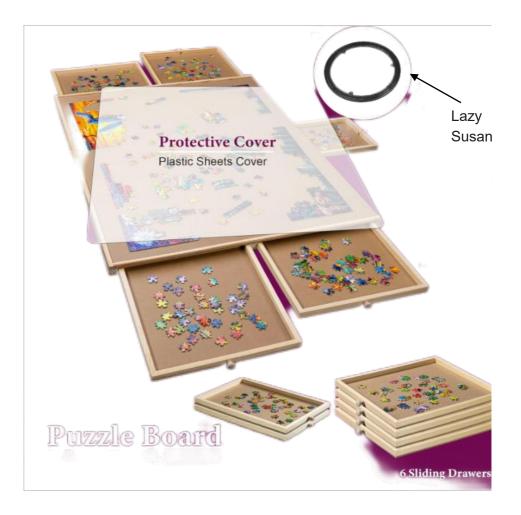

[6 drawers and puzzle covers] 6 sliding drawers allow you to classify your works by color, theme or border. Classify them when assembling puzzles. With a translucent cover, it can well protect your masterpiece from dust, water and your curious cat until the next time you want to continue.

| Model          | JR-1000        | JR-1500       | JR-2000        |
|----------------|----------------|---------------|----------------|
| Product size   | 760×560×47mm   | 865×660×50mm  | 1045×760×50mm  |
| Material       | pine           | pine          | pine           |
| Capacity       | 1000pcs        | 1500pcs       | 2000pcs        |
| Plastic Sheets | $\checkmark$   | $\checkmark$  | $\checkmark$   |
| Cover          |                |               |                |
| Lazy Susan     | Ф <b>300mm</b> | <b>Φ400mm</b> | Φ <b>400mm</b> |

# **Product related parameters**

| Drawer | 6 | 6 | 6 |
|--------|---|---|---|
|--------|---|---|---|