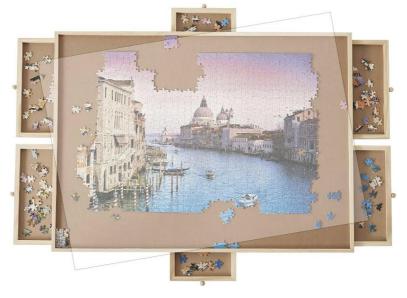

**(**High-quality puzzle board **)** Our 2000/1500/1000 pieces are the most suitable puzzle board for puzzle storage. The puzzle board is made of high-quality sustainable hardwood and good manufacturing and durable materials to ensure long-lasting use. It is designed to provide \* good puzzle table for everyone who likes puzzles like us! The smooth and non-slip surface provides an excellent area to assemble your favorite puzzle with your friends or family.

**(**Easy to stow and transport jigsaw puzzle **)** Easy to lift, light weight and balance, and can be stored quickly. You can place the puzzle table on any surface, countertop, coffee table, beach blanket or even floor. When you need an extra space for seating or dining, just cover your puzzle with a puzzle cover, close the drawer and move it under the sofa or bed. Your puzzle can be easily stored and safely stored in a few seconds.

[6 drawers and puzzle covers] 6 sliding drawers allow you to classify your works by color, theme or border. Classify them when assembling puzzles. With a translucent cover, it can well protect your masterpiece from dust, water and your curious cat until the next time you want to continue.