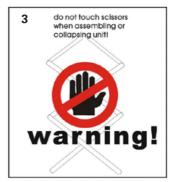

### ASSEMBLY PRECAUTIONS

- 1. Assemble only according to these instructions. Improper assembly can create hazards.
- 2. Wear ANSI-approved safety goggles and work gloves during assembly.
- 3. Keep the assembly area clean and well-lit.
- 4. Keep bystanders out of the area during assembly.
- 5. Do not assemble when tired or under the influence of alcohol, drugs or medication.
- 6. The product capabilities apply to properly and completely assembled products only.
- 7. Assemble on a flat, level, hard and smooth surface capable of safely supporting the Literature Display.
- 8. For additional information regarding the parts listed in the following pages, please refer to the Assembly Diagram of this manual. Unwrap and separate all parts in a clean work area.