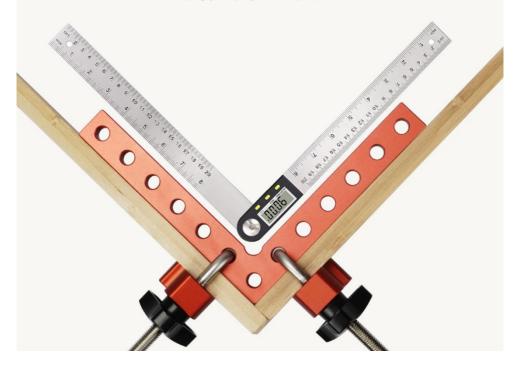

## PERFECT 90 DEGREE

This clamping squares for woodworking are precision engineered and rigorously tested to ensure you get the dead square corners and joints so necessary for keeping your projects in specification.

# EXQUISITE CRAFTSMANSHIP

Suitable for some home projects.

Technical Support and E-Warranty Certificate www.vevor.com/support