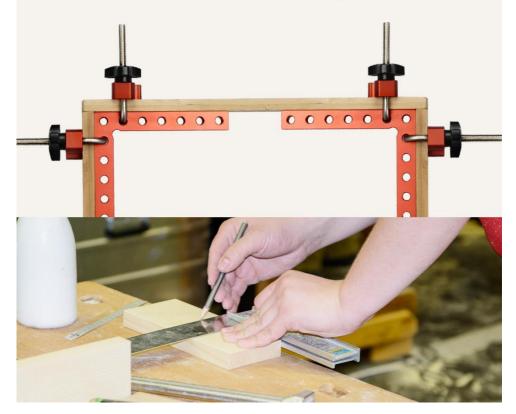

**POSITIONING SQUARES** 

# INTRODUCE ITM DETAILS

| 0 | 000                            | •••                              |                              |
|---|--------------------------------|----------------------------------|------------------------------|
| 0 | 90 Degre                       | ee Right Positioning Clamp       |                              |
| 0 |                                | *4                               |                              |
| 0 |                                |                                  |                              |
| 0 |                                |                                  |                              |
| • |                                |                                  | I                            |
|   | Suitable for Thicker Plates *8 | High Quality Plastic Knobs<br>*8 | Adjustable Fixed Block<br>*8 |

## PERFECT 90 DEGREE

This clamping squares for woodworking are precision engineered and rigorously tested to ensure you get the dead square corners and joints so necessary for keeping your projects in specification.