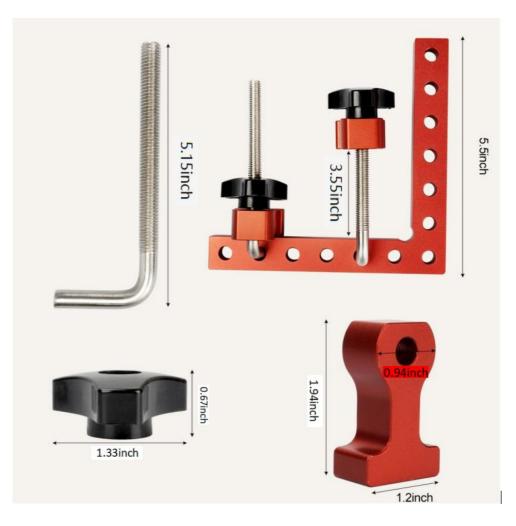

# INTRODUCE ITM DETAILS

| 0 | 000                            | •••                              |                              |
|---|--------------------------------|----------------------------------|------------------------------|
| 0 | 90 Degre                       | ee Right Positioning Clamp       |                              |
| 0 |                                | *4                               |                              |
| 0 |                                |                                  |                              |
| 0 |                                |                                  |                              |
| • |                                |                                  | I                            |
|   | Suitable for Thicker Plates *8 | High Quality Plastic Knobs<br>*8 | Adjustable Fixed Block<br>*8 |

These assembly tools are CNC machined out of one solid chunk of aluminum to a tolerance of +.0255 degrees.