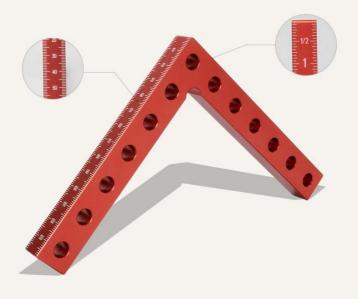

## ANODIZED ALUMINUM ALLOY STRUCTUE

Two measurement methods, laser engraving, accurate scale, durable and easy to read. The 90-degree positioning clip adopts a high-strength metal structure to ensure the best durability and lightweight usability.

## PERFECT 90 DEGREE

This clamping squares for woodworking are precision engineered and rigorously tested to ensure you get the dead square corners and joints so necessary for keeping your projects in specification.