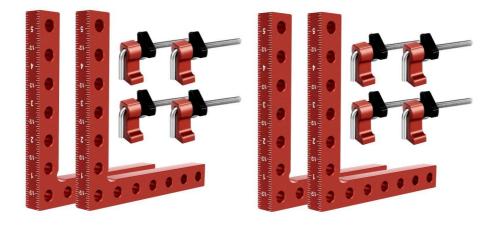

**POSITIONING SQUARES** 

#### MODEL:140\*140\*4

# INTRODUCE ITM DETAILS

| 0 | 000                            | •••                              |                              |
|---|--------------------------------|----------------------------------|------------------------------|
| 0 | 90 Degre                       | ee Right Positioning Clamp       |                              |
| 0 |                                | *4                               |                              |
| 0 |                                |                                  |                              |
| 0 |                                |                                  |                              |
| • |                                |                                  | I                            |
|   | Suitable for Thicker Plates *8 | High Quality Plastic Knobs<br>*8 | Adjustable Fixed Block<br>*8 |