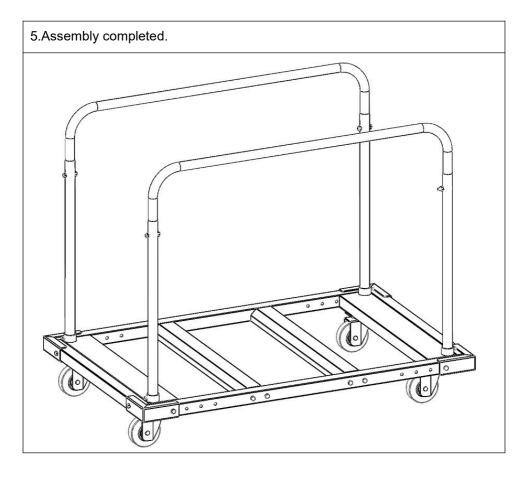

1.Place the parts according to the picture shown, and strengthen them with M8x55 bolts.

|   | Items     | Description                  |
|---|-----------|------------------------------|
| 1 | Name      | Panel carts                  |
| 2 | Model     | BT0816                       |
| 3 | Parameter | Load(Max):1800LBS , Wheel:5" |