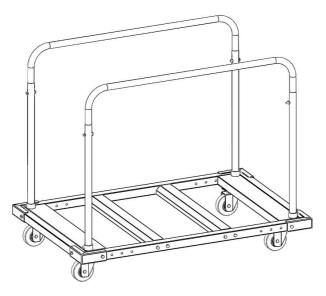

1.Place the parts according to the picture shown, and strengthen them with M8x55 bolts.

|   | Items     | Description                  |
|---|-----------|------------------------------|
| 1 | Name      | Panel carts                  |
| 2 | Model     | BT0816                       |
| 3 | Parameter | Load(Max):1800LBS , Wheel:5" |