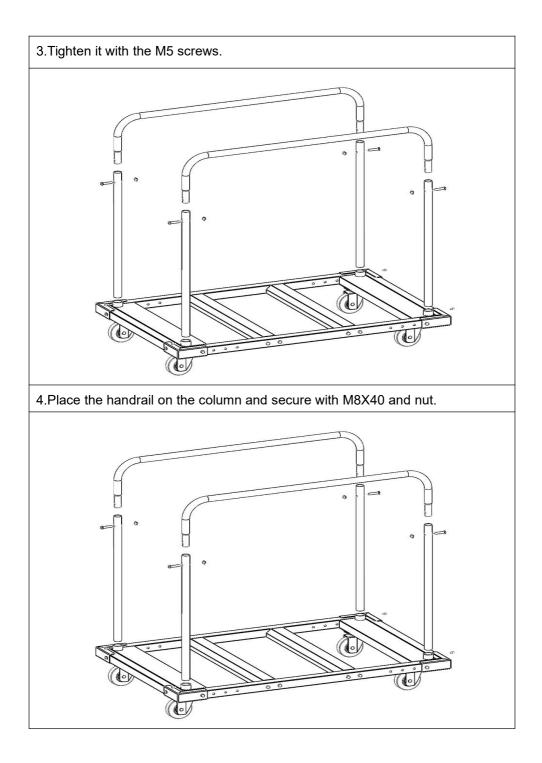

1.Place the parts according to the picture shown, and strengthen them with M8x55 bolts.

|   | Items     | Description                  |
|---|-----------|------------------------------|
| 1 | Name      | Panel carts                  |
| 2 | Model     | BT0816                       |
| 3 | Parameter | Load(Max):1800LBS , Wheel:5" |