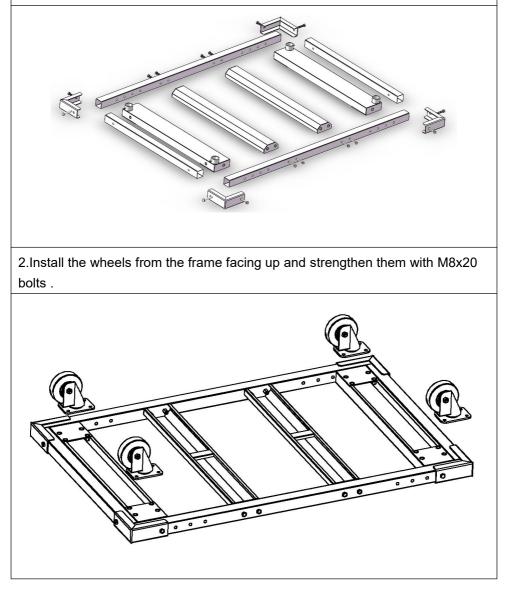

1.Place the parts according to the picture shown, and strengthen them with M8x55 bolts.

|   | Items     | Description                  |
|---|-----------|------------------------------|
| 1 | Name      | Panel carts                  |
| 2 | Model     | BT0816                       |
| 3 | Parameter | Load(Max):1800LBS , Wheel:5" |