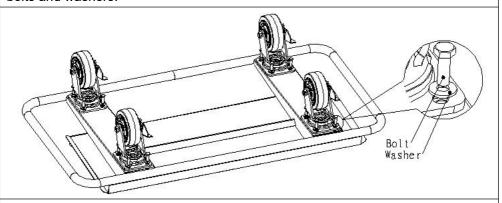

# **ASSEMBLY**

1.Install the wheels from the frame facing up and strengthen them with M8x20 bolts and washers.

2.Install the one side tube connector on the connect tube with the screws as shown.