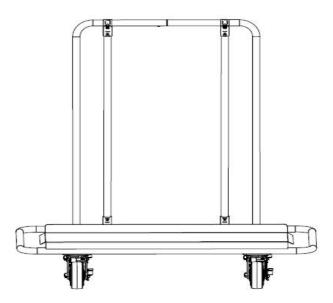

#### 3.Install the armrest on the base and install the screws.

4. Connect the two connect tubes between the armrest and the base and lock them with the other side tube connectors and screws.

|   | Items     | Description                  |
|---|-----------|------------------------------|
| 1 | Name      | Panel carts                  |
| 2 | Model     | PW1360                       |
| 3 | Parameter | Load(Max):3000LBS , Wheel:5" |