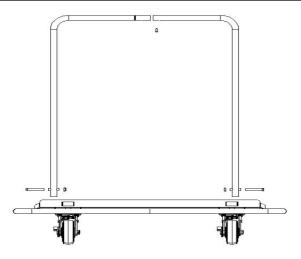

#### 3.Install the armrest on the base and install the screws.

4. Connect the two connect tubes between the armrest and the base and lock them with the other side tube connectors and screws.

|   | Items     | Description                  |
|---|-----------|------------------------------|
| 1 | Name      | Panel carts                  |
| 2 | Model     | PW1360                       |
| 3 | Parameter | Load(Max):3000LBS , Wheel:5" |