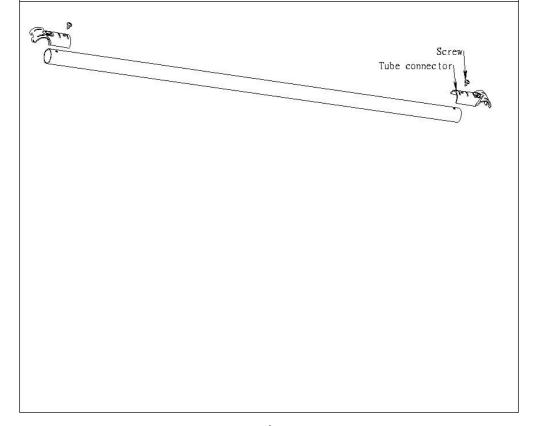

# **ASSEMBLY**

1.Install the wheels from the frame facing up and strengthen them with M8x20 bolts and washers.

2.Install the one side tube connector on the connect tube with the screws as shown.