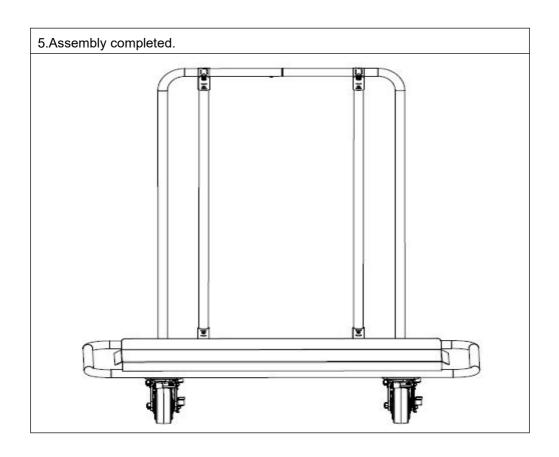

#### 3.Install the armrest on the base and install the screws.

4. Connect the two connect tubes between the armrest and the base and lock them with the other side tube connectors and screws.

|   | Items     | Description                  |
|---|-----------|------------------------------|
| 1 | Name      | Panel carts                  |
| 2 | Model     | PW1360                       |
| 3 | Parameter | Load(Max):3000LBS , Wheel:5" |