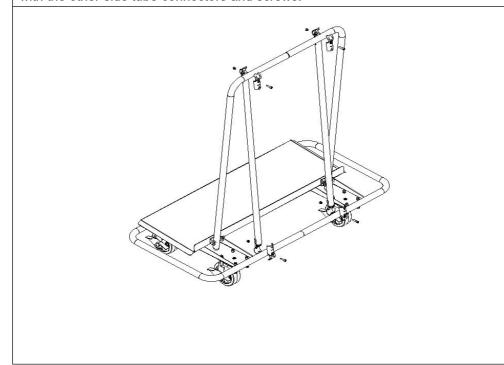

#### 3.Install the armrest on the base and install the screws.

4. Connect the two connect tubes between the armrest and the base and lock them with the other side tube connectors and screws.

|   | Items     | Description                  |
|---|-----------|------------------------------|
| 1 | Name      | Panel carts                  |
| 2 | Model     | PW1360                       |
| 3 | Parameter | Load(Max):3000LBS , Wheel:5" |