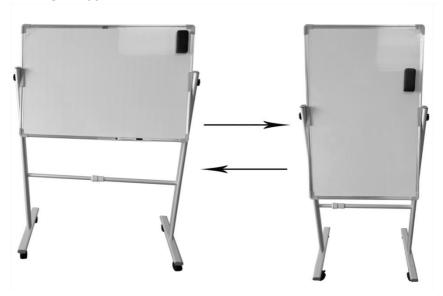

Technical Support and E-Warranty Certificate www.vevor.com/support

# WHITE BOARD USER MANUAL

MODEL:ZG-BB69

We continue to be committed to provide you tools with competitive price.

"Save Half", "Half Price" or any other similar expressions used by us only represents an estimate of savings you might benefit from buying certain tools with us compared to the major top brands and doses not necessarily mean to cover all categories of tools offered by us. You are kindly reminded to verify carefully when you are placing an order with us if you are actually saving half in comparison with the top major brands.



#### White Board

MODEL:ZG-BB69



#### **NEED HELP? CONTACT US!**

Have product questions? Need technical support? Please feel free to contact us:

### Technical Support and E-Warranty Certificate www.vevor.com/support

This is the original instruction, please read all manual instructions carefully before operating. VEVOR reserves a clear interpretation of our user manual. The appearance of the product shall be subject to the product you received. Please forgive us that we won't inform you again if there are any technology or software updates on our product.

#### **PRODUCT PARAMETERS**

| Model        | ZG-BB69        |
|--------------|----------------|
| Installation | Floor Type     |
| Product Size | 980*50*1420 mm |



#### **WARNING:**

Read this manual before using this product. Failure to do so can result in seri