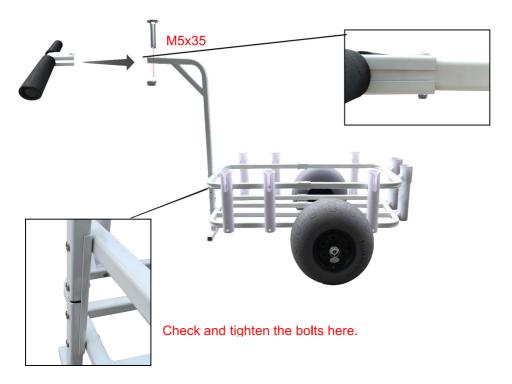

## **INSTALLATION**

**Step 1:** Connect the two lower frames together using the M5x35 bolts and the connection block.

**Step 2:** Attach the upper frame in the same manner.

Step 3: Mounting the frame.

**NOTE**: The frames have pre-drilled holes for mounting the fishing barrels. The number of pre-drilled holes on the upper and lower frames on the same side should be the same.

### **MAINTENANCE**

- 1. Clean the surface after each use .
- 2. Please check and confirm that the cart is intact and the tire pressure is normal before each use.
- 3. Check that the bolts are tight.

Manufacturer: Shanghaimuxinmuyeyouxiangongsi