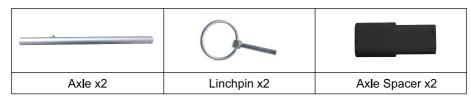

Step 4: Install all rod barrels, then wheels.

NOTE: Please inflate the wheels before installation.

Connect the 2 plates from head to end to make a circle.

Insert the wheel into the jig.Inflate the balloon wheel with your pump.

Finish inflaing when wheel diameter is same as inner diameter of the jig.

**NOTE:** Insert the plastic parts of the wheel axle into the ends of the bottom cross member of the frame, then insert the wheel axle, and finally install the wheel on it.

**Step 5:** Put in the washer first, then insert the O-pin.

Step6: Installation complete.