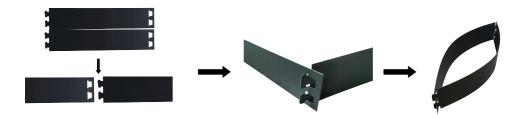

Step 4: Install all rod barrels, then wheels.

NOTE: Please inflate the wheels before installation.

Connect the 2 plates from head to end to make a circle.

Insert the wheel into the jig.Inflate the balloon wheel with your pump.

Finish inflaing when wheel diameter is same as inner diameter of the jig.

**NOTE:** Insert the plastic parts of the wheel axle into the ends of the bottom cross member of the frame, then insert the wheel axle, and finally install the wheel on it.