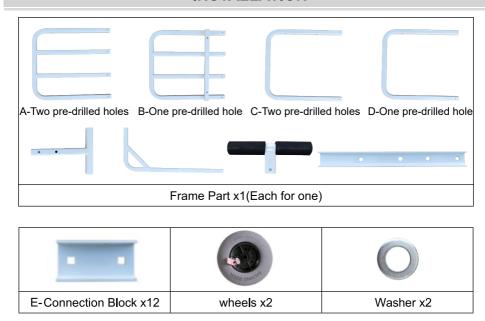

## **INSTALLATION**

**Step 1:** Connect the two lower frames together using the M5x35 bolts and the connection block.

**Step 2:** Attach the upper frame in the same manner.

Step 3: Mounting the frame.

**NOTE**: The frames have pre-drilled holes for mounting the fishing barrels. The number of pre-drilled holes on the upper and lower frames on the same side should be the same.