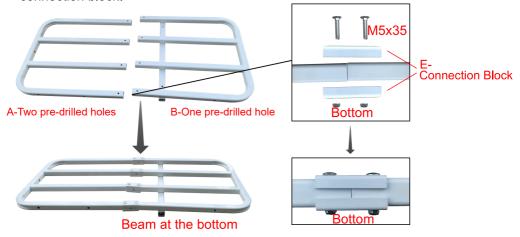

## **INSTALLATION**

**Step 1:** Connect the two lower frames together using the M5x35 bolts and the connection block.

**Step 2:** Attach the upper frame in the same manner.

Step 3: Mounting the frame.

**NOTE**: The frames have pre-drilled holes for mounting the fishing barrels. The number of pre-drilled holes on the upper and lower frames on the same side should be the same.