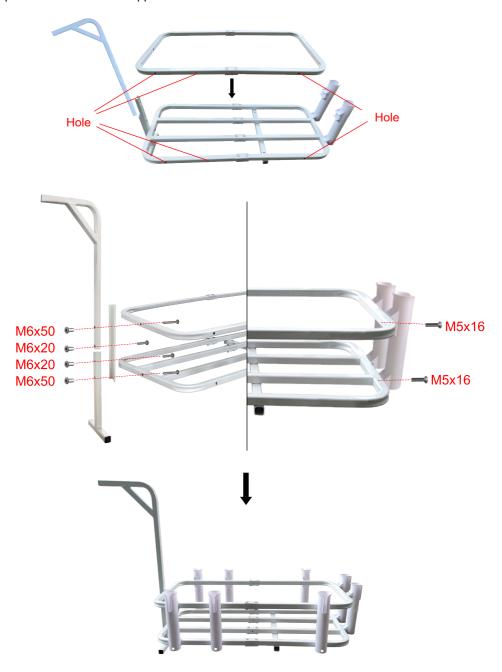

## **INSTALLATION**

**Step 1:** Connect the two lower frames together using the M5x35 bolts and the connection block.

**Step 2:** Attach the upper frame in the same manner.

Step 3: Mounting the frame.

**NOTE**: The frames have pre-drilled holes for mounting the fishing barrels. The number of pre-drilled holes on the upper and lower frames on the same side should be the same.

Step 4: Install all rod barrels, then wheels.

NOTE: Please inflate the wheels before installation.

Connect the 2 plates from head to end to make a circle.

Insert the wheel into the jig.Inflate the balloon wheel with your pump.

**Step 5:** Put in the washer first, then insert the O-pin.

Step6: Installation complete.