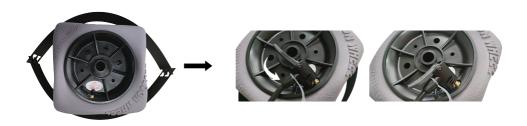

Step 4: Install all rod barrels, then wheels.

NOTE: Please inflate the wheels before installation.

Connect the 2 plates from head to end to make a circle.

Insert the wheel into the jig.Inflate the balloon wheel with your pump.

Finish inflaing when wheel diameter is same as inner diameter of the jig.

**NOTE:** Insert the plastic parts of the wheel axle into the ends of the bottom cross member of the frame, then insert the wheel axle, and finally install the wheel on it.