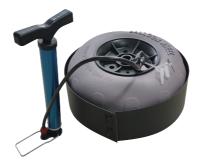

Step 4: Install all rod barrels, then wheels.

NOTE: Please inflate the wheels before installation.

Connect the 2 plates from head to end to make a circle.

Insert the wheel into the jig.Inflate the balloon wheel with your pump.

Finish inflaing when wheel diameter is same as inner diameter of the jig.

**NOTE:** Insert the plastic parts of the wheel axle into the ends of the bottom cross member of the frame, then insert the wheel axle, and finally install the wheel on it.