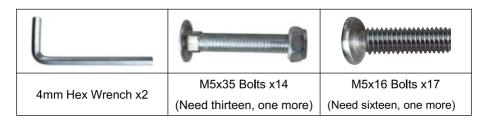

## **INSTALLATION**

**Step 1:** Connect the two lower frames together using the M5x35 bolts and the connection block.

**Step 2:** Attach the upper frame in the same manner.

Step 3: Mounting the frame.

**NOTE**: The frames have pre-drilled holes for mounting the fishing barrels. The number of pre-drilled holes on the upper and lower frames on the same side should be the same.