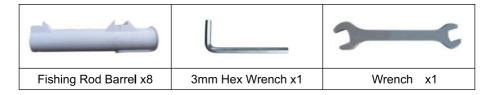

#### **MODEL AND PARAMETERS**

| Model               | YK-300                                               |  |  |  |
|---------------------|------------------------------------------------------|--|--|--|
| Max. Load           | 300lbs                                               |  |  |  |
| Wheels              | 13inch(After Inflated size), inflatable, PU wheels*2 |  |  |  |
| Fishing Rod Barrel  | 8                                                    |  |  |  |
| Frame Size (inside) | 34 x 14.5 x 7inch                                    |  |  |  |
| Material            | Aluminium alloy                                      |  |  |  |
| Color               | White                                                |  |  |  |