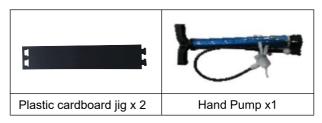

Step 4: Install all rod barrels, then wheels.

NOTE: Please inflate the wheels before installation.

Connect the 2 plates from head to end to make a circle.

Insert the wheel into the jig.Inflate the balloon wheel with your pump.

Finish inflaing when wheel diameter is same as inner diameter of the jig.

**NOTE:** Insert the plastic parts of the wheel axle into the ends of the bottom cross member of the frame, then insert the wheel axle, and finally install the wheel on it.