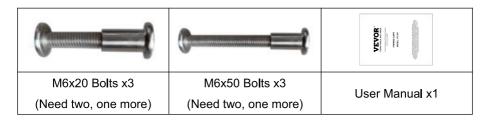

## **INSTALLATION**

**Step 1:** Connect the two lower frames together using the M5x35 bolts and the connection block.

**Step 2:** Attach the upper frame in the same manner.

Step 3: Mounting the frame.

**NOTE**: The frames have pre-drilled holes for mounting the fishing barrels. The number of pre-drilled holes on the upper and lower frames on the same side should be the same.