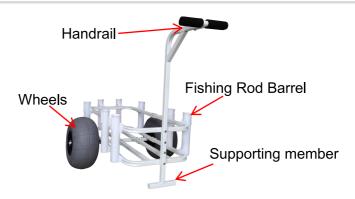

move too fast when passing pothole areas.

#### **MODEL AND PARAMETERS**

| Model               | YK-300                                               |  |  |  |
|---------------------|------------------------------------------------------|--|--|--|
| Max. Load           | 300lbs                                               |  |  |  |
| Wheels              | 13inch(After Inflated size), inflatable, PU wheels*2 |  |  |  |
| Fishing Rod Barrel  | 8                                                    |  |  |  |
| Frame Size (inside) | 34 x 14.5 x 7inch                                    |  |  |  |
| Material            | Aluminium alloy                                      |  |  |  |
| Color               | White                                                |  |  |  |

# STRUCTURE DIAGRAM



## **INSTALLATION**













**Step 1:** Connect the two lower frames together using the M5x35 bolts and the connection block.



**Step 2:** Attach the upper frame in the same manner.



Step 3: Mounting the frame.

**NOTE**: The frames have pre-drilled holes for mounting the fishing barrels. The number of pre-drilled holes on the upper and lower frames on the same side should be the same.



Step 4: Install all rod barrels, then wheels.

NOTE: Please inflate the wheels before installation.



Connect the 2 plates from head to end to make a circle.



Insert the wheel into the jig.Inflate the balloon wheel with your pump.



Finish inflaing when wheel diameter is same as inner diameter of the jig.



**NOTE:** Insert the plastic parts of the wheel axle into the ends of the bottom cr