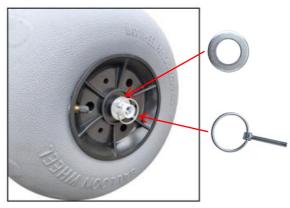

**Step 5:** Put in the washer first, then insert the O-pin.

Step6: Installation complete.