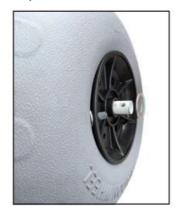

**Step 5:** Put in the washer first, then insert the O-pin.

Step6: Installation complete.