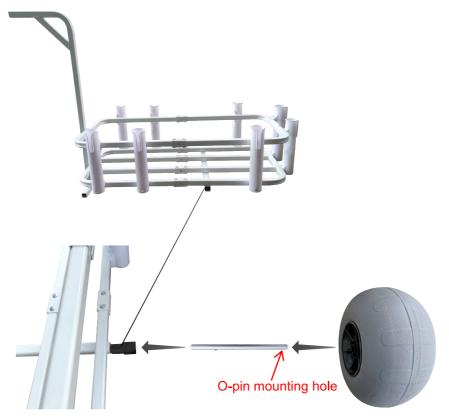

## **INSTALLATION**

**Step 1:** Connect the two lower frames together using the M5x35 bolts and the connection block.

**Step 2:** Attach the upper frame in the same manner.

Step 3: Mounting the frame.

**NOTE**: The frames have pre-drilled holes for mounting the fishing barrels. The number of pre-drilled holes on the upper and lower frames on the same side should be the same.

Step 4: Install all rod barrels, then wheels.

NOTE: Please inflate the wheels before installation.

Connect the 2 plates from head to end to make a circle.

Insert the wheel into the jig.Inflate the balloon wheel with your pump.

**Step 5:** Put in the washer first, then insert the O-pin.

Step6: Installation complete.