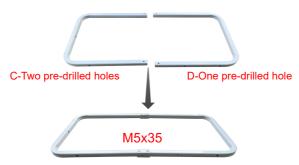

## **INSTALLATION**

**Step 1:** Connect the two lower frames together using the M5x35 bolts and the connection block.

**Step 2:** Attach the upper frame in the same manner.

Step 3: Mounting the frame.

**NOTE**: The frames have pre-drilled holes for mounting the fishing barrels. The number of pre-drilled holes on the upper and lower frames on the same side should be the same.