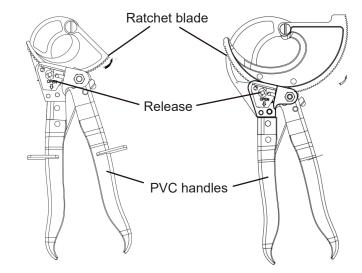

### RATCHETING CABLE CUTTER

- · Cutting for CU/AL cables
- Convenient quick release lever
- Save labor with ratchet design
- · Cutting easily with forging blade
- · With safety lock

| Model No. | Cutting Range                       |
|-----------|-------------------------------------|
| HS-325A   | 240mm2 (AWG 600MCM)Max. Cu/Al cable |
| HS-520A   | 400mm2 (AWG 750MCM)Max. Cu/Al cable |