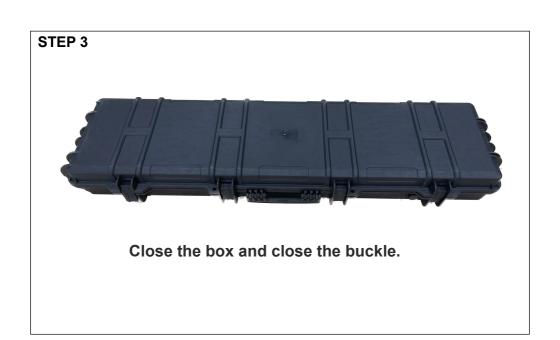

## **INSTRUCTIONS**

| PRODUCT PARAMETER |  |
|-------------------|--|
|-------------------|--|

| Model         | 1303214        |
|---------------|----------------|
| Load Capacity | 2              |
| Product Size  | 1380*165*385mm |
| Net Weight    | 8.55 kg        |