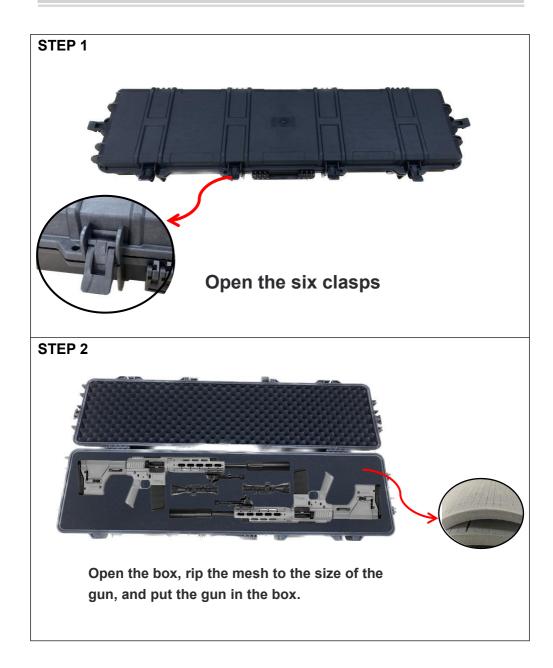

## **INSTRUCTIONS**

| PRODUCT PARAMETER |  |
|-------------------|--|
|-------------------|--|

| Model         | 1303214        |
|---------------|----------------|
| Load Capacity | 2              |
| Product Size  | 1380*165*385mm |
| Net Weight    | 8.55 kg        |