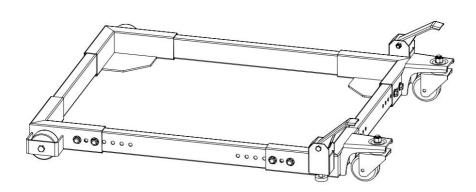

# **MODEL AND PARAMETERS**

Material: Alloy Steel

Product size: Minimum 20.75x23.75 inches, maximum 28x33.5 inches

Load capacity: 1500 lbs max.

Note: When adjusting the mobile base to the maximum installation size, it