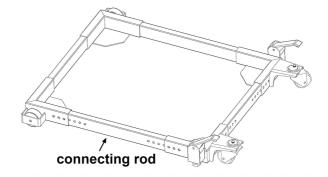

## **ASSEMBLY AND USE**

1.Get everything ready.

2. Select the appropriate bolts and nuts to secure the wheels.

3. Select the appropriate bolts and nuts to secure the control levers.

4. Install the connecting rods, and adjust the connecting rod's hole position according to the object's size to be transported.