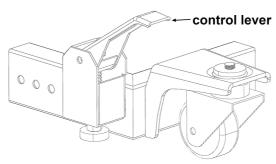

**Note**: In order to ensure the connection strength, the connection position needs to be fixed with two bolts, not only one.

5. Adjust the control lever to a vertical state when pushing and pulling objects. After moving to the proper position, re-adjust the control lever to the horizontal state.