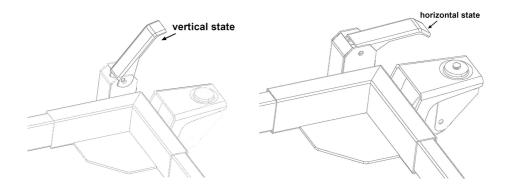

**Note**: In order to ensure the connection strength, the connection position needs to be fixed with two bolts, not only one.

5. Adjust the control lever to a vertical state when pushing and pulling objects. After moving to the proper position, re-adjust the control lever to the horizontal state.