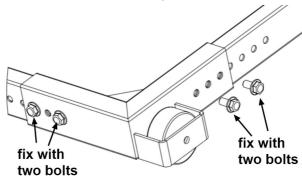

## **ASSEMBLY AND USE**

1.Get everything ready.

2. Select the appropriate bolts and nuts to secure the wheels.

3. Select the appropriate bolts and nuts to secure the control levers.

4. Install the connecting rods, and adjust the connecting rod's hole position according to the object's size to be transported.

**Note**: In order to ensure the connection strength, the connection position needs to be fixed with two bolts, not only one.

5. Adjust the control lever to a vertical state when pushing and pulling objects. After moving to the proper position, re-adjust the control lever to the horizontal state.