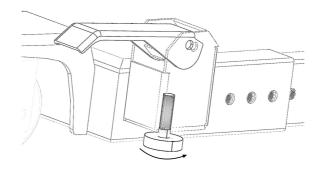

he mobile base to the maximum installation size, it

cannot be used with the maximum load capacity.

## **ASSEMBLY AND USE**

1.Get everything ready.



2. Select the appropriate bolts and nuts to secure the wheels.



3. Select the appropriate bolts and nuts to secure the control levers.



4. Install the connecting rods, and adjust the connecting rod's hole position according to the object's size to be transported.



**Note**: In order to ensure the connection strength, the connection position needs to be fixed with two bolts, not only one.



5. Adjust the control lever to a vertical state when pushing and pulling objects. After moving to the proper position, re-adjust the control lever to the horizontal state.



6. Adjust the mobile base to be level by rotating the supporting feet.



## **MAINTENANCE**

- 1. Avoid prolonged exposure to the sun to avoid aging.
- 2.Inspect accessories for wear, cracks and other damage before use, and replace defective accessories immediately.

Manufacturer: Shanghaimuxinmuyeyouxiangongsi

Address: Shuangchenglu 803nong11hao1602A-1609shi, baoshanqu,

shanghai 200000 CN.

Imported to AUS: SIHAO PTY LTD, 1 ROKEVA STREETEASTWOOD

NSW 2122 Australia

Imported to USA: Sanven Technology Ltd, Suite 250, 9166 Anaheim

Place, Rancho Cucamonga, CA 91730

EC REP

E-CrossStu GmbH Mainzer Landstr.69, 60329 Frankfurt am Main.

UK REP

YH CONSULTING LIMITED.

C/O YH Consulting Limited Office 147, Centurion House, London Road, Staines-upon-Thames, Surrey, TW18 4AX



**Technical Support and E-Warranty Certificate** www.vevor.com/support