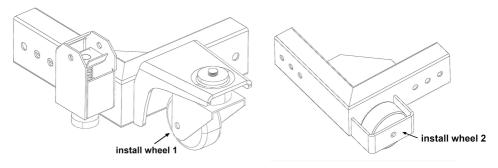

## **ASSEMBLY AND USE**

1.Get everything ready.

2. Select the appropriate bolts and nuts to secure the wheels.

3. Select the appropriate bolts and nuts to secure the control levers.

4. Install the connecting rods, and adjust the connecting rod's hole position according to the object's size to be transported.

**Note**: In order to ensure the connection strength, the connection position needs to be fixed with two bolts, not only one.

5. Adjust the control lever to a vertical state when pushing and pulling objects. After moving to the proper position, re-adjust the control lever to the horizontal state.