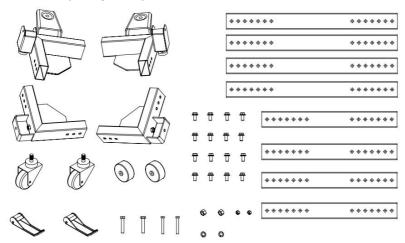

## **ASSEMBLY AND USE**

1.Get everything ready.

2. Select the appropriate bolts and nuts to secure the wheels.

3. Select the appropriate bolts and nuts to secure the control levers.

4. Install the connecting rods, and adjust the connecting rod's hole position according to the object's size to be transported.