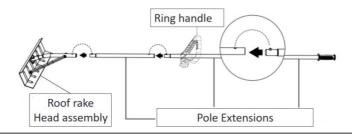

# STEP5

If additional reach is needed, connect the provided pole extensions between the pole handle and the rake head assembly. Make sure the small buttons pop up in the hole on the pole, so the assembly is secured. Finally, assemble the Ring handle to a suitable position.