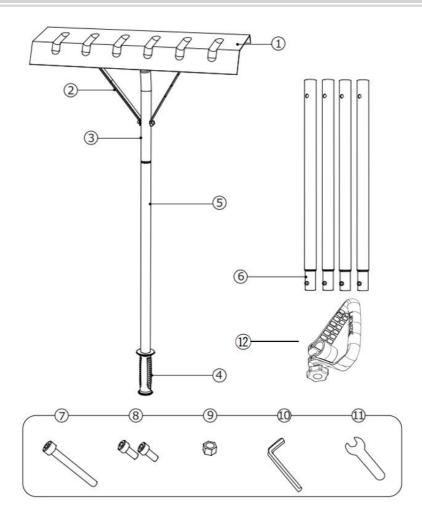

# **PARTS LIST**

- 1.Roof rake head
- 2.Metal braces (2)
- 3.Pole adapter
- 4. Handle grip

- 5.Pole handle
- 6.Pole extensions
- 7. Long bolt
- 8. Short bolts (2)
- 9.Nut (1)
- 10.Hex wrench
- 11.Open wrench
- 12.Ring handle