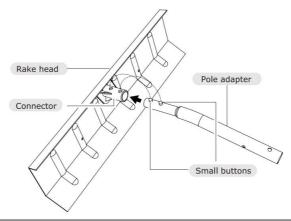

#### STEP1

Depress the small buttons on the pole adapter and insert the pole adapter into the connector on the back of the roof rake head. Push firmly until the two small buttons pop up in the holes on the connector.