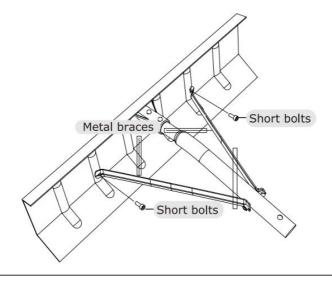

#### STEP2

Align the holes of the metal braces with the hole on the end of the pole adapter. Secure them with the long bolt and one nut.

## STEP3

Connect the metal braces to the rake head with 2 small bolts as shown.