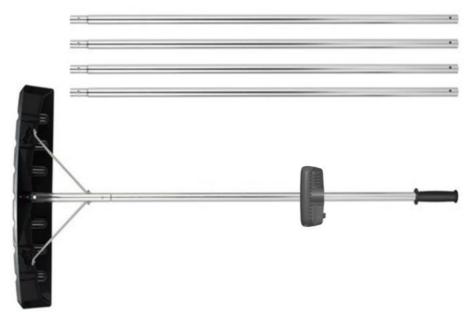

# **ROOF RAKE**

**MODEL: CY-SF02** 

# **PARTS LIST**

- 1.Roof rake head
- 2.Metal braces (2)
- 3.Pole adapter
- 4. Handle grip

- 5.Pole handle
- 6.Pole extensions
- 7. Long bolt
- 8. Short bolts (2)
- 9.Nut (1)
- 10.Hex wrench
- 11.Open wrench
- 12.Ring handle