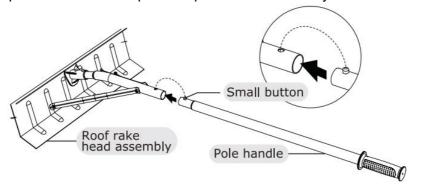

#### STEP1

Depress the small buttons on the pole adapter and insert the pole adapter into the connector on the back of the roof rake head. Push firmly until the two small buttons pop up in the holes on the connector.

## STEP4

To connect the roof rake head assembly with the pole handle, depress the small button at the end of the pole handle and insert it into the end of the pole adapter. Make sure the small button pops up in the hole on the pole adapter so the assembly is secured.