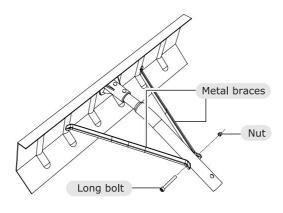

#### STEP2

Align the holes of the metal braces with the hole on the end of the pole adapter. Secure them with the long bolt and one nut.

## STEP3

Connect the metal braces to the rake head with 2 small bolts as shown.