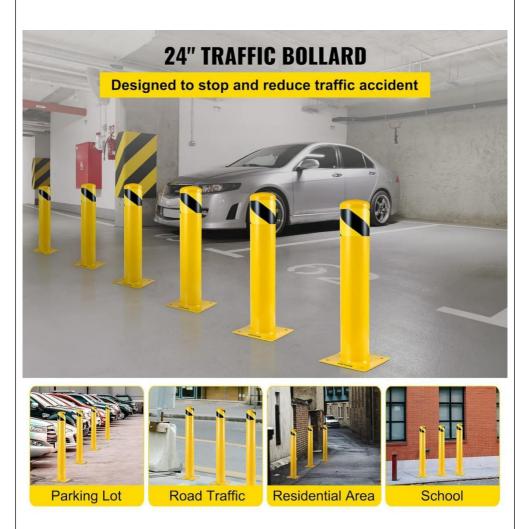

### **Extensive Uses**

This **SAFETY BOLLARDS** is widely used in storefronts, parking lots, sidewalks, or any traffic-sensitive area to remind pedestrians and large moving equipment to be cautious of vehicles and avoid collisions.