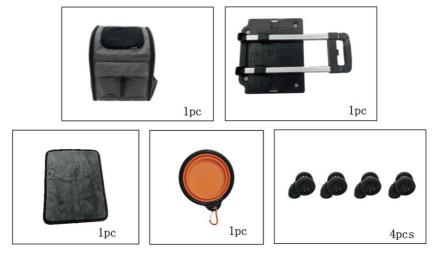

ace dirty with wet towels.

## WARNING

- Please read this manual carefully before using the product.
- Flammable: Keep away from open flame. This product will ignite and burn if brought into contact with an open flame.
- Keep away from sharp points, blades and other items, so as not to scratch the product.

• This product is not a toy, pet carrier with wheel cannot be used as toys for children to play with.

• Do not use the rolling carrier without safely fastening to the base.

• This product uses a self-locking zipper, please do not pull two zippers at the same time.

### SAVE THESE INSTRUCTION

### SPECIFICATIONS

| Model        | JW-XB21212519(T802) |
|--------------|---------------------|
| Product Size | 425×355×280mm       |
| Color        | Gray                |

#### COMPONENTS



#### **Assembly Instructions**



Lay the lever flat, as shown in the figure: The runner faces the concave surface of the base (be sure to pay attention to this), Then press the card slot down hard, and the installation is complete when you hearthe sound of "bang". Ensure that the wheels are properly installed to avoid falling out during use.





Manufacturer: Shanghaimuxinmuyeyouxiangongsi Address: Shuangchenglu 803nong11hao1602A-1609shi, baoshanqu, shanghai 200000 CN. EC REP: E-CrossStu GmbH. Mainzer Landstr.69, 60329 Frankfurt am Main. UK REP: YH CONSULTING LIMITED. C/O YH Consulting Limited Office 147, Centurion House, London Road, Staines-upon-Thames, Surrey, TW18 4AX Imported to USA: Sanven Technology Ltd.

Suite 250, 9166 Anaheim Place, Rancho Cucamonga, CA 91730