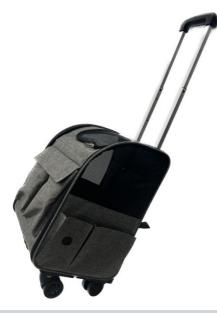

PET CARRIER WITH WHEELS

### JW-XB21212519(T802)

### SPECIFICATIONS

| Model        | JW-XB21212519(T802) |
|--------------|---------------------|
| Product Size | 425×355×280mm       |
| Color        | Gray                |