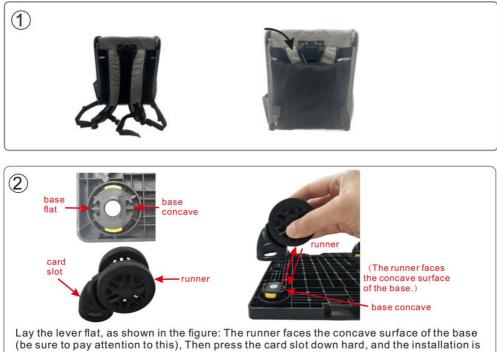

#### **Assembly Instructions**

Lay the lever flat, as shown in the figure: The runner faces the concave surface of the base (be sure to pay attention to this), Then press the card slot down hard, and the installation is complete when you hearthe sound of "bang". Ensure that the wheels are properly installed to avoid falling out during use.