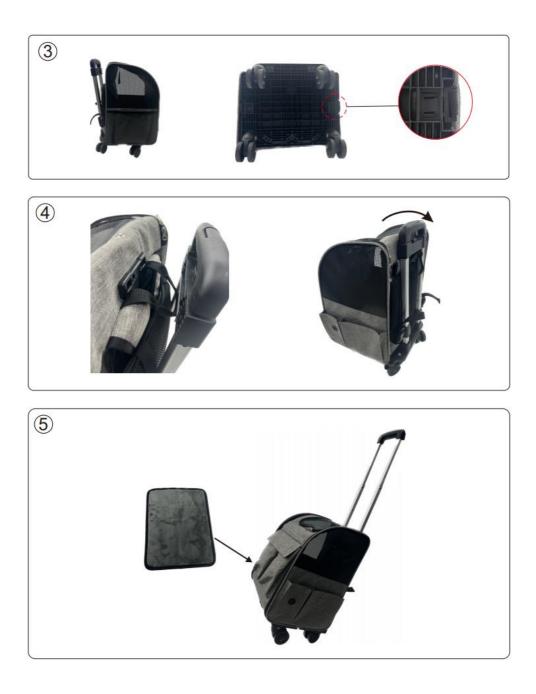

#### **Assembly Instructions**

Lay the lever flat, as shown in the figure: The runner faces the concave surface of the base (be sure to pay attention to this), Then press the card slot down hard, and the installation is complete when you hearthe sound of "bang". Ensure that the wheels are properly installed to avoid falling out during use.