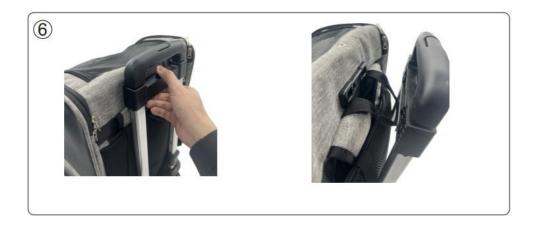

#### **Assembly Instructions**

Lay the lever flat, as shown in the figure: The runner faces the concave surface of the base (be sure to pay attention to this), Then press the card slot down hard, and the installation is complete when you hearthe sound of "bang". Ensure that the wheels are properly installed to avoid falling out during use.