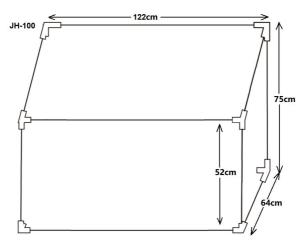

## **Product Specification**

|              | JH-100           | JH-150           | JH-230            |
|--------------|------------------|------------------|-------------------|
| Volume       | 100gal           | 150gal           | 230gal            |
| Product Size | 122*64*(75*52)cm | 155*64*(75*52)cm | 147*86*(109*84)cm |
| Package Size | 76*19*12cm       | 84*20*12cm       | 110*20*13cm       |
| Net Weight   | 5.53kg           | 6.45kg           | 7.8kg             |
| Gross Weight | 5kg              | 5.95kg           | 7.35kg            |