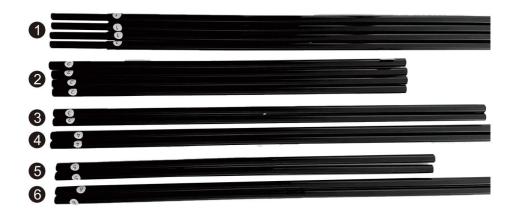

## **Structure Diagram**

**Assembly Steps** Step1 C-90° Tee\*4 **1** x2 **2**:x2 Put the 1,2 and 3 metal pipes into the bottom of the cloth sleeve after **3**x2 assembly according to the legend. Step2 A-70° A-70°Tee **€** Tee B-110°Tee **→**B-110° A-70° Tee Tee×2 B-110° Tee×2 **1**x2 **2**:x2 **4** x2 **5**x2 Outfall Vent **6**x2 Assemble other metal pipes in turn. Step3