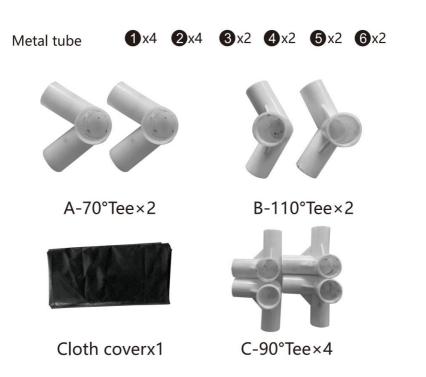

## **Structure Diagram**

**Assembly Steps** Step1 C-90° Tee\*4 **1** x2 **2**:x2 Put the 1,2 and 3 metal pipes into the bottom of the cloth sleeve after **3**x2 assembly according to the legend. Step2 A-70° A-70°Tee **€** Tee B-110°Tee **→**B-110° A-70° Tee Tee×2 B-110° Tee×2 **1**x2 **2**:x2 **4** x2 **5**x2 Outfall Vent **6**x2 Assemble other metal pipes in turn. Step3