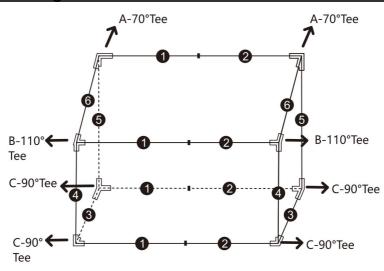

## **Structure Diagram**

**Assembly Steps** Step1 C-90° Tee\*4 **1** x2 **2**:x2 Put the 1,2 and 3 metal pipes into the bottom of the cloth sleeve after **3**x2 assembly according to the legend. Step2 A-70° A-70°Tee **€** Tee B-110°Tee **→**B-110° A-70° Tee Tee×2 B-110° Tee×2 **1**x2 **2**:x2 **4** x2 **5**x2 Outfall Vent **6**x2 Assemble other metal pipes in turn. Step3