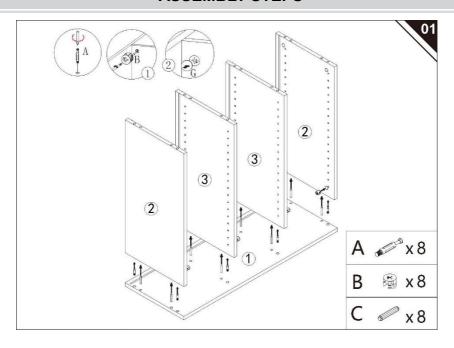

-------|---------|-------------|--|--|
| Product      | 800*305*630 mm |         |         |             |  |  |
| Dimensions   |                |         |         |             |  |  |
| (LxWxH)      |                |         |         |             |  |  |
| Packing      | 000*200*220 mm |         |         |             |  |  |
| Size(LxWxH)  | 880*380*220 mm |         |         |             |  |  |
| Colour       | Black&White    | Grey    | Brown   | Retro white |  |  |
| Net Weight   | About 26.35 kg |         |         |             |  |  |
| Gross Weight | About 27.9 kg  |         |         |             |  |  |

<sup>\*</sup>Products such as specifications, appearance, and design are subject to modification without prior notice.

# PACKAGE CONTENTS





### **ASSEMBLY STEPS**









# **COMPLETION**



Manufacturer: Shanghaimuxinmuyeyouxiangongsi

Address: Shuangchenglu 803nong11hao1602A-1609shi, baoshanqu,

shanghai 200000 CN.

Imported to AUS: SIHAO PTY LTD. 1 ROKEVA STREETEASTWOOD

NSW 2122 Australia

Imported to USA: Sanven Technology Ltd. Suite 250, 9166 Anaheim

Place, Rancho Cucamonga, CA 91730

EC REP

E-CrossStu GmbH Mainzer Landstr.69, 60329 Frankfurt am Main.

UK REP

YH CONSULTING LIMITED.

C/O YH Consulting Limited Office 147, Centurion House, London Road, Staines-upon-Thames, Surrey, TW18 4AX



Technical Support and E-Warranty Certificate www.vevor.com/support