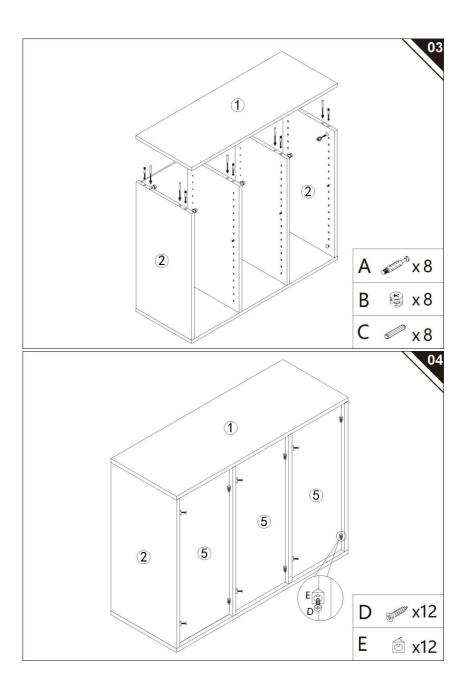

---|---------|-------------|--|--|
| Product      | 800*305*630 mm |         |         |             |  |  |
| Dimensions   |                |         |         |             |  |  |
| (LxWxH)      |                |         |         |             |  |  |
| Packing      | 000*200*220 mm |         |         |             |  |  |
| Size(LxWxH)  | 880*380*220 mm |         |         |             |  |  |
| Colour       | Black&White    | Grey    | Brown   | Retro white |  |  |
| Net Weight   | About 26.35 kg |         |         |             |  |  |
| Gross Weight | About 27.9 kg  |         |         |             |  |  |

<sup>\*</sup>Products such as specifications, appearance, and design are subject to modification without prior notice.

# PACKAGE CONTENTS





### **ASSEMBLY STEPS**









# **COMPLETION**



Manufacturer: Shanghaimuxinmuyeyouxiangongsi

Address: Shuangchenglu 803nong11hao1602A-1609shi, baoshanqu,

shanghai 200000 CN.

Imported to AUS: SIHAO PTY LTD. 1 ROKEVA STREETEASTWOOD

NSW 2122 Australia

Imported to USA: Sanven Technology Ltd. Suite 250, 9166 Anaheim

Place, Rancho Cucamonga, CA 91730

EC REP

E-CrossStu GmbH Mainzer Landstr.69, 60329 Frankfurt am Main.

UK REP

YH CONSULTING LIMITED.

C/O YH Consulting Limited Office 147, Centurion House, London Road, Staines-upon-Thames, Surrey, TW18 4AX



Technical Support and E-Warranty Certificate www.vevor.com/support