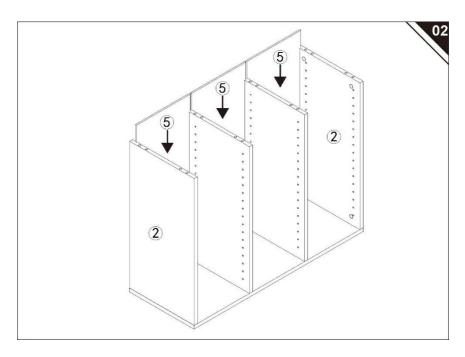

-----|---------|-------------|--|--|
| Product      | 800*305*630 mm |         |         |             |  |  |
| Dimensions   |                |         |         |             |  |  |
| (LxWxH)      |                |         |         |             |  |  |
| Packing      | 000*200*220 mm |         |         |             |  |  |
| Size(LxWxH)  | 880*380*220 mm |         |         |             |  |  |
| Colour       | Black&White    | Grey    | Brown   | Retro white |  |  |
| Net Weight   | About 26.35 kg |         |         |             |  |  |
| Gross Weight | About 27.9 kg  |         |         |             |  |  |

<sup>\*</sup>Products such as specifications, appearance, and design are subject to modification without prior notice.

# PACKAGE CONTENTS





### **ASSEMBLY STEPS**









# **COMPLETION**



Manufacturer: Shanghaimuxinmuyeyouxiangongsi

Address: Shuangchenglu 803nong11hao1602A-1609shi, baoshanqu,

shanghai 200000 CN.

Imported to AUS: SIHAO PTY LTD. 1 ROKEVA STREETEASTWOOD

NSW 2122 Australia

Imported to USA: Sanven Technology Ltd. Suite 250, 9166 Anaheim

Place, Rancho Cucamonga, CA 91730

EC REP

E-CrossStu GmbH Mainzer Landstr.69, 60329 Frankfurt am Main.

UK REP

YH CONSULTING LIMITED.

C/O YH Consulting Limited Office 147, Centurion House, London Road, Staines-upon-Thames, Surrey, TW18 4AX



Technical Support and E-Warranty Certificate www.vevor.com/support