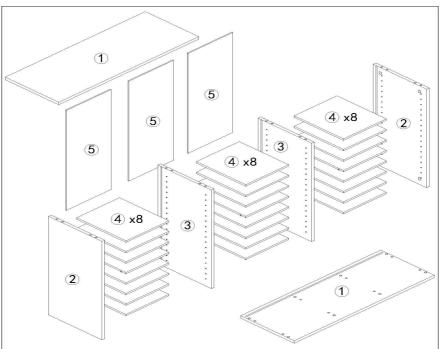

------|----------------|---------|---------|-------------|--|--|
| Product      | 800*305*630 mm |         |         |             |  |  |
| Dimensions   |                |         |         |             |  |  |
| (LxWxH)      |                |         |         |             |  |  |
| Packing      | 000*200*220 mm |         |         |             |  |  |
| Size(LxWxH)  | 880*380*220 mm |         |         |             |  |  |
| Colour       | Black&White    | Grey    | Brown   | Retro white |  |  |
| Net Weight   | About 26.35 kg |         |         |             |  |  |
| Gross Weight | About 27.9 kg  |         |         |             |  |  |

<sup>\*</sup>Products such as specifications, appearance, and design are subject to modification without prior notice.

# PACKAGE CONTENTS





### **ASSEMBLY STEPS**









# **COMPLETION**



Manufacturer: Shanghaimuxinmuyeyouxiangongsi

Address: Shuangchenglu 803nong11hao1602A-1609shi, baoshanqu,

shanghai 200000 CN.

Imported to AUS: SIHAO PTY LTD. 1 ROKEVA STREETEASTWOOD

NSW 2122 Australia

Imported to USA: Sanven Technology Ltd. Suite 250, 9166 Anaheim

Place, Rancho Cucamonga, CA 91730

EC REP

E-CrossStu GmbH Mainzer Landstr.69, 60329 Frankfurt am Main.

UK REP

YH CONSULTING LIMITED.

C/O YH Consulting Limited Office 147, Centurion House, London Road, Staines-upon-Thames, Surrey, TW18 4AX



Technical Support and E-Warranty Certificate www.vevor.com/support