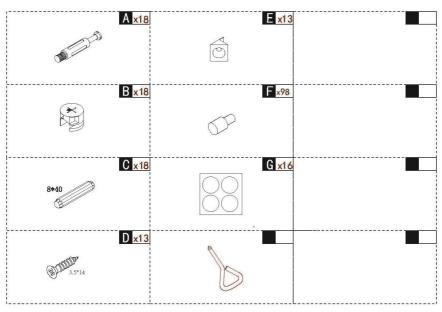

--------|----------------|---------|---------|-------------|--|--|
| Product      | 800*305*630 mm |         |         |             |  |  |
| Dimensions   |                |         |         |             |  |  |
| (LxWxH)      |                |         |         |             |  |  |
| Packing      | 000*200*220 mm |         |         |             |  |  |
| Size(LxWxH)  | 880*380*220 mm |         |         |             |  |  |
| Colour       | Black&White    | Grey    | Brown   | Retro white |  |  |
| Net Weight   | About 26.35 kg |         |         |             |  |  |
| Gross Weight | About 27.9 kg  |         |         |             |  |  |

<sup>\*</sup>Products such as specifications, appearance, and design are subject to modification without prior notice.

# PACKAGE CONTENTS





### **ASSEMBLY STEPS**









# **COMPLETION**



Manufacturer: Shanghaimuxinmuyeyouxiangongsi

Address: Shuangchenglu 803nong11hao1602A-1609shi, baoshanqu,

shanghai 200000 CN.

Imported to AUS: SIHAO PTY LTD. 1 ROKEVA STREETEASTWOOD

NSW 2122 Australia

Imported to USA: Sanven Technology Ltd. Suite 250, 9166 Anaheim

Place, Rancho Cucamonga, CA 91730

EC REP

E-CrossStu GmbH Mainzer Landstr.69, 60329 Frankfurt am Main.

UK REP

YH CONSULTING LIMITED.

C/O YH Consulting Limited Office 147, Centurion House, London Road, Staines-upon-Thames, Surrey, TW18 4AX



Technical Support and E-Warranty Certificate www.vevor.com/support