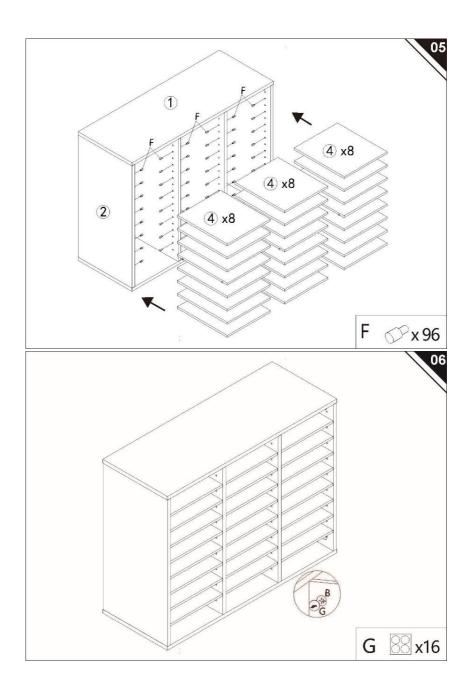

-|---------|-------------|--|--|
| Product      | 800*305*630 mm |         |         |             |  |  |
| Dimensions   |                |         |         |             |  |  |
| (LxWxH)      |                |         |         |             |  |  |
| Packing      | 000*200*220 mm |         |         |             |  |  |
| Size(LxWxH)  | 880*380*220 mm |         |         |             |  |  |
| Colour       | Black&White    | Grey    | Brown   | Retro white |  |  |
| Net Weight   | About 26.35 kg |         |         |             |  |  |
| Gross Weight | About 27.9 kg  |         |         |             |  |  |

<sup>\*</sup>Products such as specifications, appearance, and design are subject to modification without prior notice.

# PACKAGE CONTENTS





### **ASSEMBLY STEPS**









# **COMPLETION**



Manufacturer: Shanghaimuxinmuyeyouxiangongsi

Address: Shuangchenglu 803nong11hao1602A-1609shi, baoshanqu,

shanghai 200000 CN.

Imported to AUS: SIHAO PTY LTD. 1 ROKEVA STREETEASTWOOD

NSW 2122 Australia

Imported to USA: Sanven Technology Ltd. Suite 250, 9166 Anaheim

Place, Rancho Cucamonga, CA 91730

EC REP

E-CrossStu GmbH Mainzer Landstr.69, 60329 Frankfurt am Main.

UK REP

YH CONSULTING LIMITED.

C/O YH Consulting Limited Office 147, Centurion House, London Road, Staines-upon-Thames, Surrey, TW18 4AX



Technical Support and E-Warranty Certificate www.vevor.com/support