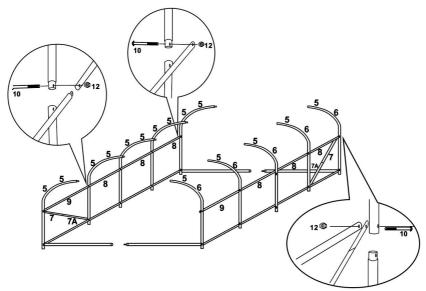

STEP3

Loosely assemble complete frame, before tightening all bolts in final position.

STEP4

Loosely assemble completed frame before tightening all bolts in final position.

For maximum stability of your polytunnel,we recommend digging a 20cm width trench around the base of the polytunnel and back.

Put the frame inside the trench, ,filling with the soil.

Tied the string in the back of the cover to the frame.Use the ropes and stakes for four corners of the greenhouse, to reinforce the stability of it.

#### WARNING

Covering the roof carefully, puts all places in the right position. As much as possible as not make the frame structure of the greenhouse out of the shape.

Do not use it in bad weather conditions, such as a rainstorm, hailstone, heavy snow, and heavy wind.