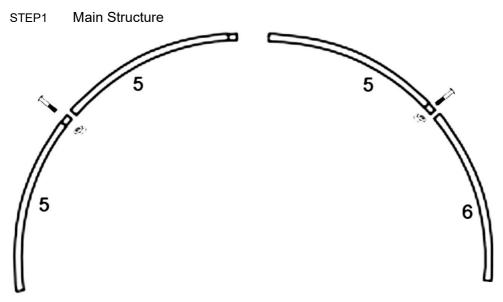

### **Assembly Instructions**

Assemble each 4 sets No.5+No.5 together, make them into one part first, use the shorter bolts, put the curve tube on the flat ground, make both tubes horizontal, then tighten the nuts. And assemble for 4 sets No.5+No.6 in the same way.