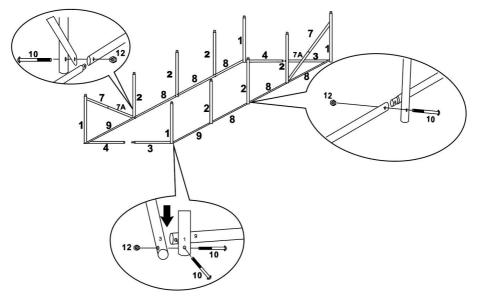

Assemble for 2 sets floor tubes No3+ No4 use the shorter bolts, and the horizontal frame No9+No8+No8+No8 together.

Assemble for 2 sets support diagonal tubes No7 + No7A use the shorter bolts.

STEP2

Loosely assemble complete frame, before tightening all bolts in final position.

STEP3

Loosely assemble complete frame, before tightening all bolts in final position.

STEP4

Loosely assemble completed frame before tightening all bolts in final position.

For maximum stability of your polytunnel,we recommend digging a 20cm width trench around the base of the polytunnel and back.