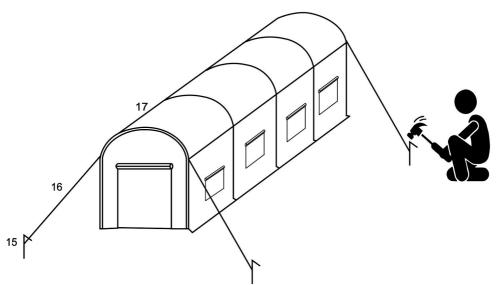

#### WARNING

Covering the roof carefully, puts all places in the right position. As much as possible as not make the frame structure of the greenhouse out of the shape.

Do not use it in bad weather conditions, such as a rainstorm, hailstone, heavy snow, and heavy wind.