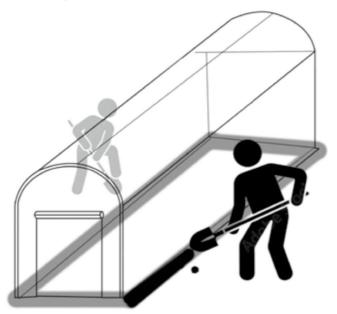

Put the frame inside the trench, ,filling with the soil.

Tied the string in the back of the cover to the frame.Use the ropes and stakes for four corners of the greenhouse, to reinforce the stability of it.