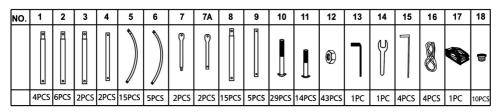

duct will ignite and burn if brought into contact with an open flame.

3. Keep away from sharp points, blades and other items, so as not to scratch the product.

4. This product is not a toy, dome tunnel greenhouse cannot be used as toys for children to play with.

5, Keep away from rain, water, hail, etc. to avoid damaging the documents in your bag .

# SAVE THESE INSTRUCTION

## **SPECIFICATIONS**

| Model        | 15*7*7 ft (Green) |
|--------------|-------------------|
| Product Size | 4.5×2×2m          |
| Color        | Green             |

| Model        | 15*7*7 ft (White) |
|--------------|-------------------|
| Product Size | 4.5×2×2m          |
| Color        | White             |

Please carefully follow assembly instruction.Suggested 2-4 person to construction.

# COMPONENTS



### **Assembly Instructions**



Assemble each 4 sets No.5+No.5 together, make them into one part first, use the shorter bolts, put the curve tube on the flat ground, make both tubes horizontal, then tighten the nuts. And assemble for 4 sets No.5+No.6 in the same way.



Assemble for 2 sets floor tubes No3+ No4 use the shorter bolts, and the horizontal frame No9+No8+No8+No8 together.



Assemble for 2 sets support diagonal tubes No7 + No7A use the shorter bolts.

STEP2



Loosely assemble complete frame, before tightening all bolts in final position.

STEP3



Loosely assemble complete frame, before tightening all bolts in final position.

STEP4



Loosely assemble completed frame before tightening all bolts in final position.



For maximum stability of your polytunnel,we recommend digg