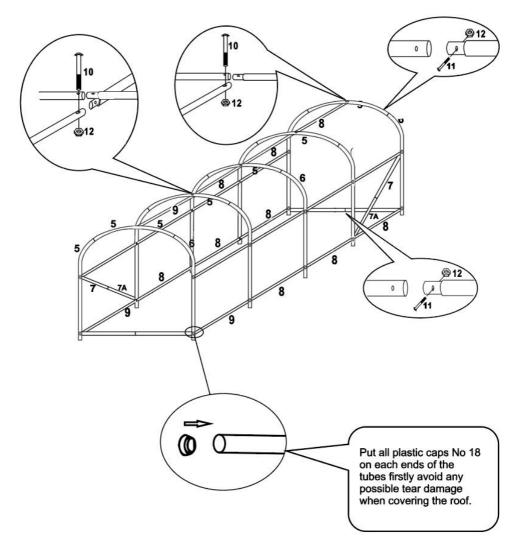

### **Assembly Instructions**

Assemble each 4 sets No.5+No.5 together, make them into one part first, use the shorter bolts, put the curve tube on the flat ground, make both tubes horizontal, then tighten the nuts. And assemble for 4 sets No.5+No.6 in the same way.

Assemble for 2 sets floor tubes No3+ No4 use the shorter bolts, and the horizontal frame No9+No8+No8+No8 together.

Assemble for 2 sets support diagonal tubes No7 + No7A use the shorter bolts.

STEP2

Loosely assemble complete frame, before tightening all bolts in final position.

STEP3

Loosely assemble complete frame, before tightening all bolts in final position.

STEP4

Loosely assemble completed frame before tightening all bolts in final position.

For maximum stability of your polytunnel,we recommend digging a 20cm width trench around the base of the polytunnel and back.