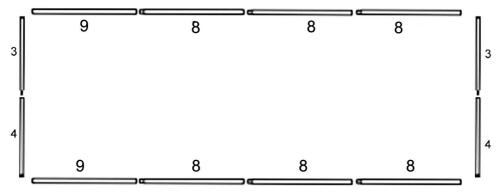

# COMPONENTS

Assemble for 2 sets floor tubes No3+ No4 use the shorter bolts, and the horizontal frame No9+No8+No8+No8 together.

Assemble for 2 sets support diagonal tubes No7 + No7A use the shorter bolts.

STEP2

Loosely assemble complete frame, before tightening all bolts in final position.