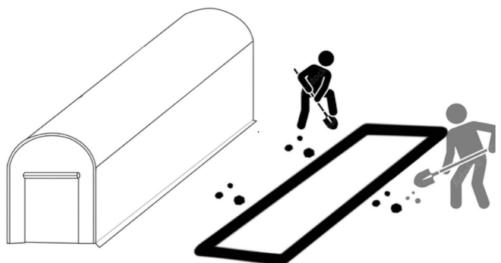

STEP3

Loosely assemble complete frame, before tightening all bolts in final position.

STEP4

Loosely assemble completed frame before tightening all bolts in final position.

For maximum stability of your polytunnel,we recommend digging a 20cm width trench around the base of the polytunnel and back.

Put the frame inside the trench, ,filling with the soil.

Tied the string in the back of the cover to the frame.Use the ropes and stakes for four corners of the greenhouse, to reinforce the stability of it.