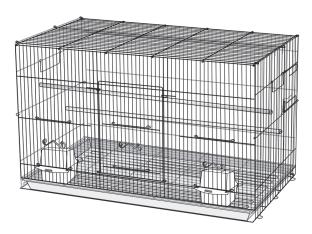

#### SPECIFICATIONS

| Model        | 504CD         |
|--------------|---------------|
| Product Size | 760*460*455mm |
| Color        | Black         |