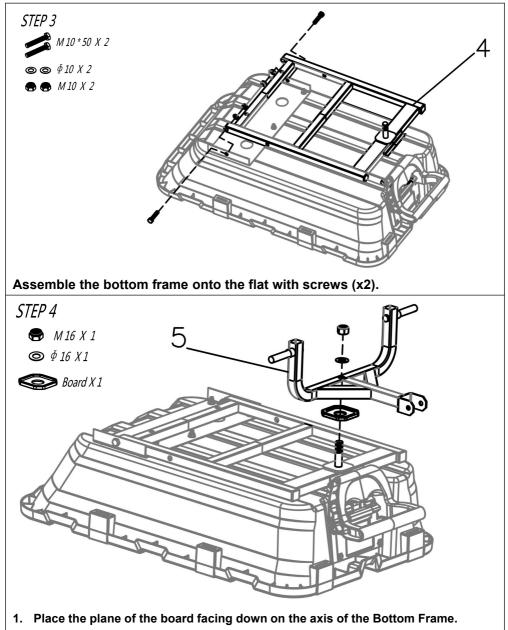

#### Product Description

- 2. Place the front steering frame on the axis of the bottom frame.
- 3. Place the Gasket on the shaft of the bottom frame.

4. Lock the shaft with a nut. Note that it cannot be locked, and a gap is required to rotate the Front Steering frame.