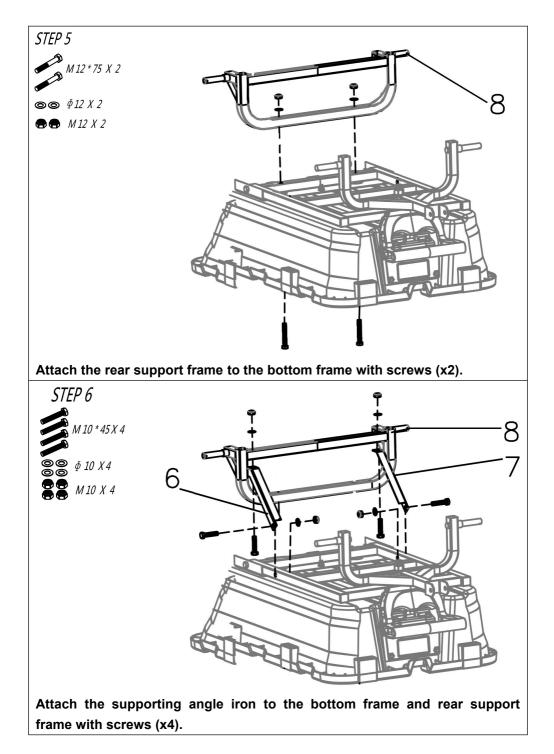

ntal abilities or lacking experience and/or knowledge, unless they are super- vised by a person responsible for their safety or are instructed by these persons on the use of the device. Children should be supervised, to ensure that they do not play with the plastic dump garden carts.

6. Please use the Plastic Dump Garden Carts according to the weight indicated in the manual. Do not load more than the marked weight, as this will damage the Plastic Dump Garden Carts.

# SAVE THESE INSTRUCTIONS

## **Product List**





#### Product Description





- 2. Place the front steering frame on the axis of the bottom frame.
- 3. Place the Gasket on the shaft of the bottom frame.

4. Lock the shaft with a nut. Note that it cannot be locked, and a gap is required to rotate the Front Steering frame.







- 1. Detach the pin from the front steering frame.
- 2. Hold the handle in place with a pin through the Front Steering frame.
- 3. Secure the PIN with the Cotter Pin.

The assembly is complete.



#### Body volume



| Product parameters      |                                    |
|-------------------------|------------------------------------|
| Product dimensions      | 2020*805*650mm<br>79.5*31.7*25.6in |
| Body volume             | 960*570*270mm<br>37.8*22.4*10.6in  |
| Maximum weight capacity | 1200 lbs                           |
| Net weight              | 26kg                               |
| Wheel                   | 13*4.00-6                          |



# Hand pull mode



# Vehicle towing mode

#### Manufacturer: Shanghaimuxinmuyeyouxiangongsi

Address: Shuangchenglu 80