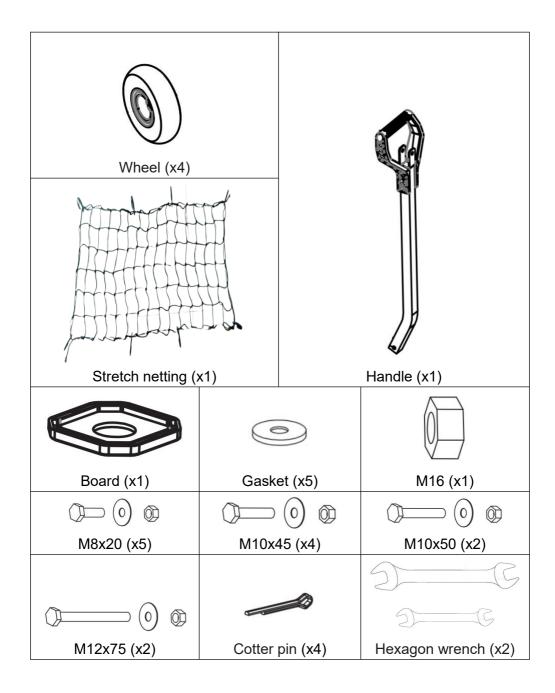

e must consider the local conditions and must pay attention to third parties, in particular children, when working with the plastic dump garden carts.

5. This plastic dump garden carts is not intended for use by persons (including children) with reduced physical, sensory or mental abilities or lacking experience and/or knowledge, unless they are super- vised by a person responsible for their safety or are instructed by these persons on the use of the device. Children should be supervised, to ensure that they do not play with the plastic dump garden carts.

6. Please use the Plastic Dump Garden Carts according to the weight indicated in the manual. Do not load more than the marked weight, as this will damage the Plastic Dump Garden Carts.

# SAVE THESE INSTRUCTIONS

## **Product List**





#### Product Description





- 2. Place the front steering frame on the axis of the bottom frame.
- 3. Place the Gasket on the shaft of the bottom frame.

4. Lock the shaft with a nut. Note that it cannot be locked, and a gap is required to rotate the Front Steering frame.







- 1. Detach the pin from the front steering frame.
- 2. Hold the handle in place with a pin through the Front Steering frame.
- 3. Secure the PIN with the Cotter Pin.

The assembly is complete.



#### Body volume



| Product parameters      |                                    |
|-------------------------|------------------------------------|
| Product dimensions      | 2020*805*650mm<br>79.5*31.7*25.6in |
| Body volume             | 960*570*270mm<br>37.8*22.4*10.6in  |
| Maximum weight capacity | 1200 lbs