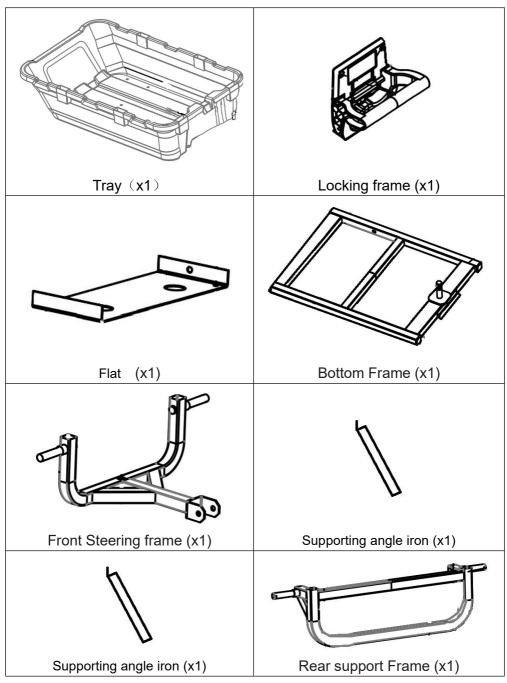

He must consider the local conditions and must pay attention to third parties, in particular children, when working with the plastic dump garden carts.

5. This plastic dump garden carts is not intended for use by persons (including children) with reduced physical, sensory or mental abilities or lacking experience and/or knowledge, unless they are super- vised by a person responsible for their safety or are instructed by these persons on the use of the device. Children should be supervised, to ensure that they do not play with the plastic dump garden carts.

6. Please use the Plastic Dump Garden Carts according to the weight indicated in the manual. Do not load more than the marked weight, as this will damage the Plastic Dump Garden Carts.

# SAVE THESE INSTRUCTIONS

## **Product List**





#### Product Description





- 2. Place the front steering frame on the axis of the bottom frame.
- 3. Place the Gasket on the shaft of the bottom frame.

4. Lock the shaft with a nut. Note that it cannot be locked, and a gap is required to rotate the Front Steering frame.







- 1. Detach the pin from the front steering frame.
- 2. Hold the handle in place with a pin through the Front Steering frame.
- 3. Secure the PIN with the Cotter Pin.

The assembly is complete.



#### Body volume



| Product parameters      |                                    |
|-------------------------|------------------------------------|
| Product dimensions      | 2020*805*650mm<br>79.5*31.7*25.6in |
| Body volume             | 960*570*270mm<br>37.8*22.4*10.6in  |
| Maximum weight capacity | 1200 lbs