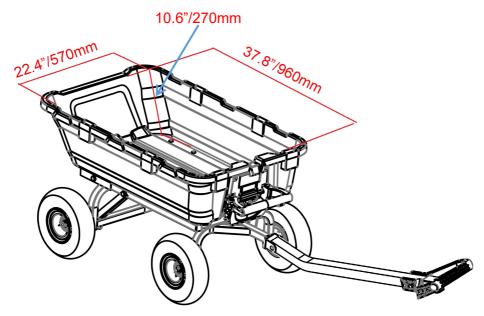

#### Body volume

| Product parameters      |                                    |
|-------------------------|------------------------------------|
| Product dimensions      | 2020*805*650mm<br>79.5*31.7*25.6in |
| Body volume             | 960*570*270mm<br>37.8*22.4*10.6in  |
| Maximum weight capacity | 1200 lbs                           |
| Net weight              | 26kg                               |
| Wheel                   | 13*4.00-6                          |