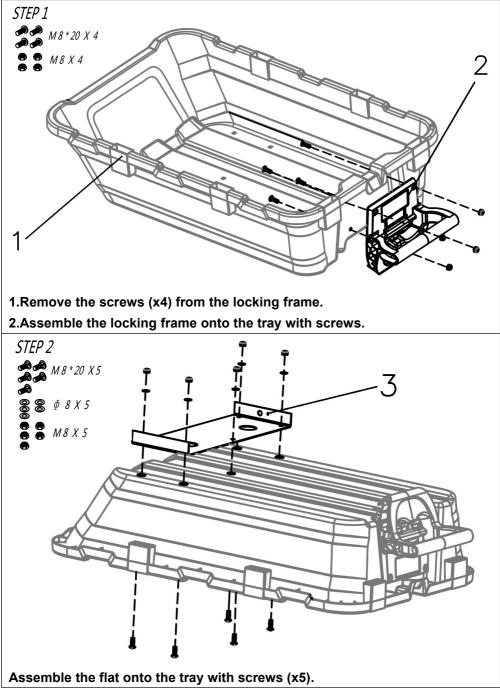

#### Product Description

- 2. Place the front steering frame on the axis of the bottom frame.
- 3. Place the Gasket on the shaft of the bottom frame.

4. Lock the shaft with a nut. Note that it cannot be locked, and a gap is required to rotate the Front Steering frame.