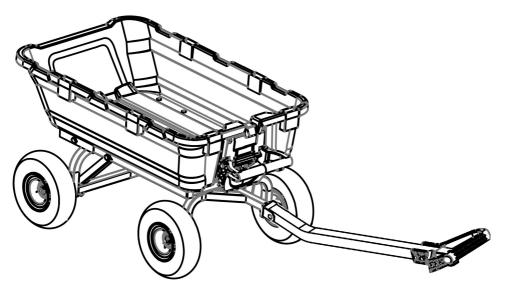

PLASTIC DUMP GARDEN CARTS

TC4723

#### Body volume

| Product parameters      |                                    |
|-------------------------|------------------------------------|
| Product dimensions      | 2020*805*650mm<br>79.5*31.7*25.6in |
| Body volume             | 960*570*270mm<br>37.8*22.4*10.6in  |
| Maximum weight capacity | 1200 lbs                           |
| Net weight              | 26kg                               |
| Wheel                   | 13*4.00-6                          |