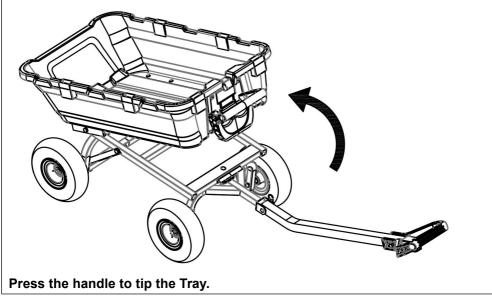

be supervised, to ensure that they do not play with the plastic dump garden carts.

6. Please use the Plastic Dump Garden Carts according to the weight indicated in the manual. Do not load more than the marked weight, as this will damage the Plastic Dump Garden Carts.

# SAVE THESE INSTRUCTIONS

## **Product List**





#### Product Description





- 2. Place the front steering frame on the axis of the bottom frame.
- 3. Place the Gasket on the shaft of the bottom frame.

4. Lock the shaft with a nut. Note that it cannot be locked, and a gap is required to rotate the Front Steering frame.







- 1. Detach the pin from the front steering frame.
- 2. Hold the handle in place with a pin through the Front Steering frame.
- 3. Secure the PIN with the Cotter Pin.

The assembly is complete.



#### Body volume



| Product parameters      |                                    |
|-------------------------|------------------------------------|
| Product dimensions      | 2020*805*650mm<br>79.5*31.7*25.6in |
| Body volume             | 960*570*270mm<br>37.8*22.4*10.6in  |
| Maximum weight capacity | 1200 lbs                           |
| Net weight              | 26kg                               |
| Wheel                   | 13*4.00-6                          |



# Hand pull mode



# Vehicle towing mode

#### Manufacturer: Shanghaimuxinmuyeyouxiangongsi

Address: Shuangchenglu 803nong11hao1602A-1609shi, baoshanqu, shanghai 200000 CN.

Imported to AUS: SIHAO PTY LTD. 1 ROKEVA STREETEASTWOOD NSW 2122 Australia

**Imported to USA:** Sanven Technology Ltd. Suite 250, 9166 Anaheim