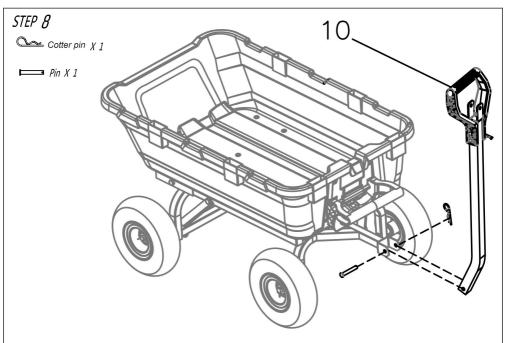

- 1. Detach the pin from the front steering frame.
- 2. Hold the handle in place with a pin through the Front Steering frame.
- 3. Secure the PIN with the Cotter Pin.

The assembly is complete.