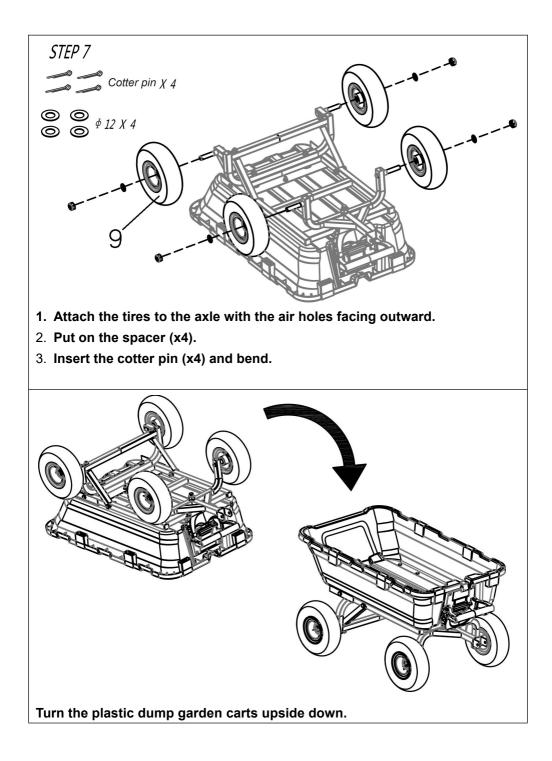

al abilities or lacking experience and/or knowledge, unless they are super- vised by a person responsible for their safety or are instructed by these persons on the use of the device. Children should be supervised, to ensure that they do not play with the plastic dump garden carts.

6. Please use the Plastic Dump Garden Carts according to the weight indicated in the manual. Do not load more than the marked weight, as this will damage the Plastic Dump Garden Carts.

# SAVE THESE INSTRUCTIONS

## **Product List**





#### Product Description





- 2. Place the front steering frame on the axis of the bottom frame.
- 3. Place the Gasket on the shaft of the bottom frame.

4. Lock the shaft with a nut. Note that it cannot be locked, and a gap is required to rotate the Front Steering frame.







- 1. Detach the pin from the front steering frame.
- 2. Hold the handle in place with a pin through the Front Steering frame.
- 3. Secure the PIN with the Cotter Pin.

The assembly is complete.



#### Body volume



| Product parameters      |                                    |
|-------------------------|------------------------------------|
| Product dimensions      | 2020*805*650mm<br>79.5*31.7*25.6in |
| Body volume             | 960*570*270mm<br>37.8*22.4*10.6in  |
| Maximum weight capacity | 1200 lbs                           |
| Net weight              | 26kg                               |
| Wheel                   | 13*4.00-6                          |



# Hand pull mode



# Vehicle towing mode

#### Manufacturer: Shanghaimuxinmuyeyouxiangongsi

Address: Shuangchenglu 803n