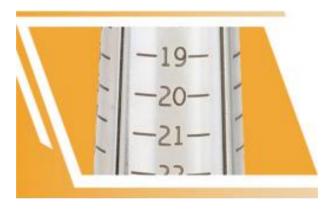

## 2. The scale is clear and legible.

3.base is fixed with three holes, and it is convenient to expand the force after fixing the ring.

|   | Items                                                                 | Description          |  |  |
|---|-----------------------------------------------------------------------|----------------------|--|--|
| 1 | Name                                                                  | Manual ring expander |  |  |
| 2 | Model                                                                 | KD-101               |  |  |
| 3 | Finger hole adjustable range CU: 41-71, US: 1-14, No.: 1-31, HK: 8-32 |                      |  |  |