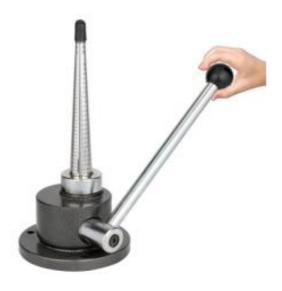

## **OPERATION AS BELOW**

1. Operation is simple, pressing the expansion bar to expand.