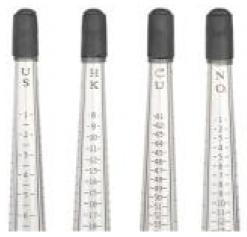

## **HOLE CLASS**

Europe, America, Japan and Hong Kong 4 sizes

## 2. The scale is clear and legible.

3.base is fixed with three holes, and it is convenient to expand the force after fixing the ring.

|   | Items                                                                 | Description          |  |  |
|---|-----------------------------------------------------------------------|----------------------|--|--|
| 1 | Name                                                                  | Manual ring expander |  |  |
| 2 | Model                                                                 | KD-101               |  |  |
| 3 | Finger hole adjustable range CU: 41-71, US: 1-14, No.: 1-31, HK: 8-32 |                      |  |  |