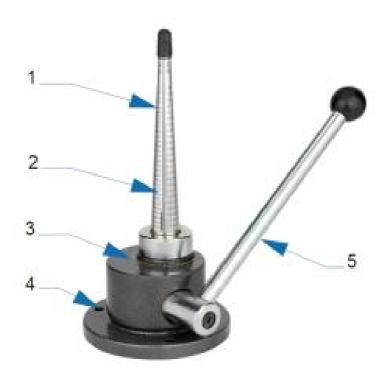

d technical support? Please feel free to contact us:

Technical Support and E-Warranty Certificate www.vevor.com/support

This is the original instruction, please read all manual instructions carefully before operating. VEVOR reserves a clear interpretation of our user manual. The appearance of the product shall be subject to the product you received. Please forgive us that we won't inform you again if there are any technology or software updates on our product.

#### SAFETY INSTRUCTION AND PRECAUTIONS



## WARNING:

Read this material before using this product. Failure to do so can result in serious injury.

- 1. This product is not a toy. Do not allow children to play with this item.
- 2. Use as intended only.
- 3. Please fasten the machine to the table before use.

#### NAME OF PARTS



1. blades 2.Expansion bar 3.Base 4.Fixed hole 5.Hand lever

## **HOLE CLASS**



Europe, America, Japan and Hong Kong 4 sizes

## **OPERATION AS BELOW**

1. Operation is simple, pressing the expansion bar to expand.



## 2. The scale is clear and legible.



3.base is fixed with three holes, and it is convenient to expand the force after fixing the ring.



|   | Items                                                                 | Description          |  |  |
|---|-----------------------------------------------------------------------|----------------------|--|--|
| 1 | Name                                                                  | Manual ring expander |  |  |
| 2 | Model                                                                 | KD-101               |  |  |
| 3 | Fin