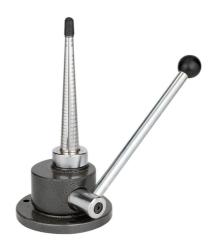

#### MANUAL RING EXPANDER

MODEL: KD-101

(The picture is for reference only, please refer to the actual object)