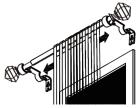

### STRUCTURE DIAGRAM AND COMPONENTS

| Model      | Parts                                                                                                                                                     |
|------------|-----------------------------------------------------------------------------------------------------------------------------------------------------------|
| TW-R36/72  | 1.Front Rod x 1 2.Back Rod x 1 3.Trim Head x 4(Each size 2) 4.Brackets(Inclusion bolt) x 3 5.Mounting screws x 7 6.Expansion Plugs x 7 7.User Manual x 1  |
| TW-R72/144 | 1.Front Rod x 1 2.Back Rod x 1 3.Trim Head x 4 (Each size 2) 4.Brackets(Inclusion bolt) x 4 5.Mounting screws x 9 6.Expansion Plugs x 9 7.User Manual x 1 |
| TW-S36/72  | 1.Front Rod x 1 2.Back Rod x 1 3.Trim Head x 4 (Each size 2) 4.Brackets(Inclusion bolt) x 3 5.Mounting screws x 7 6.Expansion Plugs x 7 7.User Manual x 1 |

Step 3

Assemble the inner or outer rod parts and then shirr the drapery treatment onto the