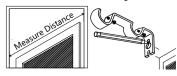

#### Step 1

Place brackets against the wall at desired locations. Mark screw holes and be sure the marks of each bracket are at the same height level.

Step 2

Please drill a 3/16" hole at each pencil mark and then mount the brackets.