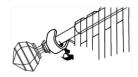

#### Step 4

Screw rod finials on each rod end. Rotate the finial and rod parts for proper alignment and visual balance if required.