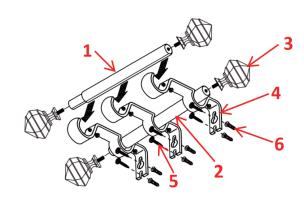

### STRUCTURE DIAGRAM AND COMPONENTS

| Model      | Parts                                                                                                                                                     |
|------------|-----------------------------------------------------------------------------------------------------------------------------------------------------------|
| TW-R36/72  | 1.Front Rod x 1 2.Back Rod x 1 3.Trim Head x 4(Each size 2) 4.Brackets(Inclusion bolt) x 3 5.Mounting screws x 7 6.Expansion Plugs x 7 7.User Manual x 1  |
| TW-R72/144 | 1.Front Rod x 1 2.Back Rod x 1 3.Trim Head x 4 (Each size 2) 4.Brackets(Inclusion bolt) x 4 5.Mounting screws x 9 6.Expansion Plugs x 9 7.User Manual x 1 |
| TW-S36/72  | 1.Front Rod x 1 2.Back Rod x 1 3.Trim Head x 4 (Each size 2) 4.Brackets(Inclusion bolt) x 3 5.Mounting screws x 7 6.Expansion Plugs x 7 7.User Manual x 1 |