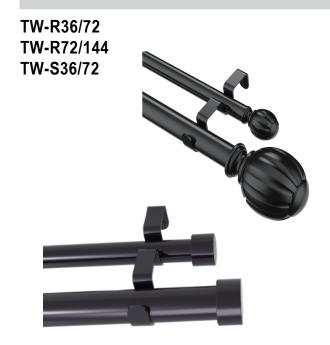

## **Double Curtain Rods**

NOTE: The shown is for illustration purposes only, it does not represent the finial purchased !Please refer to your purchase!

# MODEL AND PARAMETERS

| Model          | TW-R36/72 | TW-R72/144                                                                                                                                                                                                                                                                                                                                                                                                                                                                                                                                                                                                                                                                                                                                                                                                                                                                                                                                                                                                                                                                                                                                                                                                                                                                                                                                                                                                                                                                                                                                                                                                                                                                                                                                                                                                                                                                                                                                                                                                                                                                                                                     | TW-S36/72 |
|----------------|-----------|--------------------------------------------------------------------------------------------------------------------------------------------------------------------------------------------------------------------------------------------------------------------------------------------------------------------------------------------------------------------------------------------------------------------------------------------------------------------------------------------------------------------------------------------------------------------------------------------------------------------------------------------------------------------------------------------------------------------------------------------------------------------------------------------------------------------------------------------------------------------------------------------------------------------------------------------------------------------------------------------------------------------------------------------------------------------------------------------------------------------------------------------------------------------------------------------------------------------------------------------------------------------------------------------------------------------------------------------------------------------------------------------------------------------------------------------------------------------------------------------------------------------------------------------------------------------------------------------------------------------------------------------------------------------------------------------------------------------------------------------------------------------------------------------------------------------------------------------------------------------------------------------------------------------------------------------------------------------------------------------------------------------------------------------------------------------------------------------------------------------------------|-----------|
| Stretch Length | 36-72inch | 72-144inch                                                                                                                                                                                                                                                                                                                                                                                                                                                                                                                                                                                                                                                                                                                                                                                                                                                                                                                                                                                                                                                                                                                                                                                                                                                                                                                                                                                                                                                                                                                                                                                                                                                                                                                                                                                                                                                                                                                                                                                                                                                                                                                     | 36-72inch |
| Color          | Black     | Black                                                                                                                                                                                                                                                                                                                                                                                                                                                                                                                                                                                                                                                                                                                                                                                                                                                                                                                                                                                                                                                                                                                                                                                                                                                                                                                                                                                                                                                                                                                                                                                                                                                                                                                                                                                                                                                                                                                                                                                                                                                                                                                          | Black     |
|                |           |                                                                                                                                                                                                                                                                                                                                                                                                                                                                                                                                                                                                                                                                                                                                                                                                                                                                                                                                                                                                                                                                                                                                                                                                                                                                                                                                                                                                                                                                                                                                                                                                                                                                                                                                                                                                                                                                                                                                                                                                                                                                                                                                |           |
| Finial         | States .  | STATE OF THE PARTY |           |