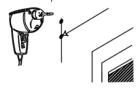

#### Step 1

Place brackets against the wall at desired locations. Mark screw holes and be sure the marks of each bracket are at the same height level.

Step 2

Please drill a 3/16" hole at each pencil mark and then mount the brackets.