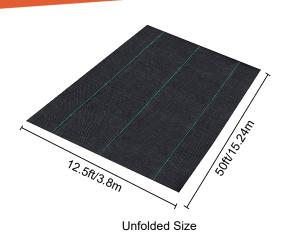

# POLYPROPYLENE WOVEN FABRIC

MODEL:12.5\*50FT90

| Product Weight | 11.5 lb    | 5.2 kg      |
|----------------|------------|-------------|
| Product Size   | 12.5*50 ft | 3.8*15.24 m |

Manufacturer:Shanghaimuxinmuyeyouxiangongsi