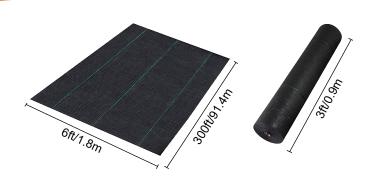

## POLYPROPYLENE WOVEN FABRIC

MODEL:6\*300FT90

Unfolded Size

Product Width is Folded in Half and Rolled

| Product Weight | 32.4 lb  | 14.7 kg    |
|----------------|----------|------------|
| Product Size   | 6*300 ft | 1.8*91.4 m |