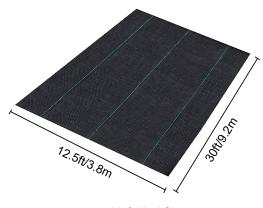

## **SPECIFICATIONS**

Unfolded Size

| Product Weight | 7 lb       | 3.2 kg    |
|----------------|------------|-----------|
| Product Size   | 12.5*30 ft | 3.8*9.2 m |

Manufacturer:Shanghaimuxinmuyeyouxiangongsi