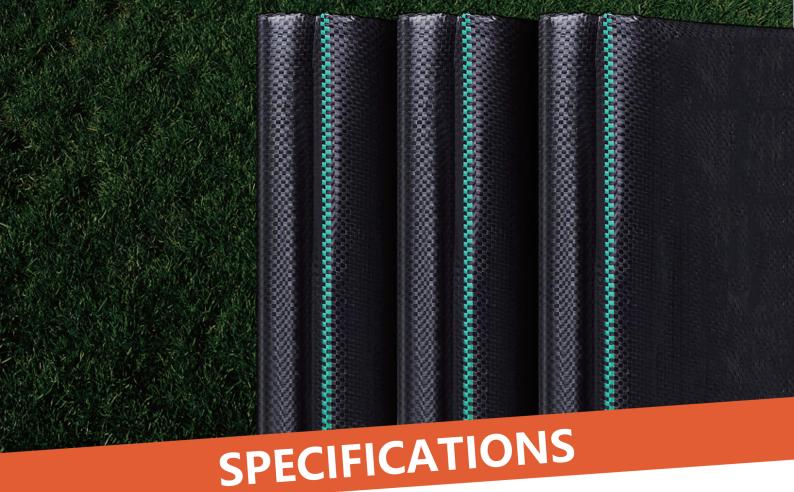

## POLYPROPYLENE WOVEN FABRIC

MODEL:6\*300FT90

Unfolded Size

Product Width is Folded in Half and Rolled

| Product Weight | 32.4 lb  | 14.7 kg    |
|----------------|----------|------------|
| Product Size   | 6*300 ft | 1.8*91.4 m |