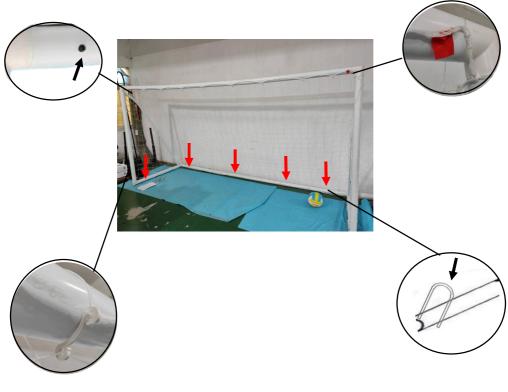

# STEP 1: Push Button Fitting

## STEP 2: Red Tabs

STEP 3: Hook

STEP 4: Pegs

## **STEPS**

1. Open all packaging and organize all poles into several groups. Each part will have a number sticker matching the parts list opposite.

2. Connect the numbered poles together as shown in the diagram. Ensure the push- button on Joint 7 is located and locked into the holes in Poles 1, 4 for a firm fixing (Step 1). Repeat Step 1 on the joint 7 in Poles 1, 4, 5, 6 for a firm fixing. And then place the support Poles 2, 3 into the holes of joint 7.

3. Ensure all straight joint fittings are aligned and locked in position.

4. Ideally, two people should remove the net from the bag, unravel and open fully before fitting. Put the net over the frame with the red tabs (Step 2) in the top left and right-hand corners once assembled.

5. The seam of the net should follow the frame supports. Secure the net to the frame using the plastic hooks ensuring you space them out evenly over the whole frame (Step 3).

6. It is for use on soft ground/grass only once fully assembled.

Locate the ground pegs to fix underground for added strength and stability (Step 4).