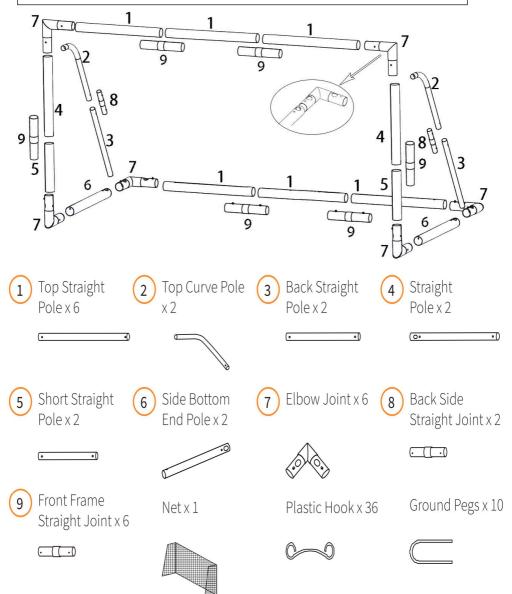

### PART LIST

Note:Refer to part numbers and be sure all parts are included.

## **STEPS**

1. Open all packaging and organize all poles into several groups. Each part will have a number sticker matching the parts list opposite.

2. Connect the numbered poles together as shown in the diagram. Ensure the push- button on Joint 7 is located and locked into the holes in Poles 1, 4 for a firm fixing (Step 1). Repeat Step 1 on the joint 7 in Poles 1, 4, 5, 6 for a firm fixing. And then place the support Poles 2, 3 into the holes of joint 7.

3. Ensure all straight joint fittings are aligned and locked in position.

4. Ideally, two people should remove the net from the bag, unravel and open fully before fitting. Put the net over the frame with the red tabs (Step 2) in the top left and right-hand corners once assembled.

5. The seam of the net should follow the frame supports. Secure the net to the frame using the plastic hooks ensuring you space them out evenly over the whole frame (Step 3).

6. It is for use on soft ground/grass only once fully assembled.

Locate the ground pegs to fix underground for added strength and stability (Step 4).