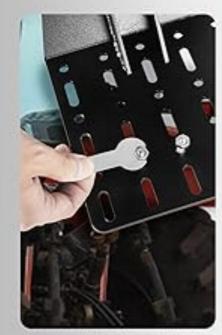

# MOUNT WITH EASE

Connect to the vehicle

Put in your chainsaw

## Mount with Ease

Simply connect the saw holder to your car and then put in your chainsaw. It is also easy to unmount off of other equipment.