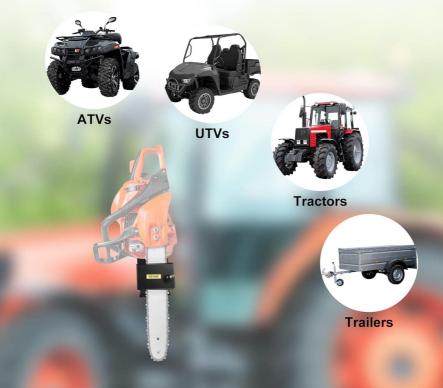

### **Multipurpose Use**

The chainsaw mounting bracket is compatible with your ATVs, UTVs, tractors, trailers, and other vehicles, making it effortless to store and transport your chainsaw securely.