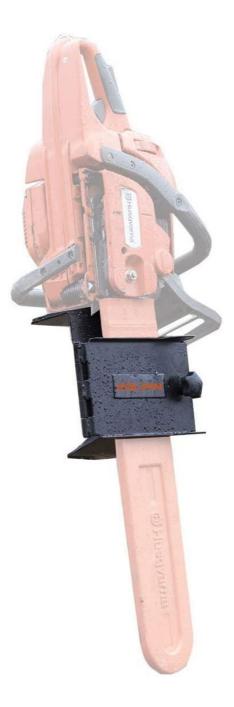

# MOUNT WITH EASE

Connect to the vehicle

Put in your chainsaw

## Mount with Ease

Simply connect the saw holder to your car and then put in your chainsaw. It is also easy to unmount off of other equipment.

#### **UNIVERSAL DESIGN**

Compatible with various vehicles

### **Multipurpose Use**

The chainsaw mounting bracket is compatible with your ATVs, UTVs, tractors, trailers, and other vehicles, making it effortless to store and transport your chainsaw securely.