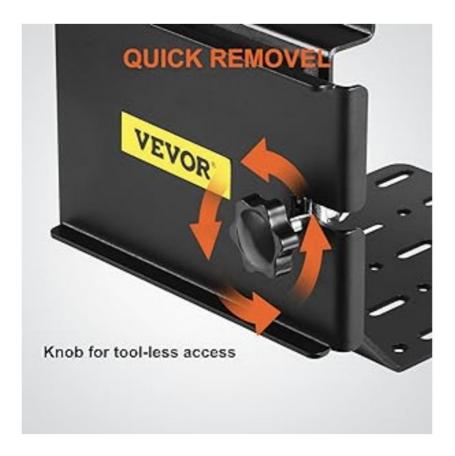

## **Quick Removal**

The tractor chainsaw holder features a knob for easy adjustment to handle a blade up to 0.59" in thickness. The knob also makes it easy to put in or take out your chainsaw.