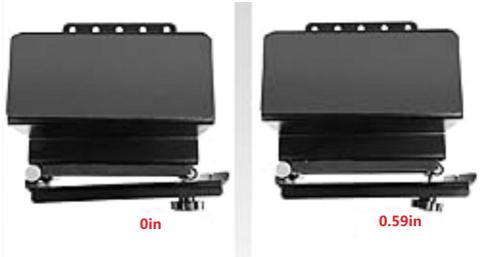

## Adjustable Thickness:0~0.59"

### **Hold Most Chainsaws**

If your chainsaw has a bar smaller than 23.6" x 5.5", our chainsaw carrier is the perfect choice for you to carry and store it with no hassle.