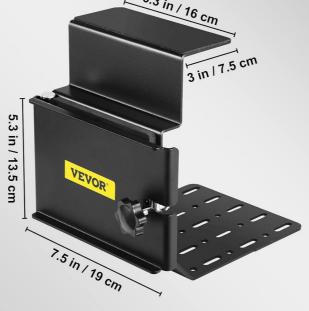

## Adjustable Thickness:0~0.59"

### **Hold Most Chainsaws**

If your chainsaw has a bar smaller than 23.6" x 5.5", our chainsaw carrier is the perfect choice for you to carry and store it with no hassle.

## **Quick Removal**

The tractor chainsaw holder features a knob for easy adjustment to handle a blade up to 0.59" in thickness. The knob also makes it easy to put in or take out your chainsaw.