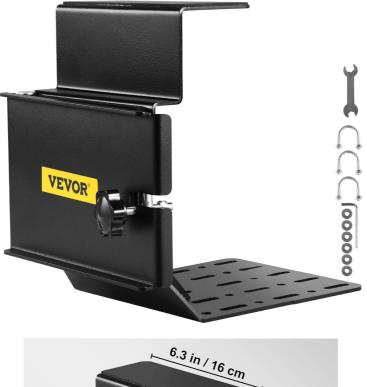

corrosive substances. as they can harm the materials on the Universal Chainsaw Carrier Kit.

4. The operator must use the Universal Chainsaw Carrier Kit properly. He must consider the local conditions and must pay attention to third parties, in particular children, when working with the Universal Chainsaw Carrier Kit.

5. This Universal Chainsaw Carrier Kit is not intended for use by persons (including children) with reduced physical, sensory or mental abilities or lacking experience and/or knowledge, unless they are super- vised by a person responsible for their safety or are instructed by these persons on the use of the device. Children should be supervised, to ensure that they do not play with the Universal Chainsaw Carrier Kit.

## SAVE THESE INSTRUCTIONS

## **Product Description**







# MOUNT WITH EASE



Connect to the vehicle



Put in your chainsaw

## Mount with Ease

Simply connect the saw holder to your car and then put in your chainsaw. It is also easy to unmount off of other equipment.



## Adjustable Thickness:0~0.59"

### **Hold Most Chainsaws**

If your chainsaw has a bar smaller than 23.6" x 5.5", our chainsaw carrier is the perfect choice for you to carry and store it with no hassle.



## **Quick Removal**

The tractor chainsaw holder features a knob for easy adjustment to handle a blade up to 0.59" in thickness. The knob also makes it easy to put in or take out your chainsaw.

#### **UNIVERSAL DESIGN**

Compatible with various vehicles



### **Multipurpose Use**

The chainsaw mounting bracket is compatible with your ATVs, UTVs, tractors, trailers,