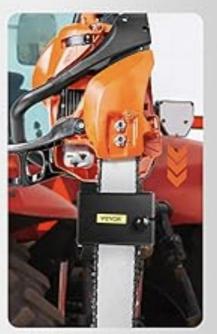

#### **UNIVERSAL DESIGN**

Compatible with various vehicles

### **Multipurpose Use**

The chainsaw mounting bracket is compatible with your ATVs, UTVs, tractors, trailers, and other vehicles, making it effortless to store and transport your chainsaw securely.