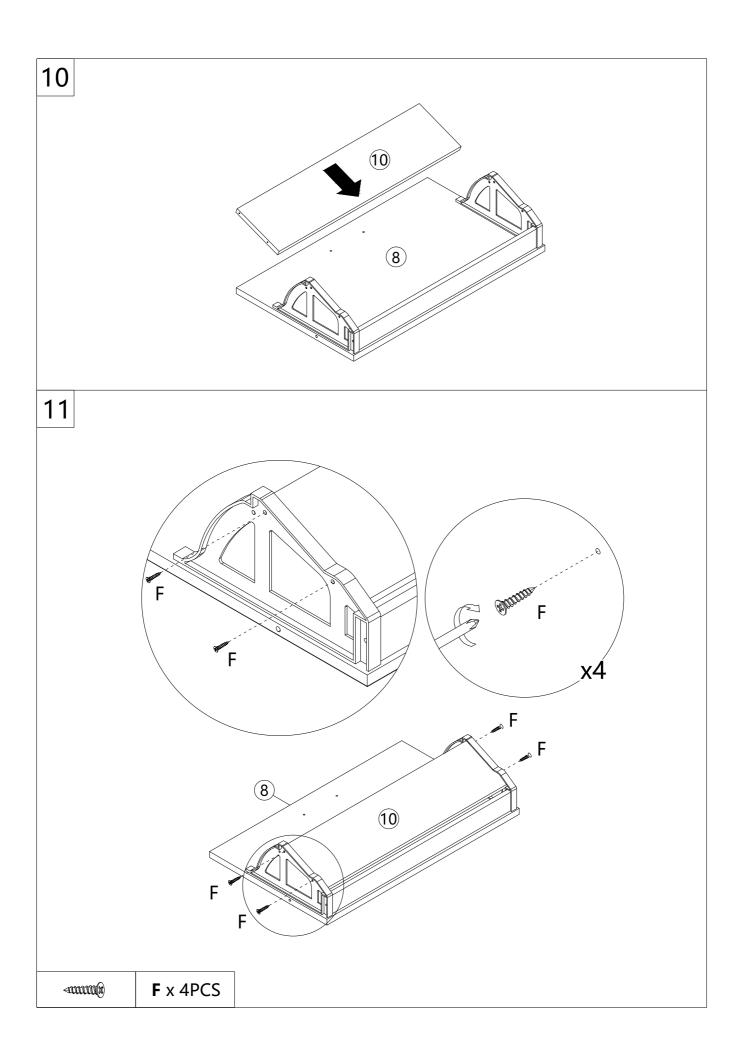

y assembled products only.
- 7. Assemble on a flat, level, hard and smooth surface capable of safely supporting the shoe cabinet.
- 8. For additional information regarding the parts listed in the following pages, please refer to the Assembly Diagram of this manual. Unwrap and separate all parts in a clean work area.

#### Use precautions

- 1. DO NOT SIT OR STAND ON THIS ITEM.
- 2. This product is not a toy. Do not allow children to play with or near this item.
- 3. Do not exceed weight capacities.
- 4. Use only on a flat, level, hard and smooth surface capable of safely supporting a fully loaded shoe cabinet.
- 5. Use as intended only.
- 6. Inspect before every use; do not use if parts are loose or damaged.

### SAVE THESE INSTRUCTIONS

### **PARTS LIST**



## **ASSEMBLY STEP**































## PRODUCT PARAMETER

| Package size (mm) | 885*465*143       |
|-------------------|-------------------|
| Size (mm)         | 600*168*877       |
| Colour            | Natural wood      |
| Туре              | 2 layers          |
| Texture           | Chipboard         |
| Base              | 4 Individual legs |
| Load-bearing      | ≥80 lbs           |

**Address:** Shuangchenglu 803nong11hao1602A-1609shi, baoshanqu, shanghai 200000 CN.

Imported to AUS: SIHAO PTY LTD, 1 ROKEVA STREETEASTWOOD

NSW 2122 Australia

Imported to USA: Sanven Technology Ltd., Suite 250, 9166 Anaheim

Place, Rancho Cucamonga, CA 91730

EC REP

E-CrossStu GmbH.

Mainzer Landstr.69, 60329 Frankfurt am Main.

UK REP

YH CONSULTING LIMITED.

C/O YH Consulting Limited Office 147, Centurion Hou