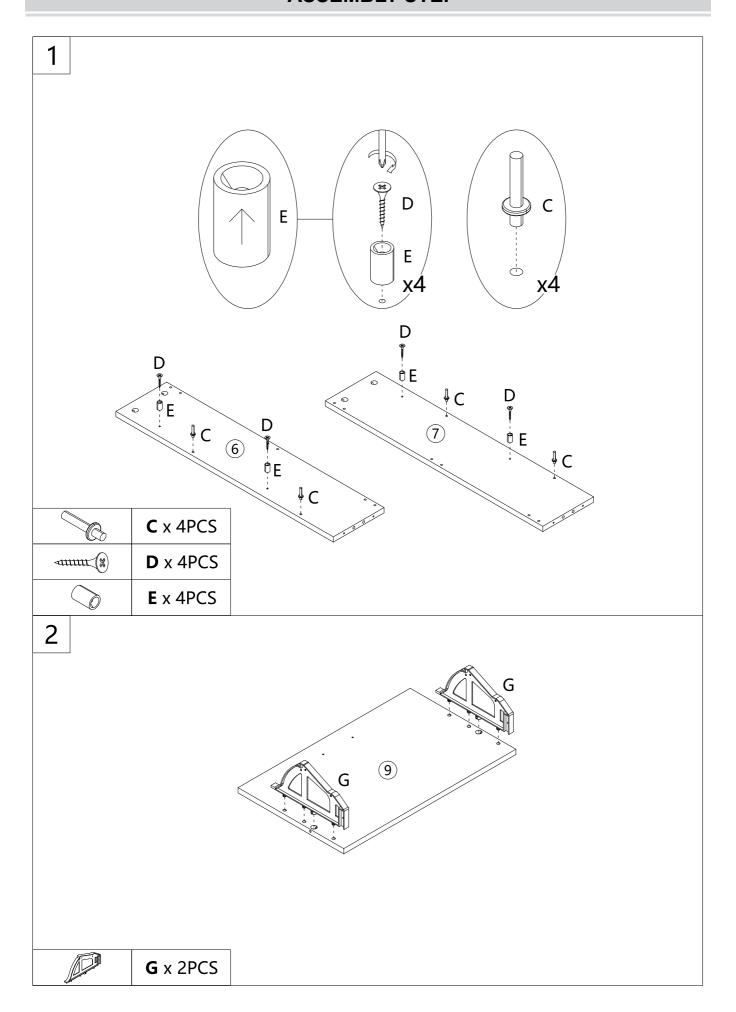

ompletely assembled products only.
- 7. Assemble on a flat, level, hard and smooth surface capable of safely supporting the shoe cabinet.
- 8. For additional information regarding the parts listed in the following pages, please refer to the Assembly Diagram of this manual. Unwrap and separate all parts in a clean work area.

#### Use precautions

- 1. DO NOT SIT OR STAND ON THIS ITEM.
- 2. This product is not a toy. Do not allow children to play with or near this item.
- 3. Do not exceed weight capacities.
- 4. Use only on a flat, level, hard and smooth surface capable of safely supporting a fully loaded shoe cabinet.
- 5. Use as intended only.
- 6. Inspect before every use; do not use if parts are loose or damaged.

### SAVE THESE INSTRUCTIONS

### **PARTS LIST**



## **ASSEMBLY STEP**































## PRODUCT PARAMETER

| Package size (mm) | 885*465*143       |
|-------------------|-------------------|
| Size (mm)         | 600*168*877       |
| Colour            | Natural wood      |
| Туре              | 2 layers          |
| Texture           | Chipboard         |
| Base              | 4 Individual legs |
| Load-bearing      | ≥80 lbs           |

**Address:** Shuangchenglu 803nong11hao1602A-1609shi, baoshanqu, shanghai 200000 CN.

Imported to AUS: SIHAO PTY LTD, 1 ROKEVA STREETEASTWOOD

NSW 2122 Australia

Imported to USA: Sanven Technology Ltd., Suite 250, 9166 Anaheim

Place, Rancho Cucamonga, CA 91730

EC REP

E-CrossStu GmbH.

Mainzer Landstr.69, 60329 Frankfurt am Main.

UK REP

YH CONSULTING LIMITED.

C/O YH Consulting Limited Office 147, Centu