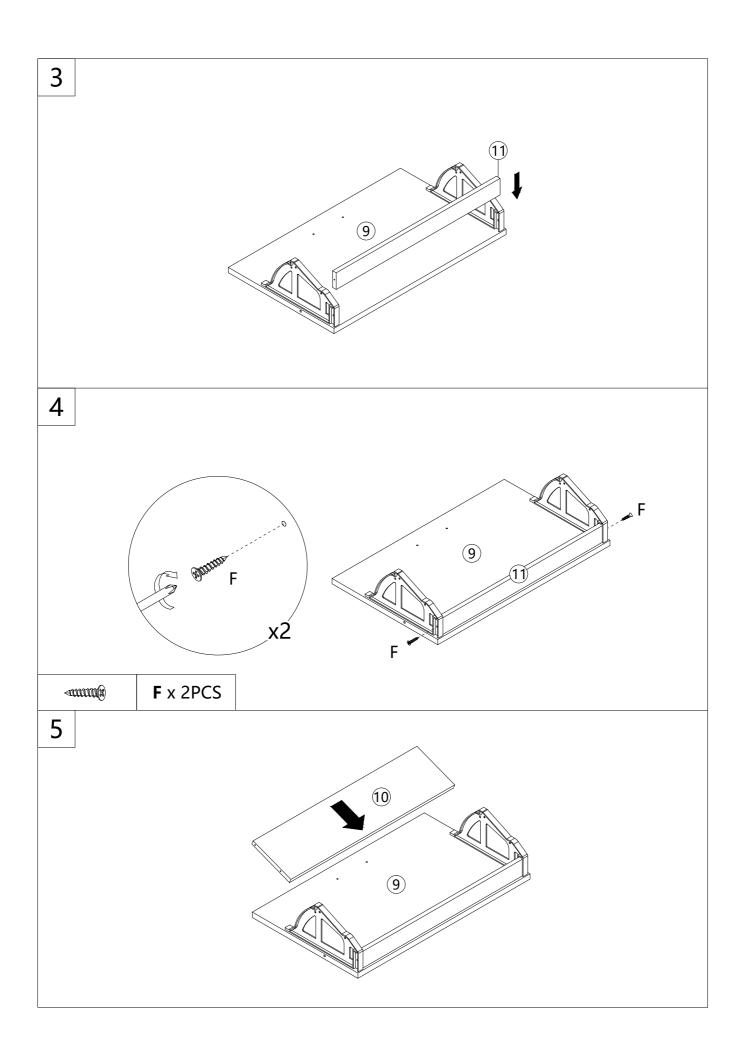

pletely assembled products only.
- 7. Assemble on a flat, level, hard and smooth surface capable of safely supporting the shoe cabinet.
- 8. For additional information regarding the parts listed in the following pages, please refer to the Assembly Diagram of this manual. Unwrap and separate all parts in a clean work area.

#### Use precautions

- 1. DO NOT SIT OR STAND ON THIS ITEM.
- 2. This product is not a toy. Do not allow children to play with or near this item.
- 3. Do not exceed weight capacities.
- 4. Use only on a flat, level, hard and smooth surface capable of safely supporting a fully loaded shoe cabinet.
- 5. Use as intended only.
- 6. Inspect before every use; do not use if parts are loose or damaged.

### SAVE THESE INSTRUCTIONS

### **PARTS LIST**



## **ASSEMBLY STEP**































## PRODUCT PARAMETER

| Package size (mm) | 885*465*143       |
|-------------------|-------------------|
| Size (mm)         | 600*168*877       |
| Colour            | Natural wood      |
| Туре              | 2 layers          |
| Texture           | Chipboard         |
| Base              | 4 Individual legs |
| Load-bearing      | ≥80 lbs           |

**Address:** Shuangchenglu 803nong11hao1602A-1609shi, baoshanqu, shanghai 200000 CN.

Imported to AUS: SIHAO PTY LTD, 1 ROKEVA STREETEASTWOOD

NSW 2122 Australia

Imported to USA: Sanven Technology Ltd., Suite 250, 9166 Anaheim

Place, Rancho Cucamonga, CA 91730

EC REP

E-CrossStu GmbH.

Mainzer Landstr.69, 60329 Frankfurt am Main.

UK REP

YH CONSULTING LIMITED.

C/O YH Consulting Limited Office 147, Centuri