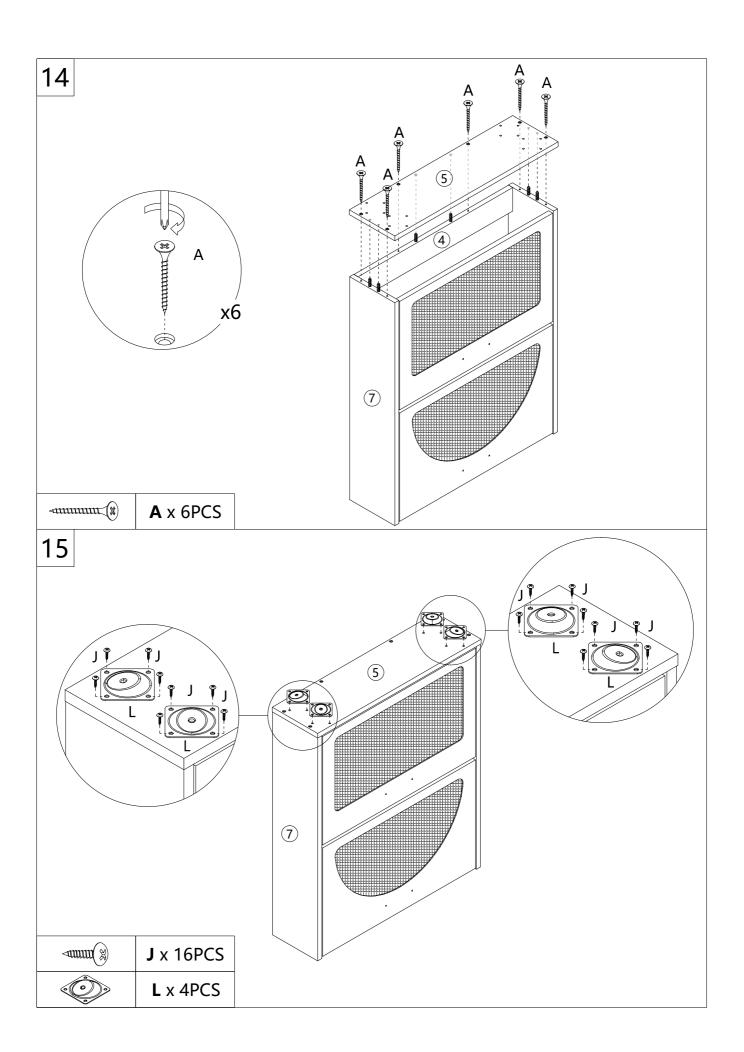

mbled products only.
- 7. Assemble on a flat, level, hard and smooth surface capable of safely supporting the shoe cabinet.
- 8. For additional information regarding the parts listed in the following pages, please refer to the Assembly Diagram of this manual. Unwrap and separate all parts in a clean work area.

#### Use precautions

- 1. DO NOT SIT OR STAND ON THIS ITEM.
- 2. This product is not a toy. Do not allow children to play with or near this item.
- 3. Do not exceed weight capacities.
- 4. Use only on a flat, level, hard and smooth surface capable of safely supporting a fully loaded shoe cabinet.
- 5. Use as intended only.
- 6. Inspect before every use; do not use if parts are loose or damaged.

### SAVE THESE INSTRUCTIONS

### **PARTS LIST**



## **ASSEMBLY STEP**































## PRODUCT PARAMETER

| Package size (mm) | 885*465*143       |
|-------------------|-------------------|
| Size (mm)         | 600*168*877       |
| Colour            | Natural wood      |
| Туре              | 2 layers          |
| Texture           | Chipboard         |
| Base              | 4 Individual legs |
| Load-bearing      | ≥80 lbs           |

**Address:** Shuangchenglu 803nong11hao1602A-1609shi, baoshanqu, shanghai 200000 CN.

Imported to AUS: SIHAO PTY LTD, 1 ROKEVA STREETEASTWOOD

NSW 2122 Australia

Imported to USA: Sanven Technology Ltd., Suite 250, 9166 Anaheim

Place, Rancho Cucamonga, CA 91730

EC REP

E-CrossStu GmbH.

Mainzer Landstr.69, 60329 Frankfurt am Main.

UK REP

YH CONSULTING LIMITED.

C/O YH Consulting Limited Office 147, Centurion House, Lo