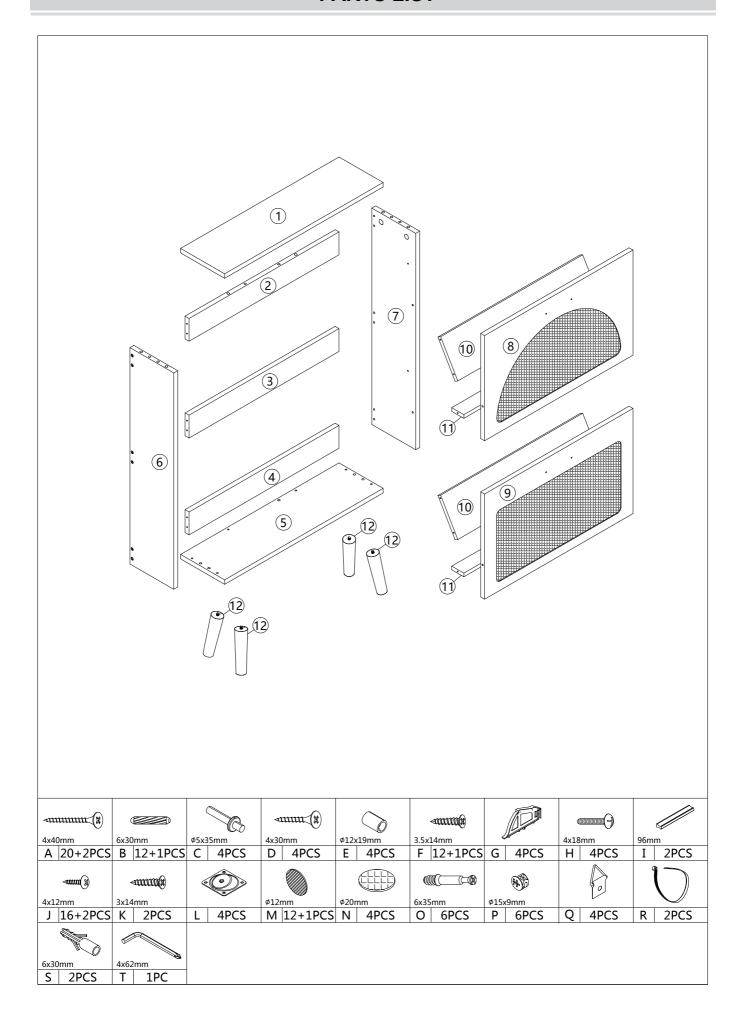

apply to properly and completely assembled products only.
- 7. Assemble on a flat, level, hard and smooth surface capable of safely supporting the shoe cabinet.
- 8. For additional information regarding the parts listed in the following pages, please refer to the Assembly Diagram of this manual. Unwrap and separate all parts in a clean work area.

#### Use precautions

- 1. DO NOT SIT OR STAND ON THIS ITEM.
- 2. This product is not a toy. Do not allow children to play with or near this item.
- 3. Do not exceed weight capacities.
- 4. Use only on a flat, level, hard and smooth surface capable of safely supporting a fully loaded shoe cabinet.
- 5. Use as intended only.
- 6. Inspect before every use; do not use if parts are loose or damaged.

### SAVE THESE INSTRUCTIONS

### **PARTS LIST**



## **ASSEMBLY STEP**































## PRODUCT PARAMETER

| Package size (mm) | 885*465*143       |
|-------------------|-------------------|
| Size (mm)         | 600*168*877       |
| Colour            | Natural wood      |
| Туре              | 2 layers          |
| Texture           | Chipboard         |
| Base              | 4 Individual legs |
| Load-bearing      | ≥80 lbs           |

**Address:** Shuangchenglu 803nong11hao1602A-1609shi, baoshanqu, shanghai 200000 CN.

Imported to AUS: SIHAO PTY LTD, 1 ROKEVA STREETEASTWOOD

NSW 2122 Australia

Imported to USA: Sanven Technology Ltd., Suite 250, 9166 Anaheim

Place, Rancho Cucamonga, CA 91730

EC REP

E-CrossStu GmbH.

Mainzer Landstr.69, 60329 Frankfurt am Main.

UK REP

YH CONSULTING LIMITED.

C/O YH Consulting L