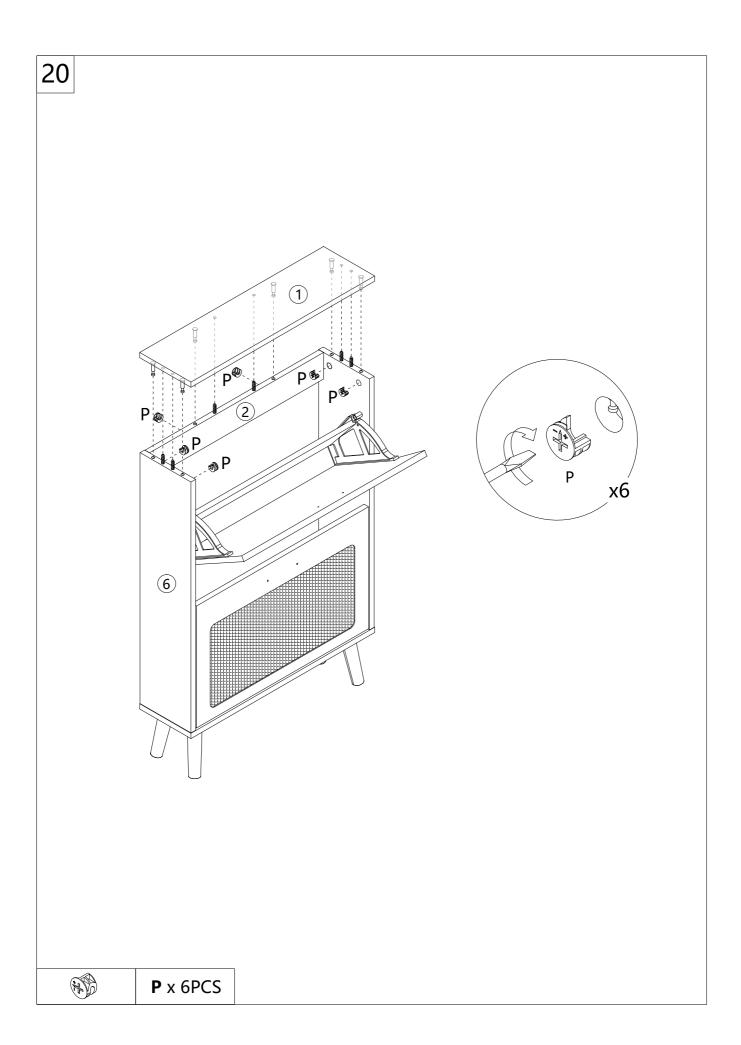

products only.
- 7. Assemble on a flat, level, hard and smooth surface capable of safely supporting the shoe cabinet.
- 8. For additional information regarding the parts listed in the following pages, please refer to the Assembly Diagram of this manual. Unwrap and separate all parts in a clean work area.

#### Use precautions

- 1. DO NOT SIT OR STAND ON THIS ITEM.
- 2. This product is not a toy. Do not allow children to play with or near this item.
- 3. Do not exceed weight capacities.
- 4. Use only on a flat, level, hard and smooth surface capable of safely supporting a fully loaded shoe cabinet.
- 5. Use as intended only.
- 6. Inspect before every use; do not use if parts are loose or damaged.

### SAVE THESE INSTRUCTIONS

### **PARTS LIST**



## **ASSEMBLY STEP**































## PRODUCT PARAMETER

| Package size (mm) | 885*465*143       |
|-------------------|-------------------|
| Size (mm)         | 600*168*877       |
| Colour            | Natural wood      |
| Туре              | 2 layers          |
| Texture           | Chipboard         |
| Base              | 4 Individual legs |
| Load-bearing      | ≥80 lbs           |

**Address:** Shuangchenglu 803nong11hao1602A-1609shi, baoshanqu, shanghai 200000 CN.

Imported to AUS: SIHAO PTY LTD, 1 ROKEVA STREETEASTWOOD

NSW 2122 Australia

Imported to USA: Sanven Technology Ltd., Suite 250, 9166 Anaheim

Place, Rancho Cucamonga, CA 91730

EC REP

E-CrossStu GmbH.

Mainzer Landstr.69, 60329 Frankfurt am Main.

UK REP

YH CONSULTING LIMITED.

C/O YH Consulting Limited Office 147, Centurion House, London R