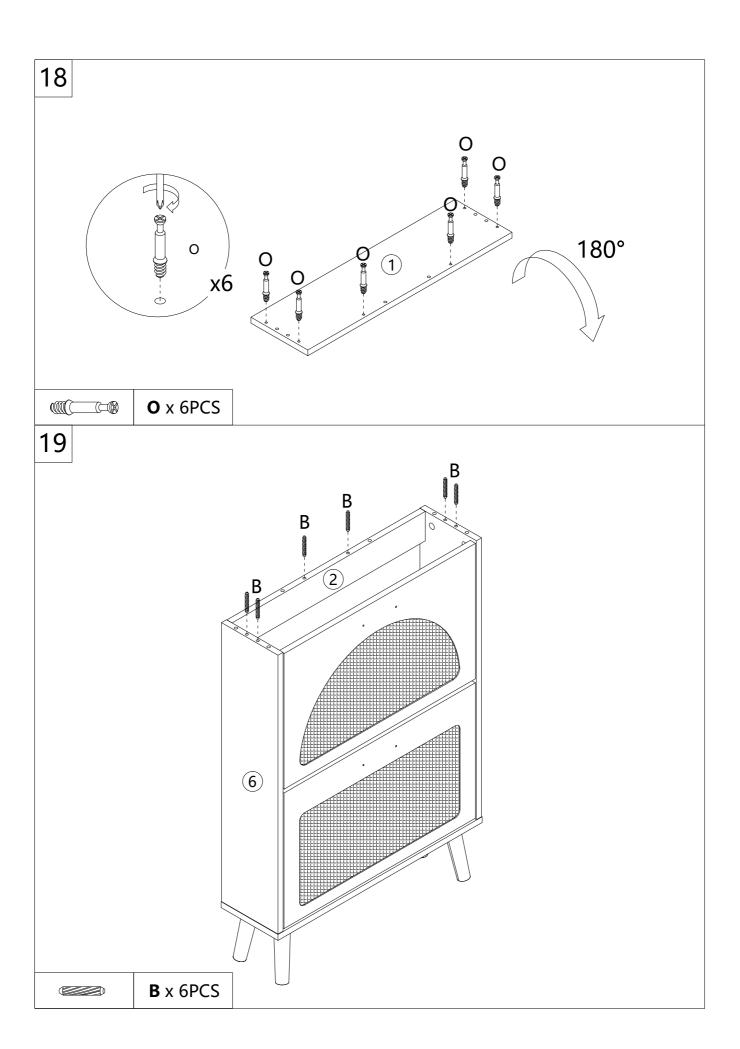

d products only.
- 7. Assemble on a flat, level, hard and smooth surface capable of safely supporting the shoe cabinet.
- 8. For additional information regarding the parts listed in the following pages, please refer to the Assembly Diagram of this manual. Unwrap and separate all parts in a clean work area.

#### Use precautions

- 1. DO NOT SIT OR STAND ON THIS ITEM.
- 2. This product is not a toy. Do not allow children to play with or near this item.
- 3. Do not exceed weight capacities.
- 4. Use only on a flat, level, hard and smooth surface capable of safely supporting a fully loaded shoe cabinet.
- 5. Use as intended only.
- 6. Inspect before every use; do not use if parts are loose or damaged.

### SAVE THESE INSTRUCTIONS

### **PARTS LIST**



## **ASSEMBLY STEP**































## PRODUCT PARAMETER

| Package size (mm) | 885*465*143       |
|-------------------|-------------------|
| Size (mm)         | 600*168*877       |
| Colour            | Natural wood      |
| Туре              | 2 layers          |
| Texture           | Chipboard         |
| Base              | 4 Individual legs |
| Load-bearing      | ≥80 lbs           |

**Address:** Shuangchenglu 803nong11hao1602A-1609shi, baoshanqu, shanghai 200000 CN.

Imported to AUS: SIHAO PTY LTD, 1 ROKEVA STREETEASTWOOD

NSW 2122 Australia

Imported to USA: Sanven Technology Ltd., Suite 250, 9166 Anaheim

Place, Rancho Cucamonga, CA 91730

EC REP

E-CrossStu GmbH.

Mainzer Landstr.69, 60329 Frankfurt am Main.

UK REP

YH CONSULTING LIMITED.

C/O YH Consulting Limited Office 147, Centurion House, London