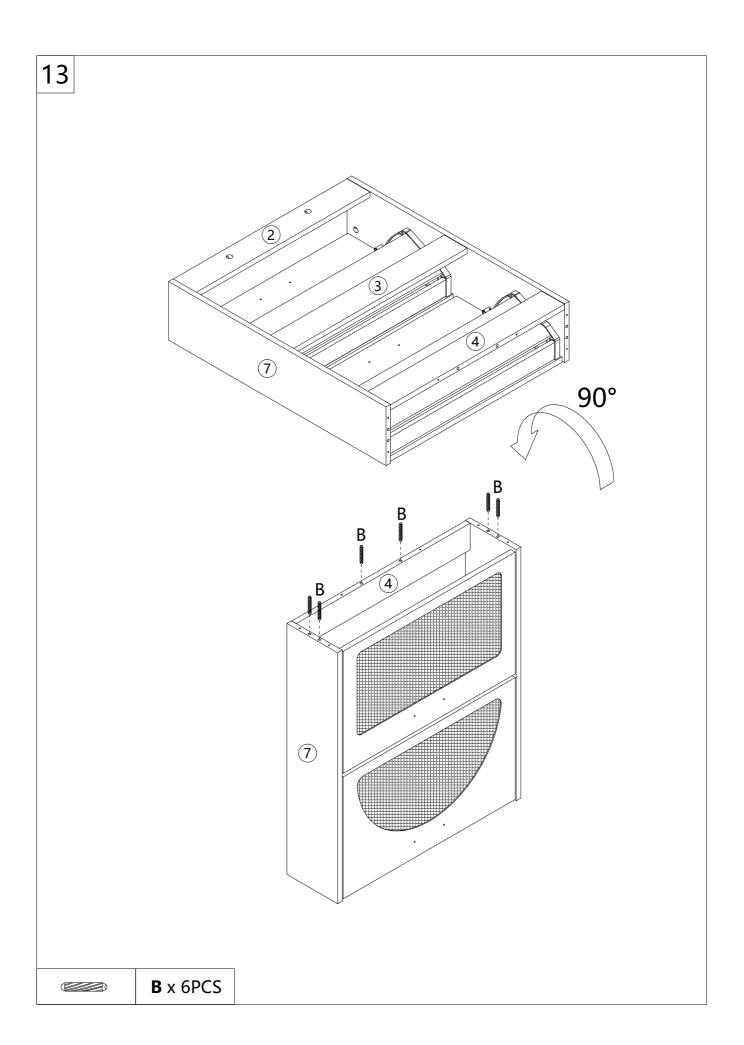

sembled products only.
- 7. Assemble on a flat, level, hard and smooth surface capable of safely supporting the shoe cabinet.
- 8. For additional information regarding the parts listed in the following pages, please refer to the Assembly Diagram of this manual. Unwrap and separate all parts in a clean work area.

#### Use precautions

- 1. DO NOT SIT OR STAND ON THIS ITEM.
- 2. This product is not a toy. Do not allow children to play with or near this item.
- 3. Do not exceed weight capacities.
- 4. Use only on a flat, level, hard and smooth surface capable of safely supporting a fully loaded shoe cabinet.
- 5. Use as intended only.
- 6. Inspect before every use; do not use if parts are loose or damaged.

### SAVE THESE INSTRUCTIONS

### **PARTS LIST**



## **ASSEMBLY STEP**































## PRODUCT PARAMETER

| Package size (mm) | 885*465*143       |
|-------------------|-------------------|
| Size (mm)         | 600*168*877       |
| Colour            | Natural wood      |
| Туре              | 2 layers          |
| Texture           | Chipboard         |
| Base              | 4 Individual legs |
| Load-bearing      | ≥80 lbs           |

**Address:** Shuangchenglu 803nong11hao1602A-1609shi, baoshanqu, shanghai 200000 CN.

Imported to AUS: SIHAO PTY LTD, 1 ROKEVA STREETEASTWOOD

NSW 2122 Australia

Imported to USA: Sanven Technology Ltd., Suite 250, 9166 Anaheim

Place, Rancho Cucamonga, CA 91730

EC REP

E-CrossStu GmbH.

Mainzer Landstr.69, 60329 Frankfurt am Main.

UK REP

YH CONSULTING LIMITED.

C/O YH Consulting Limited Office 147, Centurion House,