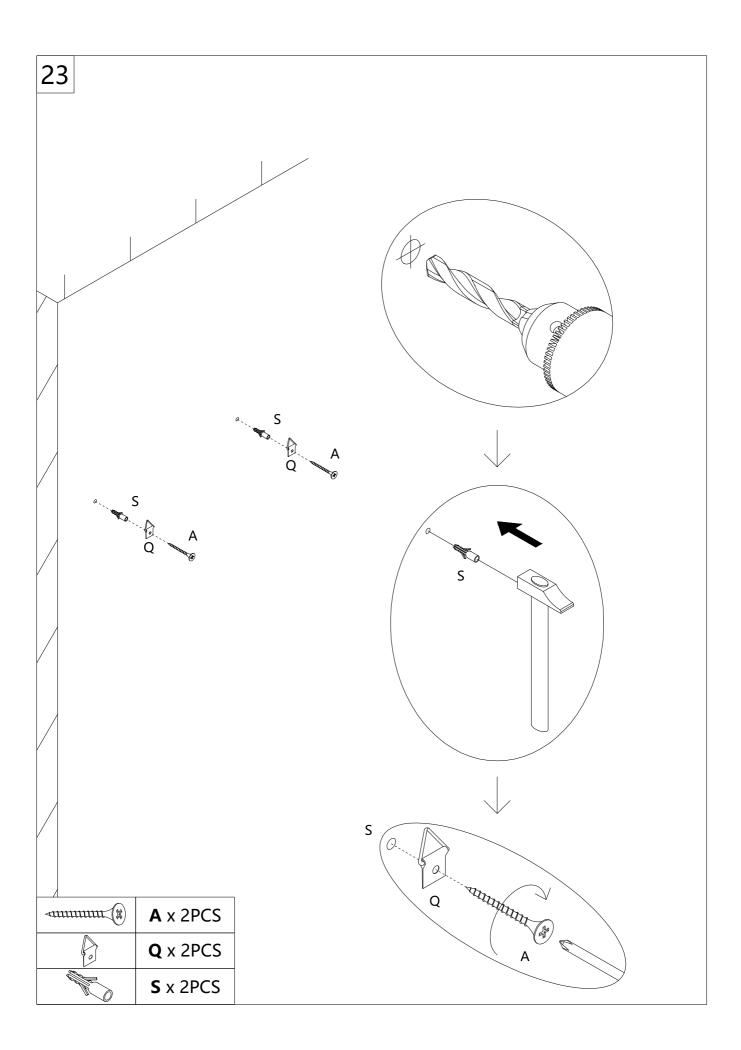

ts only.
- 7. Assemble on a flat, level, hard and smooth surface capable of safely supporting the shoe cabinet.
- 8. For additional information regarding the parts listed in the following pages, please refer to the Assembly Diagram of this manual. Unwrap and separate all parts in a clean work area.

#### Use precautions

- 1. DO NOT SIT OR STAND ON THIS ITEM.
- 2. This product is not a toy. Do not allow children to play with or near this item.
- 3. Do not exceed weight capacities.
- 4. Use only on a flat, level, hard and smooth surface capable of safely supporting a fully loaded shoe cabinet.
- 5. Use as intended only.
- 6. Inspect before every use; do not use if parts are loose or damaged.

### SAVE THESE INSTRUCTIONS

### **PARTS LIST**



## **ASSEMBLY STEP**































## PRODUCT PARAMETER

| Package size (mm) | 885*465*143       |
|-------------------|-------------------|
| Size (mm)         | 600*168*877       |
| Colour            | Natural wood      |
| Туре              | 2 layers          |
| Texture           | Chipboard         |
| Base              | 4 Individual legs |
| Load-bearing      | ≥80 lbs           |

**Address:** Shuangchenglu 803nong11hao1602A-1609shi, baoshanqu, shanghai 200000 CN.

Imported to AUS: SIHAO PTY LTD, 1 ROKEVA STREETEASTWOOD

NSW 2122 Australia

Imported to USA: Sanven Technology Ltd., Suite 250, 9166 Anaheim

Place, Rancho Cucamonga, CA 91730

EC REP

E-CrossStu GmbH.

Mainzer Landstr.69, 60329 Frankfurt am Main.

UK REP

YH CONSULTING LIMITED.

C/O YH Consulting Limited Office 147, Centurion House, London Road, S