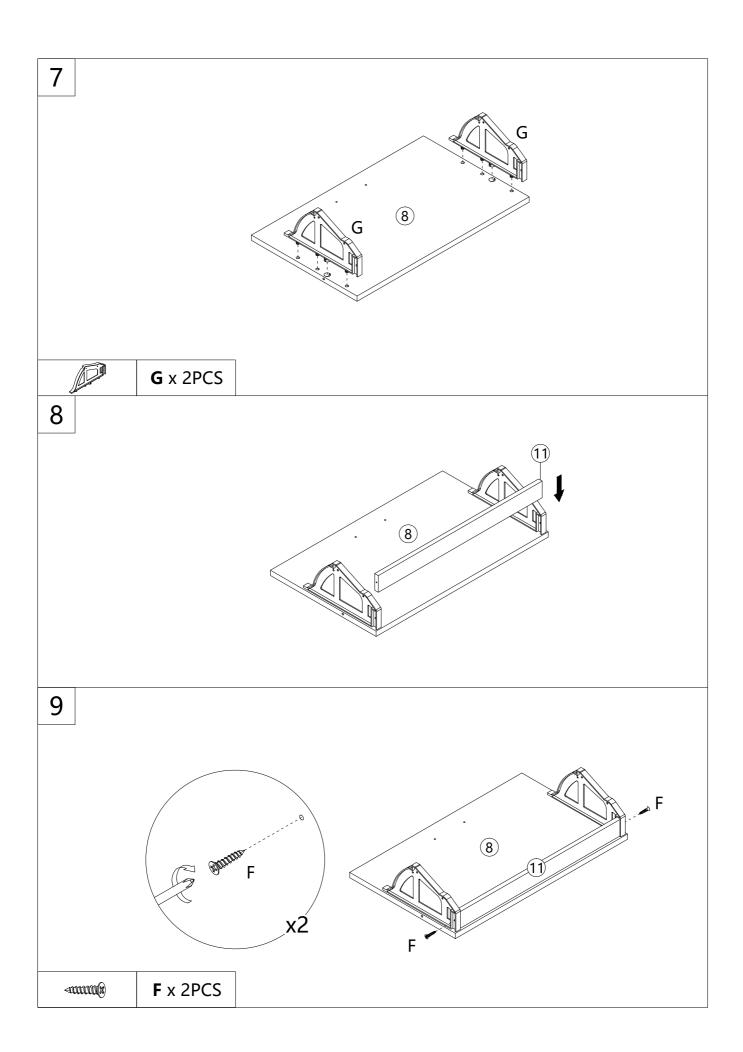

ely assembled products only.
- 7. Assemble on a flat, level, hard and smooth surface capable of safely supporting the shoe cabinet.
- 8. For additional information regarding the parts listed in the following pages, please refer to the Assembly Diagram of this manual. Unwrap and separate all parts in a clean work area.

#### Use precautions

- 1. DO NOT SIT OR STAND ON THIS ITEM.
- 2. This product is not a toy. Do not allow children to play with or near this item.
- 3. Do not exceed weight capacities.
- 4. Use only on a flat, level, hard and smooth surface capable of safely supporting a fully loaded shoe cabinet.
- 5. Use as intended only.
- 6. Inspect before every use; do not use if parts are loose or damaged.

### SAVE THESE INSTRUCTIONS

### **PARTS LIST**



## **ASSEMBLY STEP**































## PRODUCT PARAMETER

| Package size (mm) | 885*465*143       |
|-------------------|-------------------|
| Size (mm)         | 600*168*877       |
| Colour            | Natural wood      |
| Туре              | 2 layers          |
| Texture           | Chipboard         |
| Base              | 4 Individual legs |
| Load-bearing      | ≥80 lbs           |

**Address:** Shuangchenglu 803nong11hao1602A-1609shi, baoshanqu, shanghai 200000 CN.

Imported to AUS: SIHAO PTY LTD, 1 ROKEVA STREETEASTWOOD

NSW 2122 Australia

Imported to USA: Sanven Technology Ltd., Suite 250, 9166 Anaheim

Place, Rancho Cucamonga, CA 91730

EC REP

E-CrossStu GmbH.

Mainzer Landstr.69, 60329 Frankfurt am Main.

UK REP

YH CONSULTING LIMITED.

C/O YH Consulting Limited Office 147, Centurion H