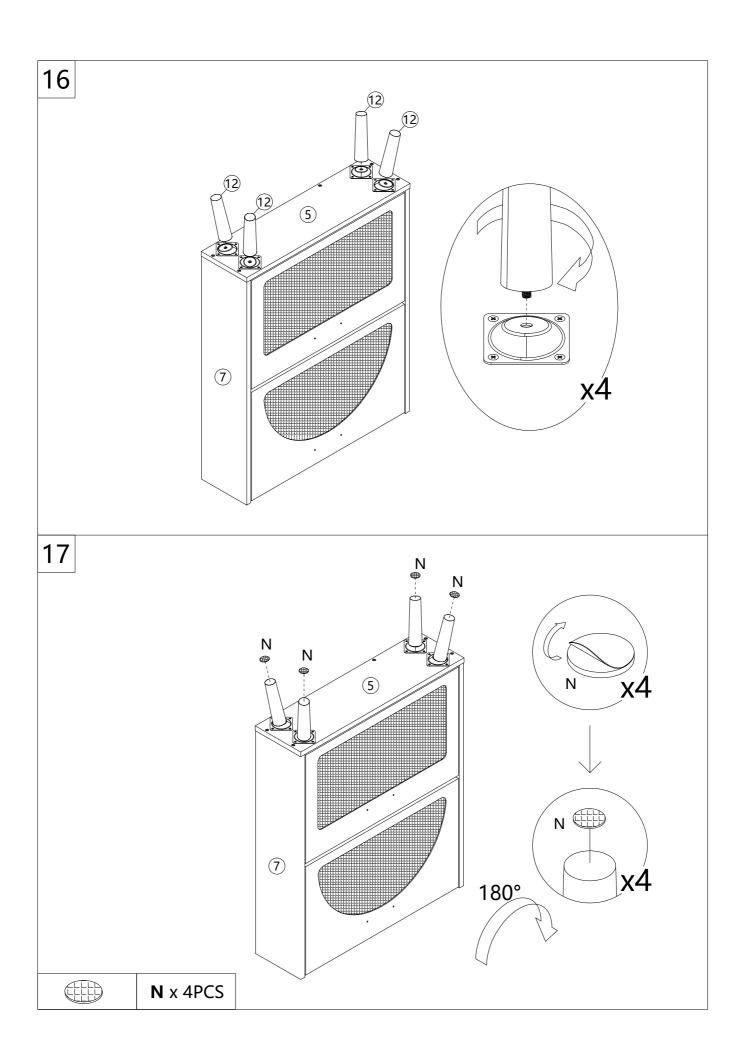

led products only.
- 7. Assemble on a flat, level, hard and smooth surface capable of safely supporting the shoe cabinet.
- 8. For additional information regarding the parts listed in the following pages, please refer to the Assembly Diagram of this manual. Unwrap and separate all parts in a clean work area.

#### Use precautions

- 1. DO NOT SIT OR STAND ON THIS ITEM.
- 2. This product is not a toy. Do not allow children to play with or near this item.
- 3. Do not exceed weight capacities.
- 4. Use only on a flat, level, hard and smooth surface capable of safely supporting a fully loaded shoe cabinet.
- 5. Use as intended only.
- 6. Inspect before every use; do not use if parts are loose or damaged.

### SAVE THESE INSTRUCTIONS

### **PARTS LIST**



## **ASSEMBLY STEP**































## PRODUCT PARAMETER

| Package size (mm) | 885*465*143       |
|-------------------|-------------------|
| Size (mm)         | 600*168*877       |
| Colour            | Natural wood      |
| Туре              | 2 layers          |
| Texture           | Chipboard         |
| Base              | 4 Individual legs |
| Load-bearing      | ≥80 lbs           |

**Address:** Shuangchenglu 803nong11hao1602A-1609shi, baoshanqu, shanghai 200000 CN.

Imported to AUS: SIHAO PTY LTD, 1 ROKEVA STREETEASTWOOD

NSW 2122 Australia

Imported to USA: Sanven Technology Ltd., Suite 250, 9166 Anaheim

Place, Rancho Cucamonga, CA 91730

EC REP

E-CrossStu GmbH.

Mainzer Landstr.69, 60329 Frankfurt am Main.

UK REP

YH CONSULTING LIMITED.

C/O YH Consulting Limited Office 147, Centurion House, Lond