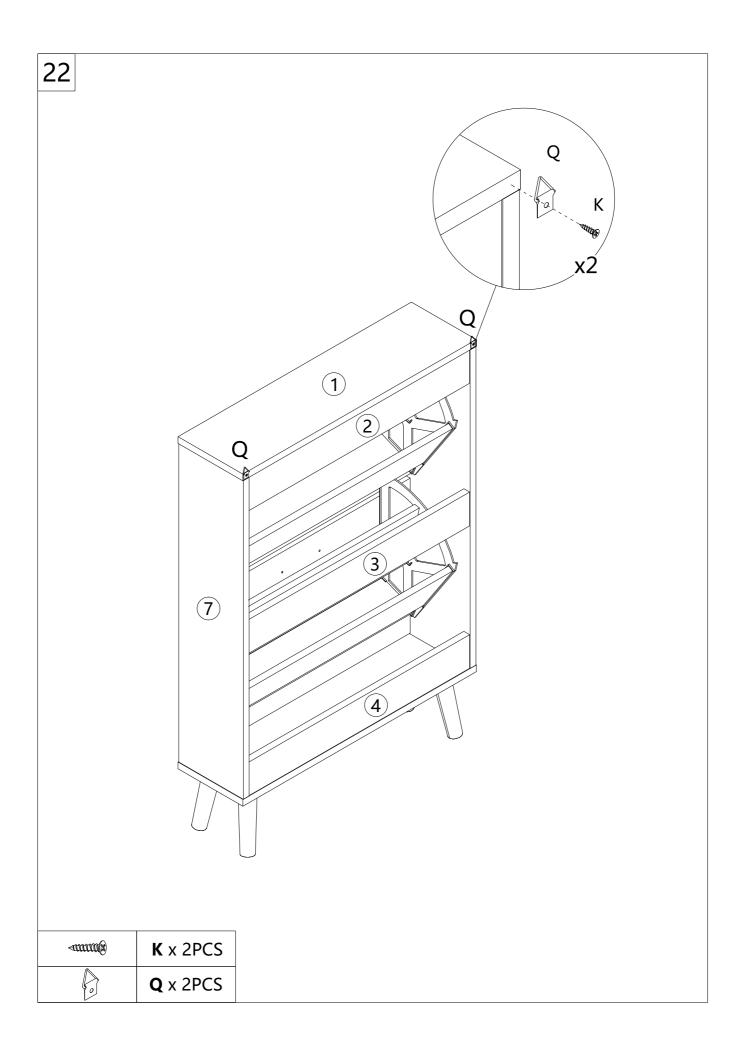

ucts only.
- 7. Assemble on a flat, level, hard and smooth surface capable of safely supporting the shoe cabinet.
- 8. For additional information regarding the parts listed in the following pages, please refer to the Assembly Diagram of this manual. Unwrap and separate all parts in a clean work area.

#### Use precautions

- 1. DO NOT SIT OR STAND ON THIS ITEM.
- 2. This product is not a toy. Do not allow children to play with or near this item.
- 3. Do not exceed weight capacities.
- 4. Use only on a flat, level, hard and smooth surface capable of safely supporting a fully loaded shoe cabinet.
- 5. Use as intended only.
- 6. Inspect before every use; do not use if parts are loose or damaged.

### SAVE THESE INSTRUCTIONS

### **PARTS LIST**



## **ASSEMBLY STEP**































## PRODUCT PARAMETER

| Package size (mm) | 885*465*143       |
|-------------------|-------------------|
| Size (mm)         | 600*168*877       |
| Colour            | Natural wood      |
| Туре              | 2 layers          |
| Texture           | Chipboard         |
| Base              | 4 Individual legs |
| Load-bearing      | ≥80 lbs           |

**Address:** Shuangchenglu 803nong11hao1602A-1609shi, baoshanqu, shanghai 200000 CN.

Imported to AUS: SIHAO PTY LTD, 1 ROKEVA STREETEASTWOOD

NSW 2122 Australia

Imported to USA: Sanven Technology Ltd., Suite 250, 9166 Anaheim

Place, Rancho Cucamonga, CA 91730

EC REP

E-CrossStu GmbH.

Mainzer Landstr.69, 60329 Frankfurt am Main.

UK REP

YH CONSULTING LIMITED.

C/O YH Consulting Limited Office 147, Centurion House, London Road,