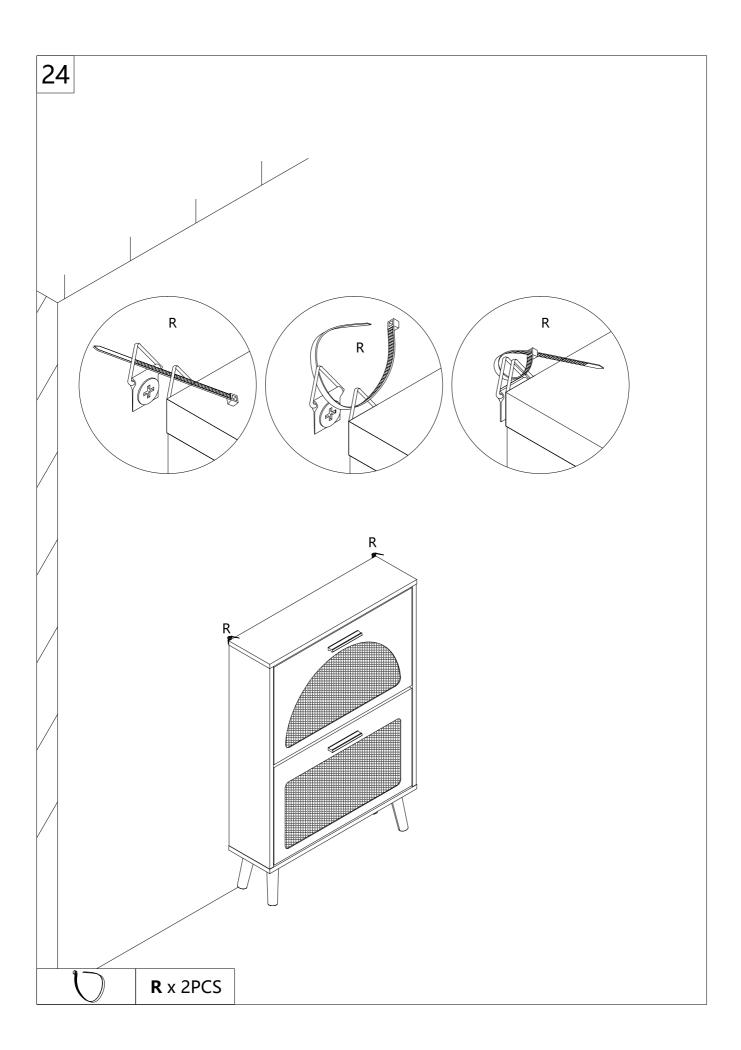

only.
- 7. Assemble on a flat, level, hard and smooth surface capable of safely supporting the shoe cabinet.
- 8. For additional information regarding the parts listed in the following pages, please refer to the Assembly Diagram of this manual. Unwrap and separate all parts in a clean work area.

#### Use precautions

- 1. DO NOT SIT OR STAND ON THIS ITEM.
- 2. This product is not a toy. Do not allow children to play with or near this item.
- 3. Do not exceed weight capacities.
- 4. Use only on a flat, level, hard and smooth surface capable of safely supporting a fully loaded shoe cabinet.
- 5. Use as intended only.
- 6. Inspect before every use; do not use if parts are loose or damaged.

### SAVE THESE INSTRUCTIONS

### **PARTS LIST**



## **ASSEMBLY STEP**































## PRODUCT PARAMETER

| Package size (mm) | 885*465*143       |
|-------------------|-------------------|
| Size (mm)         | 600*168*877       |
| Colour            | Natural wood      |
| Туре              | 2 layers          |
| Texture           | Chipboard         |
| Base              | 4 Individual legs |
| Load-bearing      | ≥80 lbs           |

**Address:** Shuangchenglu 803nong11hao1602A-1609shi, baoshanqu, shanghai 200000 CN.

Imported to AUS: SIHAO PTY LTD, 1 ROKEVA STREETEASTWOOD

NSW 2122 Australia

Imported to USA: Sanven Technology Ltd., Suite 250, 9166 Anaheim

Place, Rancho Cucamonga, CA 91730

EC REP

E-CrossStu GmbH.

Mainzer Landstr.69, 60329 Frankfurt am Main.

UK REP

YH CONSULTING LIMITED.

C/O YH Consulting Limited Office 147, Centurion House, London Road, Sta