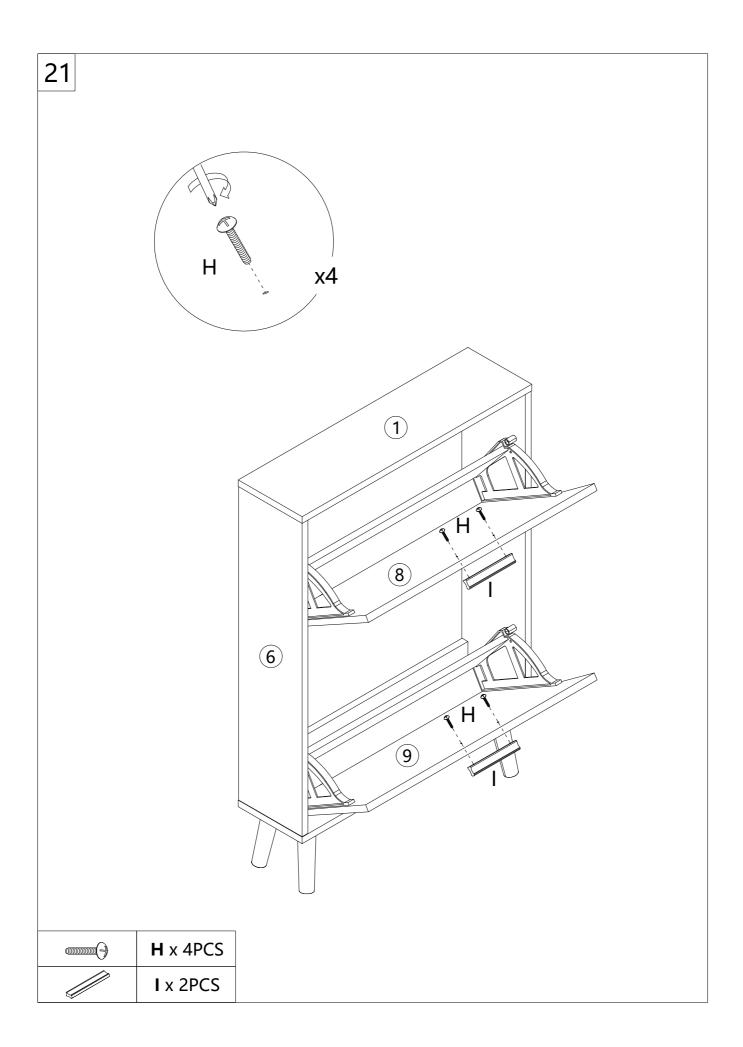

oducts only.
- 7. Assemble on a flat, level, hard and smooth surface capable of safely supporting the shoe cabinet.
- 8. For additional information regarding the parts listed in the following pages, please refer to the Assembly Diagram of this manual. Unwrap and separate all parts in a clean work area.

#### Use precautions

- 1. DO NOT SIT OR STAND ON THIS ITEM.
- 2. This product is not a toy. Do not allow children to play with or near this item.
- 3. Do not exceed weight capacities.
- 4. Use only on a flat, level, hard and smooth surface capable of safely supporting a fully loaded shoe cabinet.
- 5. Use as intended only.
- 6. Inspect before every use; do not use if parts are loose or damaged.

### SAVE THESE INSTRUCTIONS

### **PARTS LIST**



## **ASSEMBLY STEP**































## PRODUCT PARAMETER

| Package size (mm) | 885*465*143       |
|-------------------|-------------------|
| Size (mm)         | 600*168*877       |
| Colour            | Natural wood      |
| Туре              | 2 layers          |
| Texture           | Chipboard         |
| Base              | 4 Individual legs |
| Load-bearing      | ≥80 lbs           |

**Address:** Shuangchenglu 803nong11hao1602A-1609shi, baoshanqu, shanghai 200000 CN.

Imported to AUS: SIHAO PTY LTD, 1 ROKEVA STREETEASTWOOD

NSW 2122 Australia

Imported to USA: Sanven Technology Ltd., Suite 250, 9166 Anaheim

Place, Rancho Cucamonga, CA 91730

EC REP

E-CrossStu GmbH.

Mainzer Landstr.69, 60329 Frankfurt am Main.

UK REP

YH CONSULTING LIMITED.

C/O YH Consulting Limited Office 147, Centurion House, London Roa