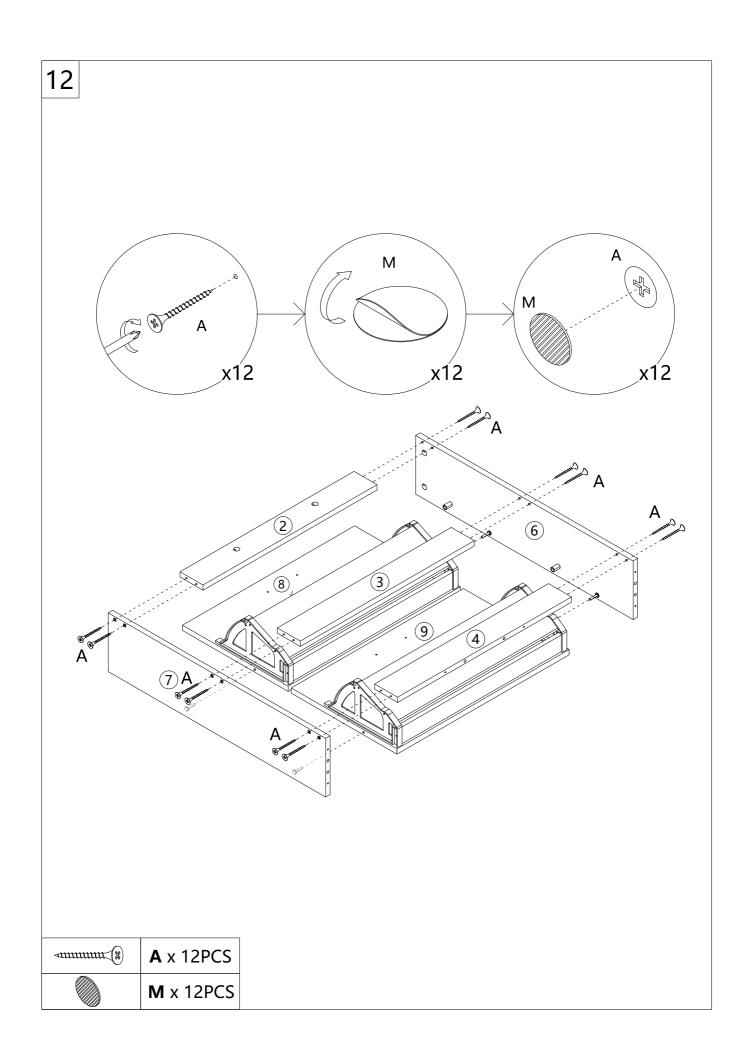

assembled products only.
- 7. Assemble on a flat, level, hard and smooth surface capable of safely supporting the shoe cabinet.
- 8. For additional information regarding the parts listed in the following pages, please refer to the Assembly Diagram of this manual. Unwrap and separate all parts in a clean work area.

#### Use precautions

- 1. DO NOT SIT OR STAND ON THIS ITEM.
- 2. This product is not a toy. Do not allow children to play with or near this item.
- 3. Do not exceed weight capacities.
- 4. Use only on a flat, level, hard and smooth surface capable of safely supporting a fully loaded shoe cabinet.
- 5. Use as intended only.
- 6. Inspect before every use; do not use if parts are loose or damaged.

### SAVE THESE INSTRUCTIONS

### **PARTS LIST**



## **ASSEMBLY STEP**































## PRODUCT PARAMETER

| Package size (mm) | 885*465*143       |
|-------------------|-------------------|
| Size (mm)         | 600*168*877       |
| Colour            | Natural wood      |
| Туре              | 2 layers          |
| Texture           | Chipboard         |
| Base              | 4 Individual legs |
| Load-bearing      | ≥80 lbs           |

**Address:** Shuangchenglu 803nong11hao1602A-1609shi, baoshanqu, shanghai 200000 CN.

Imported to AUS: SIHAO PTY LTD, 1 ROKEVA STREETEASTWOOD

NSW 2122 Australia

Imported to USA: Sanven Technology Ltd., Suite 250, 9166 Anaheim

Place, Rancho Cucamonga, CA 91730

EC REP

E-CrossStu GmbH.

Mainzer Landstr.69, 60329 Frankfurt am Main.

UK REP

YH CONSULTING LIMITED.

C/O YH Consulting Limited Office 147, Centurion House