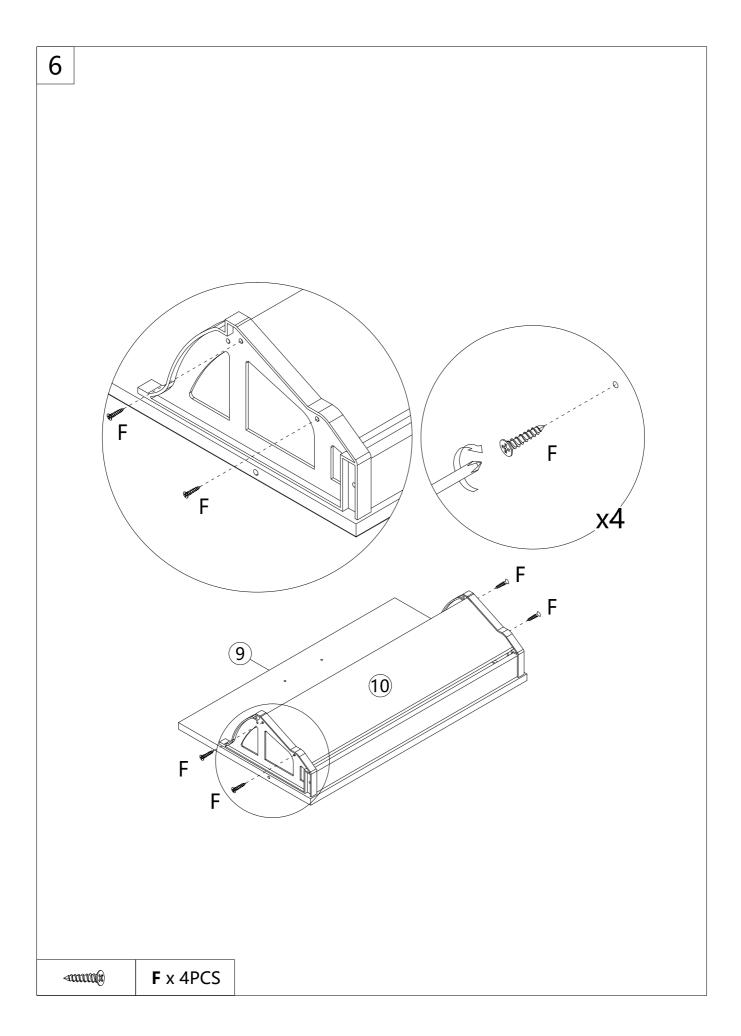

etely assembled products only.
- 7. Assemble on a flat, level, hard and smooth surface capable of safely supporting the shoe cabinet.
- 8. For additional information regarding the parts listed in the following pages, please refer to the Assembly Diagram of this manual. Unwrap and separate all parts in a clean work area.

#### Use precautions

- 1. DO NOT SIT OR STAND ON THIS ITEM.
- 2. This product is not a toy. Do not allow children to play with or near this item.
- 3. Do not exceed weight capacities.
- 4. Use only on a flat, level, hard and smooth surface capable of safely supporting a fully loaded shoe cabinet.
- 5. Use as intended only.
- 6. Inspect before every use; do not use if parts are loose or damaged.

### SAVE THESE INSTRUCTIONS

### **PARTS LIST**



## **ASSEMBLY STEP**































## PRODUCT PARAMETER

| Package size (mm) | 885*465*143       |
|-------------------|-------------------|
| Size (mm)         | 600*168*877       |
| Colour            | Natural wood      |
| Туре              | 2 layers          |
| Texture           | Chipboard         |
| Base              | 4 Individual legs |
| Load-bearing      | ≥80 lbs           |

**Address:** Shuangchenglu 803nong11hao1602A-1609shi, baoshanqu, shanghai 200000 CN.

Imported to AUS: SIHAO PTY LTD, 1 ROKEVA STREETEASTWOOD

NSW 2122 Australia

Imported to USA: Sanven Technology Ltd., Suite 250, 9166 Anaheim

Place, Rancho Cucamonga, CA 91730

EC REP

E-CrossStu GmbH.

Mainzer Landstr.69, 60329 Frankfurt am Main.

UK REP

YH CONSULTING LIMITED.

C/O YH Consulting Limited Office 147, Centurion