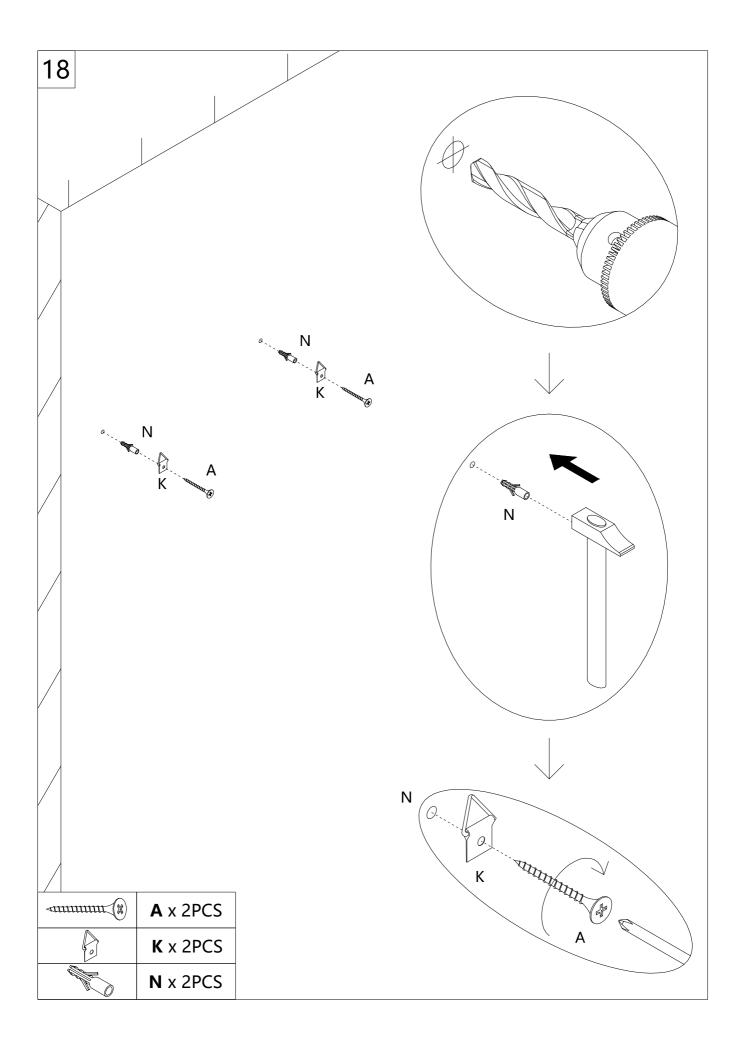

s only.
- 7. Assemble on a flat, level, hard and smooth surface capable of safely supporting the shoe cabinet.
- 8. For additional information regarding the parts listed in the following pages, please refer to the Assembly Diagram of this manual. Unwrap and separate all parts in a clean work area.

#### **Use precautions**

- 1. DO NOT SIT OR STAND ON THIS ITEM.
- 2. This product is not a toy. Do not allow children to play with or near this item.
- 3. Do not exceed weight capacities.
- 4. Use only on a flat, level, hard and smooth surface capable of safely supporting a fully loaded shoe cabinet.
- 5. Use as intended only.
- 6. Inspect before every use; do not use if parts are loose or damaged.

### SAVE THESE INSTRUCTIONS

#### **PARTS LIST**



## **ASSEMBLY STEP**



























## PRODUCT PARAMETER

| Package size (mm) | 1316×425×139 |
|-------------------|--------------|
| Size (mm)         | 600*237*1200 |
| Colour            | White        |
| Туре              | 3 layers     |
| Texture           | Chipboard    |
| Base              | No legs      |
| Load-bearing      | ≥100 lbs     |

**Address:** Shuangchenglu 803nong11hao1602A-1609shi, baoshanqu, shanghai 200000 CN.

Imported to AUS: SIHAO PTY LTD, 1 ROKEVA STREETEASTWOOD

NSW 2122 Australia

Imported to USA: Sanven Technology Ltd., Suite 250, 9166 Anaheim

Place, Rancho Cucamonga, CA 91730

EC REP

E-CrossStu GmbH.

Mainzer Landstr.69, 60329 Frankfurt am Main.

UK REP

YH CONSULTING LIMITED.

C/O YH Consulting Limited Office 147, Centurion House, London Road, Staines-upon-Thames, Surrey, TW18 4AX