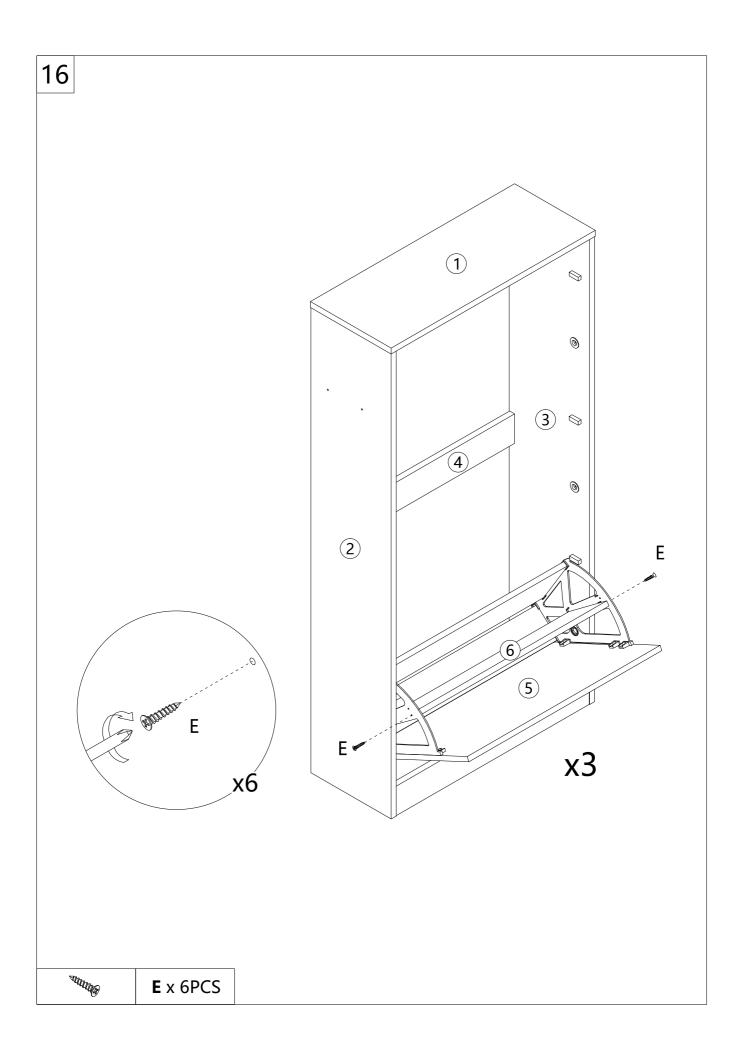

ducts only.
- 7. Assemble on a flat, level, hard and smooth surface capable of safely supporting the shoe cabinet.
- 8. For additional information regarding the parts listed in the following pages, please refer to the Assembly Diagram of this manual. Unwrap and separate all parts in a clean work area.

#### **Use precautions**

- 1. DO NOT SIT OR STAND ON THIS ITEM.
- 2. This product is not a toy. Do not allow children to play with or near this item.
- 3. Do not exceed weight capacities.
- 4. Use only on a flat, level, hard and smooth surface capable of safely supporting a fully loaded shoe cabinet.
- 5. Use as intended only.
- 6. Inspect before every use; do not use if parts are loose or damaged.

### SAVE THESE INSTRUCTIONS

#### **PARTS LIST**



## **ASSEMBLY STEP**



























## PRODUCT PARAMETER

| Package size (mm) | 1316×425×139 |
|-------------------|--------------|
| Size (mm)         | 600*237*1200 |
| Colour            | White        |
| Туре              | 3 layers     |
| Texture           | Chipboard    |
| Base              | No legs      |
| Load-bearing      | ≥100 lbs     |

**Address:** Shuangchenglu 803nong11hao1602A-1609shi, baoshanqu, shanghai 200000 CN.

Imported to AUS: SIHAO PTY LTD, 1 ROKEVA STREETEASTWOOD

NSW 2122 Australia

Imported to USA: Sanven Technology Ltd., Suite 250, 9166 Anaheim

Place, Rancho Cucamonga, CA 91730

EC REP

E-CrossStu GmbH.

Mainzer Landstr.69, 60329 Frankfurt am Main.

UK REP

YH CONSULTING LIMITED.

C/O YH Consulting Limited Office 147, Centurion House, London Road, Staines-upon-Thames, Surrey, TW18 4AX