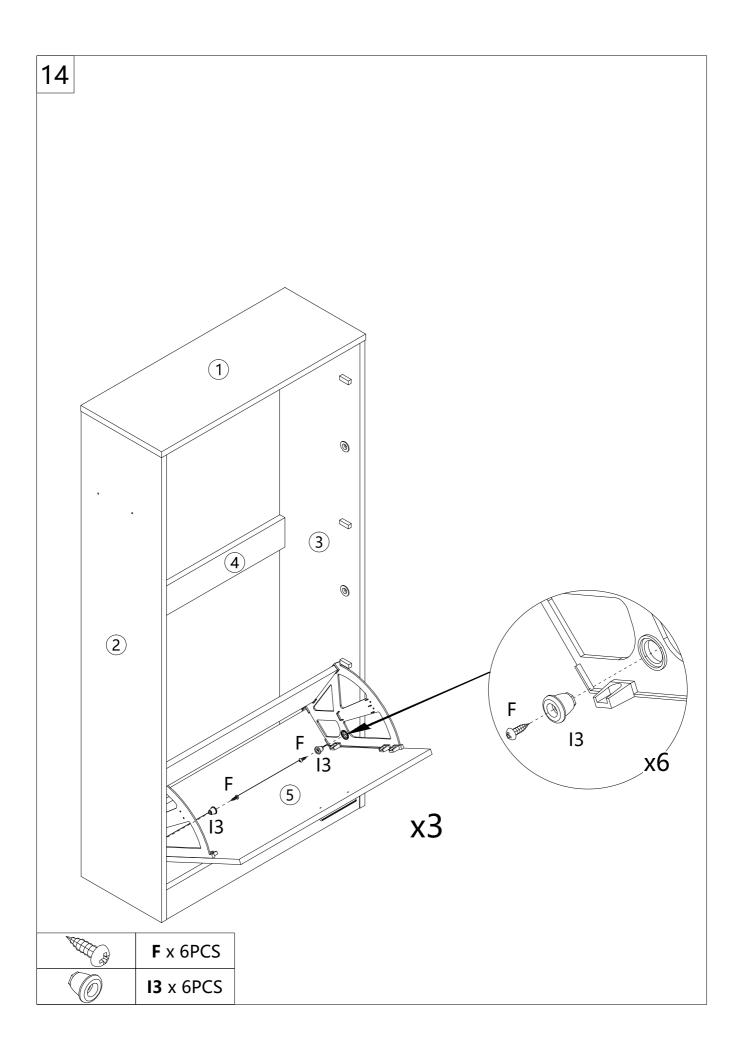

products only.
- 7. Assemble on a flat, level, hard and smooth surface capable of safely supporting the shoe cabinet.
- 8. For additional information regarding the parts listed in the following pages, please refer to the Assembly Diagram of this manual. Unwrap and separate all parts in a clean work area.

#### **Use precautions**

- 1. DO NOT SIT OR STAND ON THIS ITEM.
- 2. This product is not a toy. Do not allow children to play with or near this item.
- 3. Do not exceed weight capacities.
- 4. Use only on a flat, level, hard and smooth surface capable of safely supporting a fully loaded shoe cabinet.
- 5. Use as intended only.
- 6. Inspect before every use; do not use if parts are loose or damaged.

### SAVE THESE INSTRUCTIONS

#### **PARTS LIST**



## **ASSEMBLY STEP**



























## PRODUCT PARAMETER

| Package size (mm) | 1316×425×139 |
|-------------------|--------------|
| Size (mm)         | 600*237*1200 |
| Colour            | White        |
| Туре              | 3 layers     |
| Texture           | Chipboard    |
| Base              | No legs      |
| Load-bearing      | ≥100 lbs     |

**Address:** Shuangchenglu 803nong11hao1602A-1609shi, baoshanqu, shanghai 200000 CN.

Imported to AUS: SIHAO PTY LTD, 1 ROKEVA STREETEASTWOOD

NSW 2122 Australia

Imported to USA: Sanven Technology Ltd., Suite 250, 9166 Anaheim

Place, Rancho Cucamonga, CA 91730

EC REP

E-CrossStu GmbH.

Mainzer Landstr.69, 60329 Frankfurt am Main.

UK REP

YH CONSULTING LIMITED.

C/O YH Consulting Limited Office 147, Centurion House, London Road, Staines-upon-Thames, Surrey, TW18