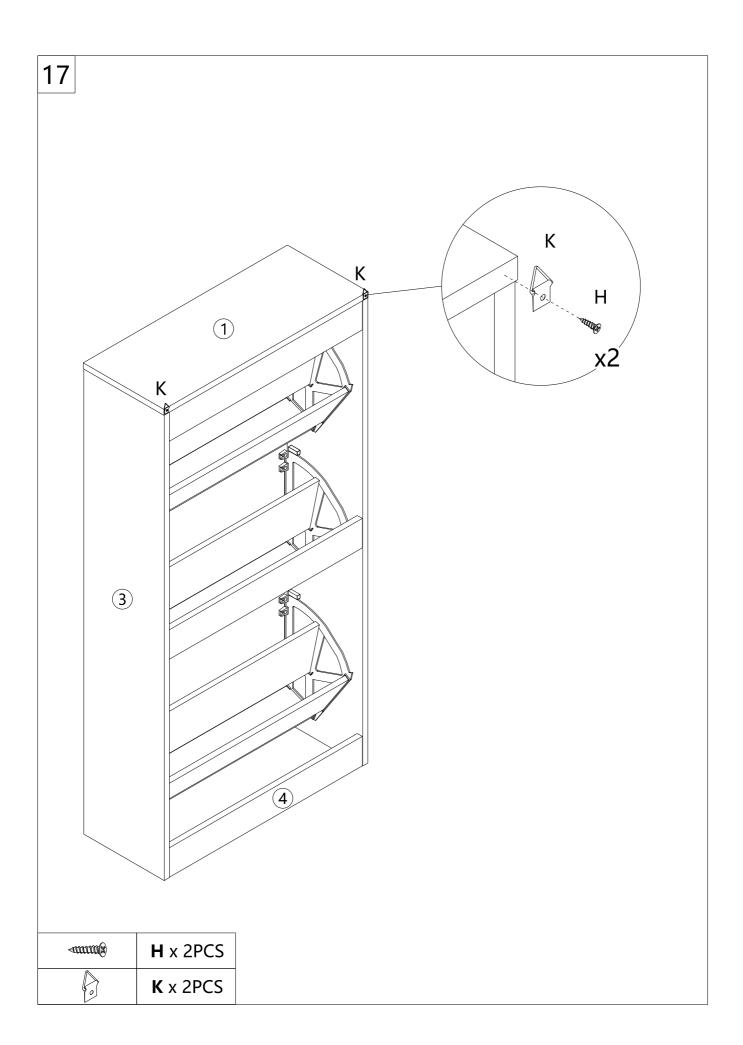

cts only.
- 7. Assemble on a flat, level, hard and smooth surface capable of safely supporting the shoe cabinet.
- 8. For additional information regarding the parts listed in the following pages, please refer to the Assembly Diagram of this manual. Unwrap and separate all parts in a clean work area.

#### **Use precautions**

- 1. DO NOT SIT OR STAND ON THIS ITEM.
- 2. This product is not a toy. Do not allow children to play with or near this item.
- 3. Do not exceed weight capacities.
- 4. Use only on a flat, level, hard and smooth surface capable of safely supporting a fully loaded shoe cabinet.
- 5. Use as intended only.
- 6. Inspect before every use; do not use if parts are loose or damaged.

### SAVE THESE INSTRUCTIONS

#### **PARTS LIST**



## **ASSEMBLY STEP**



























## PRODUCT PARAMETER

| Package size (mm) | 1316×425×139 |
|-------------------|--------------|
| Size (mm)         | 600*237*1200 |
| Colour            | White        |
| Туре              | 3 layers     |
| Texture           | Chipboard    |
| Base              | No legs      |
| Load-bearing      | ≥100 lbs     |

**Address:** Shuangchenglu 803nong11hao1602A-1609shi, baoshanqu, shanghai 200000 CN.

Imported to AUS: SIHAO PTY LTD, 1 ROKEVA STREETEASTWOOD

NSW 2122 Australia

Imported to USA: Sanven Technology Ltd., Suite 250, 9166 Anaheim

Place, Rancho Cucamonga, CA 91730

EC REP

E-CrossStu GmbH.

Mainzer Landstr.69, 60329 Frankfurt am Main.

UK REP

YH CONSULTING LIMITED.

C/O YH Consulting Limited Office 147, Centurion House, London Road, Staines-upon-Thames, Surrey, TW18 4AX