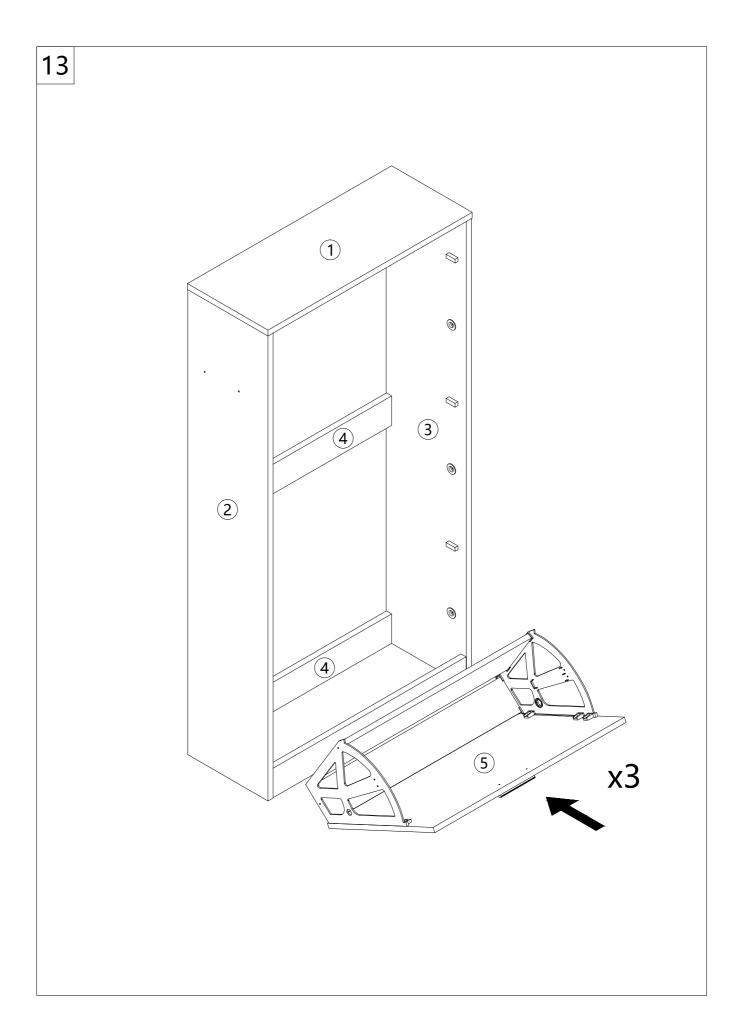

ed products only.
- 7. Assemble on a flat, level, hard and smooth surface capable of safely supporting the shoe cabinet.
- 8. For additional information regarding the parts listed in the following pages, please refer to the Assembly Diagram of this manual. Unwrap and separate all parts in a clean work area.

#### **Use precautions**

- 1. DO NOT SIT OR STAND ON THIS ITEM.
- 2. This product is not a toy. Do not allow children to play with or near this item.
- 3. Do not exceed weight capacities.
- 4. Use only on a flat, level, hard and smooth surface capable of safely supporting a fully loaded shoe cabinet.
- 5. Use as intended only.
- 6. Inspect before every use; do not use if parts are loose or damaged.

### SAVE THESE INSTRUCTIONS

#### **PARTS LIST**



## **ASSEMBLY STEP**



























## PRODUCT PARAMETER

| Package size (mm) | 1316×425×139 |
|-------------------|--------------|
| Size (mm)         | 600*237*1200 |
| Colour            | White        |
| Туре              | 3 layers     |
| Texture           | Chipboard    |
| Base              | No legs      |
| Load-bearing      | ≥100 lbs     |

**Address:** Shuangchenglu 803nong11hao1602A-1609shi, baoshanqu, shanghai 200000 CN.

Imported to AUS: SIHAO PTY LTD, 1 ROKEVA STREETEASTWOOD

NSW 2122 Australia

Imported to USA: Sanven Technology Ltd., Suite 250, 9166 Anaheim

Place, Rancho Cucamonga, CA 91730

EC REP

E-CrossStu GmbH.

Mainzer Landstr.69, 60329 Frankfurt am Main.

UK REP

YH CONSULTING LIMITED.

C/O YH Consulting Limited Office 147, Centurion House, London Road, Staines-upon-Thames, Surrey, TW