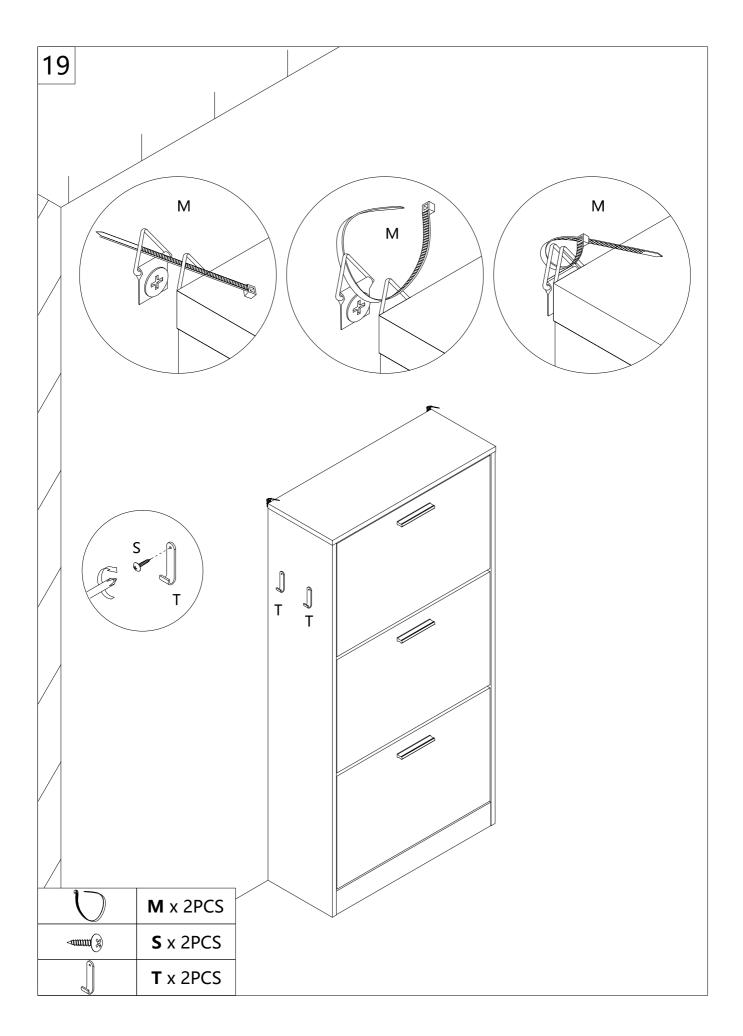

only.
- 7. Assemble on a flat, level, hard and smooth surface capable of safely supporting the shoe cabinet.
- 8. For additional information regarding the parts listed in the following pages, please refer to the Assembly Diagram of this manual. Unwrap and separate all parts in a clean work area.

#### **Use precautions**

- 1. DO NOT SIT OR STAND ON THIS ITEM.
- 2. This product is not a toy. Do not allow children to play with or near this item.
- 3. Do not exceed weight capacities.
- 4. Use only on a flat, level, hard and smooth surface capable of safely supporting a fully loaded shoe cabinet.
- 5. Use as intended only.
- 6. Inspect before every use; do not use if parts are loose or damaged.

### SAVE THESE INSTRUCTIONS

#### **PARTS LIST**



## **ASSEMBLY STEP**



























## PRODUCT PARAMETER

| Package size (mm) | 1316×425×139 |
|-------------------|--------------|
| Size (mm)         | 600*237*1200 |
| Colour            | White        |
| Туре              | 3 layers     |
| Texture           | Chipboard    |
| Base              | No legs      |
| Load-bearing      | ≥100 lbs     |

**Address:** Shuangchenglu 803nong11hao1602A-1609shi, baoshanqu, shanghai 200000 CN.

Imported to AUS: SIHAO PTY LTD, 1 ROKEVA STREETEASTWOOD

NSW 2122 Australia

Imported to USA: Sanven Technology Ltd., Suite 250, 9166 Anaheim

Place, Rancho Cucamonga, CA 91730

EC REP

E-CrossStu GmbH.

Mainzer Landstr.69, 60329 Frankfurt am Main.

UK REP

YH CONSULTING LIMITED.

C/O YH Consulting Limited Office 147, Centurion House, London Road, Staines-upon-Thames, Surrey, TW18 4AX



**