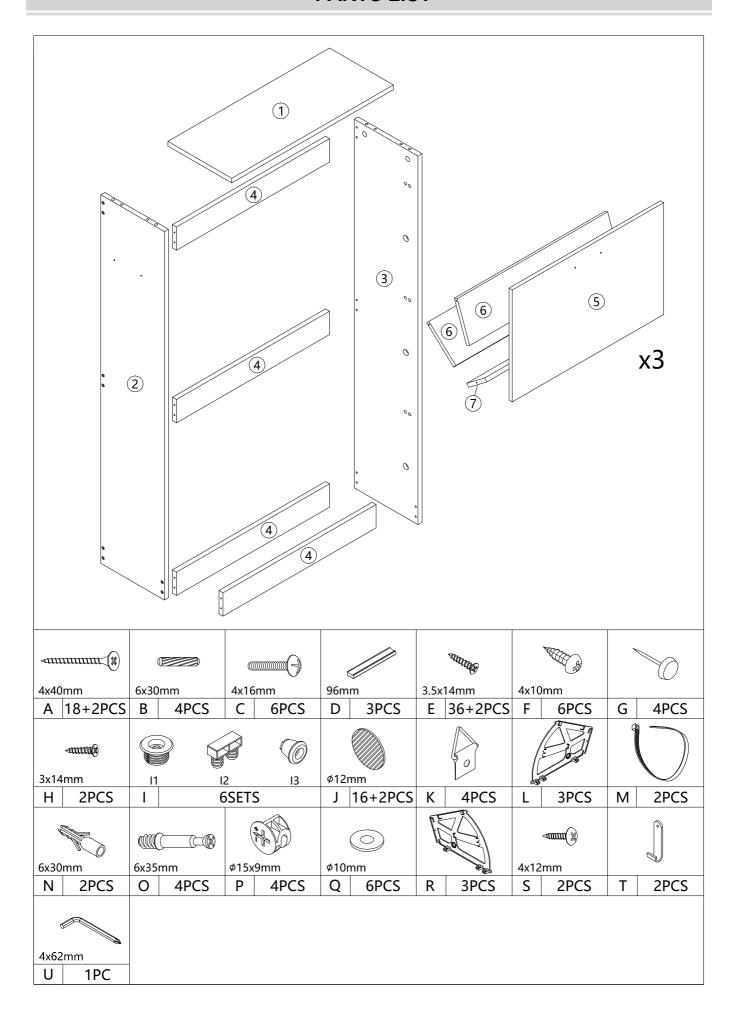

y to properly and completely assembled products only.
- 7. Assemble on a flat, level, hard and smooth surface capable of safely supporting the shoe cabinet.
- 8. For additional information regarding the parts listed in the following pages, please refer to the Assembly Diagram of this manual. Unwrap and separate all parts in a clean work area.

#### **Use precautions**

- 1. DO NOT SIT OR STAND ON THIS ITEM.
- 2. This product is not a toy. Do not allow children to play with or near this item.
- 3. Do not exceed weight capacities.
- 4. Use only on a flat, level, hard and smooth surface capable of safely supporting a fully loaded shoe cabinet.
- 5. Use as intended only.
- 6. Inspect before every use; do not use if parts are loose or damaged.

### SAVE THESE INSTRUCTIONS

#### **PARTS LIST**



## **ASSEMBLY STEP**



























## PRODUCT PARAMETER

| Package size (mm) | 1316×425×139 |
|-------------------|--------------|
| Size (mm)         | 600*237*1200 |
| Colour            | White        |
| Туре              | 3 layers     |
| Texture           | Chipboard    |
| Base              | No legs      |
| Load-bearing      | ≥100 lbs     |

**Address:** Shuangchenglu 803nong11hao1602A-1609shi, baoshanqu, shanghai 200000 CN.

Imported to AUS: SIHAO PTY LTD, 1 ROKEVA STREETEASTWOOD

NSW 2122 Australia

Imported to USA: Sanven Technology Ltd., Suite 250, 9166 Anaheim

Place, Rancho Cucamonga, CA 91730

EC REP

E-CrossStu GmbH.

Mainzer Landstr.69, 60329 Frankfurt am Main.

UK REP

YH CONSULTING LIMITED.

C/O YH Consulting Limited Office 147, Centurion House, London R