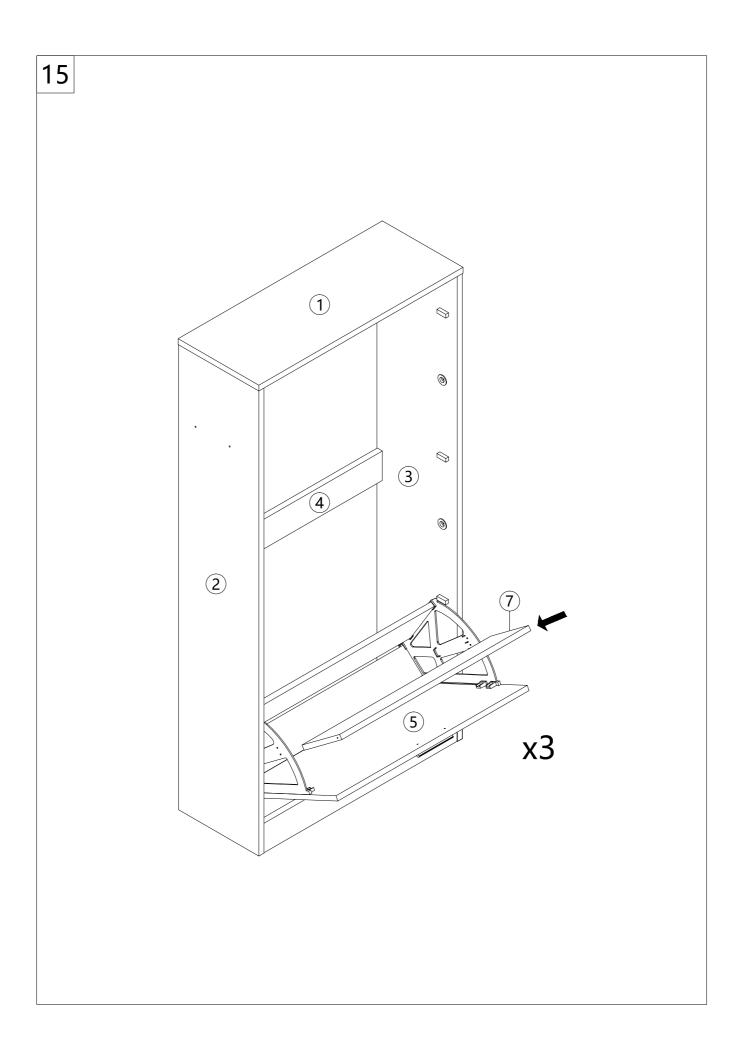

roducts only.
- 7. Assemble on a flat, level, hard and smooth surface capable of safely supporting the shoe cabinet.
- 8. For additional information regarding the parts listed in the following pages, please refer to the Assembly Diagram of this manual. Unwrap and separate all parts in a clean work area.

#### **Use precautions**

- 1. DO NOT SIT OR STAND ON THIS ITEM.
- 2. This product is not a toy. Do not allow children to play with or near this item.
- 3. Do not exceed weight capacities.
- 4. Use only on a flat, level, hard and smooth surface capable of safely supporting a fully loaded shoe cabinet.
- 5. Use as intended only.
- 6. Inspect before every use; do not use if parts are loose or damaged.

### SAVE THESE INSTRUCTIONS

#### **PARTS LIST**



## **ASSEMBLY STEP**



























## PRODUCT PARAMETER

| Package size (mm) | 1316×425×139 |
|-------------------|--------------|
| Size (mm)         | 600*237*1200 |
| Colour            | White        |
| Туре              | 3 layers     |
| Texture           | Chipboard    |
| Base              | No legs      |
| Load-bearing      | ≥100 lbs     |

**Address:** Shuangchenglu 803nong11hao1602A-1609shi, baoshanqu, shanghai 200000 CN.

Imported to AUS: SIHAO PTY LTD, 1 ROKEVA STREETEASTWOOD

NSW 2122 Australia

Imported to USA: Sanven Technology Ltd., Suite 250, 9166 Anaheim

Place, Rancho Cucamonga, CA 91730

EC REP

E-CrossStu GmbH.

Mainzer Landstr.69, 60329 Frankfurt am Main.

UK REP

YH CONSULTING LIMITED.

C/O YH Consulting Limited Office 147, Centurion House, London Road, Staines-upon-Thames, Surrey, TW18 4