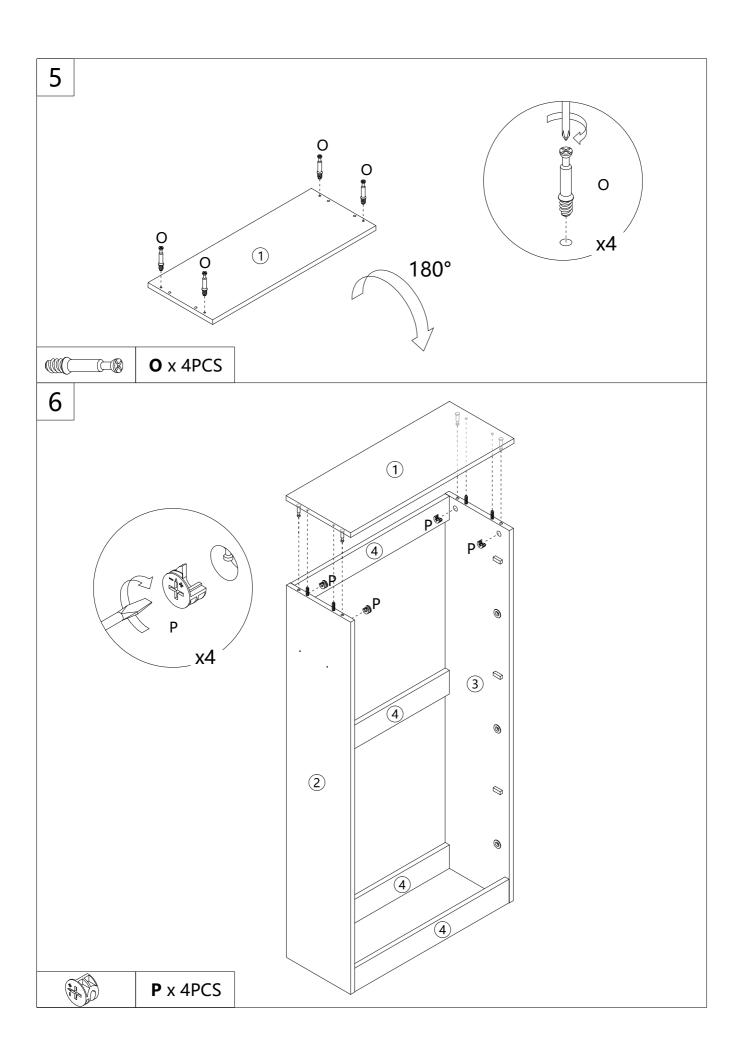

ssembled products only.
- 7. Assemble on a flat, level, hard and smooth surface capable of safely supporting the shoe cabinet.
- 8. For additional information regarding the parts listed in the following pages, please refer to the Assembly Diagram of this manual. Unwrap and separate all parts in a clean work area.

#### **Use precautions**

- 1. DO NOT SIT OR STAND ON THIS ITEM.
- 2. This product is not a toy. Do not allow children to play with or near this item.
- 3. Do not exceed weight capacities.
- 4. Use only on a flat, level, hard and smooth surface capable of safely supporting a fully loaded shoe cabinet.
- 5. Use as intended only.
- 6. Inspect before every use; do not use if parts are loose or damaged.

### SAVE THESE INSTRUCTIONS

#### **PARTS LIST**



## **ASSEMBLY STEP**



























## PRODUCT PARAMETER

| Package size (mm) | 1316×425×139 |
|-------------------|--------------|
| Size (mm)         | 600*237*1200 |
| Colour            | White        |
| Туре              | 3 layers     |
| Texture           | Chipboard    |
| Base              | No legs      |
| Load-bearing      | ≥100 lbs     |

**Address:** Shuangchenglu 803nong11hao1602A-1609shi, baoshanqu, shanghai 200000 CN.

Imported to AUS: SIHAO PTY LTD, 1 ROKEVA STREETEASTWOOD

NSW 2122 Australia

Imported to USA: Sanven Technology Ltd., Suite 250, 9166 Anaheim

Place, Rancho Cucamonga, CA 91730

EC REP

E-CrossStu GmbH.

Mainzer Landstr.69, 60329 Frankfurt am Main.

UK REP

YH CONSULTING LIMITED.

C/O YH Consulting Limited Office 147, Centurion House, London Road, Staines-upon-Thames, Surr