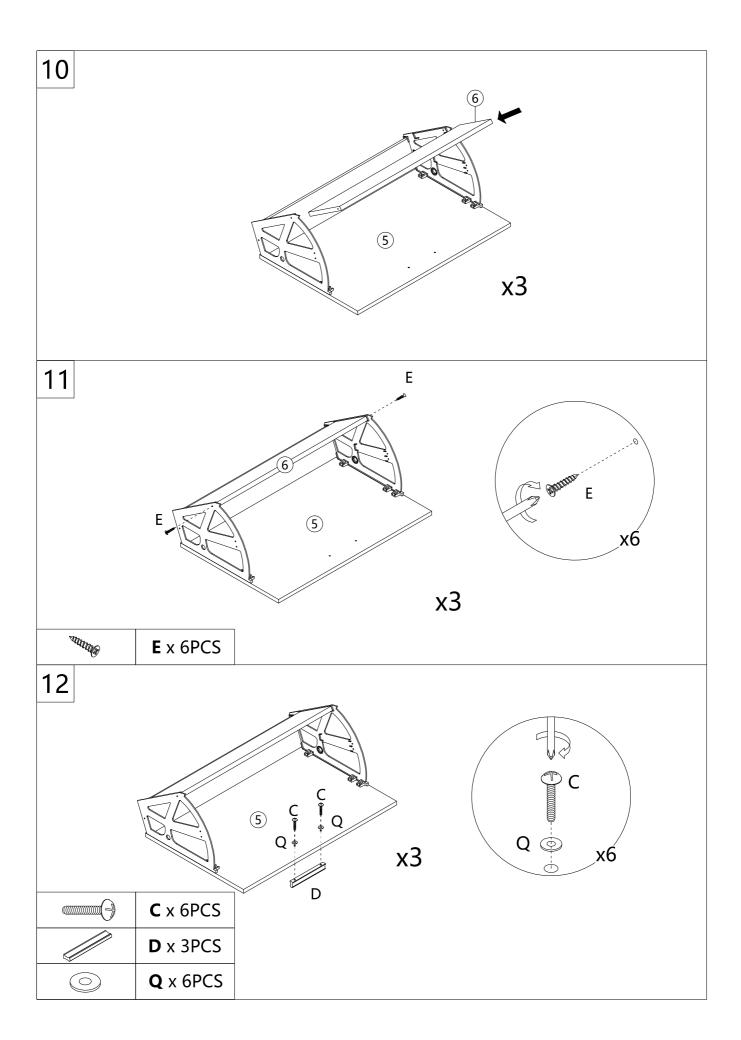

bled products only.
- 7. Assemble on a flat, level, hard and smooth surface capable of safely supporting the shoe cabinet.
- 8. For additional information regarding the parts listed in the following pages, please refer to the Assembly Diagram of this manual. Unwrap and separate all parts in a clean work area.

#### **Use precautions**

- 1. DO NOT SIT OR STAND ON THIS ITEM.
- 2. This product is not a toy. Do not allow children to play with or near this item.
- 3. Do not exceed weight capacities.
- 4. Use only on a flat, level, hard and smooth surface capable of safely supporting a fully loaded shoe cabinet.
- 5. Use as intended only.
- 6. Inspect before every use; do not use if parts are loose or damaged.

### SAVE THESE INSTRUCTIONS

#### **PARTS LIST**



## **ASSEMBLY STEP**



























## PRODUCT PARAMETER

| Package size (mm) | 1316×425×139 |
|-------------------|--------------|
| Size (mm)         | 600*237*1200 |
| Colour            | White        |
| Туре              | 3 layers     |
| Texture           | Chipboard    |
| Base              | No legs      |
| Load-bearing      | ≥100 lbs     |

**Address:** Shuangchenglu 803nong11hao1602A-1609shi, baoshanqu, shanghai 200000 CN.

Imported to AUS: SIHAO PTY LTD, 1 ROKEVA STREETEASTWOOD

NSW 2122 Australia

Imported to USA: Sanven Technology Ltd., Suite 250, 9166 Anaheim

Place, Rancho Cucamonga, CA 91730

EC REP

E-CrossStu GmbH.

Mainzer Landstr.69, 60329 Frankfurt am Main.

UK REP

YH CONSULTING LIMITED.

C/O YH Consulting Limited Office 147, Centurion House, London Road, Staines-upon-Thames, Surrey,