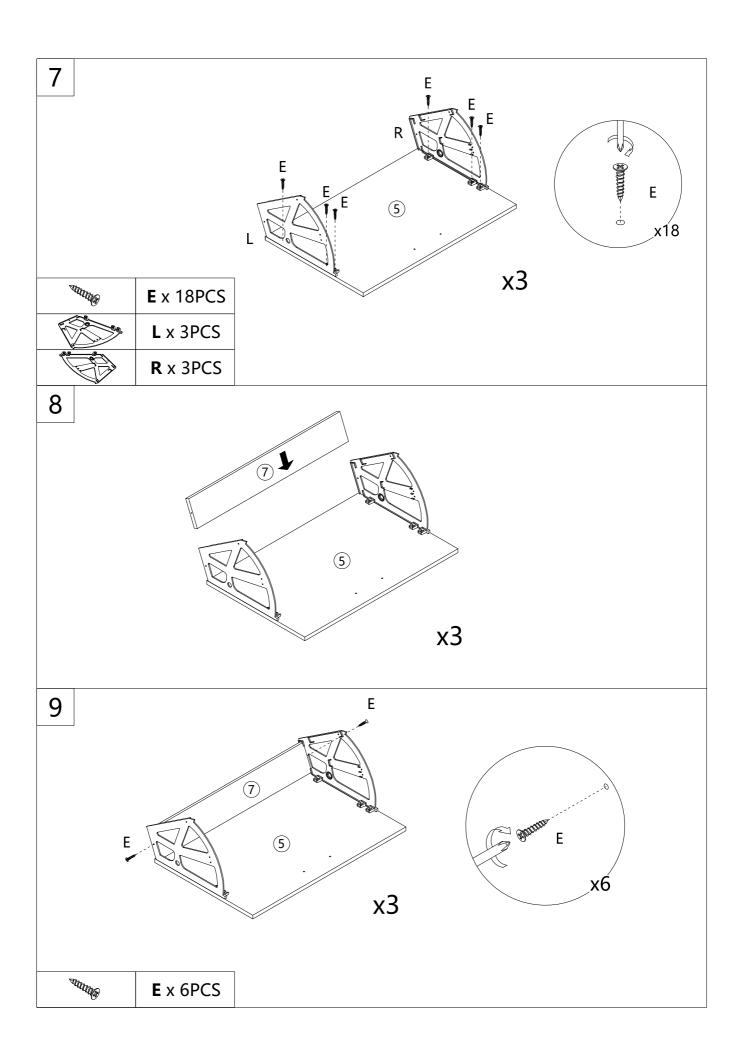

embled products only.
- 7. Assemble on a flat, level, hard and smooth surface capable of safely supporting the shoe cabinet.
- 8. For additional information regarding the parts listed in the following pages, please refer to the Assembly Diagram of this manual. Unwrap and separate all parts in a clean work area.

#### **Use precautions**

- 1. DO NOT SIT OR STAND ON THIS ITEM.
- 2. This product is not a toy. Do not allow children to play with or near this item.
- 3. Do not exceed weight capacities.
- 4. Use only on a flat, level, hard and smooth surface capable of safely supporting a fully loaded shoe cabinet.
- 5. Use as intended only.
- 6. Inspect before every use; do not use if parts are loose or damaged.

### SAVE THESE INSTRUCTIONS

#### **PARTS LIST**



## **ASSEMBLY STEP**



























## PRODUCT PARAMETER

| Package size (mm) | 1316×425×139 |
|-------------------|--------------|
| Size (mm)         | 600*237*1200 |
| Colour            | White        |
| Туре              | 3 layers     |
| Texture           | Chipboard    |
| Base              | No legs      |
| Load-bearing      | ≥100 lbs     |

**Address:** Shuangchenglu 803nong11hao1602A-1609shi, baoshanqu, shanghai 200000 CN.

Imported to AUS: SIHAO PTY LTD, 1 ROKEVA STREETEASTWOOD

NSW 2122 Australia

Imported to USA: Sanven Technology Ltd., Suite 250, 9166 Anaheim

Place, Rancho Cucamonga, CA 91730

EC REP

E-CrossStu GmbH.

Mainzer Landstr.69, 60329 Frankfurt am Main.

UK REP

YH CONSULTING LIMITED.

C/O YH Consulting Limited Office 147, Centurion House, London Road, Staines-upon-Thames, Surrey