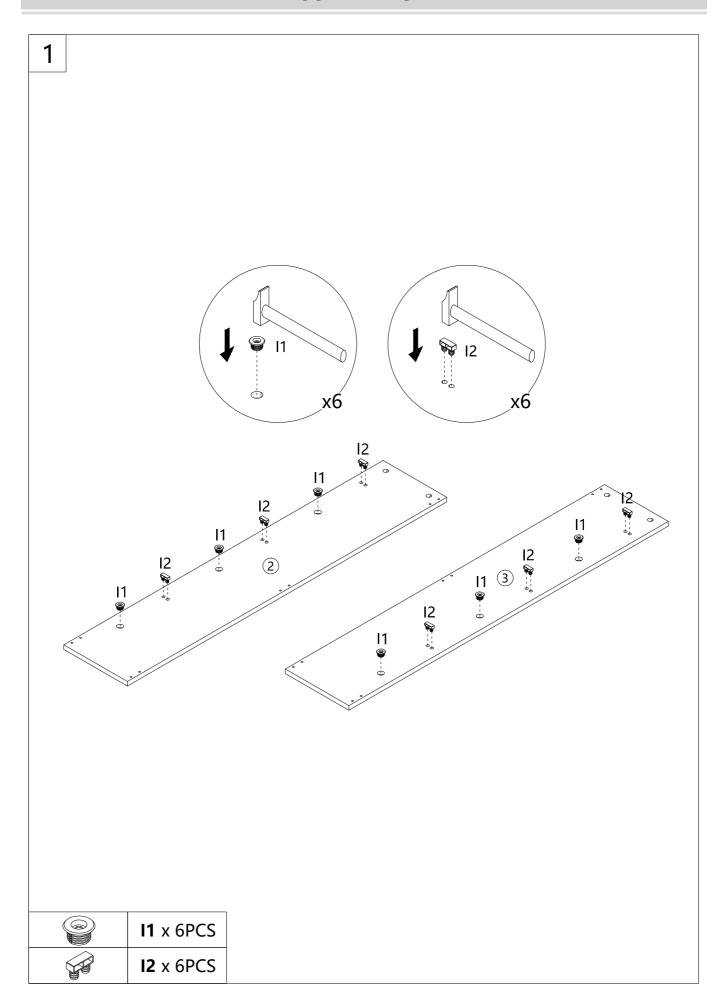

tely assembled products only.
- 7. Assemble on a flat, level, hard and smooth surface capable of safely supporting the shoe cabinet.
- 8. For additional information regarding the parts listed in the following pages, please refer to the Assembly Diagram of this manual. Unwrap and separate all parts in a clean work area.

#### **Use precautions**

- 1. DO NOT SIT OR STAND ON THIS ITEM.
- 2. This product is not a toy. Do not allow children to play with or near this item.
- 3. Do not exceed weight capacities.
- 4. Use only on a flat, level, hard and smooth surface capable of safely supporting a fully loaded shoe cabinet.
- 5. Use as intended only.
- 6. Inspect before every use; do not use if parts are loose or damaged.

### SAVE THESE INSTRUCTIONS

#### **PARTS LIST**



## **ASSEMBLY STEP**



























## PRODUCT PARAMETER

| Package size (mm) | 1316×425×139 |
|-------------------|--------------|
| Size (mm)         | 600*237*1200 |
| Colour            | White        |
| Туре              | 3 layers     |
| Texture           | Chipboard    |
| Base              | No legs      |
| Load-bearing      | ≥100 lbs     |

**Address:** Shuangchenglu 803nong11hao1602A-1609shi, baoshanqu, shanghai 200000 CN.

Imported to AUS: SIHAO PTY LTD, 1 ROKEVA STREETEASTWOOD

NSW 2122 Australia

Imported to USA: Sanven Technology Ltd., Suite 250, 9166 Anaheim

Place, Rancho Cucamonga, CA 91730

EC REP

E-CrossStu GmbH.

Mainzer Landstr.69, 60329 Frankfurt am Main.

UK REP

YH CONSULTING LIMITED.

C/O YH Consulting Limited Office 147, Centurion House, London Road, Staines-upon-Thames