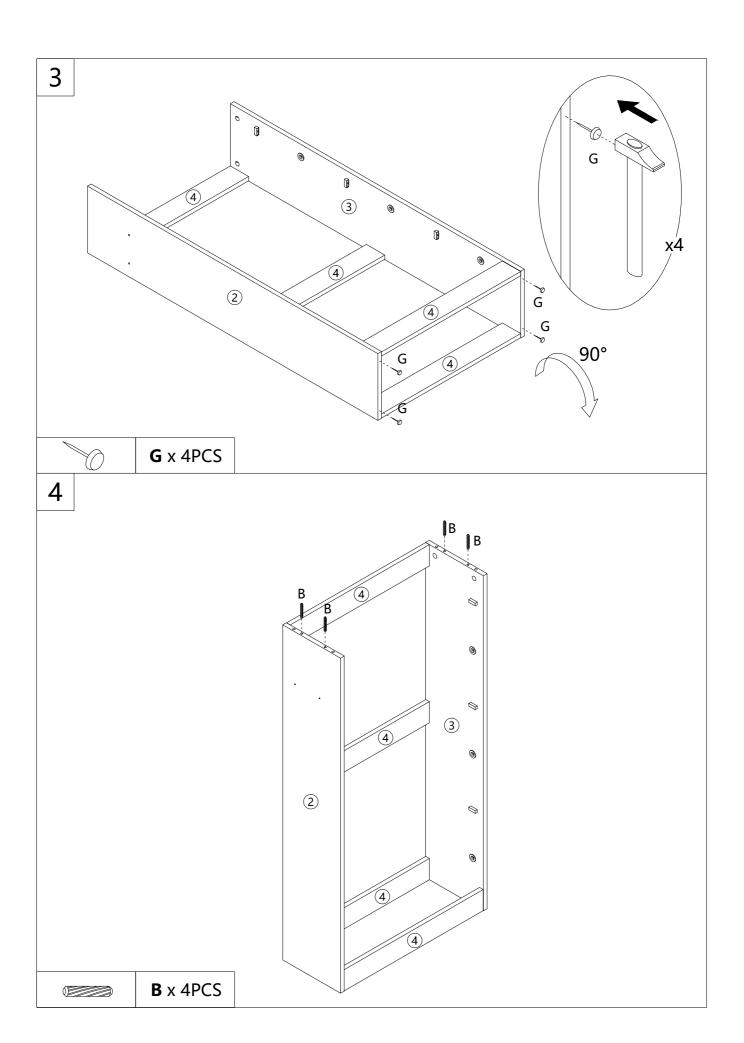

assembled products only.
- 7. Assemble on a flat, level, hard and smooth surface capable of safely supporting the shoe cabinet.
- 8. For additional information regarding the parts listed in the following pages, please refer to the Assembly Diagram of this manual. Unwrap and separate all parts in a clean work area.

#### **Use precautions**

- 1. DO NOT SIT OR STAND ON THIS ITEM.
- 2. This product is not a toy. Do not allow children to play with or near this item.
- 3. Do not exceed weight capacities.
- 4. Use only on a flat, level, hard and smooth surface capable of safely supporting a fully loaded shoe cabinet.
- 5. Use as intended only.
- 6. Inspect before every use; do not use if parts are loose or damaged.

### SAVE THESE INSTRUCTIONS

#### **PARTS LIST**



## **ASSEMBLY STEP**



























## PRODUCT PARAMETER

| Package size (mm) | 1316×425×139 |
|-------------------|--------------|
| Size (mm)         | 600*237*1200 |
| Colour            | White        |
| Туре              | 3 layers     |
| Texture           | Chipboard    |
| Base              | No legs      |
| Load-bearing      | ≥100 lbs     |

**Address:** Shuangchenglu 803nong11hao1602A-1609shi, baoshanqu, shanghai 200000 CN.

Imported to AUS: SIHAO PTY LTD, 1 ROKEVA STREETEASTWOOD

NSW 2122 Australia

Imported to USA: Sanven Technology Ltd., Suite 250, 9166 Anaheim

Place, Rancho Cucamonga, CA 91730

EC REP

E-CrossStu GmbH.

Mainzer Landstr.69, 60329 Frankfurt am Main.

UK REP

YH CONSULTING LIMITED.

C/O YH Consulting Limited Office 147, Centurion House, London Road, Staines-upon-Thames, Su