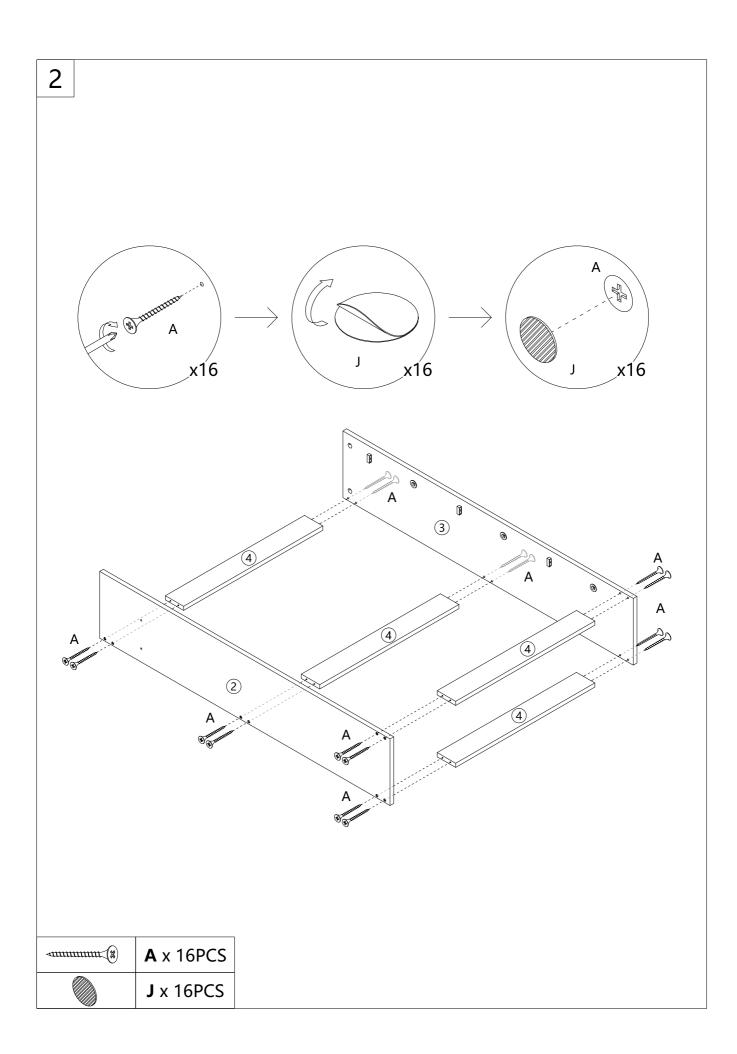

ly assembled products only.
- 7. Assemble on a flat, level, hard and smooth surface capable of safely supporting the shoe cabinet.
- 8. For additional information regarding the parts listed in the following pages, please refer to the Assembly Diagram of this manual. Unwrap and separate all parts in a clean work area.

#### **Use precautions**

- 1. DO NOT SIT OR STAND ON THIS ITEM.
- 2. This product is not a toy. Do not allow children to play with or near this item.
- 3. Do not exceed weight capacities.
- 4. Use only on a flat, level, hard and smooth surface capable of safely supporting a fully loaded shoe cabinet.
- 5. Use as intended only.
- 6. Inspect before every use; do not use if parts are loose or damaged.

### SAVE THESE INSTRUCTIONS

#### **PARTS LIST**



## **ASSEMBLY STEP**



























## PRODUCT PARAMETER

| Package size (mm) | 1316×425×139 |
|-------------------|--------------|
| Size (mm)         | 600*237*1200 |
| Colour            | White        |
| Туре              | 3 layers     |
| Texture           | Chipboard    |
| Base              | No legs      |
| Load-bearing      | ≥100 lbs     |

**Address:** Shuangchenglu 803nong11hao1602A-1609shi, baoshanqu, shanghai 200000 CN.

Imported to AUS: SIHAO PTY LTD, 1 ROKEVA STREETEASTWOOD

NSW 2122 Australia

Imported to USA: Sanven Technology Ltd., Suite 250, 9166 Anaheim

Place, Rancho Cucamonga, CA 91730

EC REP

E-CrossStu GmbH.

Mainzer Landstr.69, 60329 Frankfurt am Main.

UK REP

YH CONSULTING LIMITED.

C/O YH Consulting Limited Office 147, Centurion House, London Road, Staines-upon-Thames,