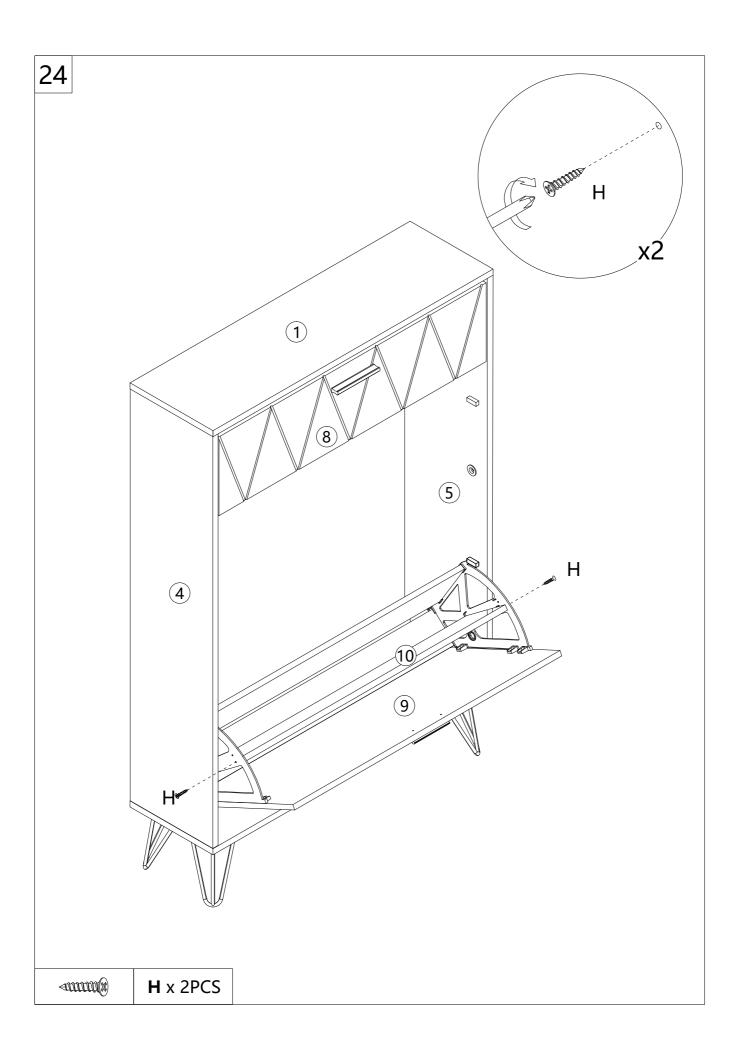

ly.
- 7. Assemble on a flat, level, hard and smooth surface capable of safely supporting the shoe cabinet.
- 8. For additional information regarding the parts listed in the following pages, please refer to the Assembly Diagram of this manual. Unwrap and separate all parts in a clean work area.

#### **Use precautions**

- 1. DO NOT SIT OR STAND ON THIS ITEM.
- 2. This product is not a toy. Do not allow children to play with or near this item.
- 3. Do not exceed weight capacities.
- 4. Use only on a flat, level, hard and smooth surface capable of safely supporting a fully loaded shoe cabinet.
- 5. Use as intended only.
- 6. Inspect before every use; do not use if parts are loose or damaged.

## SAVE THESE INSTRUCTIONS

### **PARTS LIST**



## **ASSEMBLY STEP**













































# PRODUCT PARAMETER

| Package size (mm) | 1155*470*168           |
|-------------------|------------------------|
| Size (mm)         | 800*239*1200           |
| Colour            | White                  |
| Туре              | 3 layers               |
| Texture           | Engineering board      |
| Base              | 4 individual iron legs |
| Load-bearing      | ≥150 lbs               |

**Address:** Shuangchenglu 803nong11hao1602A-1609shi, baoshanqu, shanghai 200000 CN.

Imported to AUS: SIHAO PTY LTD, 1 ROKEVA STREETEASTWOOD

NSW 2122 Australia

Imported to USA: Sanven Technology Ltd., Suite 250, 9166 Anaheim

Place, Rancho Cucamonga, CA 91730

EC REP

E-CrossStu GmbH.

Mainzer Landstr.69, 60329 Frankfurt am Main.

UK REP

YH CONSULTING LIMITED.

C/O YH Consulting