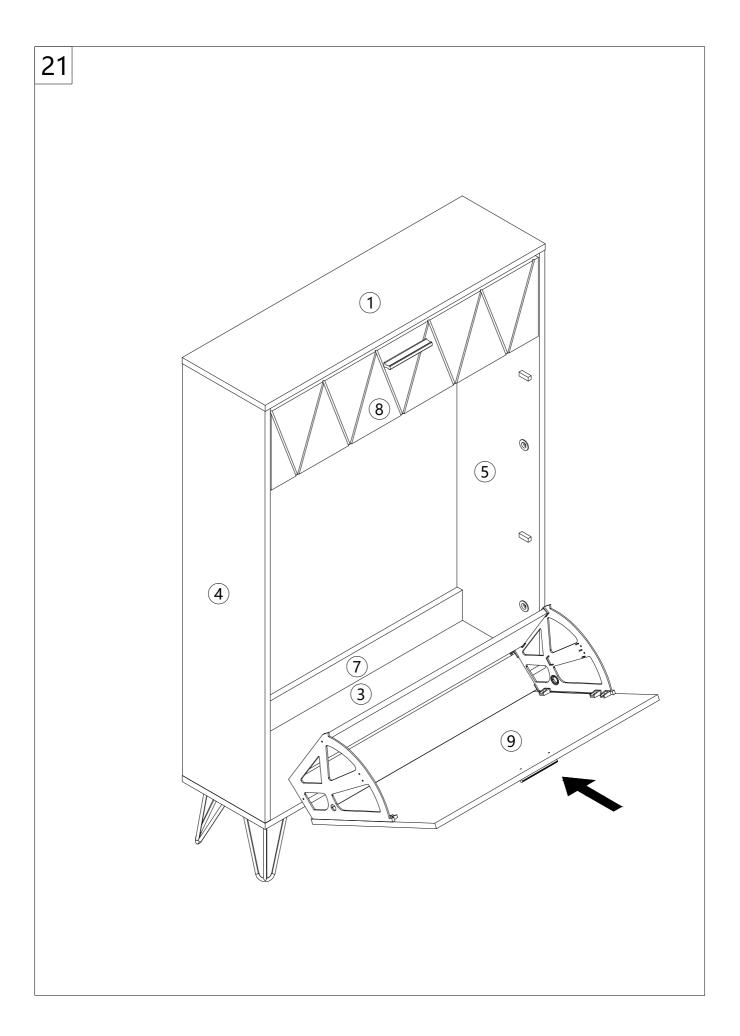

cts only.
- 7. Assemble on a flat, level, hard and smooth surface capable of safely supporting the shoe cabinet.
- 8. For additional information regarding the parts listed in the following pages, please refer to the Assembly Diagram of this manual. Unwrap and separate all parts in a clean work area.

#### **Use precautions**

- 1. DO NOT SIT OR STAND ON THIS ITEM.
- 2. This product is not a toy. Do not allow children to play with or near this item.
- 3. Do not exceed weight capacities.
- 4. Use only on a flat, level, hard and smooth surface capable of safely supporting a fully loaded shoe cabinet.
- 5. Use as intended only.
- 6. Inspect before every use; do not use if parts are loose or damaged.

## SAVE THESE INSTRUCTIONS

### **PARTS LIST**



## **ASSEMBLY STEP**













































# PRODUCT PARAMETER

| Package size (mm) | 1155*470*168           |
|-------------------|------------------------|
| Size (mm)         | 800*239*1200           |
| Colour            | White                  |
| Туре              | 3 layers               |
| Texture           | Engineering board      |
| Base              | 4 individual iron legs |
| Load-bearing      | ≥150 lbs               |

**Address:** Shuangchenglu 803nong11hao1602A-1609shi, baoshanqu, shanghai 200000 CN.

Imported to AUS: SIHAO PTY LTD, 1 ROKEVA STREETEASTWOOD

NSW 2122 Australia

Imported to USA: Sanven Technology Ltd., Suite 250, 9166 Anaheim

Place, Rancho Cucamonga, CA 91730

EC REP

E-CrossStu GmbH.

Mainzer Landstr.69, 60329 Frankfurt am Main.

UK REP

YH CONSULTING LIMITED.

C/O YH Consu