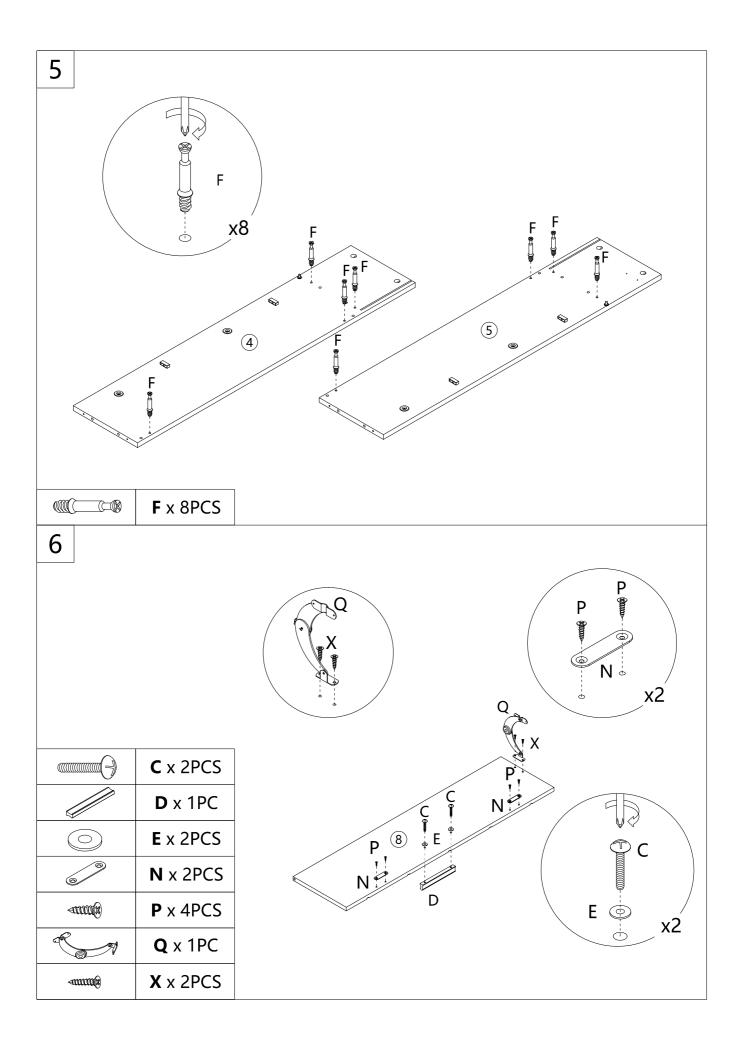

ly assembled products only.
- 7. Assemble on a flat, level, hard and smooth surface capable of safely supporting the shoe cabinet.
- 8. For additional information regarding the parts listed in the following pages, please refer to the Assembly Diagram of this manual. Unwrap and separate all parts in a clean work area.

#### **Use precautions**

- 1. DO NOT SIT OR STAND ON THIS ITEM.
- 2. This product is not a toy. Do not allow children to play with or near this item.
- 3. Do not exceed weight capacities.
- 4. Use only on a flat, level, hard and smooth surface capable of safely supporting a fully loaded shoe cabinet.
- 5. Use as intended only.
- 6. Inspect before every use; do not use if parts are loose or damaged.

## SAVE THESE INSTRUCTIONS

### **PARTS LIST**



## **ASSEMBLY STEP**













































# PRODUCT PARAMETER

| Package size (mm) | 1155*470*168           |
|-------------------|------------------------|
| Size (mm)         | 800*239*1200           |
| Colour            | White                  |
| Туре              | 3 layers               |
| Texture           | Engineering board      |
| Base              | 4 individual iron legs |
| Load-bearing      | ≥150 lbs               |

**Address:** Shuangchenglu 803nong11hao1602A-1609shi, baoshanqu, shanghai 200000 CN.

Imported to AUS: SIHAO PTY LTD, 1 ROKEVA STREETEASTWOOD

NSW 2122 Australia

Imported to USA: Sanven Technology Ltd., Suite 250, 9166 Anaheim

Place, Rancho Cucamonga, CA 91730

EC REP

E-CrossStu GmbH.

Mainzer Landstr.69, 60329 Frankfurt am Main.

UK REP

YH CONSULTING LIMI