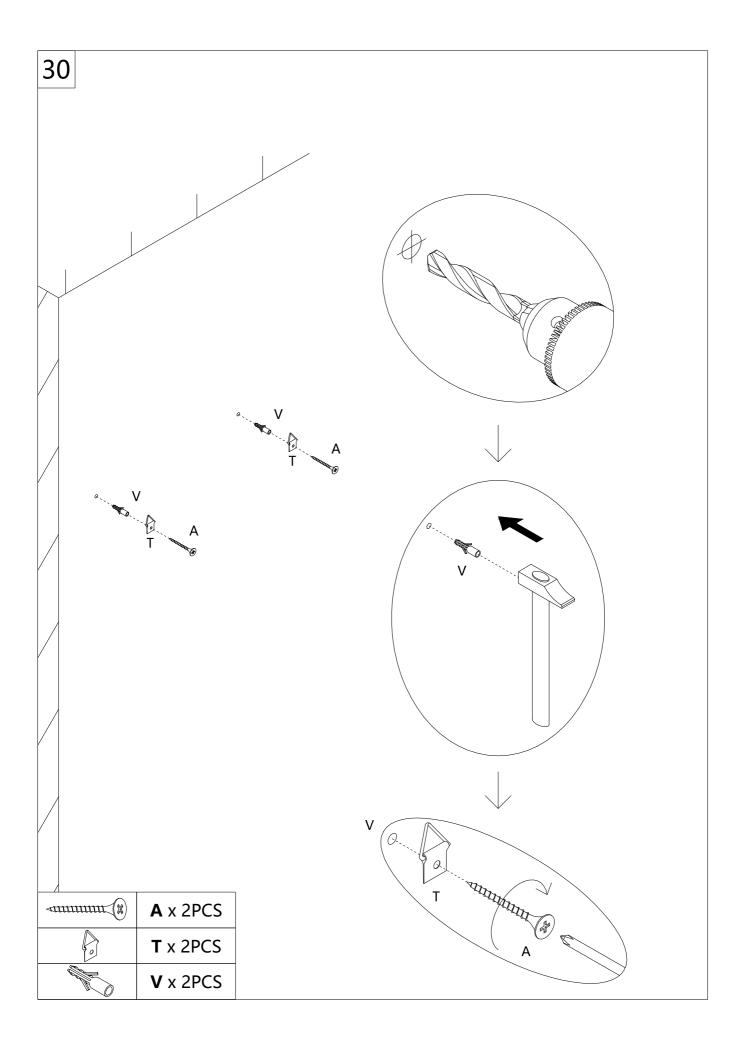

emble on a flat, level, hard and smooth surface capable of safely supporting the shoe cabinet.
- 8. For additional information regarding the parts listed in the following pages, please refer to the Assembly Diagram of this manual. Unwrap and separate all parts in a clean work area.

#### **Use precautions**

- 1. DO NOT SIT OR STAND ON THIS ITEM.
- 2. This product is not a toy. Do not allow children to play with or near this item.
- 3. Do not exceed weight capacities.
- 4. Use only on a flat, level, hard and smooth surface capable of safely supporting a fully loaded shoe cabinet.
- 5. Use as intended only.
- 6. Inspect before every use; do not use if parts are loose or damaged.

## SAVE THESE INSTRUCTIONS

### **PARTS LIST**



## **ASSEMBLY STEP**













































# PRODUCT PARAMETER

| Package size (mm) | 1155*470*168           |
|-------------------|------------------------|
| Size (mm)         | 800*239*1200           |
| Colour            | White                  |
| Туре              | 3 layers               |
| Texture           | Engineering board      |
| Base              | 4 individual iron legs |
| Load-bearing      | ≥150 lbs               |

**Address:** Shuangchenglu 803nong11hao1602A-1609shi, baoshanqu, shanghai 200000 CN.

Imported to AUS: SIHAO PTY LTD, 1 ROKEVA STREETEASTWOOD

NSW 2122 Australia

Imported to USA: Sanven Technology Ltd., Suite 250, 9166 Anaheim

Place, Rancho Cucamonga, CA 91730

EC REP

E-CrossStu GmbH.

Mainzer Landstr.69, 60329 Frankfurt am Main.

UK REP

YH CONSULTING LIMITED.

C/O YH Consulting Limited Offi