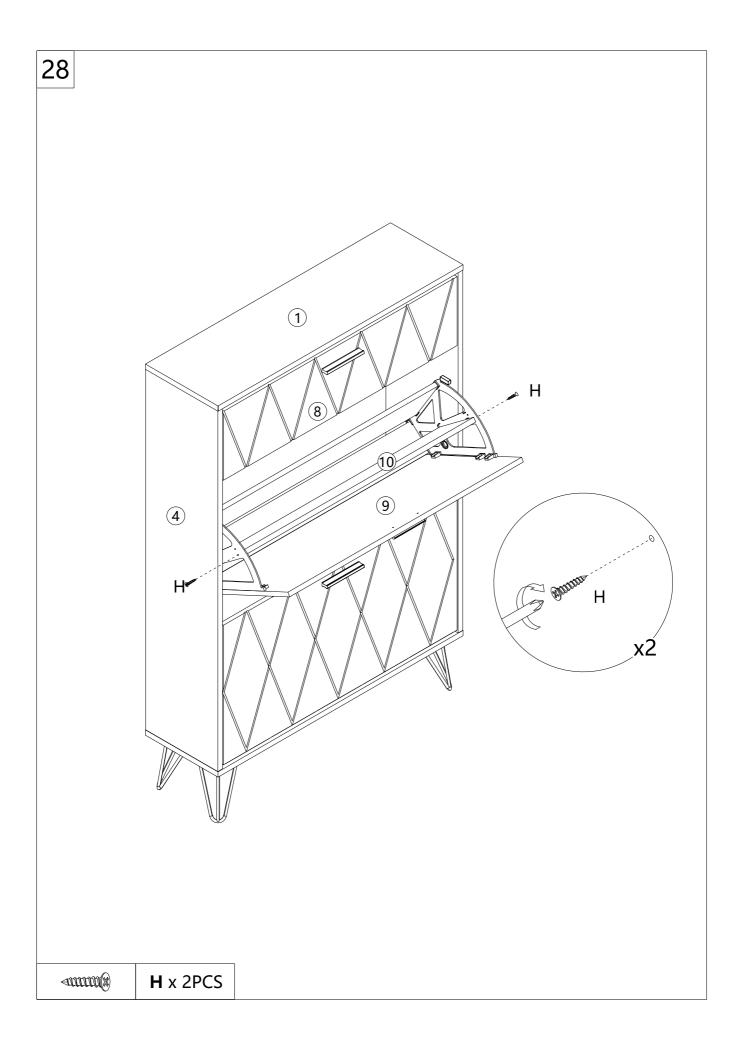

Assemble on a flat, level, hard and smooth surface capable of safely supporting the shoe cabinet.
- 8. For additional information regarding the parts listed in the following pages, please refer to the Assembly Diagram of this manual. Unwrap and separate all parts in a clean work area.

#### **Use precautions**

- 1. DO NOT SIT OR STAND ON THIS ITEM.
- 2. This product is not a toy. Do not allow children to play with or near this item.
- 3. Do not exceed weight capacities.
- 4. Use only on a flat, level, hard and smooth surface capable of safely supporting a fully loaded shoe cabinet.
- 5. Use as intended only.
- 6. Inspect before every use; do not use if parts are loose or damaged.

## SAVE THESE INSTRUCTIONS

### **PARTS LIST**



## **ASSEMBLY STEP**













































# PRODUCT PARAMETER

| Package size (mm) | 1155*470*168           |
|-------------------|------------------------|
| Size (mm)         | 800*239*1200           |
| Colour            | White                  |
| Туре              | 3 layers               |
| Texture           | Engineering board      |
| Base              | 4 individual iron legs |
| Load-bearing      | ≥150 lbs               |

**Address:** Shuangchenglu 803nong11hao1602A-1609shi, baoshanqu, shanghai 200000 CN.

Imported to AUS: SIHAO PTY LTD, 1 ROKEVA STREETEASTWOOD

NSW 2122 Australia

Imported to USA: Sanven Technology Ltd., Suite 250, 9166 Anaheim

Place, Rancho Cucamonga, CA 91730

EC REP

E-CrossStu GmbH.

Mainzer Landstr.69, 60329 Frankfurt am Main.

UK REP

YH CONSULTING LIMITED.

C/O YH Consulting Limited