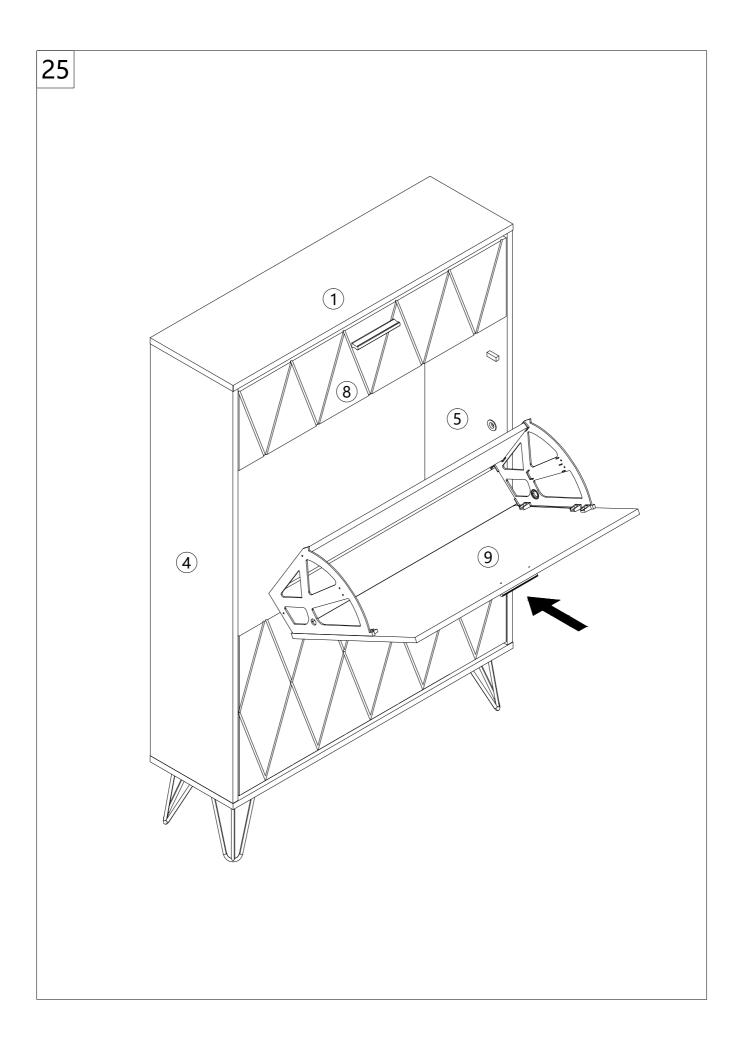

.
- 7. Assemble on a flat, level, hard and smooth surface capable of safely supporting the shoe cabinet.
- 8. For additional information regarding the parts listed in the following pages, please refer to the Assembly Diagram of this manual. Unwrap and separate all parts in a clean work area.

#### **Use precautions**

- 1. DO NOT SIT OR STAND ON THIS ITEM.
- 2. This product is not a toy. Do not allow children to play with or near this item.
- 3. Do not exceed weight capacities.
- 4. Use only on a flat, level, hard and smooth surface capable of safely supporting a fully loaded shoe cabinet.
- 5. Use as intended only.
- 6. Inspect before every use; do not use if parts are loose or damaged.

## SAVE THESE INSTRUCTIONS

### **PARTS LIST**



## **ASSEMBLY STEP**













































# PRODUCT PARAMETER

| Package size (mm) | 1155*470*168           |
|-------------------|------------------------|
| Size (mm)         | 800*239*1200           |
| Colour            | White                  |
| Туре              | 3 layers               |
| Texture           | Engineering board      |
| Base              | 4 individual iron legs |
| Load-bearing      | ≥150 lbs               |

**Address:** Shuangchenglu 803nong11hao1602A-1609shi, baoshanqu, shanghai 200000 CN.

Imported to AUS: SIHAO PTY LTD, 1 ROKEVA STREETEASTWOOD

NSW 2122 Australia

Imported to USA: Sanven Technology Ltd., Suite 250, 9166 Anaheim

Place, Rancho Cucamonga, CA 91730

EC REP

E-CrossStu GmbH.

Mainzer Landstr.69, 60329 Frankfurt am Main.

UK REP

YH CONSULTING LIMITED.

C/O YH Consulting Li