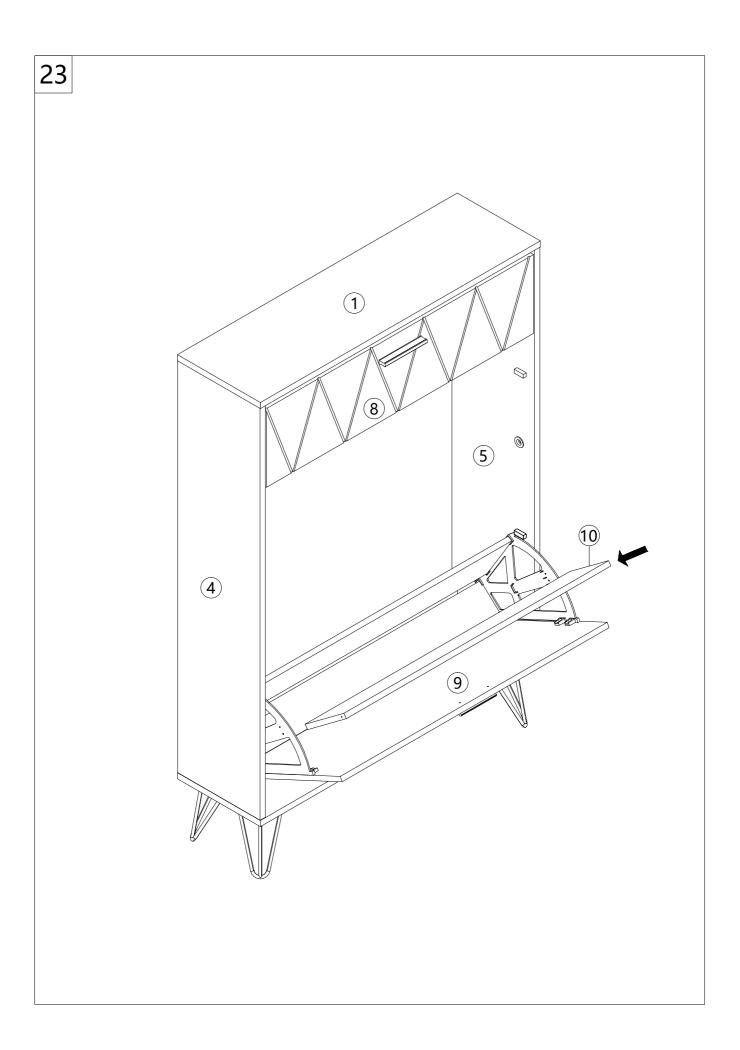

only.
- 7. Assemble on a flat, level, hard and smooth surface capable of safely supporting the shoe cabinet.
- 8. For additional information regarding the parts listed in the following pages, please refer to the Assembly Diagram of this manual. Unwrap and separate all parts in a clean work area.

#### **Use precautions**

- 1. DO NOT SIT OR STAND ON THIS ITEM.
- 2. This product is not a toy. Do not allow children to play with or near this item.
- 3. Do not exceed weight capacities.
- 4. Use only on a flat, level, hard and smooth surface capable of safely supporting a fully loaded shoe cabinet.
- 5. Use as intended only.
- 6. Inspect before every use; do not use if parts are loose or damaged.

## SAVE THESE INSTRUCTIONS

### **PARTS LIST**



## **ASSEMBLY STEP**













































# PRODUCT PARAMETER

| Package size (mm) | 1155*470*168           |
|-------------------|------------------------|
| Size (mm)         | 800*239*1200           |
| Colour            | White                  |
| Туре              | 3 layers               |
| Texture           | Engineering board      |
| Base              | 4 individual iron legs |
| Load-bearing      | ≥150 lbs               |

**Address:** Shuangchenglu 803nong11hao1602A-1609shi, baoshanqu, shanghai 200000 CN.

Imported to AUS: SIHAO PTY LTD, 1 ROKEVA STREETEASTWOOD

NSW 2122 Australia

Imported to USA: Sanven Technology Ltd., Suite 250, 9166 Anaheim

Place, Rancho Cucamonga, CA 91730

EC REP

E-CrossStu GmbH.

Mainzer Landstr.69, 60329 Frankfurt am Main.

UK REP

YH CONSULTING LIMITED.

C/O YH Consultin