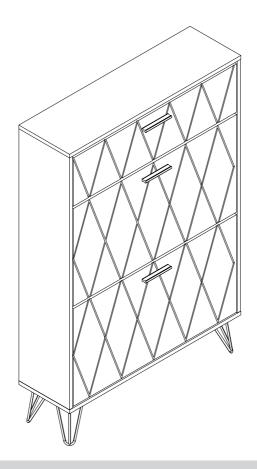

#### **SHOE CABINET**

MODEL: HZS004

# PRODUCT PARAMETER

| Package size (mm) | 1155*470*168           |
|-------------------|------------------------|
| Size (mm)         | 800*239*1200           |
| Colour            | White                  |
| Туре              | 3 layers               |
| Texture           | Engineering board      |
| Base              | 4 individual iron legs |
| Load-bearing      | ≥150 lbs               |