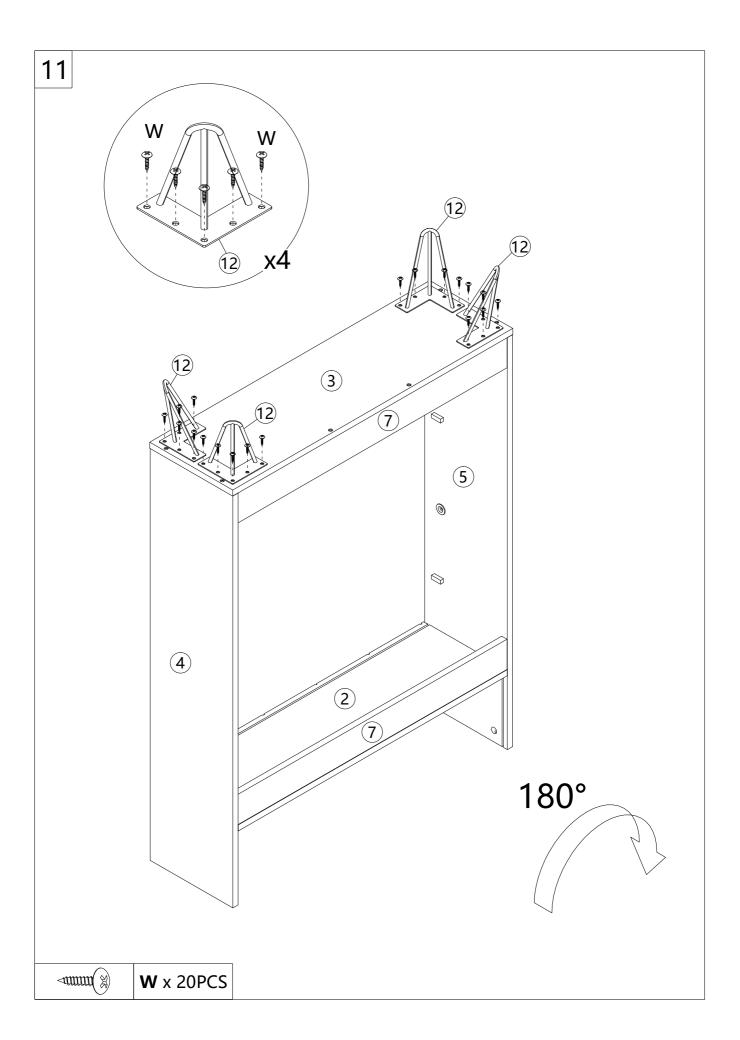

bled products only.
- 7. Assemble on a flat, level, hard and smooth surface capable of safely supporting the shoe cabinet.
- 8. For additional information regarding the parts listed in the following pages, please refer to the Assembly Diagram of this manual. Unwrap and separate all parts in a clean work area.

#### **Use precautions**

- 1. DO NOT SIT OR STAND ON THIS ITEM.
- 2. This product is not a toy. Do not allow children to play with or near this item.
- 3. Do not exceed weight capacities.
- 4. Use only on a flat, level, hard and smooth surface capable of safely supporting a fully loaded shoe cabinet.
- 5. Use as intended only.
- 6. Inspect before every use; do not use if parts are loose or damaged.

## SAVE THESE INSTRUCTIONS

### **PARTS LIST**



## **ASSEMBLY STEP**













































# PRODUCT PARAMETER

| Package size (mm) | 1155*470*168           |
|-------------------|------------------------|
| Size (mm)         | 800*239*1200           |
| Colour            | White                  |
| Туре              | 3 layers               |
| Texture           | Engineering board      |
| Base              | 4 individual iron legs |
| Load-bearing      | ≥150 lbs               |

**Address:** Shuangchenglu 803nong11hao1602A-1609shi, baoshanqu, shanghai 200000 CN.

Imported to AUS: SIHAO PTY LTD, 1 ROKEVA STREETEASTWOOD

NSW 2122 Australia

Imported to USA: Sanven Technology Ltd., Suite 250, 9166 Anaheim

Place, Rancho Cucamonga, CA 91730

EC REP

E-CrossStu GmbH.

Mainzer Landstr.69, 60329 Frankfurt am Main.

UK REP

YH CONSULTING LIMITED.

C/