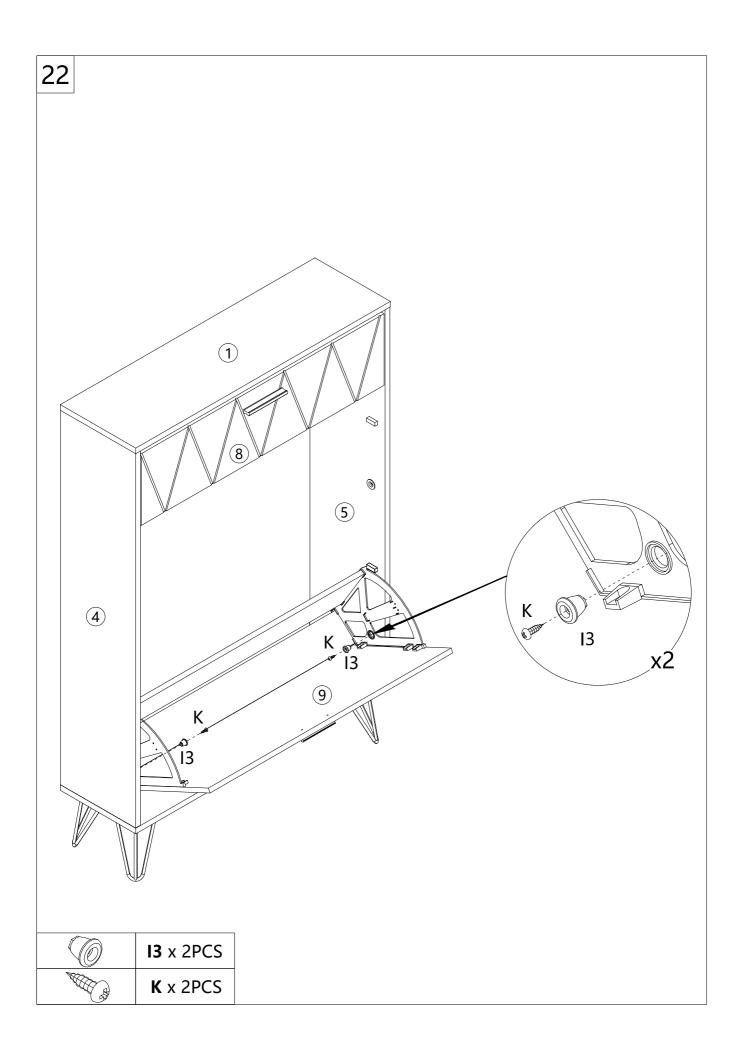

s only.
- 7. Assemble on a flat, level, hard and smooth surface capable of safely supporting the shoe cabinet.
- 8. For additional information regarding the parts listed in the following pages, please refer to the Assembly Diagram of this manual. Unwrap and separate all parts in a clean work area.

#### **Use precautions**

- 1. DO NOT SIT OR STAND ON THIS ITEM.
- 2. This product is not a toy. Do not allow children to play with or near this item.
- 3. Do not exceed weight capacities.
- 4. Use only on a flat, level, hard and smooth surface capable of safely supporting a fully loaded shoe cabinet.
- 5. Use as intended only.
- 6. Inspect before every use; do not use if parts are loose or damaged.

## SAVE THESE INSTRUCTIONS

### **PARTS LIST**



## **ASSEMBLY STEP**













































# PRODUCT PARAMETER

| Package size (mm) | 1155*470*168           |
|-------------------|------------------------|
| Size (mm)         | 800*239*1200           |
| Colour            | White                  |
| Туре              | 3 layers               |
| Texture           | Engineering board      |
| Base              | 4 individual iron legs |
| Load-bearing      | ≥150 lbs               |

**Address:** Shuangchenglu 803nong11hao1602A-1609shi, baoshanqu, shanghai 200000 CN.

Imported to AUS: SIHAO PTY LTD, 1 ROKEVA STREETEASTWOOD

NSW 2122 Australia

Imported to USA: Sanven Technology Ltd., Suite 250, 9166 Anaheim

Place, Rancho Cucamonga, CA 91730

EC REP

E-CrossStu GmbH.

Mainzer Landstr.69, 60329 Frankfurt am Main.

UK REP

YH CONSULTING LIMITED.

C/O YH Consult