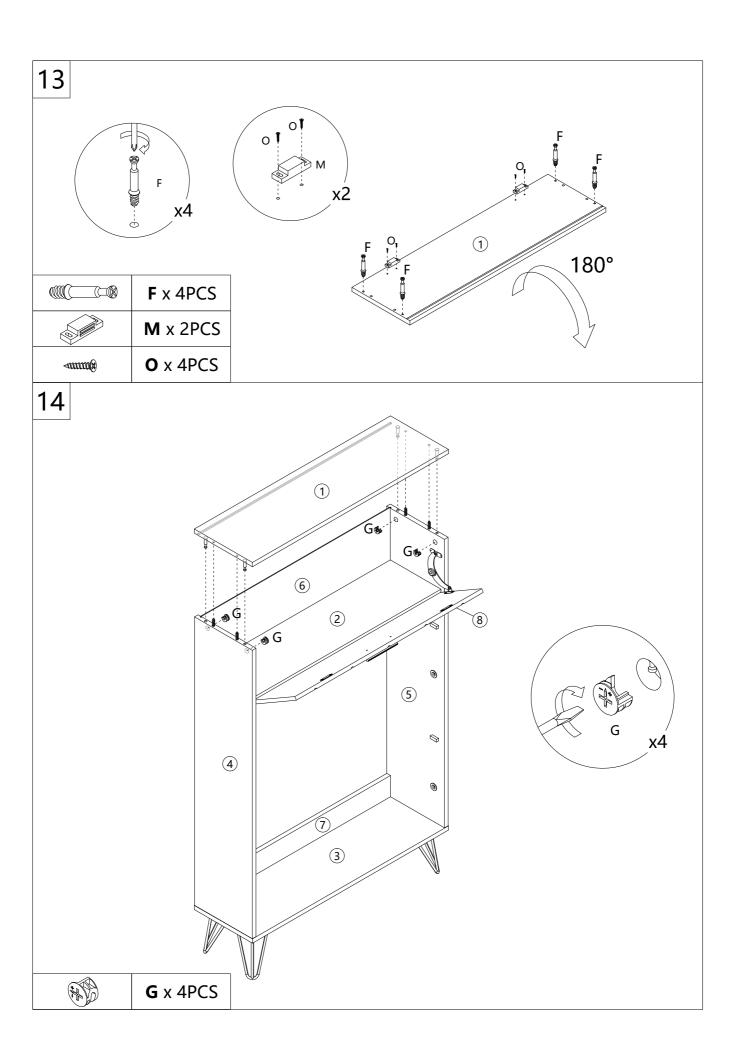

products only.
- 7. Assemble on a flat, level, hard and smooth surface capable of safely supporting the shoe cabinet.
- 8. For additional information regarding the parts listed in the following pages, please refer to the Assembly Diagram of this manual. Unwrap and separate all parts in a clean work area.

#### **Use precautions**

- 1. DO NOT SIT OR STAND ON THIS ITEM.
- 2. This product is not a toy. Do not allow children to play with or near this item.
- 3. Do not exceed weight capacities.
- 4. Use only on a flat, level, hard and smooth surface capable of safely supporting a fully loaded shoe cabinet.
- 5. Use as intended only.
- 6. Inspect before every use; do not use if parts are loose or damaged.

## SAVE THESE INSTRUCTIONS

### **PARTS LIST**



## **ASSEMBLY STEP**













































# PRODUCT PARAMETER

| Package size (mm) | 1155*470*168           |
|-------------------|------------------------|
| Size (mm)         | 800*239*1200           |
| Colour            | White                  |
| Туре              | 3 layers               |
| Texture           | Engineering board      |
| Base              | 4 individual iron legs |
| Load-bearing      | ≥150 lbs               |

**Address:** Shuangchenglu 803nong11hao1602A-1609shi, baoshanqu, shanghai 200000 CN.

Imported to AUS: SIHAO PTY LTD, 1 ROKEVA STREETEASTWOOD

NSW 2122 Australia

Imported to USA: Sanven Technology Ltd., Suite 250, 9166 Anaheim

Place, Rancho Cucamonga, CA 91730

EC REP

E-CrossStu GmbH.

Mainzer Landstr.69, 60329 Frankfurt am Main.

UK REP

YH CONSULTING LIMITED.

C/O YH