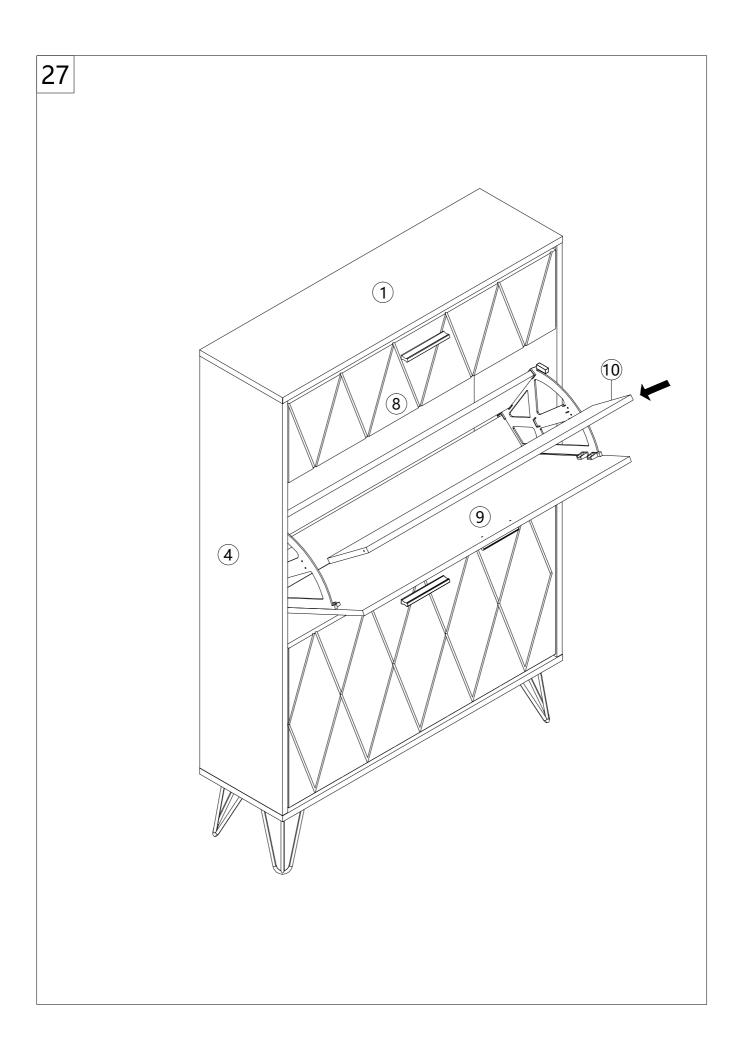

7. Assemble on a flat, level, hard and smooth surface capable of safely supporting the shoe cabinet.
- 8. For additional information regarding the parts listed in the following pages, please refer to the Assembly Diagram of this manual. Unwrap and separate all parts in a clean work area.

#### **Use precautions**

- 1. DO NOT SIT OR STAND ON THIS ITEM.
- 2. This product is not a toy. Do not allow children to play with or near this item.
- 3. Do not exceed weight capacities.
- 4. Use only on a flat, level, hard and smooth surface capable of safely supporting a fully loaded shoe cabinet.
- 5. Use as intended only.
- 6. Inspect before every use; do not use if parts are loose or damaged.

## SAVE THESE INSTRUCTIONS

### **PARTS LIST**



## **ASSEMBLY STEP**













































# PRODUCT PARAMETER

| Package size (mm) | 1155*470*168           |
|-------------------|------------------------|
| Size (mm)         | 800*239*1200           |
| Colour            | White                  |
| Туре              | 3 layers               |
| Texture           | Engineering board      |
| Base              | 4 individual iron legs |
| Load-bearing      | ≥150 lbs               |

**Address:** Shuangchenglu 803nong11hao1602A-1609shi, baoshanqu, shanghai 200000 CN.

Imported to AUS: SIHAO PTY LTD, 1 ROKEVA STREETEASTWOOD

NSW 2122 Australia

Imported to USA: Sanven Technology Ltd., Suite 250, 9166 Anaheim

Place, Rancho Cucamonga, CA 91730

EC REP

E-CrossStu GmbH.

Mainzer Landstr.69, 60329 Frankfurt am Main.

UK REP

YH CONSULTING LIMITED.

C/O YH Consulting Limite