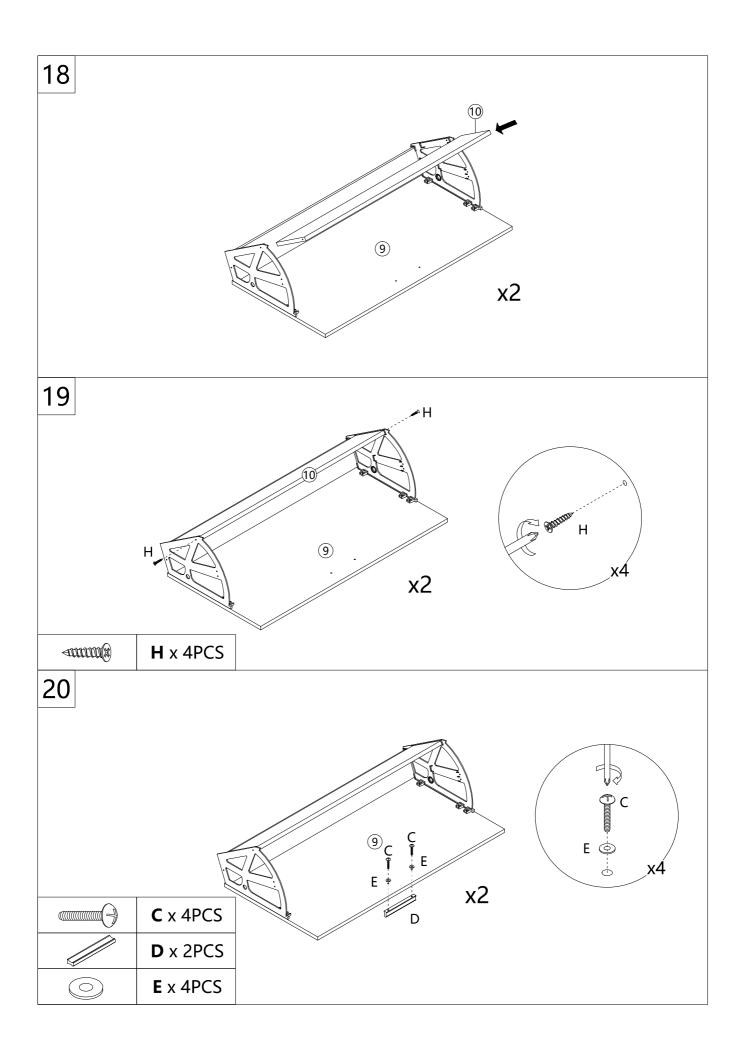

ducts only.
- 7. Assemble on a flat, level, hard and smooth surface capable of safely supporting the shoe cabinet.
- 8. For additional information regarding the parts listed in the following pages, please refer to the Assembly Diagram of this manual. Unwrap and separate all parts in a clean work area.

#### **Use precautions**

- 1. DO NOT SIT OR STAND ON THIS ITEM.
- 2. This product is not a toy. Do not allow children to play with or near this item.
- 3. Do not exceed weight capacities.
- 4. Use only on a flat, level, hard and smooth surface capable of safely supporting a fully loaded shoe cabinet.
- 5. Use as intended only.
- 6. Inspect before every use; do not use if parts are loose or damaged.

## SAVE THESE INSTRUCTIONS

### **PARTS LIST**



## **ASSEMBLY STEP**













































# PRODUCT PARAMETER

| Package size (mm) | 1155*470*168           |
|-------------------|------------------------|
| Size (mm)         | 800*239*1200           |
| Colour            | White                  |
| Туре              | 3 layers               |
| Texture           | Engineering board      |
| Base              | 4 individual iron legs |
| Load-bearing      | ≥150 lbs               |

**Address:** Shuangchenglu 803nong11hao1602A-1609shi, baoshanqu, shanghai 200000 CN.

Imported to AUS: SIHAO PTY LTD, 1 ROKEVA STREETEASTWOOD

NSW 2122 Australia

Imported to USA: Sanven Technology Ltd., Suite 250, 9166 Anaheim

Place, Rancho Cucamonga, CA 91730

EC REP

E-CrossStu GmbH.

Mainzer Landstr.69, 60329 Frankfurt am Main.

UK REP

YH CONSULTING LIMITED.

C/O YH Con