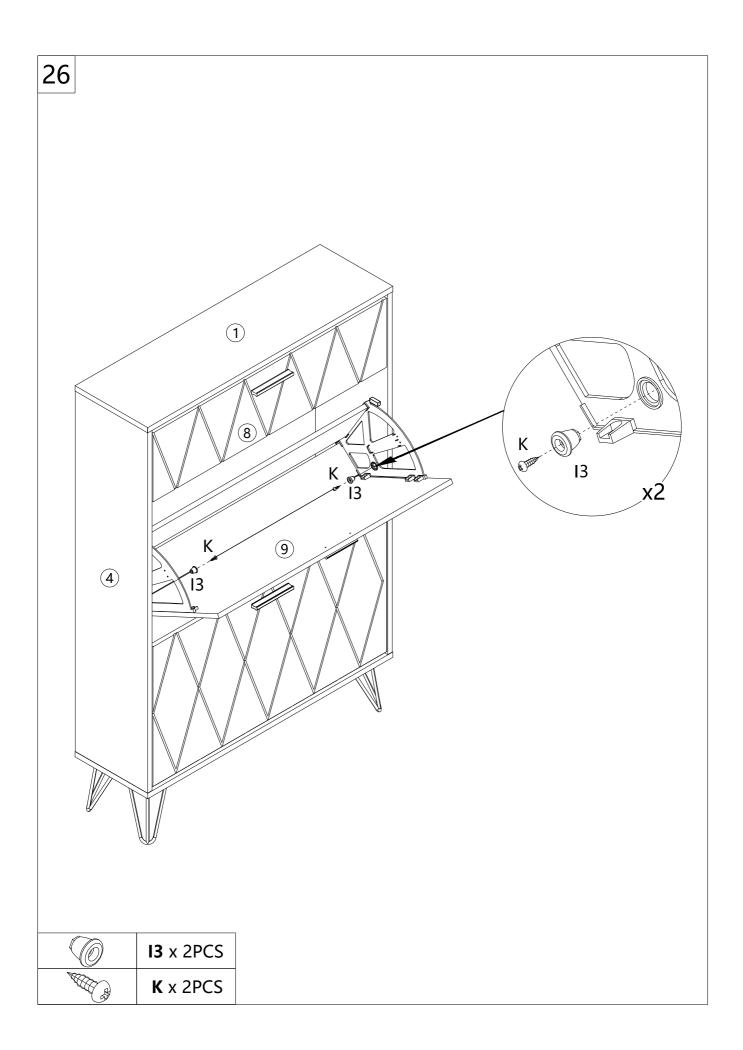

- 7. Assemble on a flat, level, hard and smooth surface capable of safely supporting the shoe cabinet.
- 8. For additional information regarding the parts listed in the following pages, please refer to the Assembly Diagram of this manual. Unwrap and separate all parts in a clean work area.

#### **Use precautions**

- 1. DO NOT SIT OR STAND ON THIS ITEM.
- 2. This product is not a toy. Do not allow children to play with or near this item.
- 3. Do not exceed weight capacities.
- 4. Use only on a flat, level, hard and smooth surface capable of safely supporting a fully loaded shoe cabinet.
- 5. Use as intended only.
- 6. Inspect before every use; do not use if parts are loose or damaged.

## SAVE THESE INSTRUCTIONS

### **PARTS LIST**



## **ASSEMBLY STEP**













































# PRODUCT PARAMETER

| Package size (mm) | 1155*470*168           |
|-------------------|------------------------|
| Size (mm)         | 800*239*1200           |
| Colour            | White                  |
| Туре              | 3 layers               |
| Texture           | Engineering board      |
| Base              | 4 individual iron legs |
| Load-bearing      | ≥150 lbs               |

**Address:** Shuangchenglu 803nong11hao1602A-1609shi, baoshanqu, shanghai 200000 CN.

Imported to AUS: SIHAO PTY LTD, 1 ROKEVA STREETEASTWOOD

NSW 2122 Australia

Imported to USA: Sanven Technology Ltd., Suite 250, 9166 Anaheim

Place, Rancho Cucamonga, CA 91730

EC REP

E-CrossStu GmbH.

Mainzer Landstr.69, 60329 Frankfurt am Main.

UK REP

YH CONSULTING LIMITED.

C/O YH Consulting Limi