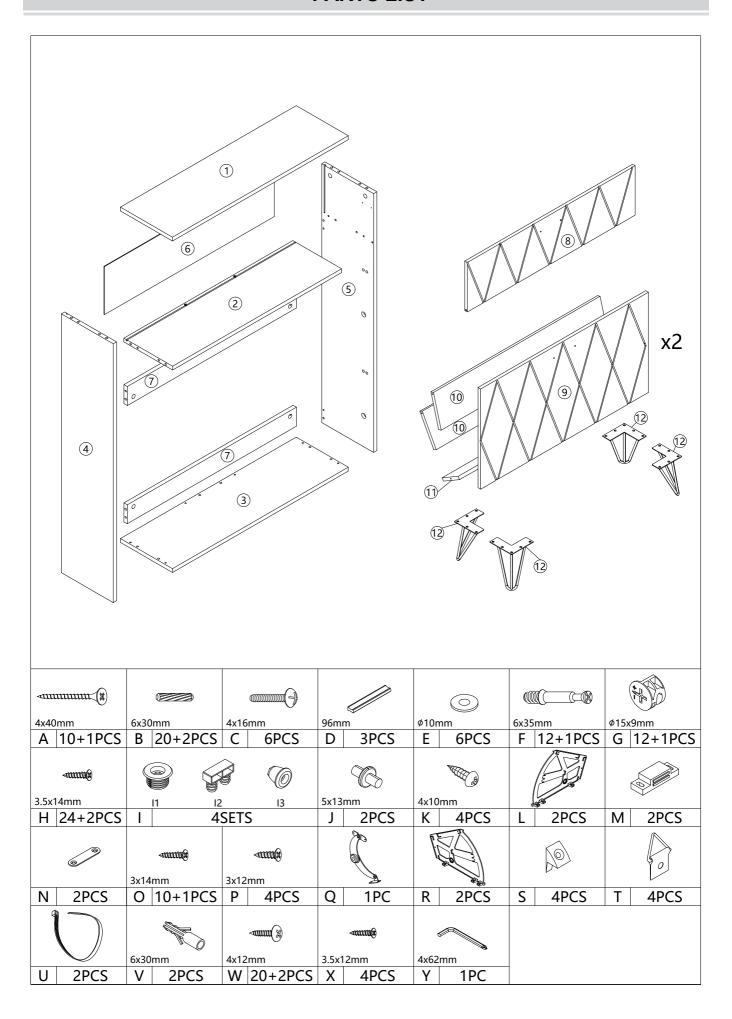

ply to properly and completely assembled products only.
- 7. Assemble on a flat, level, hard and smooth surface capable of safely supporting the shoe cabinet.
- 8. For additional information regarding the parts listed in the following pages, please refer to the Assembly Diagram of this manual. Unwrap and separate all parts in a clean work area.

#### **Use precautions**

- 1. DO NOT SIT OR STAND ON THIS ITEM.
- 2. This product is not a toy. Do not allow children to play with or near this item.
- 3. Do not exceed weight capacities.
- 4. Use only on a flat, level, hard and smooth surface capable of safely supporting a fully loaded shoe cabinet.
- 5. Use as intended only.
- 6. Inspect before every use; do not use if parts are loose or damaged.

## SAVE THESE INSTRUCTIONS

### **PARTS LIST**



## **ASSEMBLY STEP**













































# PRODUCT PARAMETER

| Package size (mm) | 1155*470*168           |
|-------------------|------------------------|
| Size (mm)         | 800*239*1200           |
| Colour            | White                  |
| Туре              | 3 layers               |
| Texture           | Engineering board      |
| Base              | 4 individual iron legs |
| Load-bearing      | ≥150 lbs               |

**Address:** Shuangchenglu 803nong11hao1602A-1609shi, baoshanqu, shanghai 200000 CN.

Imported to AUS: SIHAO PTY LTD, 1 ROKEVA STREETEASTWOOD

NSW 2122 Australia

Imported to USA: Sanven Technology Ltd., Suite 250, 9166 Anaheim

Place, Rancho Cucamonga, CA 91730

EC REP

E-CrossStu GmbH.

Mainzer Landstr.69, 60329 Frankfurt am Main.