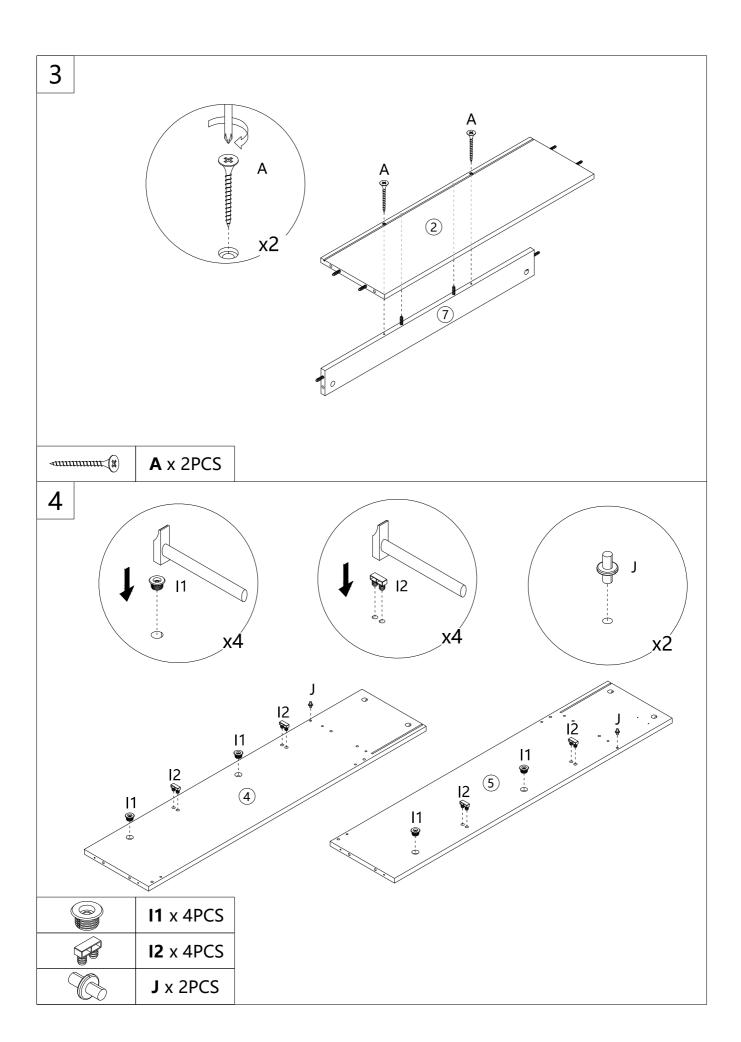

tely assembled products only.
- 7. Assemble on a flat, level, hard and smooth surface capable of safely supporting the shoe cabinet.
- 8. For additional information regarding the parts listed in the following pages, please refer to the Assembly Diagram of this manual. Unwrap and separate all parts in a clean work area.

#### **Use precautions**

- 1. DO NOT SIT OR STAND ON THIS ITEM.
- 2. This product is not a toy. Do not allow children to play with or near this item.
- 3. Do not exceed weight capacities.
- 4. Use only on a flat, level, hard and smooth surface capable of safely supporting a fully loaded shoe cabinet.
- 5. Use as intended only.
- 6. Inspect before every use; do not use if parts are loose or damaged.

## SAVE THESE INSTRUCTIONS

### **PARTS LIST**



## **ASSEMBLY STEP**













































# PRODUCT PARAMETER

| Package size (mm) | 1155*470*168           |
|-------------------|------------------------|
| Size (mm)         | 800*239*1200           |
| Colour            | White                  |
| Туре              | 3 layers               |
| Texture           | Engineering board      |
| Base              | 4 individual iron legs |
| Load-bearing      | ≥150 lbs               |

**Address:** Shuangchenglu 803nong11hao1602A-1609shi, baoshanqu, shanghai 200000 CN.

Imported to AUS: SIHAO PTY LTD, 1 ROKEVA STREETEASTWOOD

NSW 2122 Australia

Imported to USA: Sanven Technology Ltd., Suite 250, 9166 Anaheim

Place, Rancho Cucamonga, CA 91730

EC REP

E-CrossStu GmbH.

Mainzer Landstr.69, 60329 Frankfurt am Main.

UK REP

YH CONSULTING LI