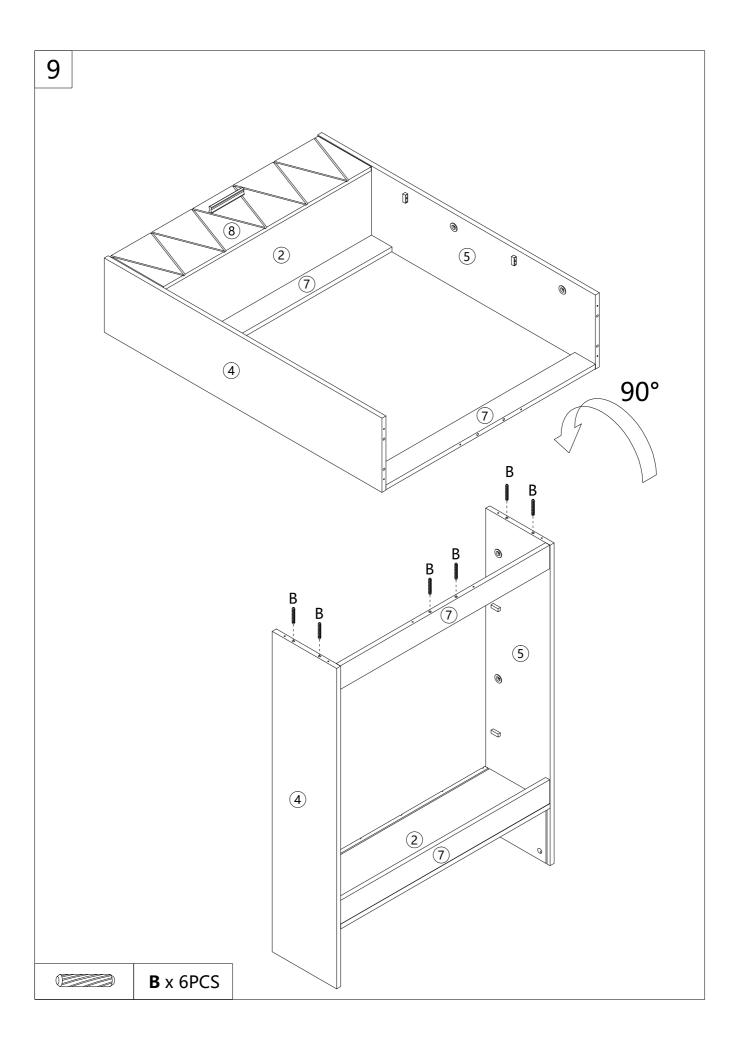

ssembled products only.
- 7. Assemble on a flat, level, hard and smooth surface capable of safely supporting the shoe cabinet.
- 8. For additional information regarding the parts listed in the following pages, please refer to the Assembly Diagram of this manual. Unwrap and separate all parts in a clean work area.

#### **Use precautions**

- 1. DO NOT SIT OR STAND ON THIS ITEM.
- 2. This product is not a toy. Do not allow children to play with or near this item.
- 3. Do not exceed weight capacities.
- 4. Use only on a flat, level, hard and smooth surface capable of safely supporting a fully loaded shoe cabinet.
- 5. Use as intended only.
- 6. Inspect before every use; do not use if parts are loose or damaged.

## SAVE THESE INSTRUCTIONS

### **PARTS LIST**



## **ASSEMBLY STEP**













































# PRODUCT PARAMETER

| Package size (mm) | 1155*470*168           |
|-------------------|------------------------|
| Size (mm)         | 800*239*1200           |
| Colour            | White                  |
| Туре              | 3 layers               |
| Texture           | Engineering board      |
| Base              | 4 individual iron legs |
| Load-bearing      | ≥150 lbs               |

**Address:** Shuangchenglu 803nong11hao1602A-1609shi, baoshanqu, shanghai 200000 CN.

Imported to AUS: SIHAO PTY LTD, 1 ROKEVA STREETEASTWOOD

NSW 2122 Australia

Imported to USA: Sanven Technology Ltd., Suite 250, 9166 Anaheim

Place, Rancho Cucamonga, CA 91730

EC REP

E-CrossStu GmbH.

Mainzer Landstr.69, 60329 Frankfurt am Main.

UK REP

YH CONSULTING LIMITED.