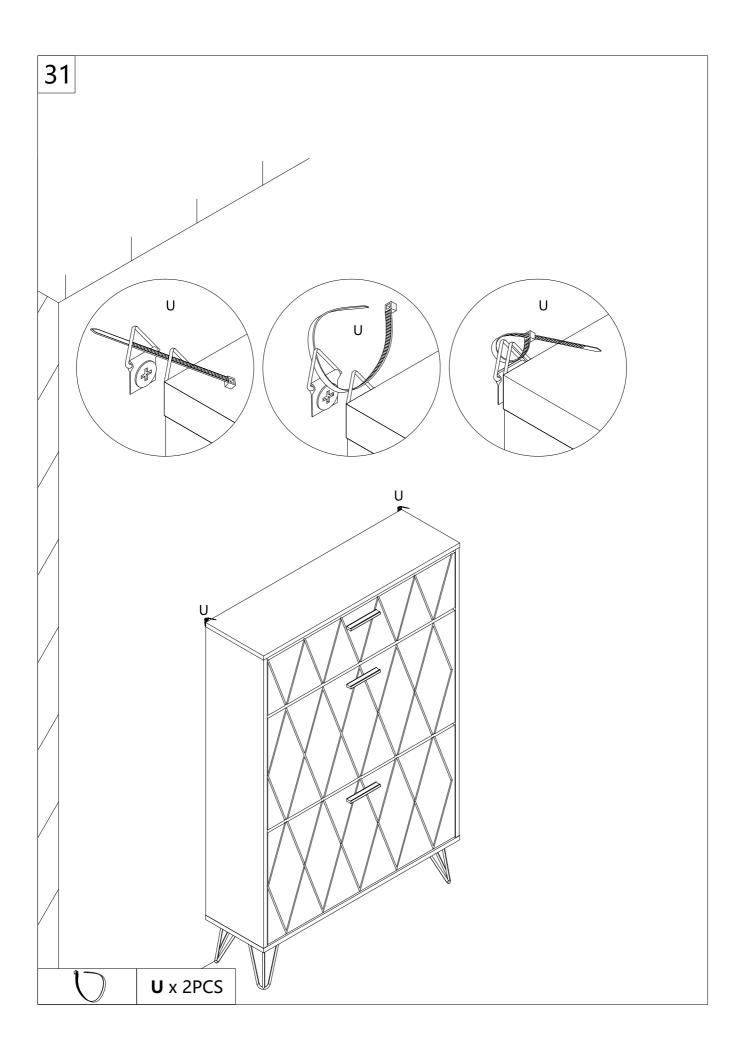

ble on a flat, level, hard and smooth surface capable of safely supporting the shoe cabinet.
- 8. For additional information regarding the parts listed in the following pages, please refer to the Assembly Diagram of this manual. Unwrap and separate all parts in a clean work area.

#### **Use precautions**

- 1. DO NOT SIT OR STAND ON THIS ITEM.
- 2. This product is not a toy. Do not allow children to play with or near this item.
- 3. Do not exceed weight capacities.
- 4. Use only on a flat, level, hard and smooth surface capable of safely supporting a fully loaded shoe cabinet.
- 5. Use as intended only.
- 6. Inspect before every use; do not use if parts are loose or damaged.

## SAVE THESE INSTRUCTIONS

### **PARTS LIST**



## **ASSEMBLY STEP**













































# PRODUCT PARAMETER

| Package size (mm) | 1155*470*168           |
|-------------------|------------------------|
| Size (mm)         | 800*239*1200           |
| Colour            | White                  |
| Туре              | 3 layers               |
| Texture           | Engineering board      |
| Base              | 4 individual iron legs |
| Load-bearing      | ≥150 lbs               |

**Address:** Shuangchenglu 803nong11hao1602A-1609shi, baoshanqu, shanghai 200000 CN.

Imported to AUS: SIHAO PTY LTD, 1 ROKEVA STREETEASTWOOD

NSW 2122 Australia

Imported to USA: Sanven Technology Ltd., Suite 250, 9166 Anaheim

Place, Rancho Cucamonga, CA 91730

EC REP

E-CrossStu GmbH.

Mainzer Landstr.69, 60329 Frankfurt am Main.

UK REP

YH CONSULTING LIMITED.

C/O YH Consulting Limited Office