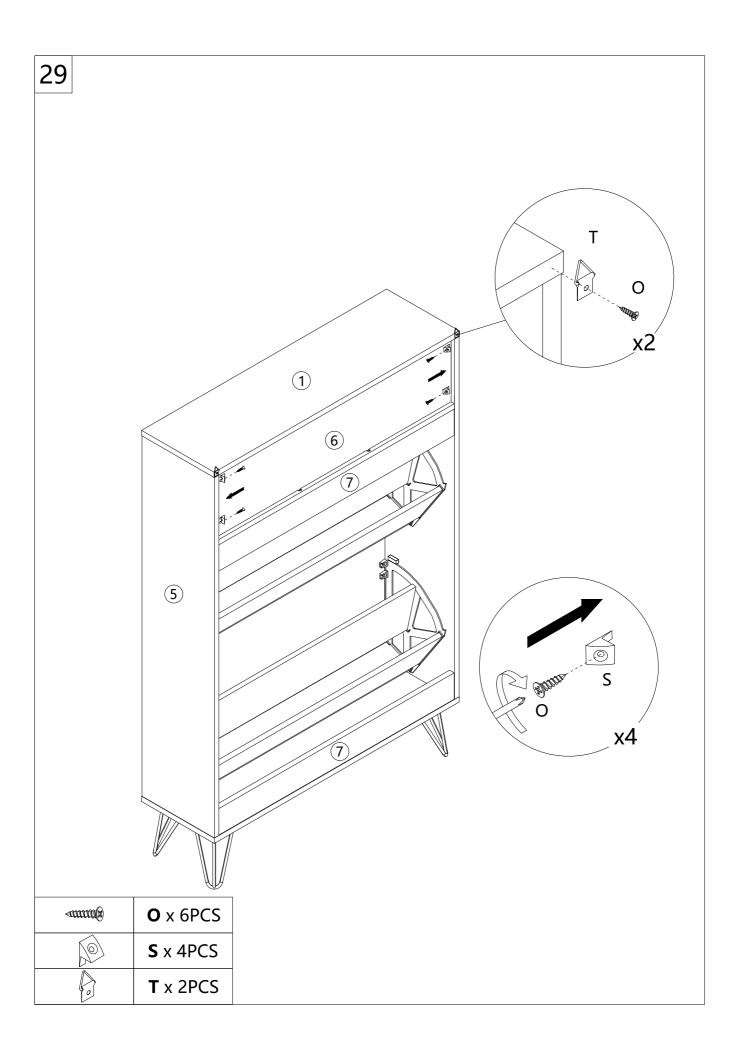

ssemble on a flat, level, hard and smooth surface capable of safely supporting the shoe cabinet.
- 8. For additional information regarding the parts listed in the following pages, please refer to the Assembly Diagram of this manual. Unwrap and separate all parts in a clean work area.

#### **Use precautions**

- 1. DO NOT SIT OR STAND ON THIS ITEM.
- 2. This product is not a toy. Do not allow children to play with or near this item.
- 3. Do not exceed weight capacities.
- 4. Use only on a flat, level, hard and smooth surface capable of safely supporting a fully loaded shoe cabinet.
- 5. Use as intended only.
- 6. Inspect before every use; do not use if parts are loose or damaged.

## SAVE THESE INSTRUCTIONS

### **PARTS LIST**



## **ASSEMBLY STEP**













































# PRODUCT PARAMETER

| Package size (mm) | 1155*470*168           |
|-------------------|------------------------|
| Size (mm)         | 800*239*1200           |
| Colour            | White                  |
| Туре              | 3 layers               |
| Texture           | Engineering board      |
| Base              | 4 individual iron legs |
| Load-bearing      | ≥150 lbs               |

**Address:** Shuangchenglu 803nong11hao1602A-1609shi, baoshanqu, shanghai 200000 CN.

Imported to AUS: SIHAO PTY LTD, 1 ROKEVA STREETEASTWOOD

NSW 2122 Australia

Imported to USA: Sanven Technology Ltd., Suite 250, 9166 Anaheim

Place, Rancho Cucamonga, CA 91730

EC REP

E-CrossStu GmbH.

Mainzer Landstr.69, 60329 Frankfurt am Main.

UK REP

YH CONSULTING LIMITED.

C/O YH Consulting Limited Of