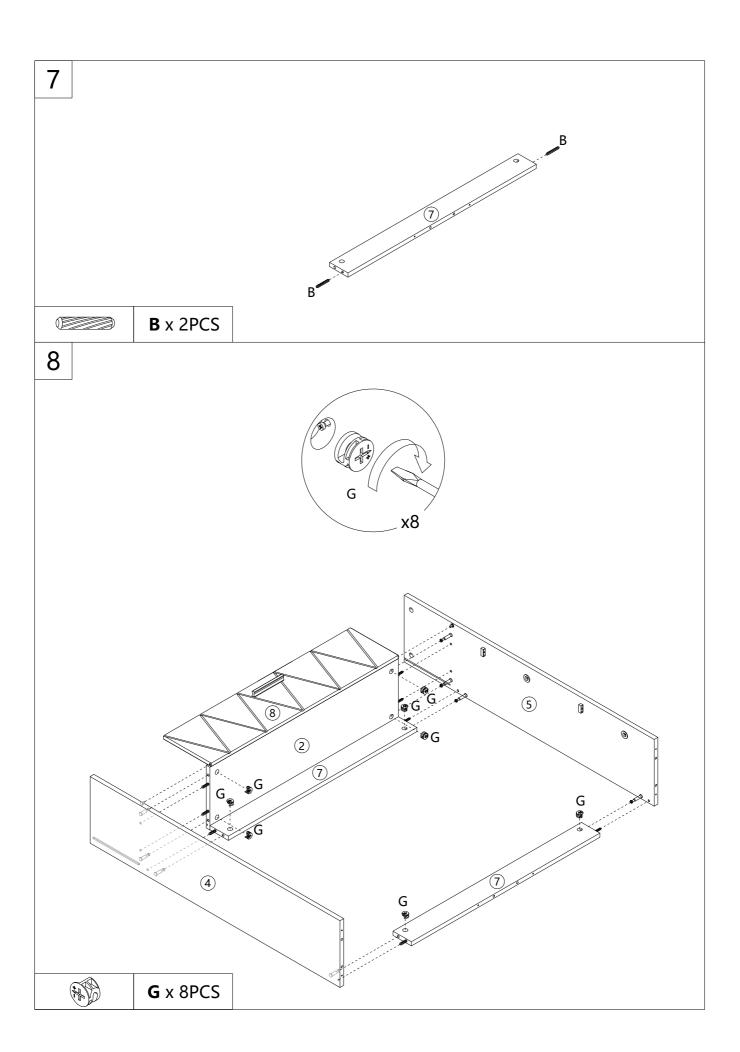

assembled products only.
- 7. Assemble on a flat, level, hard and smooth surface capable of safely supporting the shoe cabinet.
- 8. For additional information regarding the parts listed in the following pages, please refer to the Assembly Diagram of this manual. Unwrap and separate all parts in a clean work area.

#### **Use precautions**

- 1. DO NOT SIT OR STAND ON THIS ITEM.
- 2. This product is not a toy. Do not allow children to play with or near this item.
- 3. Do not exceed weight capacities.
- 4. Use only on a flat, level, hard and smooth surface capable of safely supporting a fully loaded shoe cabinet.
- 5. Use as intended only.
- 6. Inspect before every use; do not use if parts are loose or damaged.

## SAVE THESE INSTRUCTIONS

### **PARTS LIST**



## **ASSEMBLY STEP**













































# PRODUCT PARAMETER

| Package size (mm) | 1155*470*168           |
|-------------------|------------------------|
| Size (mm)         | 800*239*1200           |
| Colour            | White                  |
| Туре              | 3 layers               |
| Texture           | Engineering board      |
| Base              | 4 individual iron legs |
| Load-bearing      | ≥150 lbs               |

**Address:** Shuangchenglu 803nong11hao1602A-1609shi, baoshanqu, shanghai 200000 CN.

Imported to AUS: SIHAO PTY LTD, 1 ROKEVA STREETEASTWOOD

NSW 2122 Australia

Imported to USA: Sanven Technology Ltd., Suite 250, 9166 Anaheim

Place, Rancho Cucamonga, CA 91730

EC REP

E-CrossStu GmbH.

Mainzer Landstr.69, 60329 Frankfurt am Main.

UK REP

YH CONSULTING LIMITE