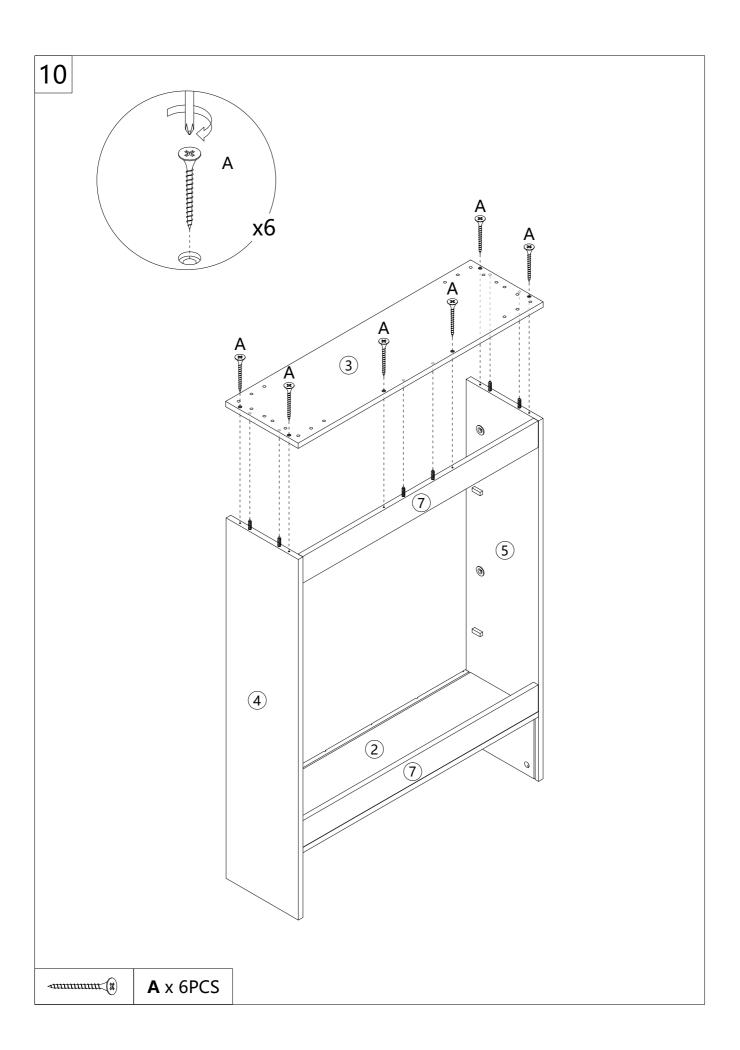

embled products only.
- 7. Assemble on a flat, level, hard and smooth surface capable of safely supporting the shoe cabinet.
- 8. For additional information regarding the parts listed in the following pages, please refer to the Assembly Diagram of this manual. Unwrap and separate all parts in a clean work area.

#### **Use precautions**

- 1. DO NOT SIT OR STAND ON THIS ITEM.
- 2. This product is not a toy. Do not allow children to play with or near this item.
- 3. Do not exceed weight capacities.
- 4. Use only on a flat, level, hard and smooth surface capable of safely supporting a fully loaded shoe cabinet.
- 5. Use as intended only.
- 6. Inspect before every use; do not use if parts are loose or damaged.

## SAVE THESE INSTRUCTIONS

### **PARTS LIST**



## **ASSEMBLY STEP**













































# PRODUCT PARAMETER

| Package size (mm) | 1155*470*168           |
|-------------------|------------------------|
| Size (mm)         | 800*239*1200           |
| Colour            | White                  |
| Туре              | 3 layers               |
| Texture           | Engineering board      |
| Base              | 4 individual iron legs |
| Load-bearing      | ≥150 lbs               |

**Address:** Shuangchenglu 803nong11hao1602A-1609shi, baoshanqu, shanghai 200000 CN.

Imported to AUS: SIHAO PTY LTD, 1 ROKEVA STREETEASTWOOD

NSW 2122 Australia

Imported to USA: Sanven Technology Ltd., Suite 250, 9166 Anaheim

Place, Rancho Cucamonga, CA 91730

EC REP

E-CrossStu GmbH.

Mainzer Landstr.69, 60329 Frankfurt am Main.

UK REP

YH CONSULTING LIMITED.