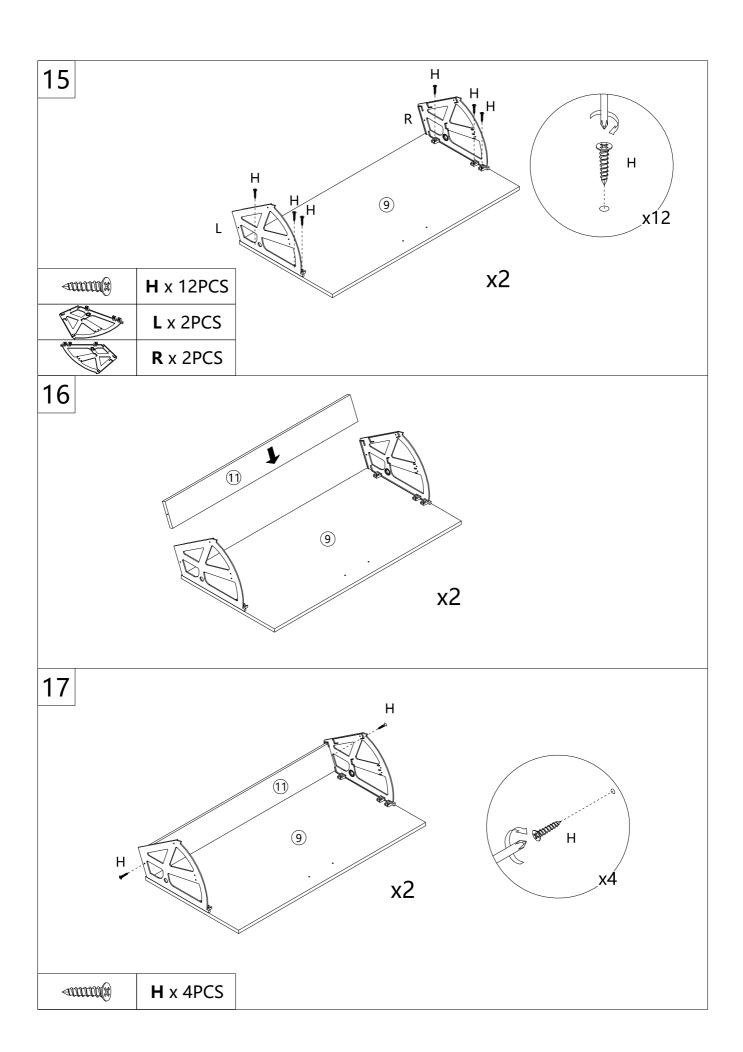

roducts only.
- 7. Assemble on a flat, level, hard and smooth surface capable of safely supporting the shoe cabinet.
- 8. For additional information regarding the parts listed in the following pages, please refer to the Assembly Diagram of this manual. Unwrap and separate all parts in a clean work area.

#### **Use precautions**

- 1. DO NOT SIT OR STAND ON THIS ITEM.
- 2. This product is not a toy. Do not allow children to play with or near this item.
- 3. Do not exceed weight capacities.
- 4. Use only on a flat, level, hard and smooth surface capable of safely supporting a fully loaded shoe cabinet.
- 5. Use as intended only.
- 6. Inspect before every use; do not use if parts are loose or damaged.

## SAVE THESE INSTRUCTIONS

### **PARTS LIST**



## **ASSEMBLY STEP**













































# PRODUCT PARAMETER

| Package size (mm) | 1155*470*168           |
|-------------------|------------------------|
| Size (mm)         | 800*239*1200           |
| Colour            | White                  |
| Туре              | 3 layers               |
| Texture           | Engineering board      |
| Base              | 4 individual iron legs |
| Load-bearing      | ≥150 lbs               |

**Address:** Shuangchenglu 803nong11hao1602A-1609shi, baoshanqu, shanghai 200000 CN.

Imported to AUS: SIHAO PTY LTD, 1 ROKEVA STREETEASTWOOD

NSW 2122 Australia

Imported to USA: Sanven Technology Ltd., Suite 250, 9166 Anaheim

Place, Rancho Cucamonga, CA 91730

EC REP

E-CrossStu GmbH.

Mainzer Landstr.69, 60329 Frankfurt am Main.

UK REP

YH CONSULTING LIMITED.

C/O YH C