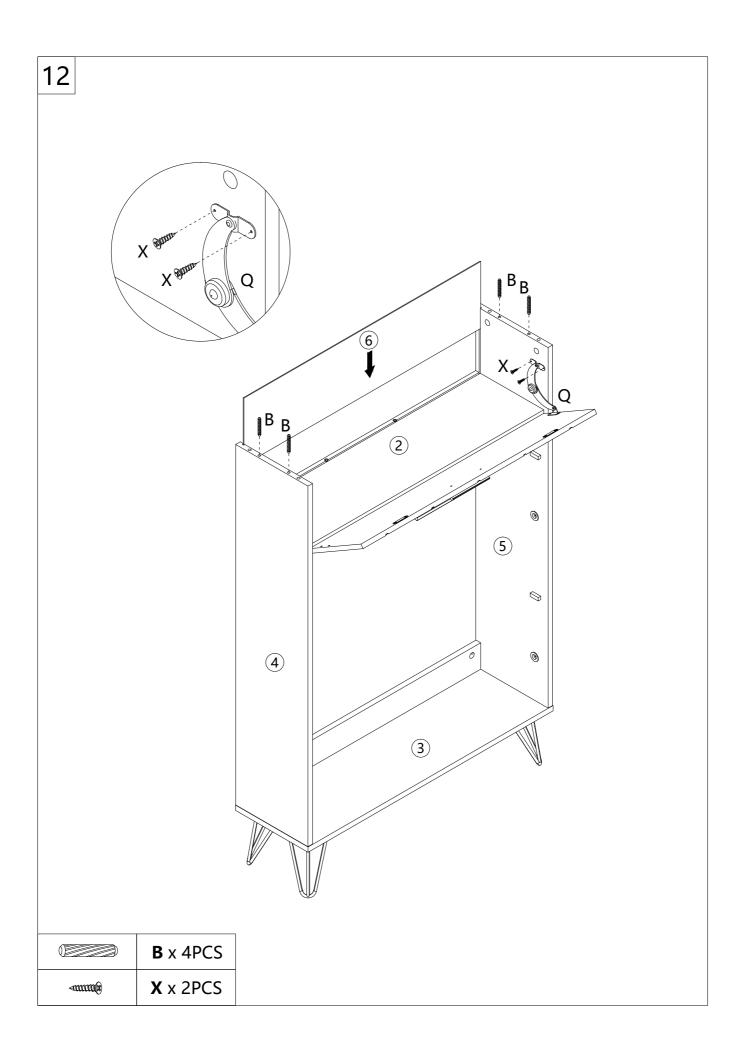

ed products only.
- 7. Assemble on a flat, level, hard and smooth surface capable of safely supporting the shoe cabinet.
- 8. For additional information regarding the parts listed in the following pages, please refer to the Assembly Diagram of this manual. Unwrap and separate all parts in a clean work area.

#### **Use precautions**

- 1. DO NOT SIT OR STAND ON THIS ITEM.
- 2. This product is not a toy. Do not allow children to play with or near this item.
- 3. Do not exceed weight capacities.
- 4. Use only on a flat, level, hard and smooth surface capable of safely supporting a fully loaded shoe cabinet.
- 5. Use as intended only.
- 6. Inspect before every use; do not use if parts are loose or damaged.

## SAVE THESE INSTRUCTIONS

### **PARTS LIST**



## **ASSEMBLY STEP**













































# PRODUCT PARAMETER

| Package size (mm) | 1155*470*168           |
|-------------------|------------------------|
| Size (mm)         | 800*239*1200           |
| Colour            | White                  |
| Туре              | 3 layers               |
| Texture           | Engineering board      |
| Base              | 4 individual iron legs |
| Load-bearing      | ≥150 lbs               |

**Address:** Shuangchenglu 803nong11hao1602A-1609shi, baoshanqu, shanghai 200000 CN.

Imported to AUS: SIHAO PTY LTD, 1 ROKEVA STREETEASTWOOD

NSW 2122 Australia

Imported to USA: Sanven Technology Ltd., Suite 250, 9166 Anaheim

Place, Rancho Cucamonga, CA 91730

EC REP

E-CrossStu GmbH.

Mainzer Landstr.69, 60329 Frankfurt am Main.

UK REP

YH CONSULTING LIMITED.

C/O