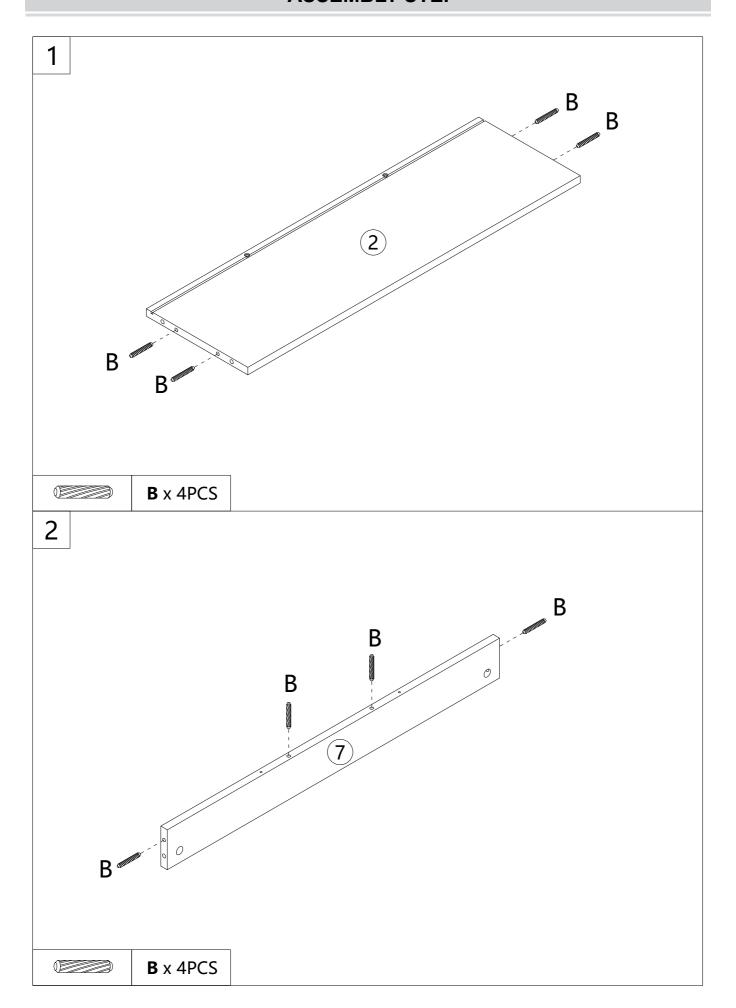

letely assembled products only.
- 7. Assemble on a flat, level, hard and smooth surface capable of safely supporting the shoe cabinet.
- 8. For additional information regarding the parts listed in the following pages, please refer to the Assembly Diagram of this manual. Unwrap and separate all parts in a clean work area.

#### **Use precautions**

- 1. DO NOT SIT OR STAND ON THIS ITEM.
- 2. This product is not a toy. Do not allow children to play with or near this item.
- 3. Do not exceed weight capacities.
- 4. Use only on a flat, level, hard and smooth surface capable of safely supporting a fully loaded shoe cabinet.
- 5. Use as intended only.
- 6. Inspect before every use; do not use if parts are loose or damaged.

## SAVE THESE INSTRUCTIONS

### **PARTS LIST**



## **ASSEMBLY STEP**













































# PRODUCT PARAMETER

| Package size (mm) | 1155*470*168           |
|-------------------|------------------------|
| Size (mm)         | 800*239*1200           |
| Colour            | White                  |
| Туре              | 3 layers               |
| Texture           | Engineering board      |
| Base              | 4 individual iron legs |
| Load-bearing      | ≥150 lbs               |

**Address:** Shuangchenglu 803nong11hao1602A-1609shi, baoshanqu, shanghai 200000 CN.

Imported to AUS: SIHAO PTY LTD, 1 ROKEVA STREETEASTWOOD

NSW 2122 Australia

Imported to USA: Sanven Technology Ltd., Suite 250, 9166 Anaheim

Place, Rancho Cucamonga, CA 91730

EC REP

E-CrossStu GmbH.

Mainzer Landstr.69, 60329 Frankfurt am Main.

UK REP

YH CONSULTING