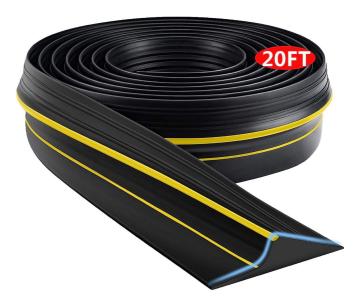

### MODEL: MH1925-20FT/MH1925-10FT/MH1925-16.5FT/ MH1925-12FT

Note: The actual product you receive determines its look.

## 2. Product Introduce

The main material of the door sealing strip is rubber, which mainly solves the problems of the door is not sealed, dust, insects, outdoor noise, temperature insulation, heat preservation and other problems; It is mainly installed in three parts: the gap under the door, the gap between the door frame and the wall, and the gap between the door frame and the

## 5.Parameter

|   | Items         | Description    |
|---|---------------|----------------|
| 1 | Name          | Door seals set |
| 2 | Model         | MH1925-20FT    |
| 3 | Parameter     | Length: 20ft   |
| 4 | Binding Agent | Quantity:2     |

|   | Items         | Description    |
|---|---------------|----------------|
| 1 | Name          | Door seals set |
| 2 | Model         | MH1925-10FT    |
| 3 | Parameter     | Length: 10ft   |
| 4 | Binding Agent | Quantity:1     |

|   | Items         | Description    |
|---|---------------|----------------|
| 1 | Name          | Door seals set |
| 2 | Model         | MH1925-16.5FT  |
| 3 | Parameter     | Length: 16.5ft |
| 4 | Binding Agent | Quantity:2     |

|   | Items         | Description    |
|---|---------------|----------------|
| 1 | Name          | Door seals set |
| 2 | Model         | MH1925-12FT    |
| 3 | Parameter     | Length: 12ft   |
| 4 | Binding Agent | Quantity:1     |