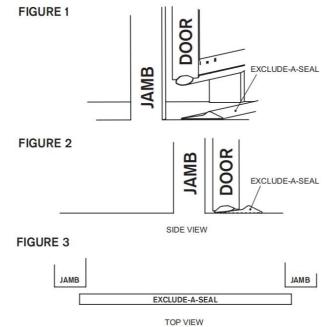

## 4.Operation Direction

1. Lay seal on floor in position under door, mark seal position on floor, and cut the seal to length.

2. The floor should be cleaned with a scrubbing brush and detergent and left to dry (any contamination on floor will compromise, performance of adhesive, i.e oil, grease or wax).

3. Close door with seal underneath it Fig.1, and position seal as shown on Fig.2. and Fig.3 and mark the floor for location of seal.

4.Apply glue to the sealing position of the bottom plate in Figure 3, and then install the seals.

Sketch map: