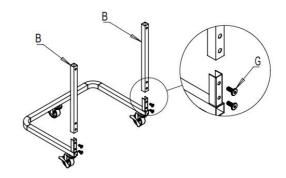

r eye protectors when using this product.                              |
| Warning- Be sure to wear gloves when using this product.                                      |

# 

- 1. Please read the installation instructions carefully before installation.
- 2. Wear necessary personal protective equipment such as safety goggles, earplugs, and protective gloves during use.
- 3. Ensure that the workspace remains clean, dry, and well-ventilated during operation.
- 4. Keep away from children.

# 2. Product Introduce

Art drying rack is a kind of drying equipment designed for art works, paper, cardboard, canvas, etc. Its movable multi-layer grid design maximizes space and is extremely easy to operate.

## **3.Accessories introduction**





- 3 -

lx1pcs

Jx1pcs

## 4.Installation introduction





Step1

Step2



Step3





Step5

### 5.Notes for use:

- 1. Check whether accessories are complete before installation.
- 2. When using and storing, the brake wheel must be in the braking state.

3. Adjust the size of the chain pipe wrench to ensure it completely wraps around the pipe.

- 4. The weight of the load must not exceed the specified weight.
- 5. Keep the environment ventilated and dry when using and storing.

# 6.Parameter

| Items | Model                       | HS-LH1        | HS-LH2        |
|-------|-----------------------------|---------------|---------------|
| 1     | Size(inch)                  | 17"*13"*39.4" | 17"*13"*39.4" |
| 2     | Number Of Plies             | 25            | 25            |
| 3     | Single Layer Bearing(lbs)   | 0.33          | 0.33