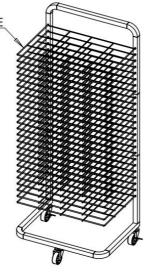

# 2. Product Introduce

Art drying rack is a kind of drying equipment designed for art works, paper, cardboard, canvas, etc. Its movable multi-layer grid design maximizes space and is extremely easy to operate.