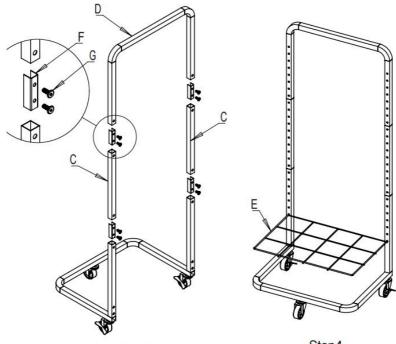

when using this product.                              |
| Warning- Be sure to wear gloves when using this product.                                      |

# 

- 1. Please read the installation instructions carefully before installation.
- 2. Wear necessary personal protective equipment such as safety goggles, earplugs, and protective gloves during use.
- 3. Ensure that the workspace remains clean, dry, and well-ventilated during operation.
- 4. Keep away from children.

# 2. Product Introduce

Art drying rack is a kind of drying equipment designed for art works, paper, cardboard, canvas, etc. Its movable multi-layer grid design maximizes space and is extremely easy to operate.

## **3.Accessories introduction**





- 3 -

lx1pcs

Jx1pcs

## 4.Installation introduction





Step1

Step2



Step3





Step5

### 5.Notes for use:

- 1. Check whether accessories are complete before installation.
- 2. When using and storing, the brake wheel must be in the braking state.

3. Adjust the size of the chain pipe wrench to ensure it completely wraps around the pipe.

- 4. The weight of the load must not exceed the specified weight.
- 5. Keep the environment ventilated and dry when using and storing.

# 6.Parameter

| Items | Model                       | HS-LH1        | HS-LH2        |
|-------|-----------------------------|---------------|---------------|
| 1     | Size(inch)                  | 17"*13"*39.4" | 17"*13"*39.4" |
| 2     | Number Of Plies             | 25            | 25            |
| 3     | Single Layer Bearing(lbs)   | 0.33          | 0.33          |
| 4     | Tota