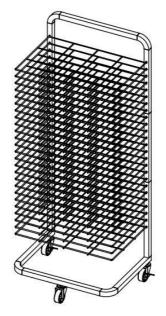

**ART DRYING RACK** 

#### MODEL: HS-LH1 / HS-LH2

Note: The actual product you receive determines its look.

# 2. Product Introduce

Art drying rack is a kind of drying equipment designed for art works, paper, cardboard, canvas, etc. Its movable multi-layer grid design maximizes space and is extremely easy to operate.