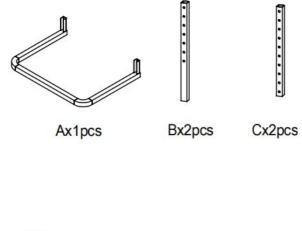

uct.                              |
| Warning- Be sure to wear eye protectors when using this product.                              |
| Warning- Be sure to wear gloves when using this product.                                      |

# 

- 1. Please read the installation instructions carefully before installation.
- 2. Wear necessary personal protective equipment such as safety goggles, earplugs, and protective gloves during use.
- 3. Ensure that the workspace remains clean, dry, and well-ventilated during operation.
- 4. Keep away from children.

# 2. Product Introduce

Art drying rack is a kind of drying equipment designed for art works, paper, cardboard, canvas, etc. Its movable multi-layer grid design maximizes space and is extremely easy to operate.

## **3.Accessories introduction**





- 3 -

lx1pcs

Jx1pcs

## 4.Installation introduction





Step1

Step2



Step3





Step5

### 5.Notes for use:

- 1. Check whether accessories are complete before installation.
- 2. When using and storing, the brake wheel must be in the braking state.

3. Adjust the size of the chain pipe wrench to ensure it completely wraps around the pipe.

- 4. The weight of the load must not exceed the specified weight.
- 5. Keep the environment ventilated and dry when using and storing.

# 6.Parameter

| Items | Model                       | HS-LH1        | HS-LH2        |
|-------|-----------------------------|---------------|---------------|
| 1     | Size(inch)                  | 17"*13"*39.4" | 17"*13"*39.4" |
| 2     | Number Of Plies             | 25            | 25            |
| 3     |