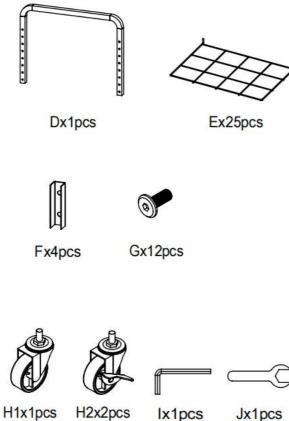

t.                              |
| Warning- Be sure to wear eye protectors when using this product.                              |
| Warning- Be sure to wear gloves when using this product.                                      |

# 

- 1. Please read the installation instructions carefully before installation.
- 2. Wear necessary personal protective equipment such as safety goggles, earplugs, and protective gloves during use.
- 3. Ensure that the workspace remains clean, dry, and well-ventilated during operation.
- 4. Keep away from children.

# 2. Product Introduce

Art drying rack is a kind of drying equipment designed for art works, paper, cardboard, canvas, etc. Its movable multi-layer grid design maximizes space and is extremely easy to operate.

## **3.Accessories introduction**





- 3 -

lx1pcs

Jx1pcs

## 4.Installation introduction





Step1

Step2



Step3





Step5

### 5.Notes for use:

- 1. Check whether accessories are complete before installation.
- 2. When using and storing, the brake wheel must be in the braking state.

3. Adjust the size of the chain pipe wrench to ensure it completely wraps around the pipe.

- 4. The weight of the load must not exceed the specified weight.
- 5. Keep the environment ventilated and dry when using and storing.

# 6.Parameter

| Items | Model                       | HS-LH1        | HS-LH2        |
|-------|-----------------------------|---------------|---------------|
| 1     | Size(inch)                  | 17"*13"*39.4" | 17"*13"*39.4" |
| 2     | Number Of Plies             | 25            | 25            |
| 3     | S