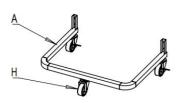

ear eye protectors when using this product.                              |
| Warning- Be sure to wear gloves when using this product.                                      |

# 

- 1. Please read the installation instructions carefully before installation.
- 2. Wear necessary personal protective equipment such as safety goggles, earplugs, and protective gloves during use.
- 3. Ensure that the workspace remains clean, dry, and well-ventilated during operation.
- 4. Keep away from children.

# 2. Product Introduce

Art drying rack is a kind of drying equipment designed for art works, paper, cardboard, canvas, etc. Its movable multi-layer grid design maximizes space and is extremely easy to operate.

## **3.Accessories introduction**





- 3 -

lx1pcs

Jx1pcs

## 4.Installation introduction





Step1

Step2



Step3





Step5

### 5.Notes for use:

- 1. Check whether accessories are complete before installation.
- 2. When using and storing, the brake wheel must be in the braking state.

3. Adjust the size of the chain pipe wrench to ensure it completely wraps around the pipe.

- 4. The weight of the load must not exceed the specified weight.
- 5. Keep the environment ventilated and dry when using and storing.

# 6.Parameter

| Items | Model                       | HS-LH1        | HS-LH2        |
|-------|-----------------------------|---------------|---------------|
| 1     | Size(inch)                  | 17"*13"*39.4" | 17"*13"*39.4" |
| 2     | Number Of Plies             | 25            | 25            |
| 3     | Single Layer Bearing(lbs)   | 0.33          | 0.33