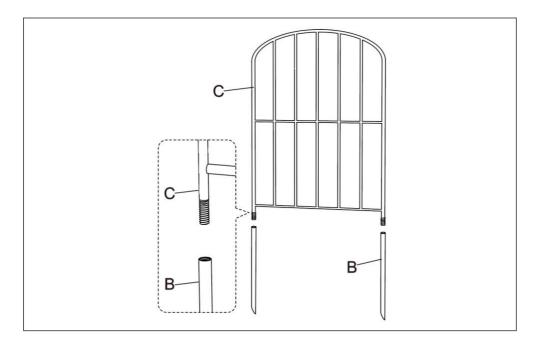

### **Assembly Instructions**

**NOTE:** The feet of the fence are sharp, and protective gloves should be worn when installing them. At the same time, pay attention to prevent the fence foot from stabbing feet and other parts of the body.

#### Connect B with A