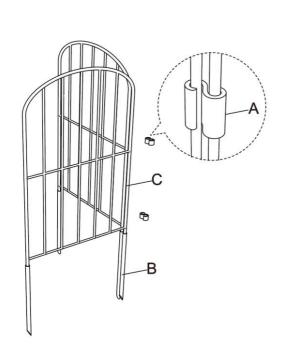

#### **COMPONENTS**

**NOTE:** In order to facilitate the user to install this product, we have connected five fences in a group with the S-shaped buckle. If the user does not need the fence to be connected together, they can disassemble it themselves.

**NOTE:** In order to facilitate the user to install this product, we have connected seven fences in a group with the S-shaped buckle. If the user does not need the fence to be connected together, they can disassemble it themselves.

### **Assembly Instructions**

**NOTE:** The feet of the fence are sharp, and protective gloves should be worn when installing them. At the same time, pay attention to prevent the fence foot from stabbing feet and other parts of the body.

#### Connect B with A