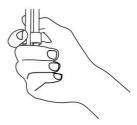

#### Remove the S-shaped buckle

Hold the fence in your hand and pull it off with your fingers in the opposite direction of the S-buckle opening direction.

Select the appropriate mode according to your needs.