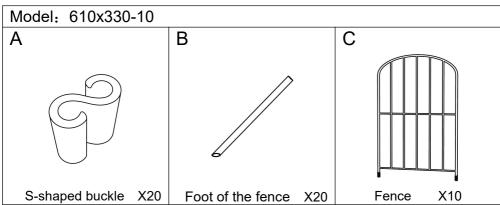

#### **COMPONENTS**

**NOTE:** In order to facilitate the user to install this product, we have connected five fences in a group with the S-shaped buckle. If the user does not need the fence to be connected together, they can disassemble it themselves.