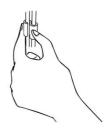

#### Install the S-shaped buckle

Hold the fence with your hand and press it into the fence with your thumb along the opening direction of the S-shaped buckle.