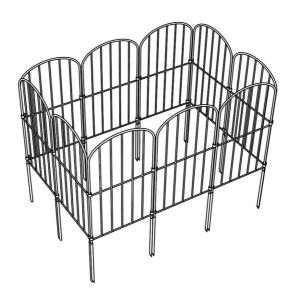

## METAL GARDEN FENCE

610x330-10, 610x330-28

#### **SPECIFICATIONS**

| Model                | 610x330-10 , 610x330-28 |
|----------------------|-------------------------|
| Size of Single Fence | 610×330mm               |
| Color                | Black                   |