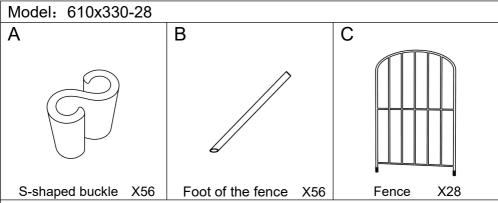

**NOTE:** In order to facilitate the user to install this product, we have connected seven fences in a group with the S-shaped buckle. If the user does not need the fence to be connected together, they can disassemble it themselves.