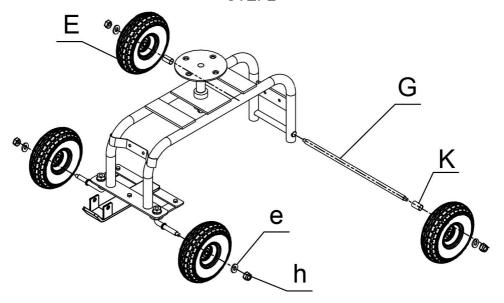

## COMPONENTS

| x1                    | x1                         | x1                 | x1                   |
|-----------------------|----------------------------|--------------------|----------------------|
| A Frame               | <b>B</b> Plastic Tray      | 🕒 Seat             | D Basket             |
| x4                    | x1                         | x1                 | ×1                   |
| Wheels                | Handle Connector           | <b>G</b> Rear Axle | Rear Tray<br>Support |
| <u>ه م</u> x3         | د.<br>۲۱ x1                | x2                 |                      |
| Reinforcing<br>Plates | Steering Link<br>Connector | 🚯 Axle Brackets    | Handle               |