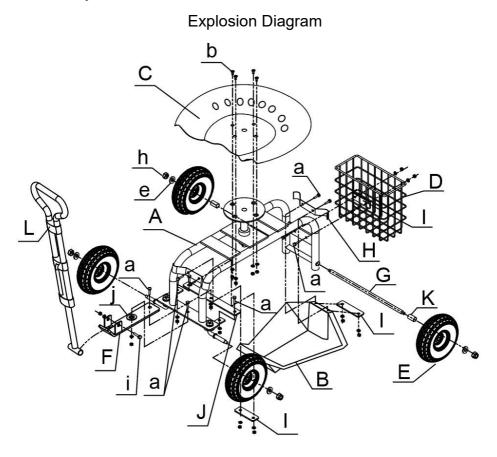

## COMPONENTS

| x1                    | x1                         | x1                 | x1                   |
|-----------------------|----------------------------|--------------------|----------------------|
| A Frame               | <b>B</b> Plastic Tray      | 🕒 Seat             | D Basket             |
| x4                    | x1                         | x1                 | ×1                   |
| Wheels                | Handle Connector           | <b>G</b> Rear Axle | Rear Tray<br>Support |
| <u>ه م</u> x3         | د.<br>۲۱ x1                | x2                 |                      |
| Reinforcing<br>Plates | Steering Link<br>Connector | 🚯 Axle Brackets    | Handle               |

### Assembly Instructions

STEP2

STEP5

STEP7

Address: Baoshanqu Shuangchenglu 803long 11hao 1602A-1609shi Shanghai Imported to AUS: SIHAO PTY LTD, 1 ROKEVA STREETEASTWOOD NSW 2122 Australia Imported to USA: Sanven Technology Ltd.Suite 250, 9166 Anaheim Place, Rancho Cucamonga, CA 91730