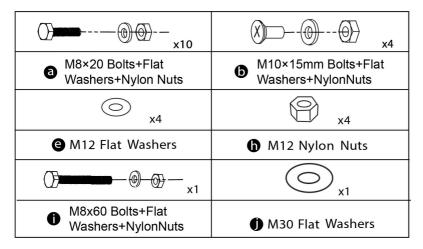

## COMPONENTS

| x1                    | x1                         | x1                 | x1                   |
|-----------------------|----------------------------|--------------------|----------------------|
| A Frame               | <b>B</b> Plastic Tray      | 🕒 Seat             | D Basket             |
| x4                    | x1                         | x1                 | ×1                   |
| Wheels                | Handle Connector           | <b>G</b> Rear Axle | Rear Tray<br>Support |
| <u>ه م</u> x3         | د.<br>۲۱ x1                | x2                 |                      |
| Reinforcing<br>Plates | Steering Link<br>Connector | 🚯 Axle Brackets    | Handle               |