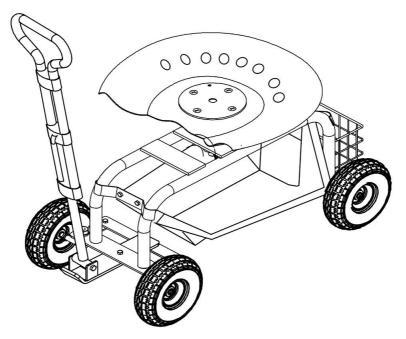

**ROLLING GARDEN SEAT** 

### Model: TC4501S-BL,TC4501S-GN

# **SPECIFICATIONS**

| Model        | TC4501S-BL    |
|--------------|---------------|
| Product Size | 760*450*960mm |
| Color        | Blue          |

| Model        | TC4501S-GN    |
|--------------|---------------|
| Product Size | 760*450*960mm |
| Color        | Green         |