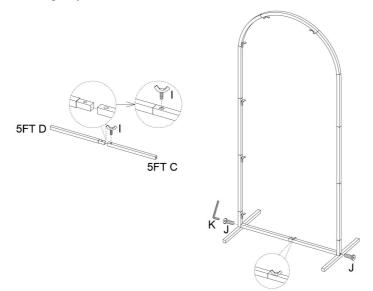

Step 1: Assemble Part "5FT E", "5FT F" & "5FT G" as shown using hardware I.

Step 2: Assemble Part B as shown using hardware I.

Step 3: Assemble Part A as shown using hardware I.

Step 4: Assemble Part "5FT C" & "5FT D" as shown using hardware I. Then use part J to install them onto the frame you completed in the previous step. The position of the assembled part I on the component before locking part J can be adjusted according to your needs.