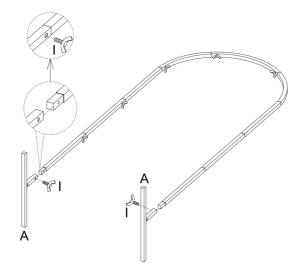

# PRODUCT ASSEMBLY

6ft

Step 1: Assemble Part "6FT E", "6FT F" & "6FT G" as shown using hardware I.

Step 2: Assemble Part B as shown using hardware I.

Step 3: Assemble Part A as shown using hardware I.

Step 4: Assemble Part "6FT C" & "6FT D" as shown using hardware I. Then use part J to install them onto the frame you completed in the previous step. The position of the assembled part I on the component before locking part J can be adjusted according to your needs.