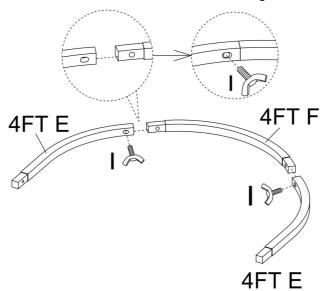

Step 1: Assemble Part "4FT E" & "4FT F" as shown using hardware I.

Step 2: Assemble Part B as shown using hardware I.

Step 3: Assemble Part A as shown using hardware I.

Step 4: Assemble Part "4FT C" & "4FT D" as shown using hardware I. Then use part J to install them onto the frame you completed in the previous step. The position of the assembled part I on the component before locking part J can be adjusted according to your needs.