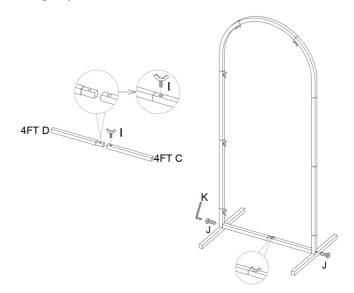

Step 1: Assemble Part "4FT E" & "4FT F" as shown using hardware I.

Step 2: Assemble Part B as shown using hardware I.

Step 3: Assemble Part A as shown using hardware I.

Step 4: Assemble Part "4FT C" & "4FT D" as shown using hardware I. Then use part J to install them onto the frame you completed in the previous step. The position of the assembled part I on the component before locking part J can be adjusted according to your needs.