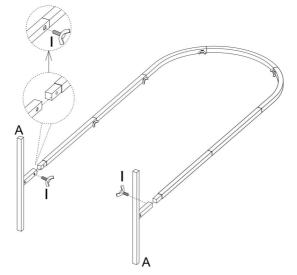

# PRODUCT ASSEMBLY

6ft

Step 1: Assemble Part "6FT E", "6FT F" & "6FT G" as shown using hardware I.

Step 2: Assemble Part B as shown using hardware I.

Step 3: Assemble Part A as shown using hardware I.

Step 4: Assemble Part "6FT C" & "6FT D" as shown using hardware I. Then use part J to install them onto the frame you completed in the previous step. The position of the assembled part I on the component before locking part J can be adjusted according to your needs.

Step 1: Assemble Part "5FT E", "5FT F" & "5FT G" as shown using hardware I.

Step 2: Assemble Part B as shown using hardware I.

Step 3: Assemble Part A as shown using hardware I.

Step 4: Assemble Part "5FT C" & "5FT D" as shown using hardware I. Then use part J to install them onto the frame you completed in the previous step. The position of the assembled part I on the component before locking part J can be adjusted according to your needs.

Step 1: Assemble Part "4FT E" & "4FT F" as shown using hardware I.

Step 2: Assemble Part B as shown using hardware I.

Step 3: Assemble Part A as shown using hardware I.

Step 4: Assemble Part "4FT C" & "4FT D" as shown using hardware I. Then use part J to install them onto the frame you completed in the previous step. The position of the assembled part I on the component before locking part J can be adjusted according to your needs.