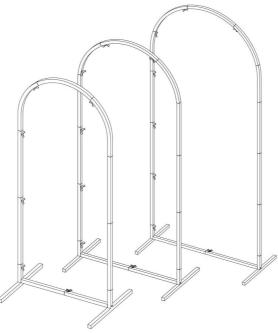

# WEDDING ARCH BACKDROP STAND

WEDDING ARCH BACKDROP STAND

SAVE THESE INSTRUCTIONS

| Model        | TFHQGM654FT                |  |  |
|--------------|----------------------------|--|--|
| Color        | gold                       |  |  |
| Product size | 6*2.6ft, 5*2.2ft, 4*1.7 ft |  |  |