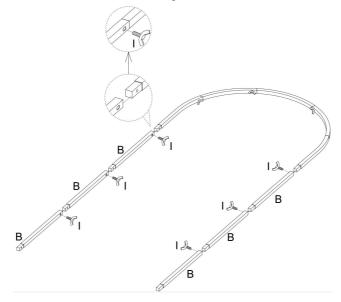

### 5ft

|         | 6      |           |           |            | and the second s |           |
|---------|--------|-----------|-----------|------------|--------------------------------------------------------------------------------------------------------------------------------------------------------------------------------------------------------------------------------------------------------------------------------------------------------------------------------------------------------------------------------------------------------------------------------------------------------------------------------------------------------------------------------------------------------------------------------------------------------------------------------------------------------------------------------------------------------------------------------------------------------------------------------------------------------------------------------------------------------------------------------------------------------------------------------------------------------------------------------------------------------------------------------------------------------------------------------------------------------------------------------------------------------------------------------------------------------------------------------------------------------------------------------------------------------------------------------------------------------------------------------------------------------------------------------------------------------------------------------------------------------------------------------------------------------------------------------------------------------------------------------------------------------------------------------------------------------------------------------------------------------------------------------------------------------------------------------------------------------------------------------------------------------------------------------------------------------------------------------------------------------------------------------------------------------------------------------------------------------------------------------|-----------|
| A×2PCS  | B×4PCS | 5FT C×1PC | 5FT D×1PC | 5FT E×2PCS | 5FT F×2PCS                                                                                                                                                                                                                                                                                                                                                                                                                                                                                                                                                                                                                                                                                                                                                                                                                                                                                                                                                                                                                                                                                                                                                                                                                                                                                                                                                                                                                                                                                                                                                                                                                                                                                                                                                                                                                                                                                                                                                                                                                                                                                                                     | 5FT G×1PC |
| T       |        |           |           |            |                                                                                                                                                                                                                                                                                                                                                                                                                                                                                                                                                                                                                                                                                                                                                                                                                                                                                                                                                                                                                                                                                                                                                                                                                                                                                                                                                                                                                                                                                                                                                                                                                                                                                                                                                                                                                                                                                                                                                                                                                                                                                                                                |           |
| I×11PCS | J×2PCS |           |           |            |                                                                                                                                                                                                                                                                                                                                                                                                                                                                                                                                                                                                                                                                                                                                                                                                                                                                                                                                                                                                                                                                                                                                                                                                                                                                                                                                                                                                                                                                                                                                                                                                                                                                                                                                                                                                                                                                                                                                                                                                                                                                                                                                |           |

Step 1: Assemble Part "5FT E", "5FT F" & "5FT G" as shown using hardware I.

Step 2: Assemble Part B as shown using hardware I.

Step 3: Assemble Part A as shown using hardware I.

Step 4: Assemble Part "5FT C" & "5FT D" as shown using hardware I. Then use part J to install them onto the frame you completed in the previous step. The position of the assembled part I on the component before locking part J can be adjusted according to your needs.