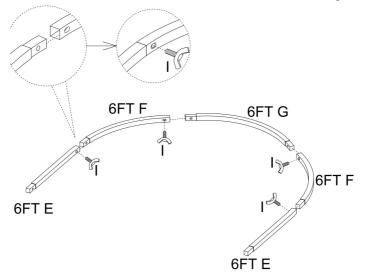

### 6ft

|         |        |           |           | a la | 6          | and the second sec |
|---------|--------|-----------|-----------|------------------------------------------|------------|------------------------------------------------------------------------------------------------------------------------------------------------------------------------------------------------------------------------------------------------------------------------------------------------------------------------------------------------------------------------------------------------------------------------------------------------------------------------------------------------------------------------------------------------------------------------------------------------------------------------------------------------------------------------------------------------------------------------------------------------------------------------------------------------------------------------------------------------------------------------------------------------------------------------------------------------------------------------------------------------------------------------------------------------------------------------------------------------------------------------------------------------------------------------------------------------------------------------------------------------------------------------------------------------------------------------------------------------------------------------------------------------------------------------------------------------------------------------------------------------------------------------------------------------------------------------------------------------------------------------------------------------------------------------------------------------------------------------------------------------------------------------------------------------------------------------------------------------------------------------------------|
| A×2PCS  | B×6PCS | 6FT C×1PC | 6FT D×1PC | 6FT E×2PCS                               | 6FT F×2PCS | 6FT G×1PC                                                                                                                                                                                                                                                                                                                                                                                                                                                                                                                                                                                                                                                                                                                                                                                                                                                                                                                                                                                                                                                                                                                                                                                                                                                                                                                                                                                                                                                                                                                                                                                                                                                                                                                                                                                                                                                                          |
| Sala    |        |           |           |                                          |            |                                                                                                                                                                                                                                                                                                                                                                                                                                                                                                                                                                                                                                                                                                                                                                                                                                                                                                                                                                                                                                                                                                                                                                                                                                                                                                                                                                                                                                                                                                                                                                                                                                                                                                                                                                                                                                                                                    |
| I×13PCS | J×2PCS | K×1PC     |           |                                          |            |                                                                                                                                                                                                                                                                                                                                                                                                                                                                                                                                                                                                                                                                                                                                                                                                                                                                                                                                                                                                                                                                                                                                                                                                                                                                                                                                                                                                                                                                                                                                                                                                                                                                                                                                                                                                                                                                                    |

# PRODUCT ASSEMBLY

6ft

Step 1: Assemble Part "6FT E", "6FT F" & "6FT G" as shown using hardware I.

Step 2: Assemble Part B as shown using hardware I.

Step 3: Assemble Part A as shown using hardware I.

Step 4: Assemble Part "6FT C" & "6FT D" as shown using hardware I. Then use part J to install them onto the frame you completed in the previous step. The position of the assembled part I on the component before locking part J can be adjusted according to your needs.