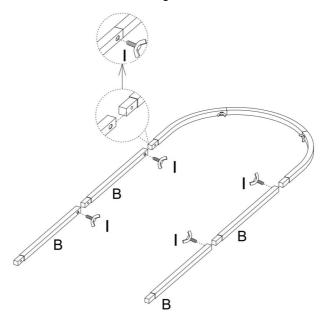

# PRODUCT ASSEMBLY

6ft

Step 1: Assemble Part "6FT E", "6FT F" & "6FT G" as shown using hardware I.

Step 2: Assemble Part B as shown using hardware I.

Step 3: Assemble Part A as shown using hardware I.

Step 4: Assemble Part "6FT C" & "6FT D" as shown using hardware I. Then use part J to install them onto the frame you completed in the previous step. The position of the assembled part I on the component before locking part J can be adjusted according to your needs.

Step 1: Assemble Part "5FT E", "5FT F" & "5FT G" as shown using hardware I.

Step 2: Assemble Part B as shown using hardware I.

Step 3: Assemble Part A as shown using hardware I.

Step 4: Assemble Part "5FT C" & "5FT D" as shown using hardware I. Then use part J to install them onto the frame you completed in the previous step. The position of the assembled part I on the component before locking part J can be adjusted according to your needs.

Step 1: Assemble Part "4FT E" & "4FT F" as shown using hardware I.

Step 2: Assemble Part B as shown using hardware I.

Step 3: Assemble Part A as shown using hardware I.

Step 4: Assemble Part "4FT C" & "4FT D" as shown using hardware I. Then use part J to install them onto the frame you completed in the previous step. The position of the assembled part I on the component before locking part J can be adjusted according to your needs.