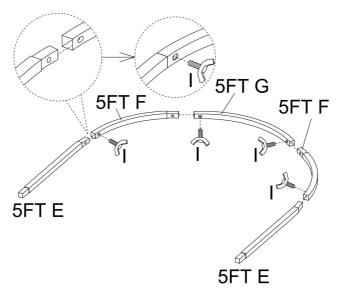

# PRODUCT ASSEMBLY

6ft

Step 1: Assemble Part "6FT E", "6FT F" & "6FT G" as shown using hardware I.

Step 2: Assemble Part B as shown using hardware I.

Step 3: Assemble Part A as shown using hardware I.

Step 4: Assemble Part "6FT C" & "6FT D" as shown using hardware I. Then use part J to install them onto the frame you completed in the previous step. The position of the assembled part I on the component before locking part J can be adjusted according to your needs.