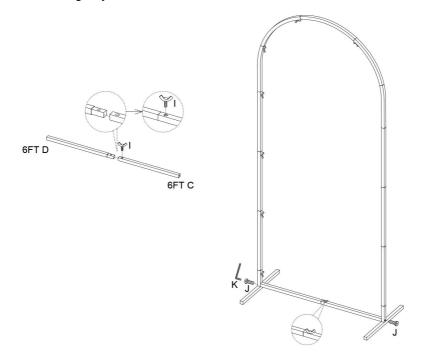

# PRODUCT ASSEMBLY

6ft

Step 1: Assemble Part "6FT E", "6FT F" & "6FT G" as shown using hardware I.

Step 2: Assemble Part B as shown using hardware I.

Step 3: Assemble Part A as shown using hardware I.

Step 4: Assemble Part "6FT C" & "6FT D" as shown using hardware I. Then use part J to install them onto the frame you completed in the previous step. The position of the assembled part I on the component before locking part J can be adjusted according to your needs.