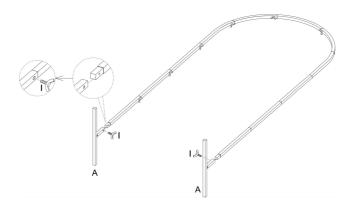

### 4ft

|        | 67     |           |           | a a a a a a a a a a a a a a a a a a a | E.        | The    |
|--------|--------|-----------|-----------|---------------------------------------|-----------|--------|
| A×2PCS | B×4PCS | 4FT C×1PC | 4FT D×1PC | 4FT E×2PCS                            | 4FT F×1PC | I×9PCS |
|        |        |           |           |                                       |           |        |
| J×2PCS |        |           |           |                                       |           |        |

Step 1: Assemble Part "4FT E" & "4FT F" as shown using hardware I.

Step 2: Assemble Part B as shown using hardware I.

Step 3: Assemble Part A as shown using hardware I.

Step 4: Assemble Part "4FT C" & "4FT D" as shown using hardware I. Then use part J to install them onto the frame you completed in the previous step. The position of the assembled part I on the component before locking part J can be adjusted according to your needs.