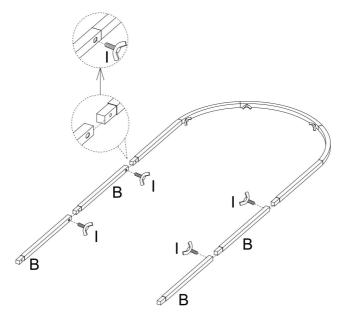

# PRODUCT ASSEMBLY

6ft

Step 1: Assemble Part "6FT E", "6FT F" & "6FT G" as shown using hardware I.

Step 2: Assemble Part B as shown using hardware I.

Step 3: Assemble Part A as shown using hardware I.

Step 4: Assemble Part "6FT C" & "6FT D" as shown using hardware I. Then use part J to install them onto the frame you completed in the previous step. The position of the assembled part I on the component before locking part J can be adjusted according to your needs.