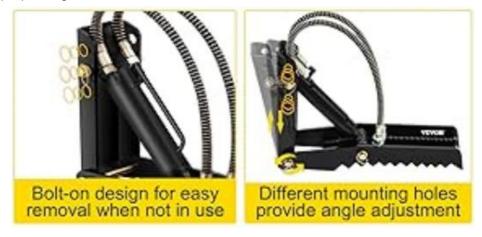

## Adjustable and Removable

By removing the bolts, you can fold the plates out of the way; the plates are also adjustable by connecting the bolt to different mounting holes to acquire a proper angle.