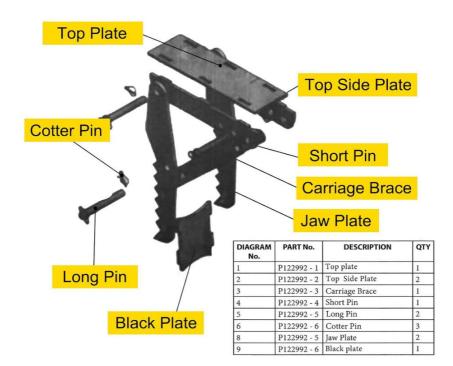

## Easy to Install

Each part of our backhoe excavator thumb has been plasma cut for tight fit and easy assembly, and all accessories are included in the package. All you need to do is put them together.