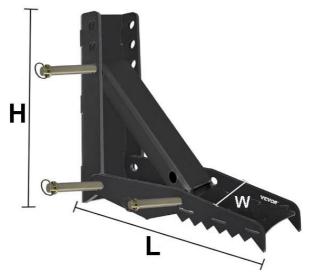

#### **TECHNICAL PARAMETERS**

| MODEL      | Material | L   | Н   | w   | Thickness |
|------------|----------|-----|-----|-----|-----------|
| XSJ-23-F01 | Q235B    | 460 | 505 | 154 | 12        |
| XSJ-23-F02 | Q235B    | 610 | 505 | 154 | 12        |
| XSJ-23-F03 | Q235B    | 690 | 505 | 154 | 12        |
| XSJ-23-F04 | Q235B    | 820 | 505 | 154 | 12        |
| XSJ-23-F05 | Q235B    | 920 | 645 | 167 | 12        |