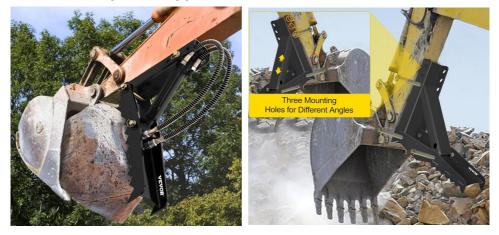

## Adjustable and Removable

By removing the bolts, you can fold the plates out of the way; the plates are also adjustable by connecting the bolt to different mounting holes to acquire a proper angle.