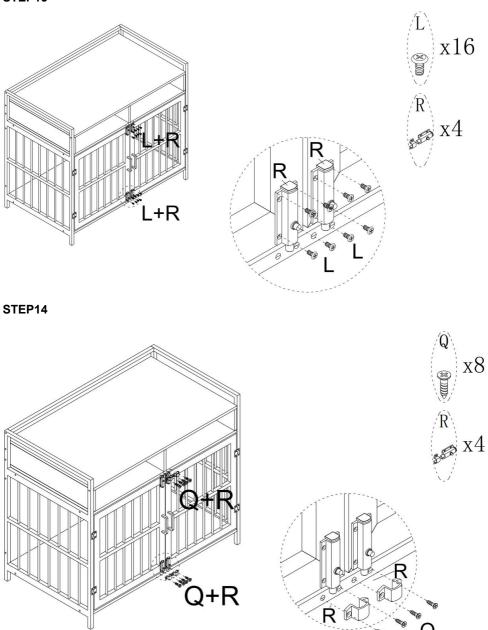

# **Assembly Instructions**

#### Installation of Cams and Pins

Screw the pin into the hole. To set the cams correctly, ensure that the arrow on the cam is opening to the hole of the pin it is locking. Lock the cam by turning tightened. Please do not use an electric screwdriver to assemble the unit. the cam head with a screwdriver until it.

Read each step carefully before starting. It is very important that each step of instruction is performed in the correct order. If these steps are not followed in sequence, assembly difficulties will occur.