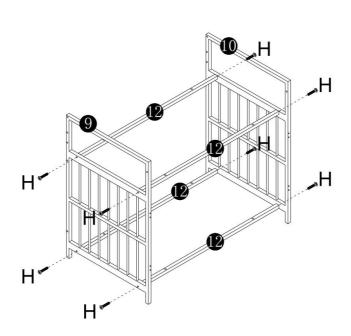

# **Assembly Instructions**

Read each step carefully before starting. It is very important that each step of instruction is performed in the correct order. If these steps are not followed in sequence, assembly difficulties will occur.