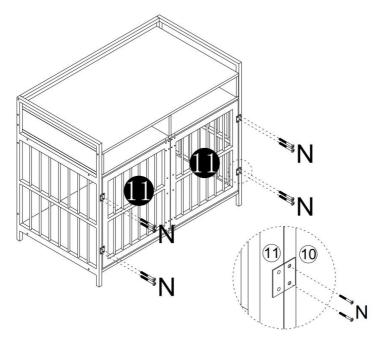

# **Assembly Instructions**

#### Installation of Cams and Pins

Screw the pin into the hole. To set the cams correctly, ensure that the arrow on the cam is opening to the hole of the pin it is locking. Lock the cam by turning tightened. Please do not use an electric screwdriver to assemble the unit. the cam head with a screwdriver until it.