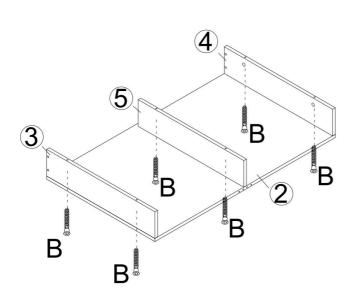

# **Assembly Instructions**

Read each step carefully before starting. It is very important that each step of instruction is performed in the correct order. If these steps are not followed in sequence, assembly difficulties will occur.