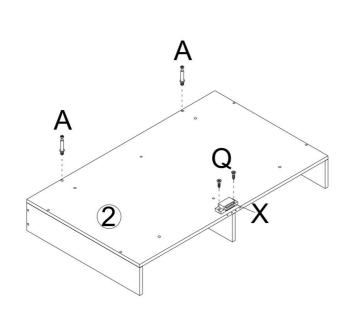

# **Assembly Instructions**

Read each step carefully before starting. It is very important that each step of instruction is performed in the correct order. If these steps are not followed in sequence, assembly difficulties will occur.