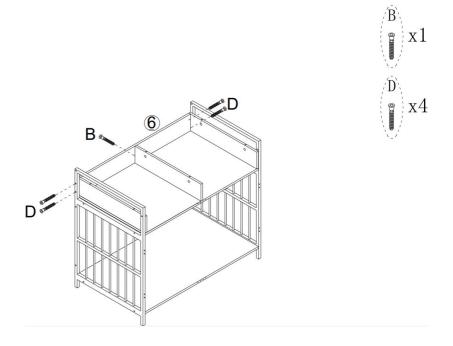

# **Assembly Instructions**

Read each step carefully before starting. It is very important that each step of instruction is performed in the correct order. If these steps are not followed in sequence, assembly difficulties will occur.