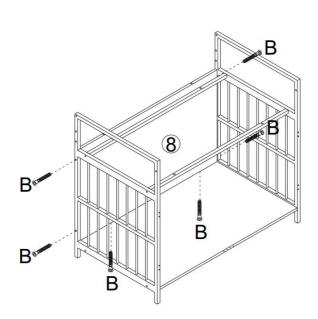

# **Assembly Instructions**

Read each step carefully before starting. It is very important that each step of instruction is performed in the correct order. If these steps are not followed in sequence, assembly difficulties will occur.