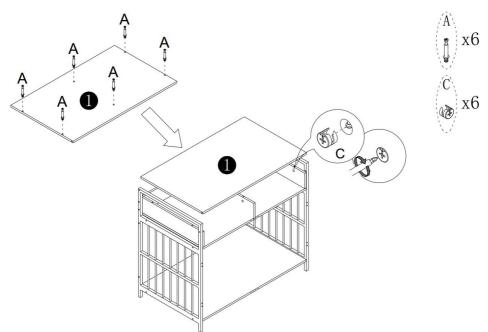

# **Assembly Instructions**

Read each step carefully before starting. It is very important that each step of instruction is performed in the correct order. If these steps are not followed in sequence, assembly difficulties will occur.