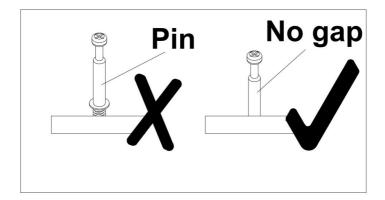

#### Installation of Cams and Pins

Screw the pin into the hole. To set the cams correctly, ensure that the arrow on the cam is opening to the hole of the pin it is locking. Lock the cam by turning tightened. Please do not use an electric screwdriver to assemble the unit. the cam head with a screwdriver until it.