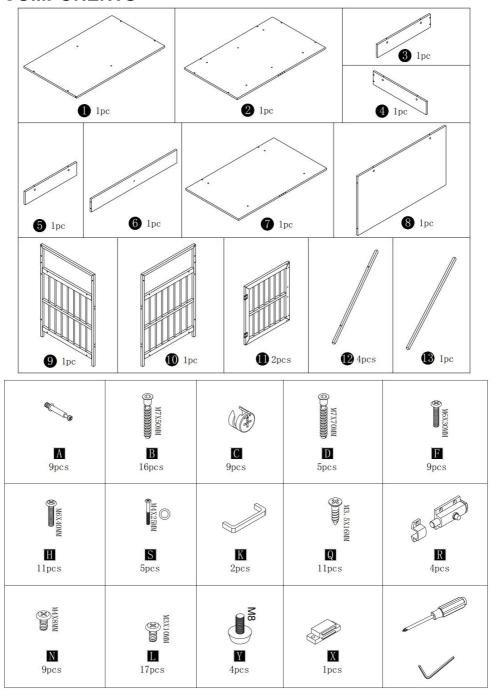

only.
- 7. Assemble on a flat, level, hard and smooth surface capable of safely supporting a fully loaded dog cage.

#### Use precautions

#### TO PREVENT SERIOUS INJURY AND DEATH FROM TIPPING:

- 1. DO NOT SIT, STAND OR CLIMB ON THIS ITEM.
- 2. This product is not a toy. Do not allow children to play with or near this item. Please keep small spare parts out of children's reach.
- 3. Use only on a flat, level, hard and smooth surface capable of safely supporting a fully loaded dog cage.
- 4. Use as intended only.
- 5. Inspect before every use; do not use if parts are loose or damaged.

# SAVE THESE INSTRUCTIONS

#### **SPECIFICATIONS**

| Model        | C20230602W-02  |
|--------------|----------------|
| Product Size | 41*23.6*36.2in |
| Color        | Brown          |

# **COMPONENTS**



# **Assembly Instructions**

#### Installation of Cams and Pins

Screw the pin into the hole. To set the cams correctly, ensure that the arrow on the cam is opening to the hole of the pin it is locking. Lock the cam by turning tightened. Please do not use an electric screwdriver to assemble the unit. the cam head with a screwdriver until it.





Read each step carefully before starting. It is very important that each step of instruction is performed in the correct order. If these steps are not followed in sequence, assembly difficulties will occur.











































Note: Lock this accessory , the latch is a little stuck, please turn this accessory to install.

Manufacturer: Shanghaimuxinmuyeyouxiangongsi

Address: Shuangchenglu 803nong11hao1602A-1609shi, baosha