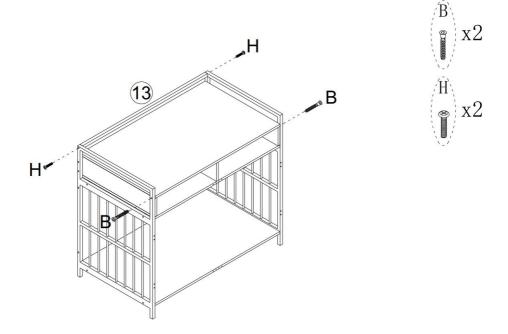

# **Assembly Instructions**

Read each step carefully before starting. It is very important that each step of instruction is performed in the correct order. If these steps are not followed in sequence, assembly difficulties will occur.