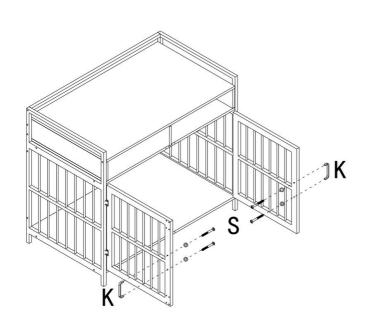

SAVE THESE INSTRUCTIONS

#### **SPECIFICATIONS**

| Model        | C20230602W-02  |
|--------------|----------------|
| Product Size | 41*23.6*36.2in |
| Color        | Brown          |

# **COMPONENTS**



# **Assembly Instructions**

#### Installation of Cams and Pins

Screw the pin into the hole. To set the cams correctly, ensure that the arrow on the cam is opening to the hole of the pin it is locking. Lock the cam by turning tightened. Please do not use an electric screwdriver to assemble the unit. the cam head with a screwdriver until it.





Read each step carefully before starting. It is very important that each step of instruction is performed in the correct order. If these steps are not followed in sequence, assembly difficulties will occur.











































Note: Lock this accessory , the latch is a little stuck, please turn this accessory to install.

Manufacturer: Shanghaimuxinmuyeyouxiangongsi

Address: Shuangchenglu 803nong11hao1602A-1609shi, baoshanqu, shanghai

200000 CN.

EC REP: E-CrossStu GmbH.

Mainzer Landstr.69, 60329 Frankfurt am Main.

UK REP: YH CONSULTING LIMITED.

C/O YH Consulting Limited Office 147, Centurion House, London Road, Staines-

upon-Thames, Surrey, TW18 4AX Imported to AUS: SIHAO PTY LTD.

1 ROKEVA STREETEASTWOOD NSW 2122 Australia

Imported to USA: Sanven Technology Ltd.

Suite 250, 9166 Anaheim Place, Rancho Cucamonga, CA 91730



**Technical Support and E-Warranty Certificate** www.vevor.com/support