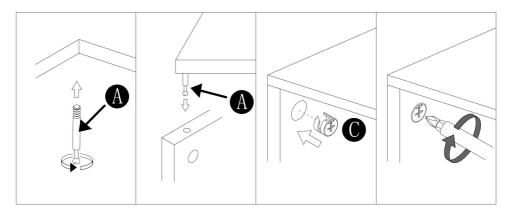

#### Installation of Cams and Pins

Screw the pin into the hole. To set the cams correctly, ensure that the arrow on the cam is opening to the hole of the pin it is locking. Lock the cam by turning tightened. Please do not use an electric screwdriver to assemble the unit. the cam head with a screwdriver until it.