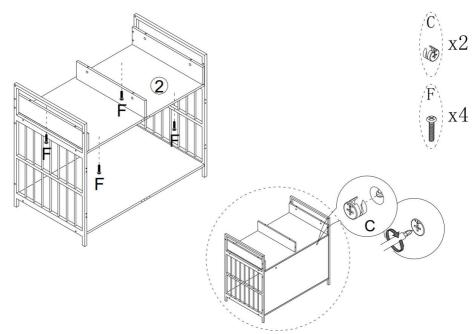

# **Assembly Instructions**

#### Installation of Cams and Pins

Screw the pin into the hole. To set the cams correctly, ensure that the arrow on the cam is opening to the hole of the pin it is locking. Lock the cam by turning tightened. Please do not use an electric screwdriver to assemble the unit. the cam head with a screwdriver until it.