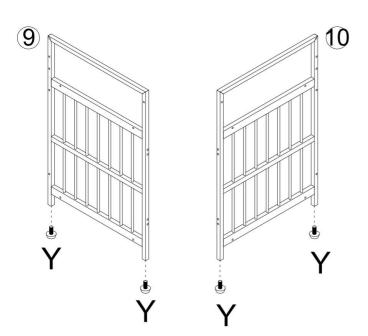

e if parts are loose or damaged.

# SAVE THESE INSTRUCTIONS

#### **SPECIFICATIONS**

| Model        | C20230602W-02  |
|--------------|----------------|
| Product Size | 41*23.6*36.2in |
| Color        | Brown          |

# **COMPONENTS**



# **Assembly Instructions**

#### Installation of Cams and Pins

Screw the pin into the hole. To set the cams correctly, ensure that the arrow on the cam is opening to the hole of the pin it is locking. Lock the cam by turning tightened. Please do not use an electric screwdriver to assemble the unit. the cam head with a screwdriver until it.





Read each step carefully before starting. It is very important that each step of instruction is performed in the correct order. If these steps are not followed in sequence, assembly difficulties will occur.











































Note: Lock this accessory , the latch is a little stuck, please turn this accessory to install.

Manufacturer: Shanghaimuxinmuyeyouxiangongsi

Address: Shuangchenglu 803nong11hao1602A-1609shi, baoshanqu, shanghai

200000 CN.

EC REP: E-CrossStu GmbH.

Mainzer Landstr.69, 60329 Frankfurt am Main.

UK REP: YH CONSULTING LIMITED.

C/O YH Consulting Limited Office 147, Centurion House, London Road, Staines-

upon-Thames, Surrey, TW18 4AX Imported to AUS: SIHAO PTY LTD.

1 ROKEVA STREETEASTWOOD NSW 2122 Australia

Imported to USA: Sanven Technology Ltd.

Suite 250, 9166 Anaheim Place, Rancho Cucamonga, CA 91730



**Technical Support and E-Warranty Certificate** www.vevor.com/support