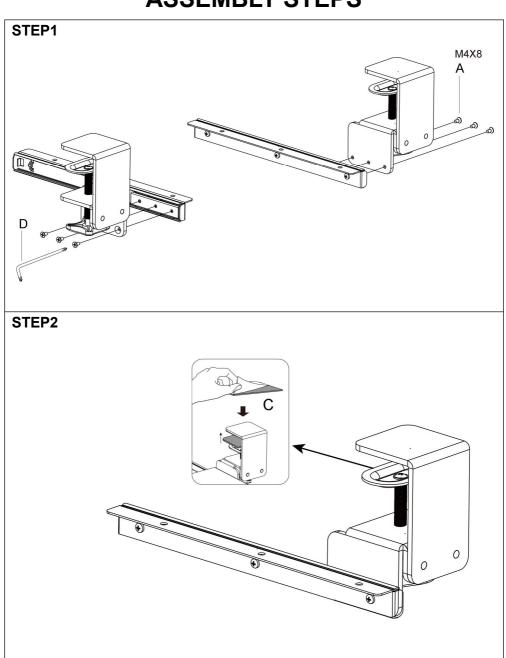

ot exceed weight capacities. Please empty keyboard platform before moving.
- 4. Use only on a flat, level, hard and smooth surface capable of safely supporting a fully loaded keyboard platform.
- 5. Use as intended only.
- 6. Inspect before every use. Do not use if parts are loose or damaged.

# **TECHNICAL SPECIFICATIONS**

| Model                     | SS-KB19        |
|---------------------------|----------------|
| Main Material             | Steel, Board   |
| Color                     | Black          |
| Product Dimensions(LxWxH) | 842*312*140 mm |
| Packing Size(LxWxH)       | 735*310*125 mm |
| Net Weight (kg)           | 4.85           |
| Gross Weight (kg)         | 5.59           |
| Max loading (kg)          | 5              |

## **PACKAGE CONTENTS**



# **ASSEMBLY STEPS**



# STEP3 M5X12 В D STEP4 Desktop STEP5



# **COMPLETION**



Address: Baoshanqu Shuangchenglu 803long 11hao 1602A-1609shi Shanghai

Imported to AUS: SIHAO PTY LTD, 1 ROKEVA STREETEASTWOOD NSW 2122 Australia

Imported to USA: Sanven Technology Ltd., Suite 250, 9166 Anaheim Place, Rancho

Cucamonga, CA 91730

EC REP

SHUNSHUN GmbH Römeräcker 9 Z2021,76351 Linkenheim-Hochstetten,Germany



Pooledas Group Ltd Unit 5 Albert Edward House, The Pavilions Preston, United Kingdom

Made In China



Support and E-Warranty Certificate www.vevor.com/support