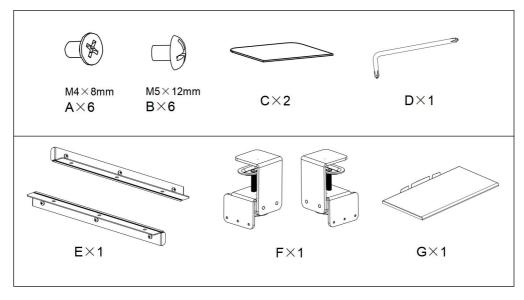

ear this item.
- 3. Do not exceed weight capacities. Please empty keyboard platform before moving.
- 4. Use only on a flat, level, hard and smooth surface capable of safely supporting a fully loaded keyboard platform.
- 5. Use as intended only.
- 6. Inspect before every use. Do not use if parts are loose or damaged.

# **TECHNICAL SPECIFICATIONS**

| Model                     | SS-KB19        |
|---------------------------|----------------|
| Main Material             | Steel, Board   |
| Color                     | Black          |
| Product Dimensions(LxWxH) | 842*312*140 mm |
| Packing Size(LxWxH)       | 735*310*125 mm |
| Net Weight (kg)           | 4.85           |
| Gross Weight (kg)         | 5.59           |
| Max loading (kg)          | 5              |

## **PACKAGE CONTENTS**



# **ASSEMBLY STEPS**



# STEP3 M5X12 В D STEP4 Desktop STEP5



# **COMPLETION**



Address: Baoshanqu Shuangchenglu 803long 11hao 1602A-1609shi Shanghai

Imported to AUS: SIHAO PTY LTD, 1 ROKEVA STREETEASTWOOD NSW 2122 Australia

Imported to USA: Sanven Technology Ltd., Suite 250, 9166 Anaheim Place, Rancho

Cucamonga, CA 91730

EC REP

SHUNSHUN GmbH Römeräcker 9 Z2021,76351 Linkenheim-Hochstetten,Germany



Pooledas Group Ltd Unit 5 Albert Edward House, The Pavilions Preston, United Kingdom

Made In China



Support and E-Warranty Certificate www.vevor.com/support