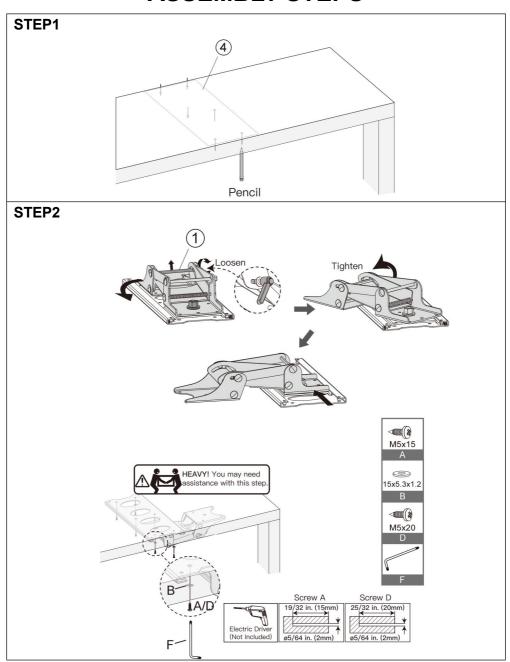

ot exceed weight capacities. Please empty keyboard platform before moving.
- 4. Use only on a flat, level, hard and smooth surface capable of safely supporting a fully loaded keyboard platform.
- 5. Use as intended only.
- 6. Inspect before every use. Do not use if parts are loose or damaged.

## **TECHNICAL SPECIFICATIONS**

| Model                     | SS-KB01        |
|---------------------------|----------------|
| Main Material             | Steel, Board   |
| Color                     | Black          |
| Product Dimensions(LxWxH) | 635*695*90 mm  |
| Packing Size(LxWxH)       | 665*290*133 mm |
| Net Weight (kg)           | 4.65           |
| Gross Weight (kg)         | 5.5            |
| Max loading (kg)          | 5              |

# **PACKAGE CONTENTS**



# **ASSEMBLY STEPS**







# **COMPLETION**



Address: Baoshanqu Shuangchenglu 803long 11hao 1602A-1609shi Shanghai

Imported to AUS: SIHAO PTY LTD, 1 ROKEVA STREETEASTWOOD NSW 2122 Australia

Imported to USA: Sanven Technology Ltd., Suite 250, 9166 Anaheim Place, Rancho

Cucamonga, CA 91730

EC REP

SHUNSHUN GmbH Römeräcker 9 Z2021,76351 Linkenheim-Hochstetten,Germany



Pooledas Group Ltd Unit 5 Albert Edward House, The Pavilions Preston, United Kingdom

Made In China



Support and E-Warranty Certificate www.vevor.com/support