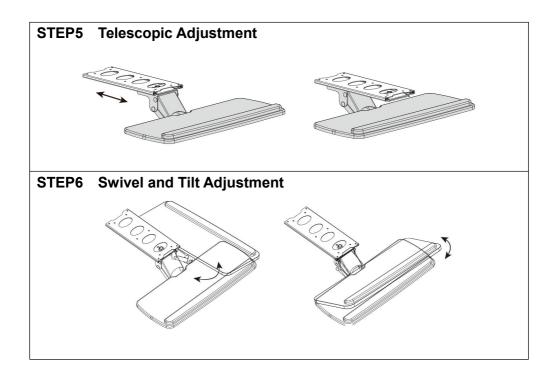

xceed weight capacities. Please empty keyboard platform before moving.
- 4. Use only on a flat, level, hard and smooth surface capable of safely supporting a fully loaded keyboard platform.
- 5. Use as intended only.
- 6. Inspect before every use. Do not use if parts are loose or damaged.

## **TECHNICAL SPECIFICATIONS**

| Model                     | SS-KB01        |
|---------------------------|----------------|
| Main Material             | Steel, Board   |
| Color                     | Black          |
| Product Dimensions(LxWxH) | 635*695*90 mm  |
| Packing Size(LxWxH)       | 665*290*133 mm |
| Net Weight (kg)           | 4.65           |
| Gross Weight (kg)         | 5.5            |
| Max loading (kg)          | 5              |

# **PACKAGE CONTENTS**



# **ASSEMBLY STEPS**







# **COMPLETION**



Address: Baoshanqu Shuangchenglu 803long 11hao 1602A-1609shi Shanghai

Imported to AUS: SIHAO PTY LTD, 1 ROKEVA STREETEASTWOOD NSW 2122 Australia

Imported to USA: Sanven Technology Ltd., Suite 250, 9166 Anaheim Place, Rancho

Cucamonga, CA 91730

EC REP

SHUNSHUN GmbH Römeräcker 9 Z2021,76351 Linkenheim-Hochstetten,Germany



Pooledas Group Ltd Unit 5 Albert Edward House, The Pavilions Preston, United Kingdom

Made In China



Support and E-Warranty Certificate www.vevor.com/support