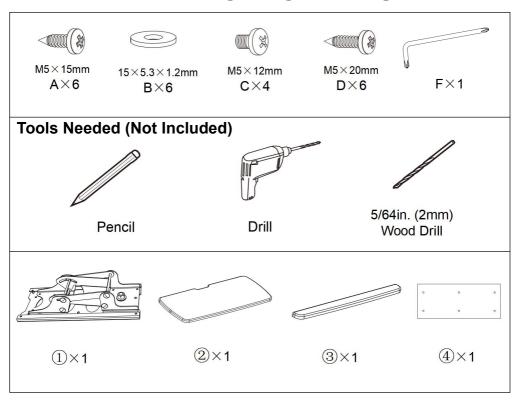

ear this item.
- 3. Do not exceed weight capacities. Please empty keyboard platform before moving.
- 4. Use only on a flat, level, hard and smooth surface capable of safely supporting a fully loaded keyboard platform.
- 5. Use as intended only.
- 6. Inspect before every use. Do not use if parts are loose or damaged.

## **TECHNICAL SPECIFICATIONS**

| Model                     | SS-KB01        |
|---------------------------|----------------|
| Main Material             | Steel, Board   |
| Color                     | Black          |
| Product Dimensions(LxWxH) | 635*695*90 mm  |
| Packing Size(LxWxH)       | 665*290*133 mm |
| Net Weight (kg)           | 4.65           |
| Gross Weight (kg)         | 5.5            |
| Max loading (kg)          | 5              |

# **PACKAGE CONTENTS**



# **ASSEMBLY STEPS**







# **COMPLETION**



Address: Baoshanqu Shuangchenglu 803long 11hao 1602A-1609shi Shanghai

Imported to AUS: SIHAO PTY LTD, 1 ROKEVA STREETEASTWOOD NSW 2122 Australia

Imported to USA: Sanven Technology Ltd., Suite 250, 9166 Anaheim Place, Rancho

Cucamonga, CA 91730

EC REP

SHUNSHUN GmbH Römeräcker 9 Z2021,76351 Linkenheim-Hochstetten,Germany



Pooledas Group Ltd Unit 5 Albert Edward House, The Pavilions Preston, United Kingdom

Made In China



Support and E-Warranty Certificate www.vevor.com/support