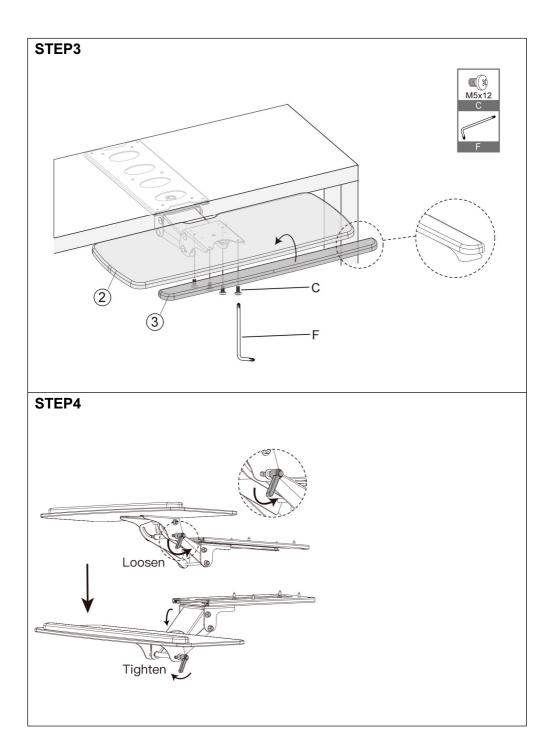

exceed weight capacities. Please empty keyboard platform before moving.
- 4. Use only on a flat, level, hard and smooth surface capable of safely supporting a fully loaded keyboard platform.
- 5. Use as intended only.
- 6. Inspect before every use. Do not use if parts are loose or damaged.

## **TECHNICAL SPECIFICATIONS**

| Model                     | SS-KB01        |
|---------------------------|----------------|
| Main Material             | Steel, Board   |
| Color                     | Black          |
| Product Dimensions(LxWxH) | 635*695*90 mm  |
| Packing Size(LxWxH)       | 665*290*133 mm |
| Net Weight (kg)           | 4.65           |
| Gross Weight (kg)         | 5.5            |
| Max loading (kg)          | 5              |

# **PACKAGE CONTENTS**



# **ASSEMBLY STEPS**







# **COMPLETION**



Address: Baoshanqu Shuangchenglu 803long 11hao 1602A-1609shi Shanghai

Imported to AUS: SIHAO PTY LTD, 1 ROKEVA STREETEASTWOOD NSW 2122 Australia

Imported to USA: Sanven Technology Ltd., Suite 250, 9166 Anaheim Place, Rancho

Cucamonga, CA 91730

EC REP

SHUNSHUN GmbH Römeräcker 9 Z2021,76351 Linkenheim-Hochstetten,Germany



Pooledas Group Ltd Unit 5 Albert Edward House, The Pavilions Preston, United Kingdom

Made In China



Support and E-Warranty Certificate www.vevor.com/support