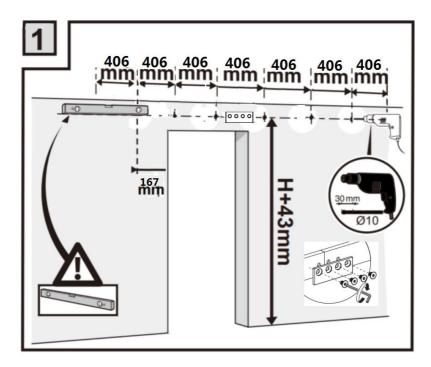

# Installation Instruction

This hardware is recommended to be installed by 2 people , which can be easier and more efficient . Professional customer service team help you solve all installation problems in time , please feel free to contact us .