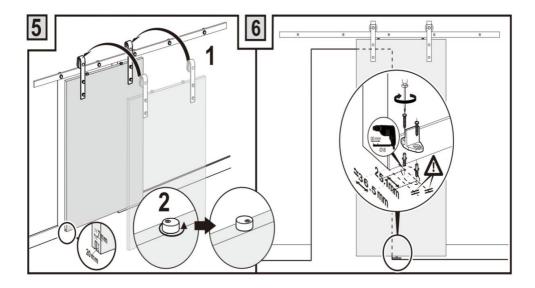

7. For additional information regarding the parts listed in the following pages, please refer to the Assembly Diagram of this manual. Unwrap and separate all parts in a clean work area.

8. For safety reasons, This hardware is recommended to be installed by 2 people