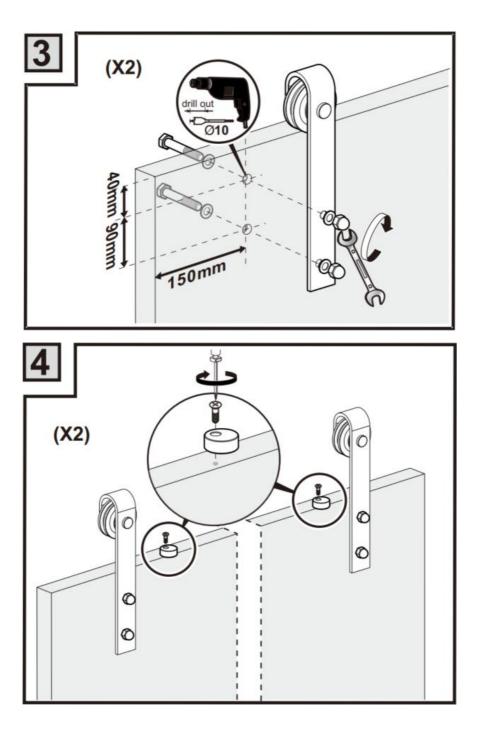

7. For additional information regarding the parts listed in the following pages, please refer to the Assembly Diagram of this manual. Unwrap and separate all parts in a clean work area.

8. For safety reasons, This hardware is recommended to be installed by 2 people