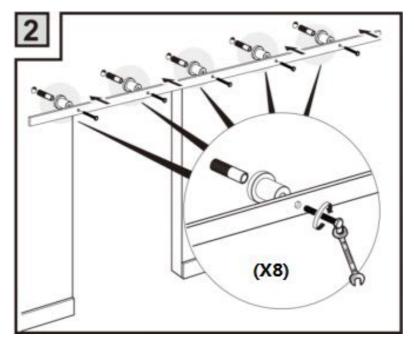

7. For additional information regarding the parts listed in the following pages, please refer to the Assembly Diagram of this manual. Unwrap and separate all parts in a clean work area.

8. For safety reasons, This hardware is recommended to be installed by 2 people