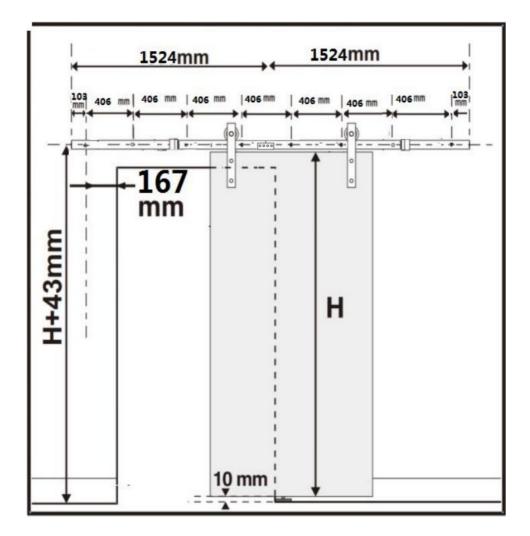

# Installation Instruction

This hardware is recommended to be installed by 2 people , which can be easier and more efficient . Professional customer service team help you solve all installation problems in time , please feel free to contact us .