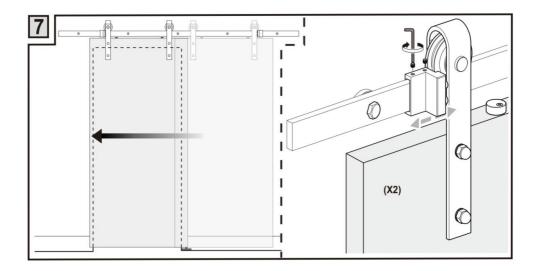

7. For additional information regarding the parts listed in the following pages, please refer to the Assembly Diagram of this manual. Unwrap and separate all parts in a clean work area.

8. For safety reasons, This hardware is recommended to be installed by 2 people