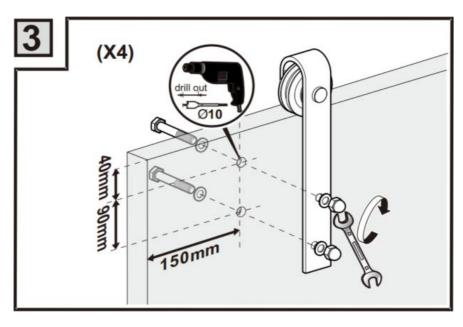

#### **Installation Instruction**

This hardware is recommended to be installed by 2 people, which can be easier and more efficient. Professional customer service team help you solve all installation problems in time, please feel free to contact us.

## **HARDWARE LIST**

|          | 8ft Single Door | 8ft Double Door |
|----------|-----------------|-----------------|
|          | 2PCS            | 2PCS            |
| •        | 6PCS            | 6PCS            |
| <u> </u> | M8x90 (6PCS)    | M8x90 (6PCS)    |
| O June   | Ф12x50 (6PCS)   | Ф12x50 (6PCS)   |
|          | M4*25(2PCS)     | M4*25(4PCS)     |
|          | 1PCS            | 2PCS            |
| <u> </u> | Ф6 (2PCS)       | Ф6 (4PCS)       |
|          | 2PCS            | 2PCS            |
| Veg      | 1PCS            | 2PCS            |
| 11       | 2PCS            | 4PCS            |
|          | 1PCS            | 2PCS            |
|          | 2PCS            | 4PCS            |
|          | 4PCS            | 8PCS            |
| 0000     | 1PCS            | 1PCS            |
| <b>©</b> | 4PCS            | 4PCS            |