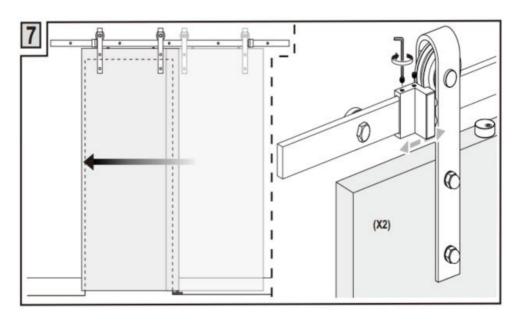

#### **Installation Instruction**

This hardware is recommended to be installed by 2 people, which can be easier and more efficient. Professional customer service team help you solve all installation problems in time, please feel free to contact us.