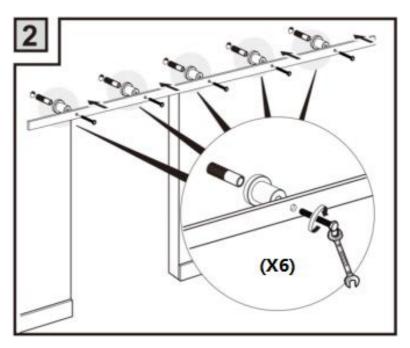

#### **Installation Instruction**

This hardware is recommended to be installed by 2 people, which can be easier and more efficient. Professional customer service team help you solve all installation problems in time, please feel free to contact us.

## **HARDWARE LIST**

|          | 8ft Single Door | 8ft Double Door |
|----------|-----------------|-----------------|
|          | 2PCS            | 2PCS            |
| •        | 6PCS            | 6PCS            |
| <u> </u> | M8x90 (6PCS)    | M8x90 (6PCS)    |
| O June   | Ф12x50 (6PCS)   | Ф12x50 (6PCS)   |
|          | M4*25(2PCS)     | M4*25(4PCS)     |
|          | 1PCS            | 2PCS            |
| <u> </u> | Ф6 (2PCS)       | Ф6 (4PCS)       |
|          | 2PCS            | 2PCS            |
| Veg      | 1PCS            | 2PCS            |
| 11       | 2PCS            | 4PCS            |
|          | 1PCS            | 2PCS            |
|          | 2PCS            | 4PCS            |
|          | 4PCS            | 8PCS            |
| 0000     | 1PCS            | 1PCS            |
| <b>©</b> | 4PCS            | 4PCS            |