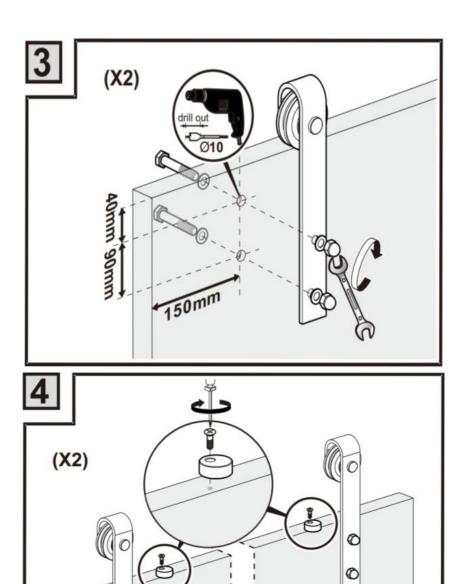

#### **Installation Instruction**

This hardware is recommended to be installed by 2 people, which can be easier and more efficient. Professional customer service team help you solve all installation problems in time, please feel free to contact us.