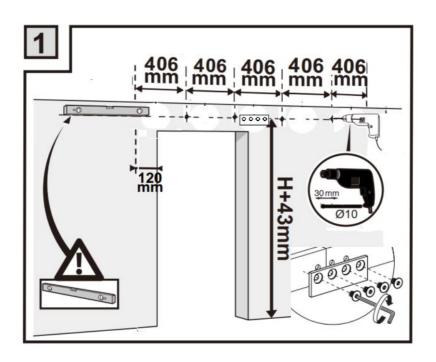

#### **Installation Instruction**

This hardware is recommended to be installed by 2 people, which can be easier and more efficient. Professional customer service team help you solve all installation problems in time, please feel free to contact us.

## **HARDWARE LIST**

|          | 8ft Single Door | 8ft Double Door |
|----------|-----------------|-----------------|
|          | 2PCS            | 2PCS            |
| •        | 6PCS            | 6PCS            |
| <u> </u> | M8x90 (6PCS)    | M8x90 (6PCS)    |
| O June   | Ф12x50 (6PCS)   | Ф12x50 (6PCS)   |
|          | M4*25(2PCS)     | M4*25(4PCS)     |
|          | 1PCS            | 2PCS            |
| <u> </u> | Ф6 (2PCS)       | Ф6 (4PCS)       |
|          | 2PCS            | 2PCS            |
| Veg      | 1PCS            | 2PCS            |
| 11       | 2PCS            | 4PCS            |
|          | 1PCS            | 2PCS            |
|          | 2PCS            | 4PCS            |
|          | 4PCS            | 8PCS            |
| 0000     | 1PCS            | 1PCS            |
| <b>©</b> | 4PCS            | 4PCS            |