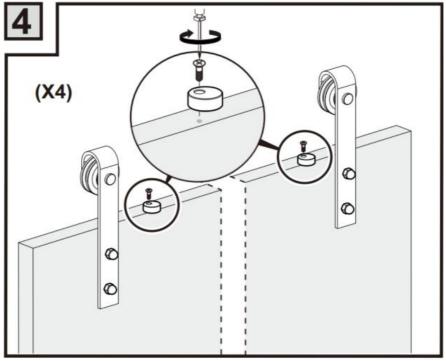

#### **Installation Instruction**

This hardware is recommended to be installed by 2 people, which can be easier and more efficient. Professional customer service team help you solve all installation problems in time, please feel free to contact us.