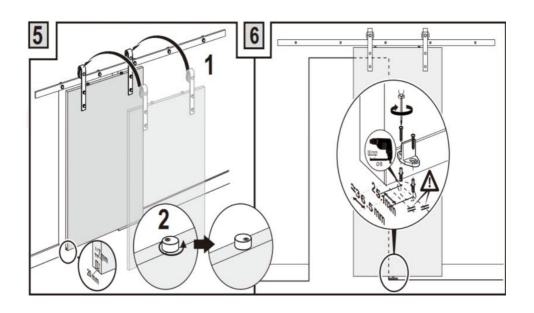

#### **Installation Instruction**

This hardware is recommended to be installed by 2 people, which can be easier and more efficient. Professional customer service team help you solve all installation problems in time, please feel free to contact us.