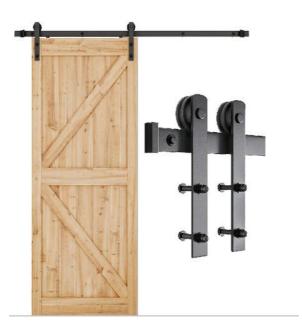

## **HARDWARE LIST**

|          | 8ft Single Door | 8ft Double Door |
|----------|-----------------|-----------------|
|          | 2PCS            | 2PCS            |
| •        | 6PCS            | 6PCS            |
| <u> </u> | M8x90 (6PCS)    | M8x90 (6PCS)    |
| O June   | Ф12x50 (6PCS)   | Ф12x50 (6PCS)   |
|          | M4*25(2PCS)     | M4*25(4PCS)     |
|          | 1PCS            | 2PCS            |
| <u> </u> | Ф6 (2PCS)       | Ф6 (4PCS)       |
|          | 2PCS            | 2PCS            |
| Veg      | 1PCS            | 2PCS            |
| 11       | 2PCS            | 4PCS            |
|          | 1PCS            | 2PCS            |
|          | 2PCS            | 4PCS            |
|          | 4PCS            | 8PCS            |
| 0000     | 1PCS            | 1PCS            |
| <b>©</b> | 4PCS            | 4PCS            |