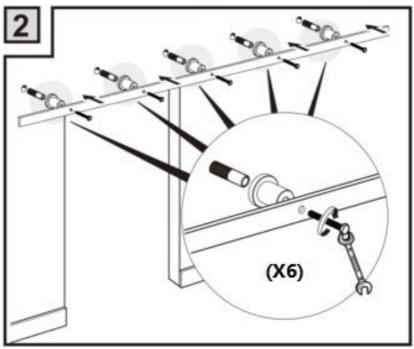

#### **Installation Instruction**

This hardware is recommended to be installed by 2 people, which can be easier and more efficient. Professional customer service team help you solve all installation problems in time, please feel free to contact us.