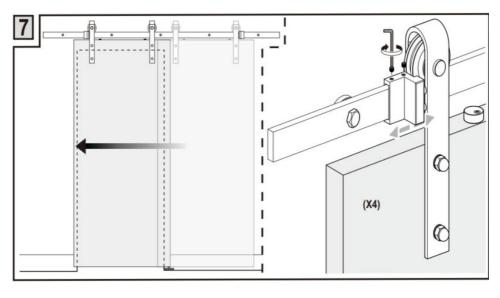

#### **Installation Instruction**

This hardware is recommended to be installed by 2 people, which can be easier and more efficient. Professional customer service team help you solve all installation problems in time, please feel free to contact us.