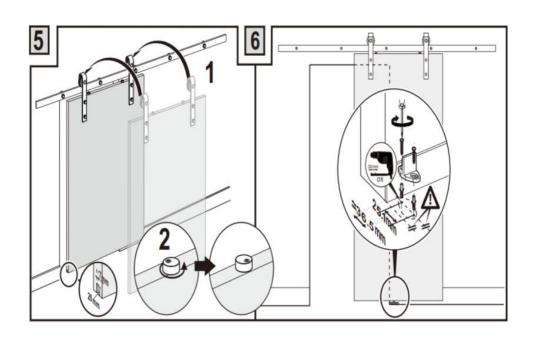

#### **Installation Instruction**

This hardware is recommended to be installed by 2 people, which can be easier and more efficient. Professional customer service team help you solve all installation problems in time, please feel free to contact us.