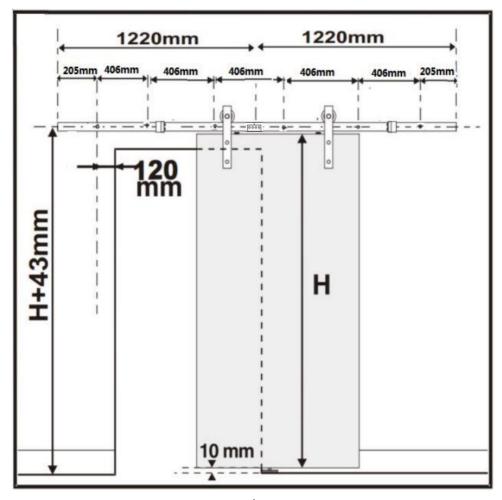

#### **Installation Instruction**

This hardware is recommended to be installed by 2 people, which can be easier and more efficient. Professional customer service team help you solve all installation problems in time, please feel free to contact us.