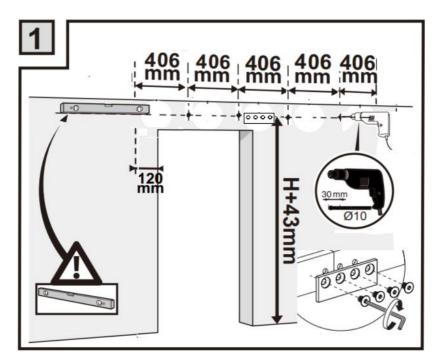

#### **Installation Instruction**

This hardware is recommended to be installed by 2 people, which can be easier and more efficient. Professional customer service team help you solve all installation problems in time, please feel free to contact us.