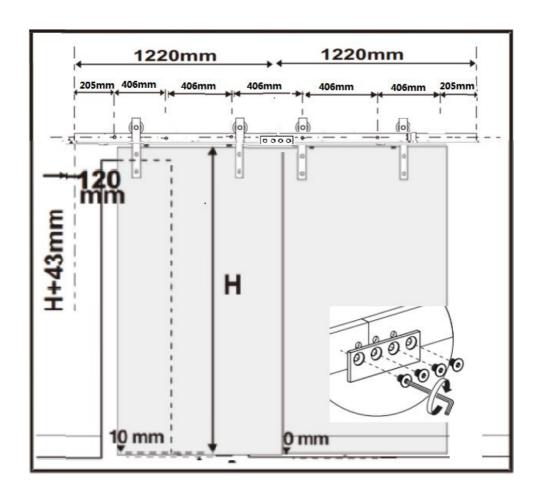

#### **Installation Instruction**

This hardware is recommended to be installed by 2 people, which can be easier and more efficient. Professional customer service team help you solve all installation problems in time, please feel free to contact us.

## **HARDWARE LIST**

|          | 8ft Single Door | 8ft Double Door |
|----------|-----------------|-----------------|
|          | 2PCS            | 2PCS            |
| •        | 6PCS            | 6PCS            |
| <u> </u> | M8x90 (6PCS)    | M8x90 (6PCS)    |
| O June   | Ф12x50 (6PCS)   | Ф12x50 (6PCS)   |
|          | M4*25(2PCS)     | M4*25(4PCS)     |
|          | 1PCS            | 2PCS            |
| <u> </u> | Ф6 (2PCS)       | Ф6 (4PCS)       |
|          | 2PCS            | 2PCS            |
| Veg      | 1PCS            | 2PCS            |
| 11       | 2PCS            | 4PCS            |
|          | 1PCS            | 2PCS            |
|          | 2PCS            | 4PCS            |
|          | 4PCS            | 8PCS            |
| 0000     | 1PCS            | 1PCS            |
| <b>©</b> | 4PCS            | 4PCS            |