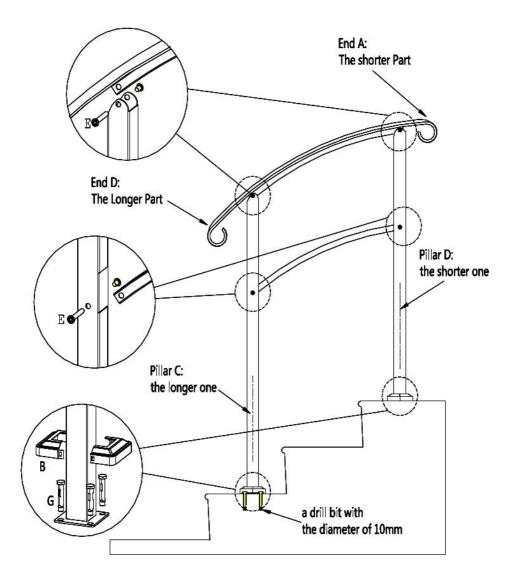

| Code | Photo | Model                    | QTY. |
|------|-------|--------------------------|------|
| A    | 6     | Handrail                 | 1    |
| В    |       | Blind Flange             | 2    |
| С    |       | Left Column              | 1    |
| D    | 2     | Right Column             | 1    |
| E    |       | Screw M8                 | 4    |
| F    |       | Screws M8*45             | 8    |
| G    |       | Expansion Screw<br>M8*50 | 8    |
| н    |       | Hex Key 5                | 2    |
| I    |       | 12-14 Wrench             | 1    |

### **Product Structure**

Address: Baoshanqu Shuangchenglu 803long 11hao 1602A-1609shi Shanghai

Imported to AUS:SIHAO PTY LTD.1 ROKEVA STREETEASTWOOD NSW 2122 Australia

**Imported to USA:**Sanven Technology Ltd. Suite 250,9166 Anaheim Place,Rancho Cucamonga,CA91730