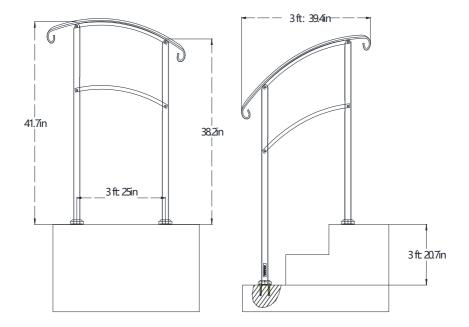

### SAVE THESE INSTRUCTIONS

| Model                    | D5711-3 | D5711-3-W |
|--------------------------|---------|-----------|
| Suitable Number Of Steps | 2~3     | 2~3       |
| Max. Load (kg)           | 250     | 250       |
| Colour                   | Black   | White     |