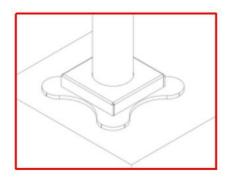

## **COMPONENTS**

| No. | Picture    | QTY. |
|-----|------------|------|
| А   | £          | 2    |
| В   |            | 2    |
| С   |            | 1    |
| D   |            | 2    |
| E   |            | 8    |
| F   |            | 1    |
| G   | received ) | 1    |