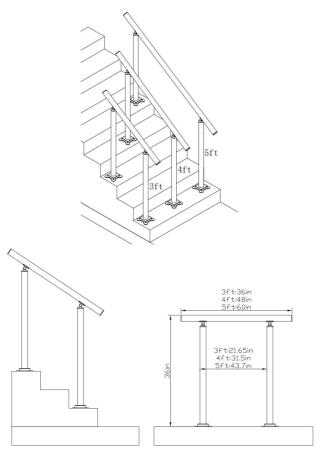

#### SAVE THESE INSTRUCTIONS

| Model         | Specificat<br>ion(ft) | Suitable<br>Number<br>Of Steps<br>(steps) | Colour | Max.<br>Load<br>(lbs/k<br>g) |
|---------------|-----------------------|-------------------------------------------|--------|------------------------------|
| H6396-3       | 3                     | 2-3                                       | Black  |                              |
| H6396-3-<br>W | 3                     | 2-3                                       | White  |                              |
| H6396-4       | 4                     | 3-4                                       | Black  | 154.3                        |
| H6396-4-<br>W | 4                     | 3-4                                       | White  | / 70                         |
| H6396-5       | 5                     | 4-5                                       | Black  |                              |
| H6396-5-<br>W | 5                     | 4-5                                       | White  |                              |