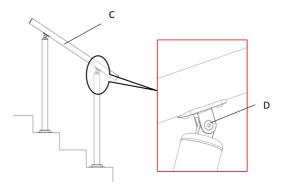

## **COMPONENTS**

| No. | Picture    | QTY. |
|-----|------------|------|
| А   | £          | 2    |
| В   |            | 2    |
| С   |            | 1    |
| D   |            | 2    |
| E   |            | 8    |
| F   |            | 1    |
| G   | received ) | 1    |