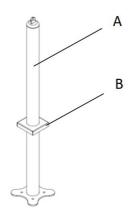

## **COMPONENTS**

| No. | Picture    | QTY. |
|-----|------------|------|
| А   | £          | 2    |
| В   |            | 2    |
| С   |            | 1    |
| D   |            | 2    |
| E   |            | 8    |
| F   |            | 1    |
| G   | received ) | 1    |