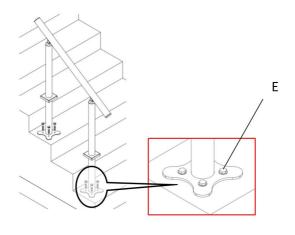

## **COMPONENTS**

| No. | Picture    | QTY. |
|-----|------------|------|
| А   | £          | 2    |
| В   |            | 2    |
| С   |            | 1    |
| D   |            | 2    |
| E   |            | 8    |
| F   |            | 1    |
| G   | received ) | 1    |

## STEP 1:

### STEP 2:

## STEP 3:

STEP 4: