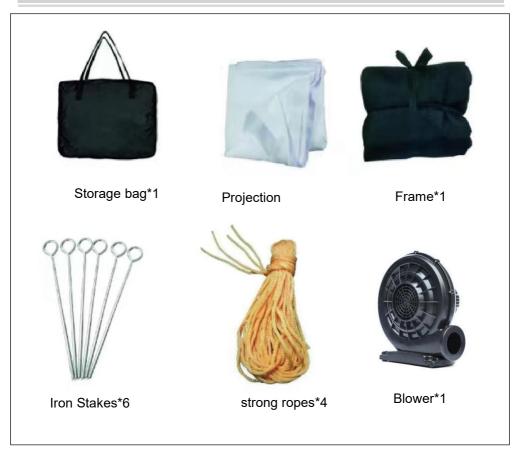

when using it.

#### **TECHNICAL SPECIFICATIONS**

| Model                             | QC-20XP               |                           |
|-----------------------------------|-----------------------|---------------------------|
| Rating(s)                         | AC120V, 60Hz,<br>370W | AC220-240V, 50Hz,<br>370W |
| Size(ft)                          | 20                    |                           |
| Product Dimensions<br>(LxWxH)(mm) | 4900*2000*3675        |                           |
| Packing Size<br>(LxWxH) (mm)      | 410*410*410           |                           |
| Net Weight (kg)                   | 10.4                  |                           |
| Gross Weight (kg)                 | 11.6                  |                           |

#### **PACKAGE CONTENTS**



#### **ASSEMBLY STEPS**



### COMPLETION



Manufacturer: Shanghaimuxinmuyeyouxiangongsi

**Address:** Shuangchenglu 803nong11hao1602A-1609shi, baoshanqu, shanghai 200000 CN.

Imported to AUS: SIHAO PTY LTD. 1 ROKEVA STREETEASTWOOD NSW 2122 Australia

**Imported to USA:** Sanven Technology Ltd. Suite 250, 9166 Anaheim Place, Rancho Cucamonga, CA 91730



E-CrossStu GmbH

Mainzer Landstr.69, 60329 Frankfurt am Main.



YH CONSULTING LIMITED.

C/O YH Consulting Limited Office 147, Centurion House, London Road, Staines-upon-Thames, Surrey, TW18 4AX



Technical Support and E-Warranty Certificate www.vevor.com/support