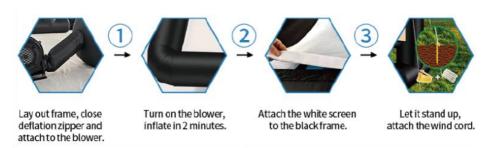

HNICAL SPECIFICATIONS**

| Model                             | QC-20XP               |                           |
|-----------------------------------|-----------------------|---------------------------|
| Rating(s)                         | AC120V, 60Hz,<br>370W | AC220-240V, 50Hz,<br>370W |
| Size(ft)                          | 20                    |                           |
| Product Dimensions<br>(LxWxH)(mm) | 4900*2000*3675        |                           |
| Packing Size<br>(LxWxH) (mm)      | 410*410*410           |                           |
| Net Weight (kg)                   | 10.4                  |                           |
| Gross Weight (kg)                 | 11.6                  |                           |

#### **PACKAGE CONTENTS**



#### **ASSEMBLY STEPS**



### COMPLETION



Manufacturer: Shanghaimuxinmuyeyouxiangongsi

**Address:** Shuangchenglu 803nong11hao1602A-1609shi, baoshanqu, shanghai 200000 CN.

Imported to AUS: SIHAO PTY LTD. 1 ROKEVA STREETEASTWOOD NSW 2122 Australia

**Imported to USA:** Sanven Technology Ltd. Suite 250, 9166 Anaheim Place, Rancho Cucamonga, CA 91730



E-CrossStu GmbH

Mainzer Landstr.69, 60329 Frankfurt am Main.



YH CONSULTING LIMITED.

C/O YH Consulting Limited Office 147, Centurion House, London Road, Staines-upon-Thames, Surrey, TW18 4AX



Technical Support and E-Warranty Certificate www.vevor.com/support