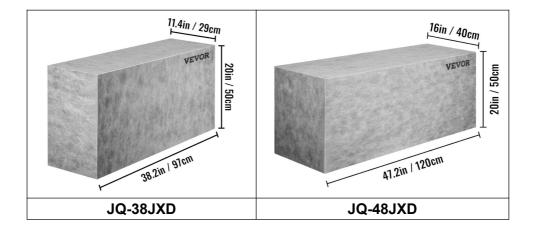

# Warning-To reduce the risk of injury, user must read instructions manual carefully.

| Model                | JQ-38JXD   | JQ-48JXD |
|----------------------|------------|----------|
| Specification (inch) | 11.5*38*20 | 48*16*20 |
| Max. Load (kg)       | 200        | 200      |