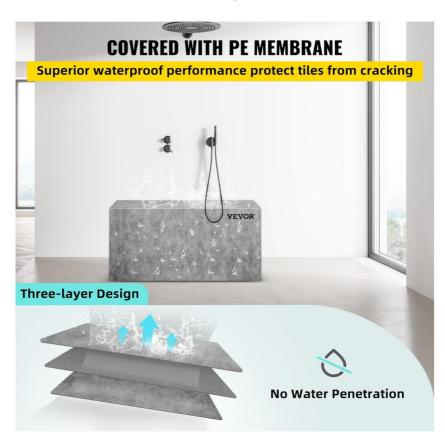

#### ◆ 100% waterproof membrane

◆ EPS composite shower bench: we use high density EPS composite materials to manufacture ceramic tile shower seats, which have a solid structure and can withstand loads up to 440 pounds/200 kilograms. The stability and clean appearance can withstand anything without worrying about shaking. Your washing kit will never fall off from the bench.

♦ 100% waterproof membrane: Our ceramic tile shower seats are equipped with waterproof membrane. The membrane with three layers of design keeps the water on the surface of the tile without ponding.

◆ Easy assembly: This shower brick bench is suitable for any shower installation or bathroom modification project. Just put the ceramic tile bench in the shower. Continue paving shower and shower bench. Get ready to have a sturdy tile seat.