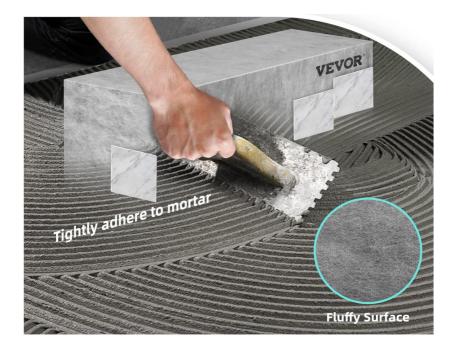

♦ 100% waterproof membrane: Our ceramic tile shower seats are equipped with waterproof membrane. The membrane with three layers of design keeps the water on the surface of the tile without ponding.

◆ Easy assembly: This shower brick bench is suitable for any shower installation or bathroom modification project. Just put the ceramic tile bench in the shower. Continue paving shower and shower bench. Get ready to have a sturdy tile seat.