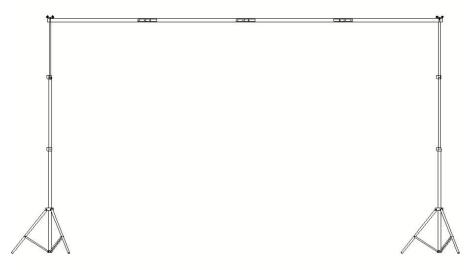

**Backdrop Stand** 

MODEL NO .: ZG-18-SJL

### COMPLETION

Manufacturer: Shanghaimuxinmuyeyouxiangongsi

Address: Shuangchenglu 803nong11hao1602A-1609shi, baoshanqu, shanghai 200000 CN.

Imported to AUS: SIHAO PTY LTD. 1 ROKEVA STREETEASTWOOD NSW 2122 Australia