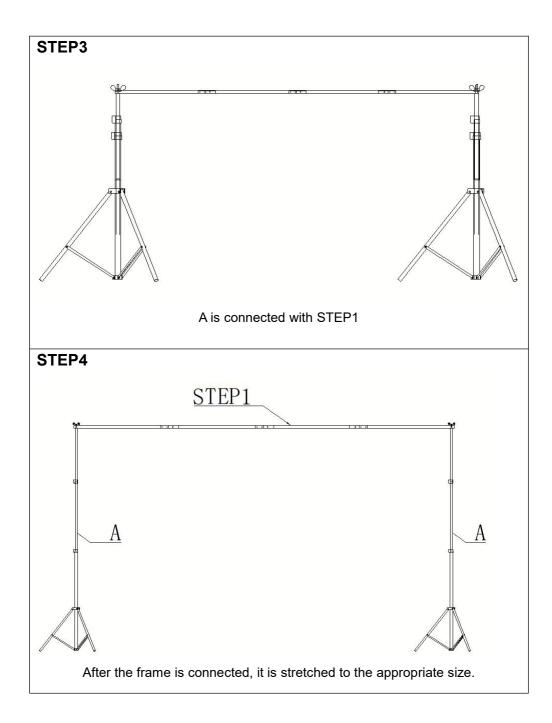

to play with or near this item.
- 3. Do not exceed weight capacities. Please empty Backdrop Stand before moving.
- 4. Use only on a flat, level, hard and smooth surface capable of safely supporting a fully loaded Backdrop Stand.
- 5. Use as intended only.
- 6. Inspect before every use. Do not use if parts are loose or damaged.

### **TECHNICAL SPECIFICATIONS**

| Model                     | ZG-18-SJL              |
|---------------------------|------------------------|
| Main Material             | Steel                  |
| Product Dimensions(L*W*H) | 3500*660*(2400-2920)mm |
| Packing Size(L*W*H)       | 1040*200*160 mm        |
| Net Weight (kg)           | 5.3kg                  |
| Gross Weight (kg)         | 6.0kg                  |

### **PACKAGE CONTENTS**



### ASSEMBLY STEPS





### COMPLETION



Manufacturer: Shanghaimuxinmuyeyouxiangongsi

Address: Shuangchenglu 803nong11hao1602A-1609shi, baoshanqu, shanghai 200000 CN.

Imported to AUS: SIHAO PTY LTD. 1 ROKEVA STREETEASTWOOD NSW 2122 Australia

**Imported to USA:** Sanven Technology Ltd. Suite 250, 9166 Anaheim Place, Rancho Cucamonga, CA 91730

| EC REP |
|--------|
|--------|

E-CrossStu GmbH

Mainzer Landstr.69, 60329 Frankfurt am Main.



YH CONSULTING LIMITED.

C/O YH Consulting Limited Office 147, Centurion House, London Road, Staines-upon-Thames, Surrey, TW18 4AX



Technical Support and E-Warranty Certificate www.vevor.com/support