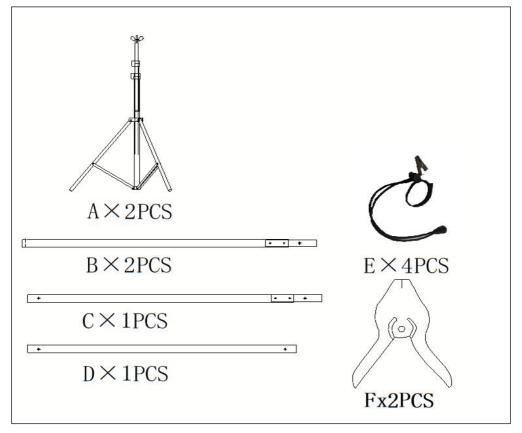

. Do not allow children to play with or near this item.
- 3. Do not exceed weight capacities. Please empty Backdrop Stand before moving.
- 4. Use only on a flat, level, hard and smooth surface capable of safely supporting a fully loaded Backdrop Stand.
- 5. Use as intended only.
- 6. Inspect before every use. Do not use if parts are loose or damaged.

### **TECHNICAL SPECIFICATIONS**

| Model                     | ZG-18-SJL              |
|---------------------------|------------------------|
| Main Material             | Steel                  |
| Product Dimensions(L*W*H) | 3500*660*(2400-2920)mm |
| Packing Size(L*W*H)       | 1040*200*160 mm        |
| Net Weight (kg)           | 5.3kg                  |
| Gross Weight (kg)         | 6.0kg                  |

### **PACKAGE CONTENTS**



### ASSEMBLY STEPS





### COMPLETION



Manufacturer: Shanghaimuxinmuyeyouxiangongsi

Address: Shuangchenglu 803nong11hao1602A-1609shi, baoshanqu, shanghai 200000 CN.

Imported to AUS: SIHAO PTY LTD. 1 ROKEVA STREETEASTWOOD NSW 2122 Australia

**Imported to USA:** Sanven Technology Ltd. Suite 250, 9166 Anaheim Place, Rancho Cucamonga, CA 91730

| EC REP |
|--------|
|--------|

E-CrossStu GmbH

Mainzer Landstr.69, 60329 Frankfurt am Main.



YH CONSULTING LIMITED.

C/O YH Consulting Limited Office 147, Centurion House, London Road, Staines-upon-Thames, Surrey, TW18 4AX



Technical Support and E-Warranty Certificate www.vevor.com/support