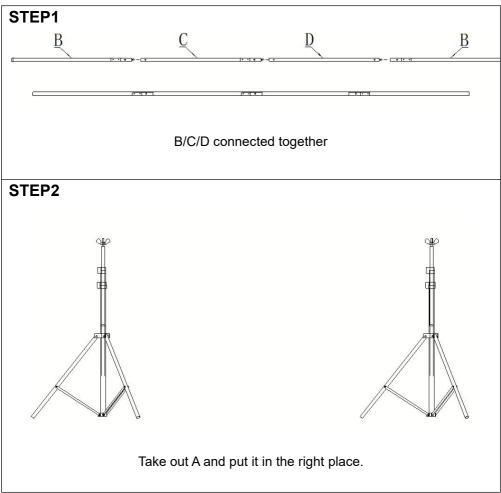

n to play with or near this item.
- 3. Do not exceed weight capacities. Please empty Backdrop Stand before moving.
- 4. Use only on a flat, level, hard and smooth surface capable of safely supporting a fully loaded Backdrop Stand.
- 5. Use as intended only.
- 6. Inspect before every use. Do not use if parts are loose or damaged.

### **TECHNICAL SPECIFICATIONS**

| Model                     | ZG-18-SJL              |
|---------------------------|------------------------|
| Main Material             | Steel                  |
| Product Dimensions(L*W*H) | 3500*660*(2400-2920)mm |
| Packing Size(L*W*H)       | 1040*200*160 mm        |
| Net Weight (kg)           | 5.3kg                  |
| Gross Weight (kg)         | 6.0kg                  |

### **PACKAGE CONTENTS**



### ASSEMBLY STEPS





### COMPLETION



Manufacturer: Shanghaimuxinmuyeyouxiangongsi

Address: Shuangchenglu 803nong11hao1602A-1609shi, baoshanqu, shanghai 200000 CN.

Imported to AUS: SIHAO PTY LTD. 1 ROKEVA STREETEASTWOOD NSW 2122 Australia

**Imported to USA:** Sanven Technology Ltd. Suite 250, 9166 Anaheim Place, Rancho Cucamonga, CA 91730

| EC REP |
|--------|
|--------|

E-CrossStu GmbH

Mainzer Landstr.69, 60329 Frankfurt am Main.



YH CONSULTING LIMITED.

C/O YH Consulting Limited Office 147, Centurion House, London Road, Staines-upon-Thames, Surrey, TW18 4AX



Technical Support and E-Warranty Certificate www.vevor.com/support