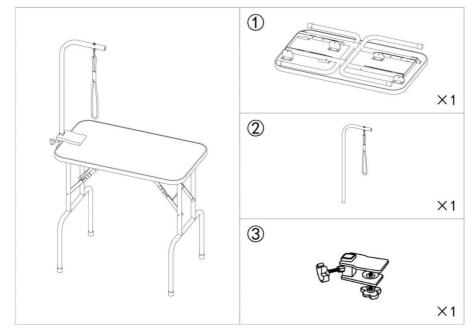

6.Product capabilities apply to properly and completely assembled product only.

7.Assemble on a flat, level, hard and smooth surface capable of safely supporting a fully loaded feeder.

8. For additional information regarding the parts listed in the following pages, please refer to the Assembly Diagram of this manual. Unwrap and separate all parts in a clean work area.

# **Product Installation**

Manufacturer: Shanghaimuxinmuyeyouxiangongsi

**Address:** Shuangchenglu 803nong11hao1602A-1609shi, baoshanqu, shanghai 200000 CN.

**Imported to AUS:** SIHAO PTY LTD. 1 ROKEVA STREETEASTWOOD NSW 2122 Australia