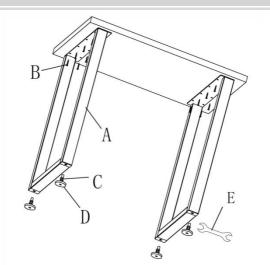

### COMPONENTS

| No. | Name                | QTY. |
|-----|---------------------|------|
| A   | Legs                | 2    |
| В   | Adjustable Leg      | 18   |
| С   | Nuts                | 4    |
| D   | Adjustable Foot Cup | 4    |
| E   | Wrench              | 1    |