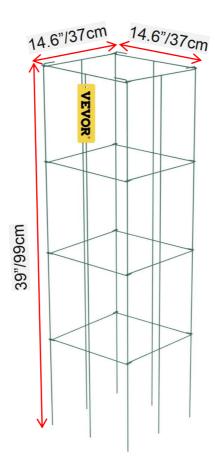

| MODEL                   | Number of sets | Surface<br>treatment | size       |  |
|-------------------------|----------------|----------------------|------------|--|
| FQZZPS-14.6IN-39IN-3PCS | 3pcs           | Spraying             | 4.4 6*20in |  |
| FQZZPS-14.6IN-39IN-6PCS | 6pcs           | Spraying             | 14.6*39in  |  |