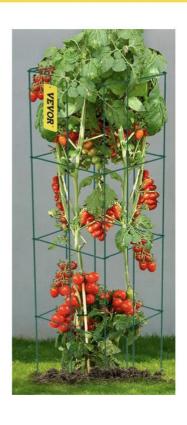

### Well-welded construction for easy plant maintenance and reserve

Keep tomato plants upright for a bigger, cleaner harvest

### Suitable for the maximum height of most tomato plant varieties