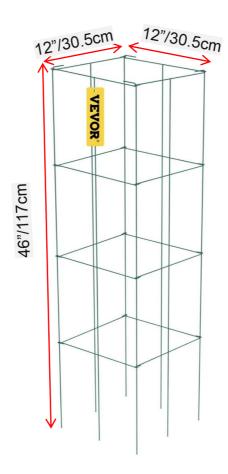

## **Product Description**

| MODEL                  | Number of | Surface   | size    |
|------------------------|-----------|-----------|---------|
|                        | sets      | treatment |         |
| FQZZDX-12IN-46IN-5PCS  | 5pcs      | Galvanize |         |
| FQZZDX-12IN-46IN-10PCS | 10pcs     | Galvanize | 12*46in |
| FQZZPS-12IN-46IN-5PCS  | 5pcs      | Spraying  |         |
| FQZZPS-12IN-46IN-10PCS | 10pcs     | Spraying  |         |