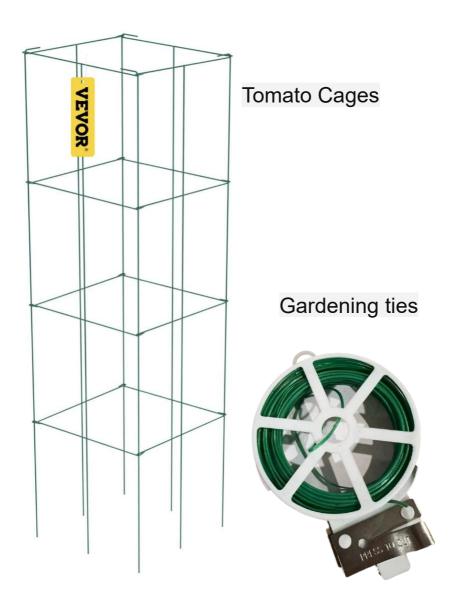

### Well-welded construction for easy plant maintenance and reserve

Keep tomato plants upright for a bigger, cleaner harvest

### Suitable for the maximum height of most tomato plant varieties

# Suitable for: Tomato Cucumber Eggplant

Blueberry

@ wysylow =

Pepper

Manufacturer: Shanghaimuxinmuyeyouxiangongsi

**Address:** Shuangchenglu 803nong11hao1602A-1609shi, baoshanqu, shanghai 200000 CN.

Imported to AUS: SIHAO PTY LTD. 1 ROKEVA STREETEASTWOOD