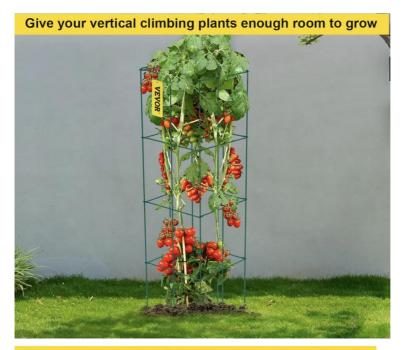

### Well-welded construction for easy plant maintenance and reserve

Keep tomato plants upright for a bigger, cleaner harvest

### Suitable for the maximum height of most tomato plant varieties