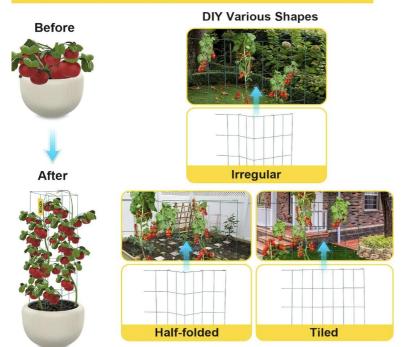

# SQUARE PLANT SUPPORT CAGES

FQZZDX-12IN-46IN-5PCS /FQZZDX-12IN-46IN-10PCS FQZZPS-14.6IN-39IN-3PCS /FQZZPS-14.6IN-39IN-6PCS QZZPS-12IN-46IN-5PCS /FQZZPS-12IN-46IN-10PCS