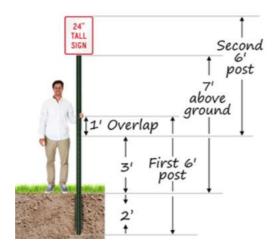

#### **ASSEMBLY INSTRUCTIONS**

1. Unpack and take out signpost and a bundle of Screw accessories.

2. To achieve a sign height that can be seen over a parked SUV, we recommend using two overlapping 6' posts. This also avoids the 'head knocker' hazard that can occur when a distracted pedestrian absentmindedly confronts shorter post and sign installation.

3. Try Two Posts Instead: Professionals often use two overlapping 6' posts. This gives the signs plenty of headroom (thereby avoiding needless pedestrian accidents). Installing two sign, surprisingly, can be quite easy. See the next photo. Generally, we recommend from 6" to 12" of overlap between the two posts. It is not possible to overlap two medium weight 1.12 lbs posts.