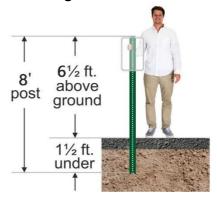

- **8' posts** are most popular. 8' posts are the standard for most parking lots, schools, and malls.
- **6' posts**, however are easier to install and are favored by home owners or for off-street installations. Assuming **1.5"** below-ground depth, this gives a height of **3'** between the ground and the bottom of a typical **18"** tall sign.