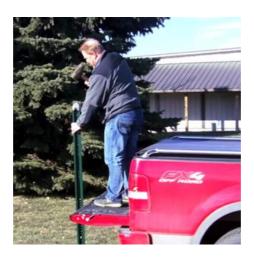

## **WARNING:**

- 1. Avoid the Ladder: Trying to use a sledge hammer while perched on a ladder is an invitation for an accident. Use the stability of a pickup truck bed. Or start with a shorter post that can be driven more easily into the ground.
- 2. Wear protective gloves when using tools to install fixed signposts, or use two people to assist with the installation.
- 3. When using, please read this manual first, and it is recommended to keep it well for subsequent use to view.

4. Pounding in the Post: Posts are generally pounded into the ground (unless a sand-filled sleeve is used). For all but the shortest posts, we recommend using the bed of a pickup truck as your platform.