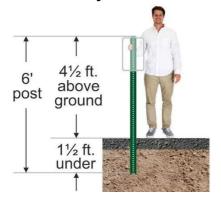

- **8' posts** are most popular. 8' posts are the standard for most parking lots, schools, and malls.
- **6' posts**, however are easier to install and are favored by home owners or for off-street installations. Assuming **1.5"** below-ground depth, this gives a height of **3'** between the ground and the bottom of a typical **18"** tall sign.