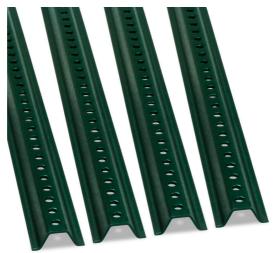

#### PRODUCT DESCRIPTION

With an outdoor life of at least 10 years, our sign posts certainly are the most durable in the market. U-channel sign posts look brand new even after years of exposure to sun, wind, and weather abuse. Baked-enamel coating extends the life of posts and makes them rust-proof.

The hole spacing and hole size is standard across all post heights.

| Model        | DM-PK-6                              | DM-PK-8       |  |
|--------------|--------------------------------------|---------------|--|
| Color        | Green                                |               |  |
| Material     | Green enamel coated Galvanized Steel |               |  |
| Hole         | Ø10mm30pcs                           |               |  |
| Tall Size    | 6ft                                  | 8ft           |  |
| Packing Size | 1900*100*95mm                        | 2510*100*95mm |  |